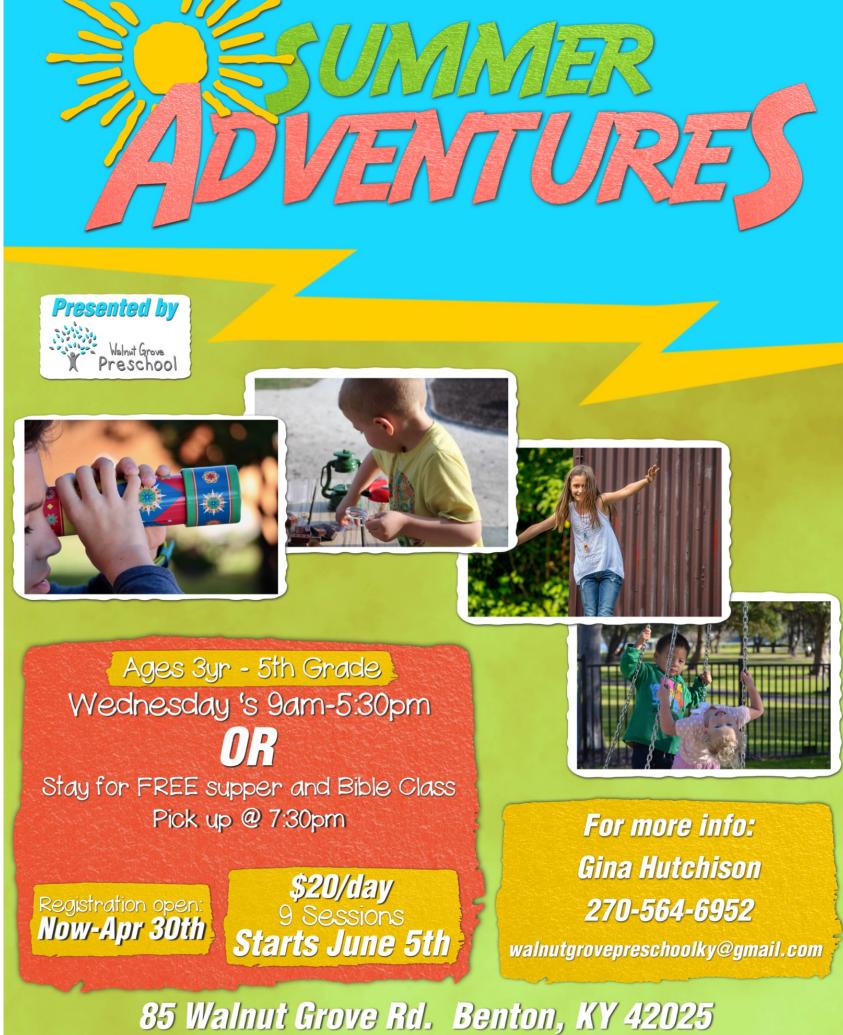

### Walnut Grove PreSchool

Summer Adventures this summer on Wednesdays

Rada knives are being sold **Donate to Walnut Grove Preschool** thru Amazon Smile

| ۱ | Λ |  |
|---|---|--|
| , | U |  |
|   | - |  |