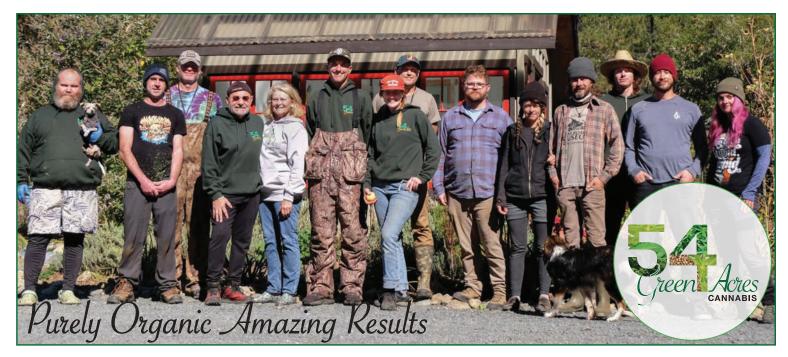

54 Green Acres, the market leader in organically grown cannabis that is high in THC and high in terpenes has released our flower for 2022. All of our flower is sun-grown from our genetics in our green houses and garden. Our farm follows strict organic growing methods and processes. We are certified by the "Gold Standard" in organic cannabis cultivation, Certified Kind<sup>™</sup>. All of the cannabis grown by 54 Green Acres has been tested for OLCC compliance and further tested for terpene content since 2015.