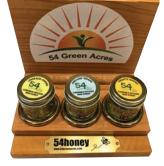

54 GREEN ACRES CAVE JUNCTION, OREGON, UNITED STATES

**54 Honey** – our cannabis infused honey products were released in November 2019. We offer three flavors, Lemon Kush, Pineapple, and Hindu Kush.

We are beekeepers and have over 1,000,000 honey bees who thrive on our blackberry bushes. In our location in the Pacific Northwest blackberry's grow wild and our bees just love them producing a unique, blackberry flavored, raw honey.