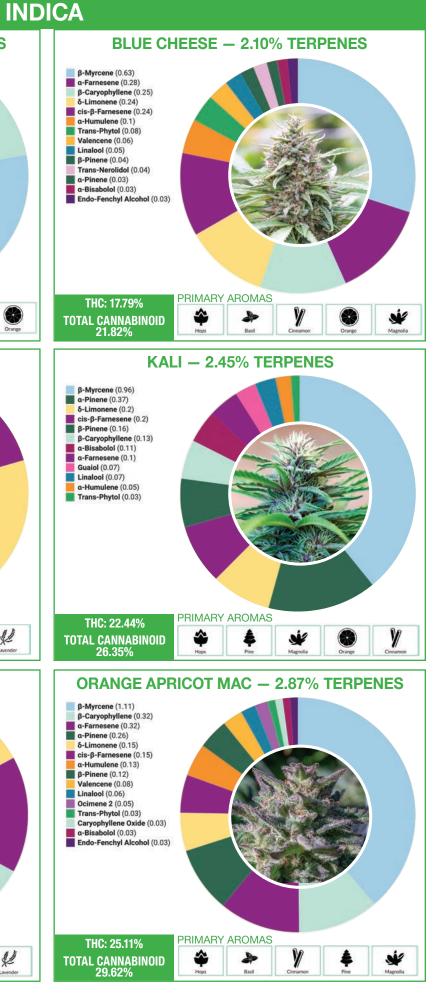

| SATIVA STRAINS         | LINEAGE                                | INDICA STRAINS     | LINEAGE                                              |
|------------------------|----------------------------------------|--------------------|------------------------------------------------------|
| Green Dragon           | Cambodian Diesel X Dragon OG           | Blackberry Kush    | Afghani X Blackberry                                 |
| Jack Herer             | Haze X Northern Lights 5 X Shiva Skunk | Blue Cheese        | Blueberry X Skunk # 1                                |
| Lemon Kush             | Lemon G X Afghani                      | Hindu Kush         | Hindu Kush                                           |
| Lemon Skunk            | Skunk # 1 X Lemon G                    | Kali               | AK47 X Hawaiian Blueberry                            |
| Pineapple              | Pineapple                              | Orange Apricot MAC | Orange Juice X Apricot Helix X Mystery Alien Cookies |
| Featured Cannabis 2022 |                                        | Purple Punch       | Larry OG X Grand Daddy Purps                         |
|                        |                                        | Sundae Driver      | Fruity Pebbles X Grape Pie                           |

POTENCY OFFERINGS FLOWER 2021 FOR **ESULTS** ſ TEST ш

WWW.54GREENACRES.COM