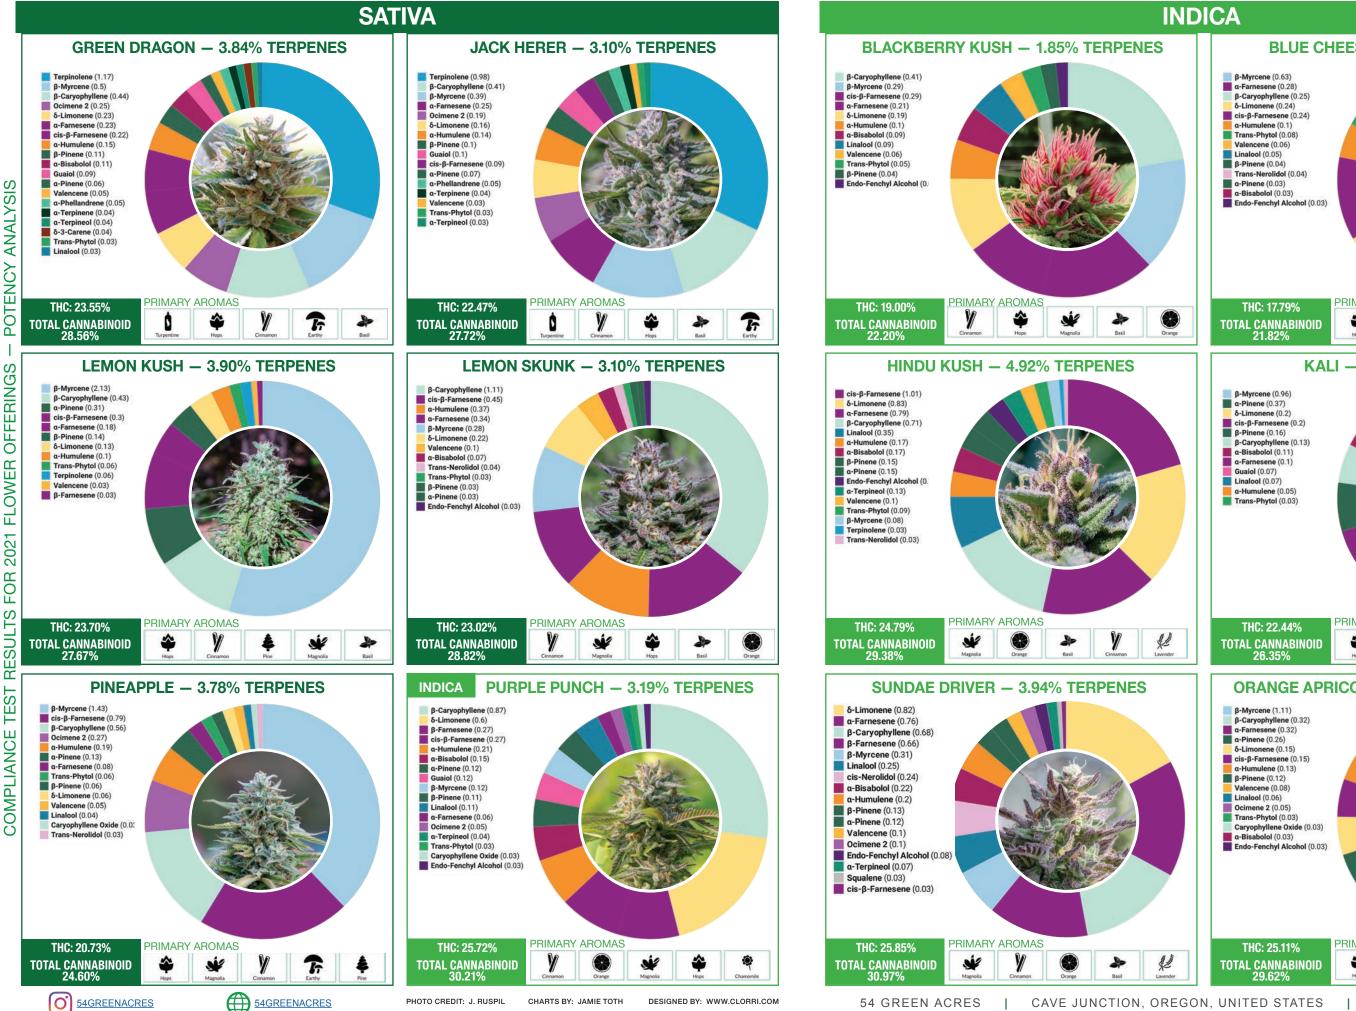

| SATIVA STRAINS         | LINEAGE                                | INDICA STRAINS     | LINEAGE                                              |
|------------------------|----------------------------------------|--------------------|------------------------------------------------------|
| Green Dragon           | Cambodian Diesel X Dragon OG           | Blackberry Kush    | Afghani X Blackberry                                 |
| Jack Herer             | Haze X Northern Lights 5 X Shiva Skunk | Blue Cheese        | Blueberry X Skunk # 1                                |
| Lemon Kush             | Lemon G X Afghani                      | Hindu Kush         | Hindu Kush                                           |
| Lemon Skunk            | Skunk # 1 X Lemon G                    | Kali               | AK47 X Hawaiian Blueberry                            |
| Pineapple              | Pineapple                              | Orange Apricot MAC | Orange Juice X Apricot Helix X Mystery Alien Cookies |
| Featured Cannabis 2022 |                                        | Purple Punch       | Larry OG X Grand Daddy Purps                         |
|                        |                                        | Sundae Driver      | Fruity Pebbles X Grape Pie                           |

POTENCY OFFERINGS FLOWER 2021 FOR **ESULTS** ſ TEST ш

WWW.54GREENACRES.COM