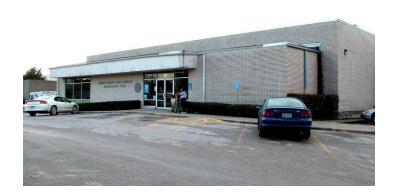

## Dickinson, TX Main Post Office 2515 Termini Street, Dickinson, TX 77539-9998 Located in Galveston County

Sales Price: \$ CAP Rate %

**Summary**: Dickinson, TX is a city in Galveston County, TX, within the Houston-Woodlands-Sugar Land metropolitan area. The population was 18,680 at the 2010 census. Dickinson is located 30 miles southeast of Houston and 23 miles northwest of Galveston. Dickinson is located on the Dickinson Bayou, a pathway to Galveston Bay. The U S Postal Service has one Post Office in Dickinson serving the residents but there are also many private sector retail locations providing stamp services.

Occupied: 1970

**Building Size**: 7,427 sq. ft. **Site Size**: 44,370 sq. ft.

Lease Term: From 3/1/2015 to 2/29/2020

Annual Rent: The current rent is \$63,111/year, or \$8.50/sq. ft.

Renewal Options: None remain