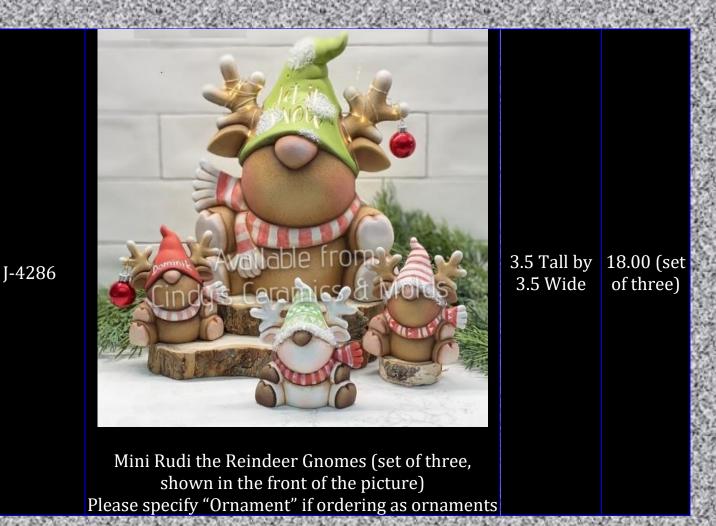

| Indiana Santa                                    | 9 High      | 22.00                |

| L-3990  | Delaware Santa                                          | 9 High      | 22.00                  |
|---------|---------------------------------------------------------|-------------|------------------------|
| Kel-845 | Available from & Molds  Ghosts & Pumpkin (set of three) | 2 to 4 Tall | 9.00 (set<br>of three) |

| J-2620 | Four Fish and a Seahorse (Sold as a Set of Five) | Fish are 2 to<br>3 Tall and<br>Seahorse is<br>5 Tall | 10.80 |
|--------|--------------------------------------------------|------------------------------------------------------|-------|
| J-4282 | Rudi the Reindeer Gnome                          | 10.25 Tall<br>by 9 Wide                              | 32.00 |





| or its resulting | and the second of the second of the second                                                                                           | The Late of the | LART PERSON |
|------------------|--------------------------------------------------------------------------------------------------------------------------------------|-----------------|-------------|
| CP-3713          | Available from dy's Ceramics & Management of the CP-3713B                                                                            | 5 Tall          | 13.00       |
| CP-4117          | Flower Power Garden Totem (Copper wire antennae are not included; however, please request holes if you would like to add them later) | 10.75 Tall      | 40.00       |



| ML-92  | Witch with Haunted Halloween T