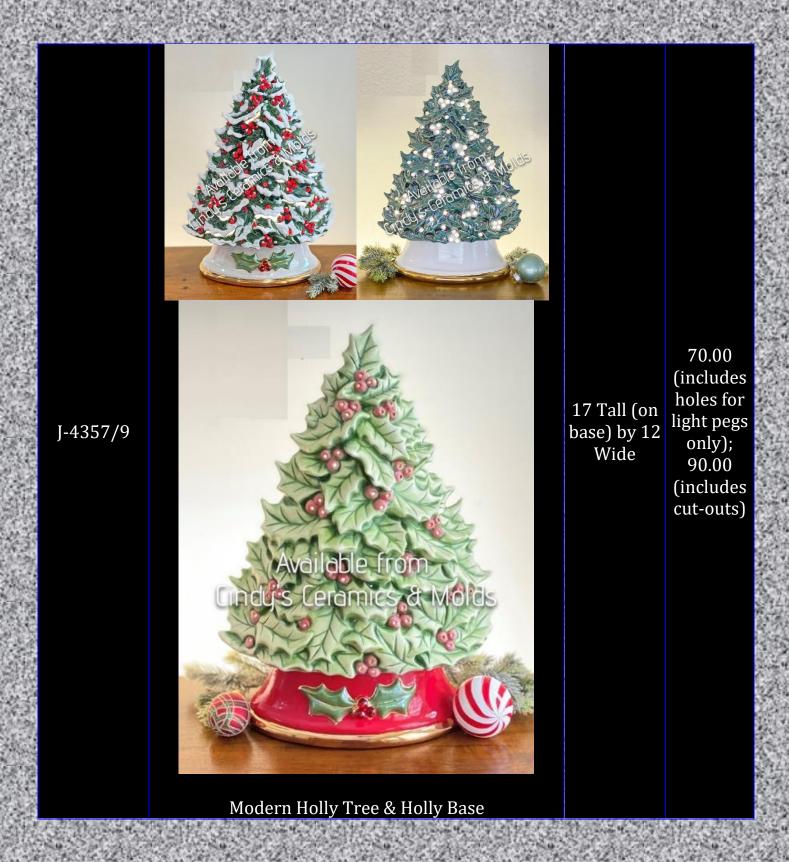

## New Items 2024

New items will be added to the top of this catalog and the bottoms of all other catalogs and reset annually

| Item<br>Number | Description                                                                                    | Size<br>(Inches)     | Bisque |
|----------------|------------------------------------------------------------------------------------------------|----------------------|--------|
| ТВМ-184Н       | Lamplighter Scenic Front for Scenes (additional pieces to make this scene are sold separately) | 5 Tall by 10<br>Long | 15.00  |
| DK-527         | Comical Tiger/ Tabby Cat (can be made as a bank)                                               |                      | 12.00  |