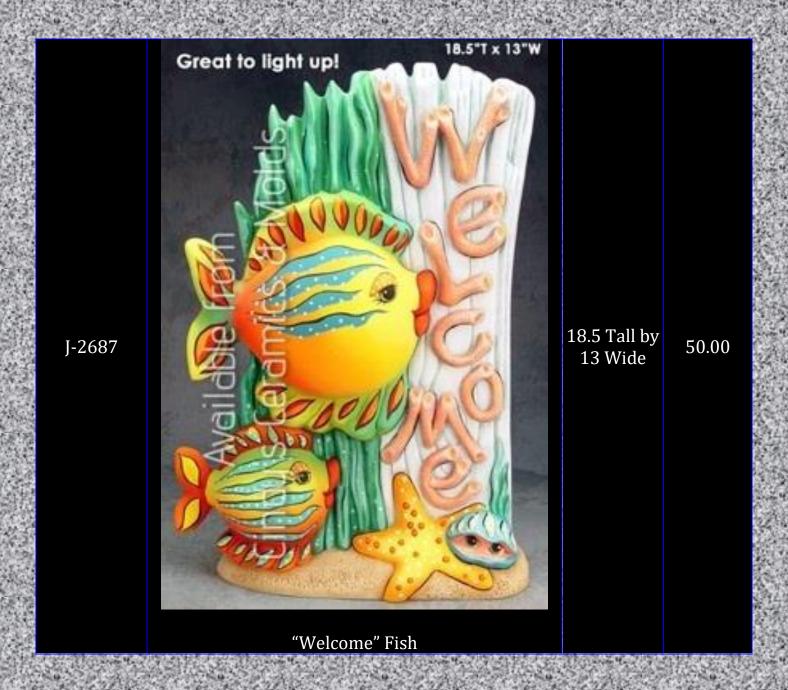

| 13 Tall by<br>8.75 Wide | 68.50 |





| or its secul | The state of the s | Crede War             | THE PERSON |
|--------------|-----------------------------------------------------------------------------------------------------------------------------------------------------------------------------------------------------------------------------------------------------------------------------------------------------------------------------------------------------------------------------------------------------------------------------------------------------------------------------------------------------------------------------------------------------------------------------------------------------------------------------------------------------------------------------------------------------------------------------------