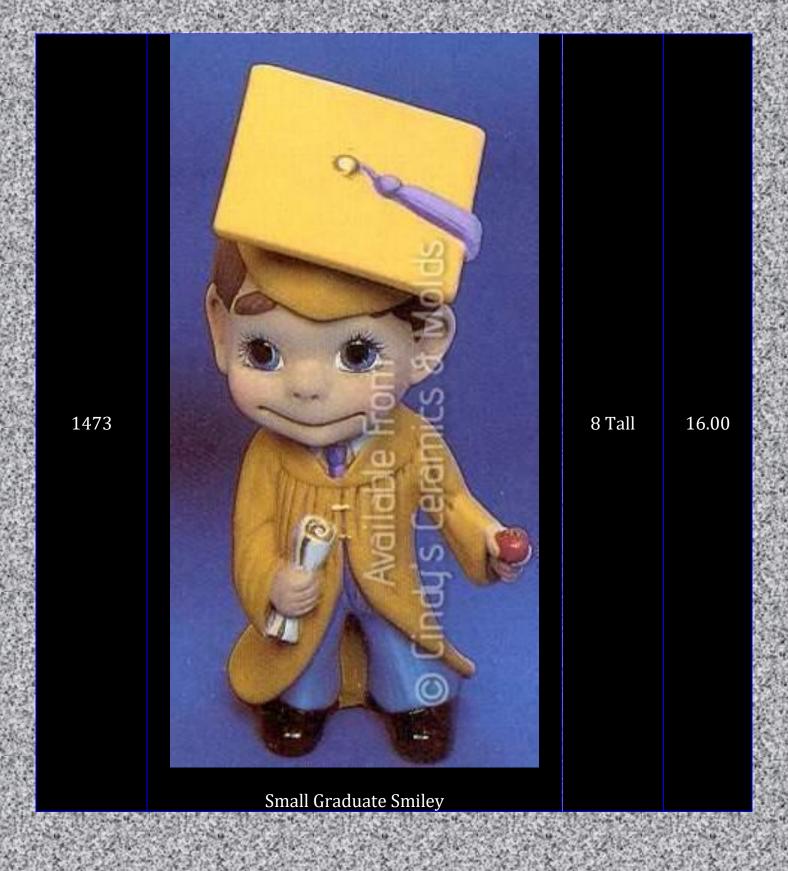

|

| <b>的是一种的工作。但是是一种工作</b> | Compensation 4 and a light board with a light to | Crist Control | and the state of the |
|------------------------|--------------------------------------------------|---------------|----------------------|
| VIP-1758               | Available from Cincly's Ceramics & Moids         |               |                      |
|                        | Taxi & Ambulance                                 |               |                      |
| CD-662                 | D-669 17                                         | 2.5 Long      | 6.00 (set<br>of six) |
|                        | Flip-Flop Ornaments (set of six)                 |               |                      |







| A-31  | Christmas Tree        | 4.25 High  | 10.00                                                                                                  |
|-------|-----------------------|------------|--------------------------------------------------------------------------------------------------------|
| A-221 | Kachina Doll Ornament | 3.625 Tall | 3.50* Special Pricing Available for multiples, please see Christmas Heirloom Ornament Page for details |

| er charge de w | The state of the second | recell and | A PRINTER                                                                                              |
|----------------|----------------------------------------------------------------------------------------------------------------------------------------------------------------