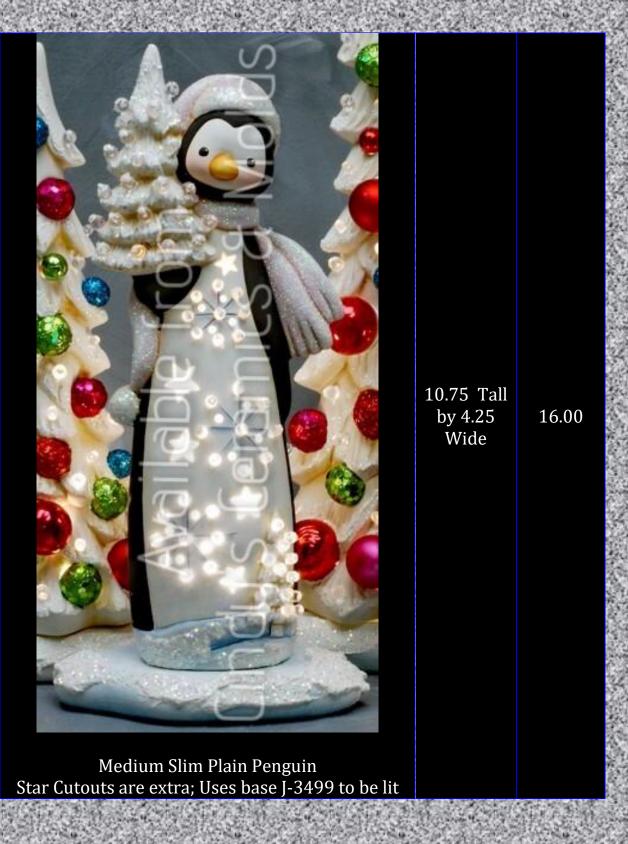

lit)
Ornaments inset on tree are NOT included and we
will not make holes to match

J-3898

| er its real for | "我们的",我们在这个时间,我们在这个时间,我们就                                                                      | Cre 22 to the                                | THE PERSON |
|-----------------|------------------------------------------------------------------------------------------------|----------------------------------------------|------------|
| J-3899          | Medium Wispy Pine (uses base J-3499 to be lit) Ornaments inset on tree are NOT included and we | 12.5 Tall by<br>4.75 Wide<br>by 4.25<br>Deep | 23.00      |
| J-3904          | Large Slim Plain Penguin Star Cutouts are extra; Uses base J-3499 to be lit                    | 12.5 Tall by<br>4.75<br>Diameter             | 19.25      |



J-3906

| er charge Law | the second of the second of the second of the second                                                                                     | THE LEWIS CO.                                                   | THE PERSON |
|---------------|------------------------------------------------------------------------------------------------------------------------------------------|-----------------------------------------------------------------|------------|
| J-4363/4      | Marshmallow Ghost Tree & Pumpkin Base Star Cutouts are an Upcharge; we recommend holes for our Halloween pegs (see the supplies catalog) | 16.75 Tall<br>by 6.75<br>Diameter<br>(base is 5.75<br>Diameter) | 50.00      |
| J-4380        | Medium Modern Star