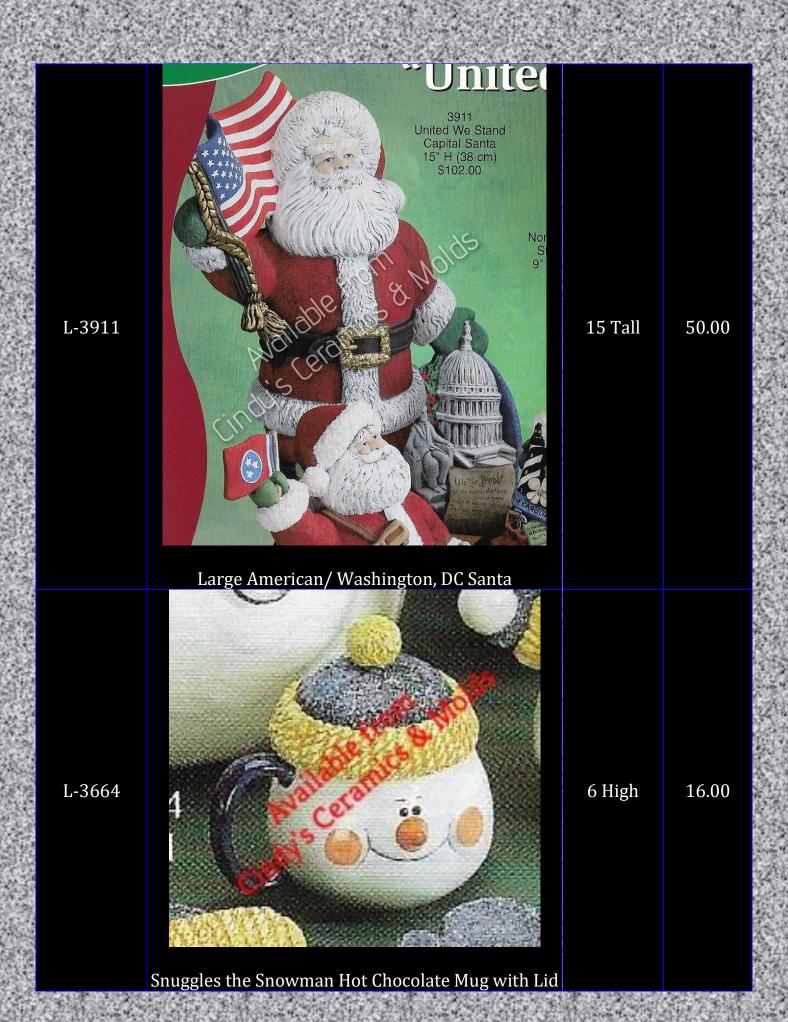

## New Items 2024

New items will be added to the top of this catalog and the bottoms of all other catalogs and reset annually

| Item<br>Number | Description                                                                                    | Size<br>(Inches)     | Bisque |
|----------------|------------------------------------------------------------------------------------------------|----------------------|--------|
| ТВМ-184Н       | Lamplighter Scenic Front for Scenes (additional pieces to make this scene are sold separately) | 5 Tall by 10<br>Long | 15.00  |
| DK-527         | Comical Tiger/ Tabby Cat (can be made as a bank)                                               |                      | 12.00  |