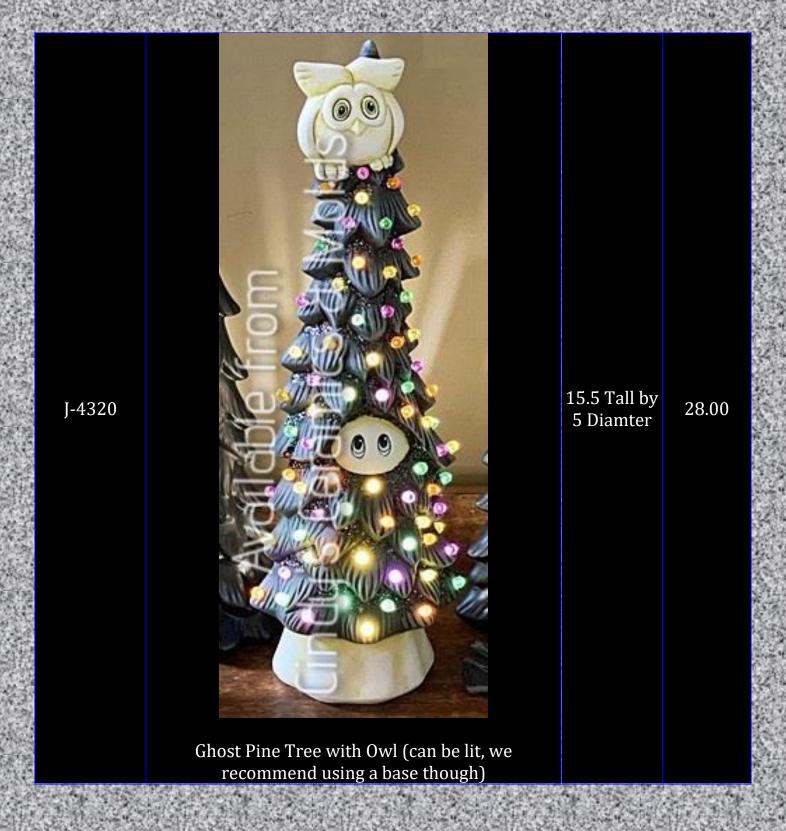

| 13 Tall by<br>8.75 Wide | 68.50 |





| or its secul | The state of the s | Crede War             | THE PERSON |
|--------------|---------------------------------------------------------------------------------------------------------------------------------------------------------------------------------------------------------------------------------------------------------------------------------------------------------------------------------------------------------------------------------------------------------------------------------------------------------------------------------------------------------------------------------------------------------------------------------------------------------------------------------------------------------------------------------------------------------------------------------