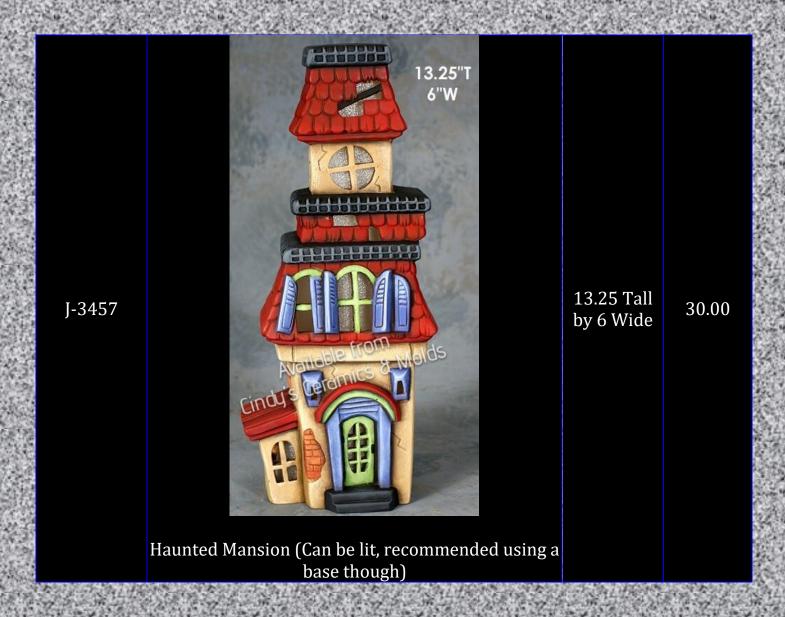

## New Items 2024

New items will be added to the top of this catalog and the bottoms of all other catalogs and reset annually

| Item<br>Number | Description                                                                                    | Size<br>(Inches)     | Bisque |
|----------------|------------------------------------------------------------------------------------------------|----------------------|--------|
| ТВМ-184Н       | Lamplighter Scenic Front for Scenes (additional pieces to make this scene are sold separately) | 5 Tall by 10<br>Long | 15.00  |
| DK-527         | Comical Tiger/ Tabby Cat (can be made as a bank)                                               |                      | 12.00  |



| er to the William | the state of the s | the second              |       |
|-------------------|----------------------------------------------------------------------------------------------------------------------------------------------------------------------------------------------------------------------------------------------------------------------------------------------------------------------------------------------------------------------------------------------------------------------------------------------------------------------------------------------------------------------------------------------------------------------------------------------------------------------------------------------------------------------------------------------------------------------------