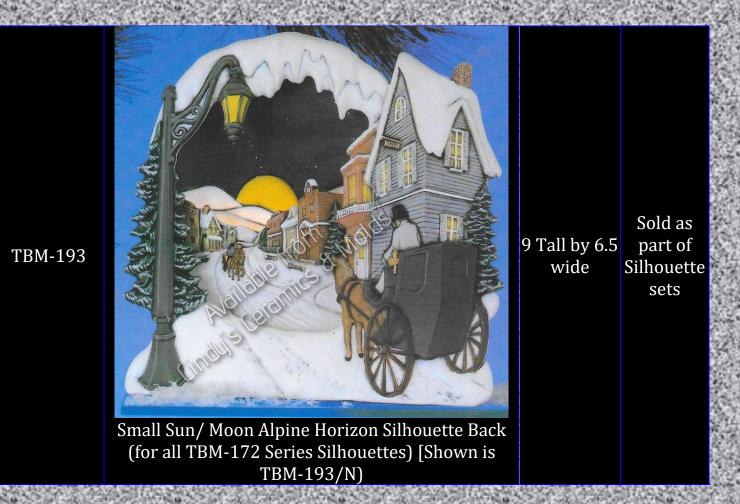

## New Items 2024

New items will be added to the top of this catalog and the bottoms of all other catalogs and reset annually

| Item<br>Number | Description                                                                                    | Size<br>(Inches)     | Bisque |
|----------------|------------------------------------------------------------------------------------------------|----------------------|--------|
| ТВМ-184Н       | Lamplighter Scenic Front for Scenes (additional pieces to make this scene are sold separately) | 5 Tall by 10<br>Long | 15.00  |
| DK-527         | Comical Tiger/ Tabby Cat (can be made as a bank)                                               |                      | 12.00  |