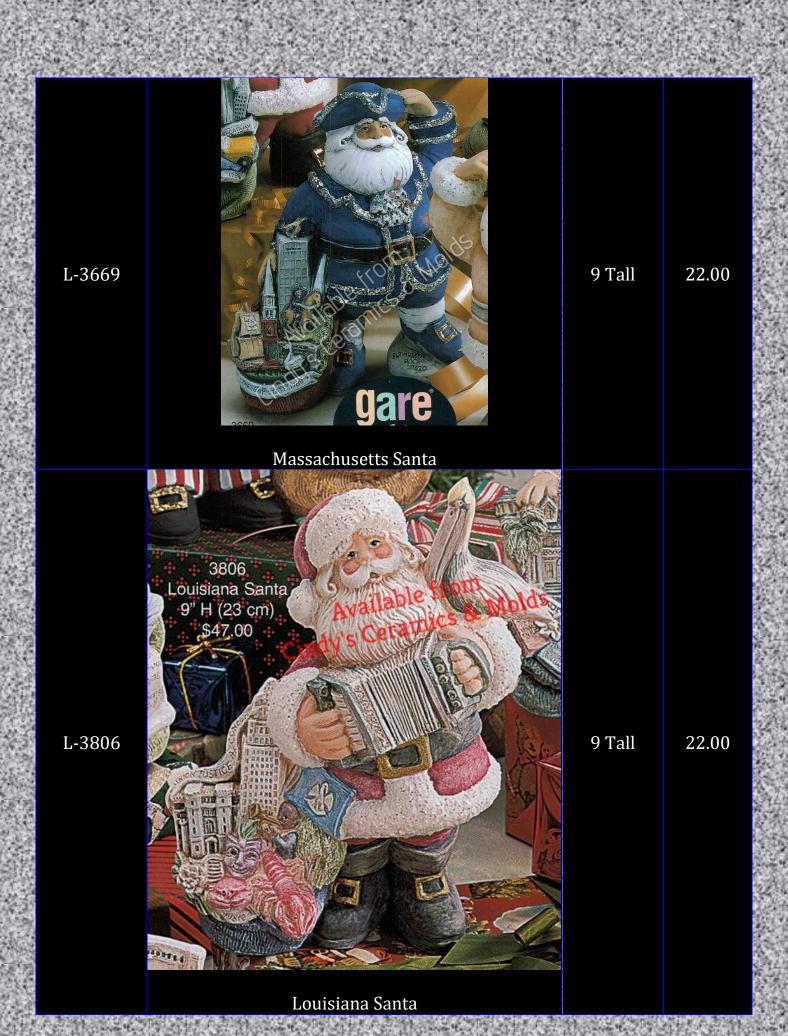

## New Items 2024

New items will be added to the top of this catalog and the bottoms of all other catalogs and reset annually

| Item<br>Number | Description                                                                                    | Size<br>(Inches)     | Bisque |
|----------------|------------------------------------------------------------------------------------------------|----------------------|--------|
| ТВМ-184Н       | Lamplighter Scenic Front for Scenes (additional pieces to make this scene are sold separately) | 5 Tall by 10<br>Long | 15.00  |
| DK-527         | Comical Tiger/ Tabby Cat (can be made as a bank)                                               |                      | 12.00  |