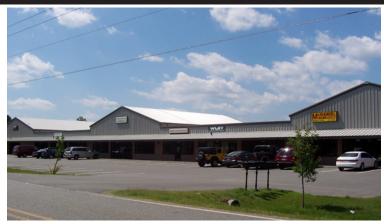

Strip Center For Sale or Lease 3010-3026 E. Woodson Lateral Rd. Hensley, Arkansas

# **Reduced Sales Price!**

Was \$1,200,000 NOW \$875,000

- 15,800 SqFt
- TI allowance is negotiable
- Great mix of tenants/businesses
  - Plenty of customer parking