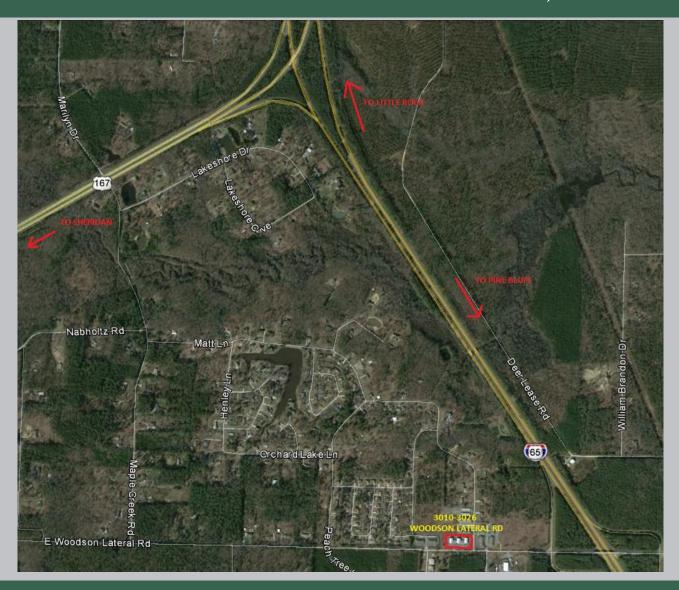

# 3010-3026 E. Woodson Lateral Rd • Little Rock, Arkansas

Conveniently located off of Interstate 540, only 15 minutes away from Downtown Little Rock.

All information contained herein is secured from sources we believe to be reliable. However, no information is guaranteed in any way. Any reproduction of this material is prohibited without consent of Haybar Real Estate.