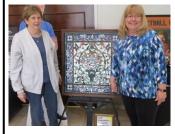

Dru Juhl and Pat Brizel viewed the silent auction items like this beautiful mosaic.

Pat Biechele at the "Come Sail Away" table

Linda Gallagher and Joan Orlowsky

Rosemary Kubanet and Linda Hargreaves checked out the "Time After Time" table.