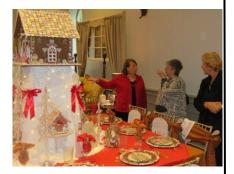

Ladies who enjoyed lunch at the on-site Greek cafe included: Marge Ahearn, Dede Fluhr, Marsha Testa, Pam Feldman, guest Allison Feldman and Gail Boudreaux.

Dede Fluhr and Marge Ahearn chatted with one of the women who created the charming gingerbread house table.