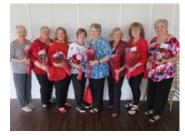

Standing: Regina Barker, Pat Brizel and Myrna Page; seated: Pam Richards and T. Kay White

Carolyn Skuta and Janine Doane

Virginia Gallaway and Helen Hoppmann welcomed new member Wendy Dorn (center).

Sharon Tackaberry, Bunny Hayden, Caroline Dawson and T. Kay White