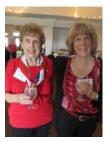

Lucky prize winners at the February luncheon included Jojo Keller (50-50 jackpot prize of \$84.50), Ronnie Telzer (\$10 Walmart gift card) and Myrna Page (free luncheon).

Valerie Bush and Diane Antaya

Ruth White, Hospitality Chair Diana Engling, guest Hallie Skura and Shirley Freet