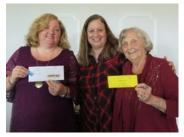

Lucky prize winners at the February luncheon included Jojo Keller (50-50 jackpot prize of \$84.50), Ronnie Telzer (\$10 Walmart gift card) and Myrna Page (free luncheon).

Valerie Bush and Diane Antaya

Ruth White, Hospitality Chair Diana Engling, guest Hallie Skura and Shirley Freet