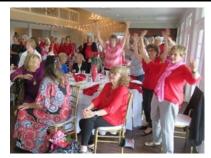

Co-VP Programs Dru Juhl and Caroline Dawson joined singer Leesah Stiles and Newcomers President Joan Bové after a fabulous February 21 show.

Time to stand up and cheer!

Ladies who celebrated their February birthdays at the luncheon included Barbara Kalicki, Vicki Nidzgorski, Christine Shapin, T. Kay White, Susan Murray, Myrna Page, Judy Galloway and Caroline Dawson.