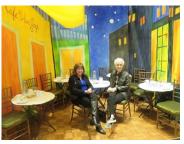

Liz Payer, Brenda Jones and Carol Smith at the "Rack It, Crack It, and Run It!" billiardsthemed display at Tables Extraordinaire

Trisha Fuston, Ronnie Telzer, Gail Boudreaux and Diana Engling are pictured inside the Cafe Van Gogh.