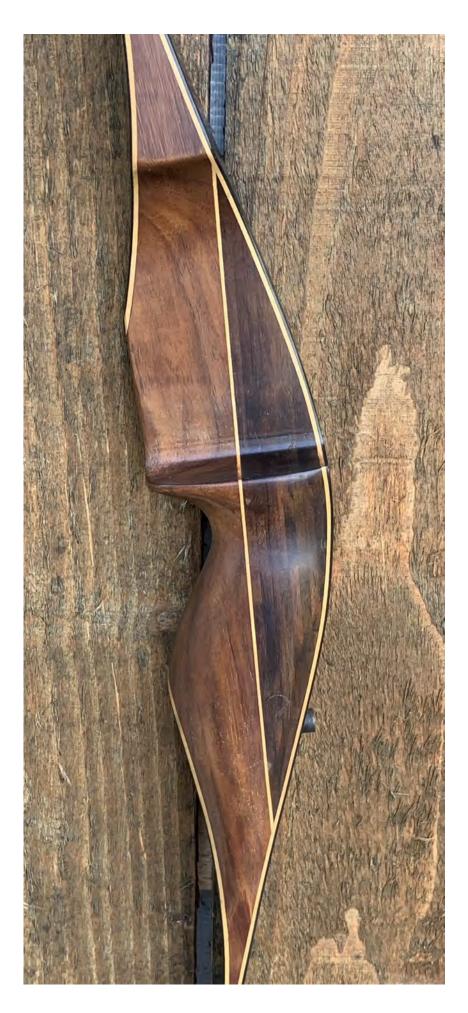

YEAR: 1996 (+/-) MAKE: PSE Heritage Series MODEL: Firebird HAND: Left DRAW WEIGHT: 60# AMO LENGTH: 58" PRICE: \$129.00 SHIPPING & HANDLING: \$19.00 TOTAL COST: \$148.00

DESCRIPTION: Here is a nice looking LH PSE Heritage Series Firebird recurve from the mid 1990's. This bow looks like it has not been used much at all. Bow has no delamination; no cracks; limbs are straight. Overlays and tips are in great condition. No chips, dings or cracks. No stress lines or crazing. A few minor scratches and nicks here and there. Decal is in excellent condition. There are factory installed stabilizer and sight/quiver bushings.