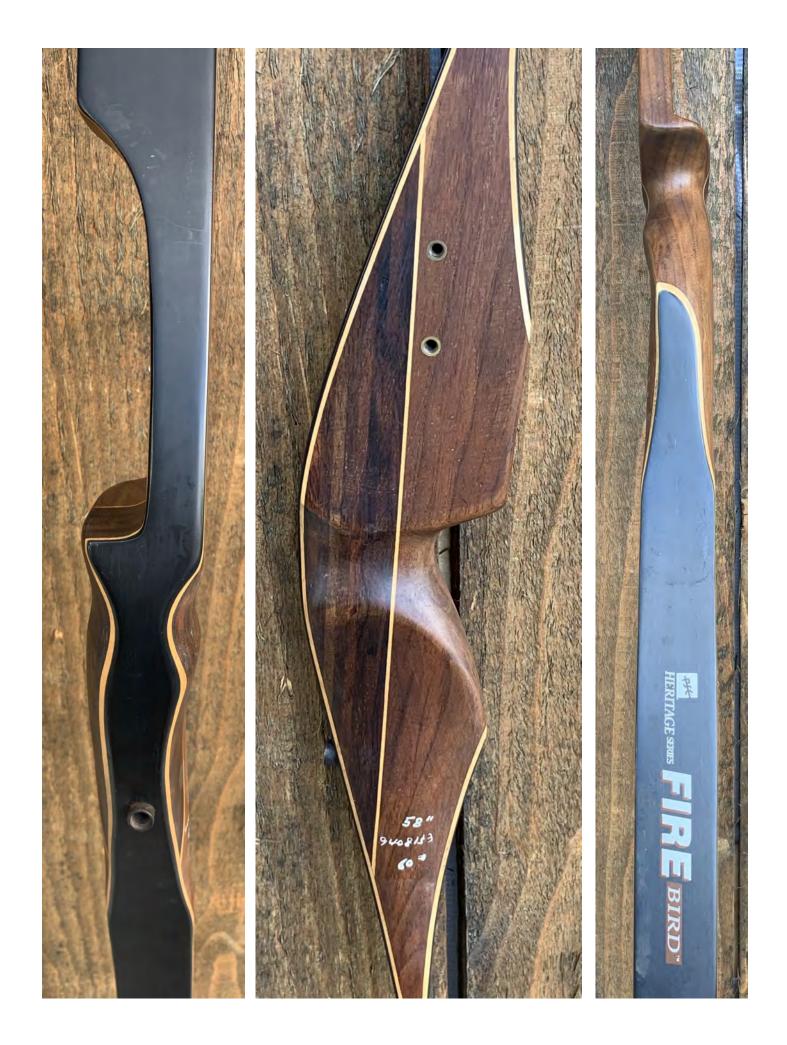

YEAR: 1996 (+/-) MAKE: PSE Heritage Series MODEL: Firebird HAND: Left DRAW WEIGHT: 60# AMO LENGTH: 58" PRICE: \$129.00 SHIPPING & HANDLING: \$19.00 TOTAL COST: \$148.00

DESCRIPTION: Here is a nice looking LH PSE Heritage Series Firebird recurve from the mid 1990's. This bow looks like it has not been used much at all. Bow has no delamination; no cracks; limbs are straight. Overlays and tips are in great condition. No chips, dings or cracks. No stress lines or crazing. A few minor scratches and nicks here and there. Decal is in excellent condition. There are factory installed stabilizer and sight/quiver bushings.