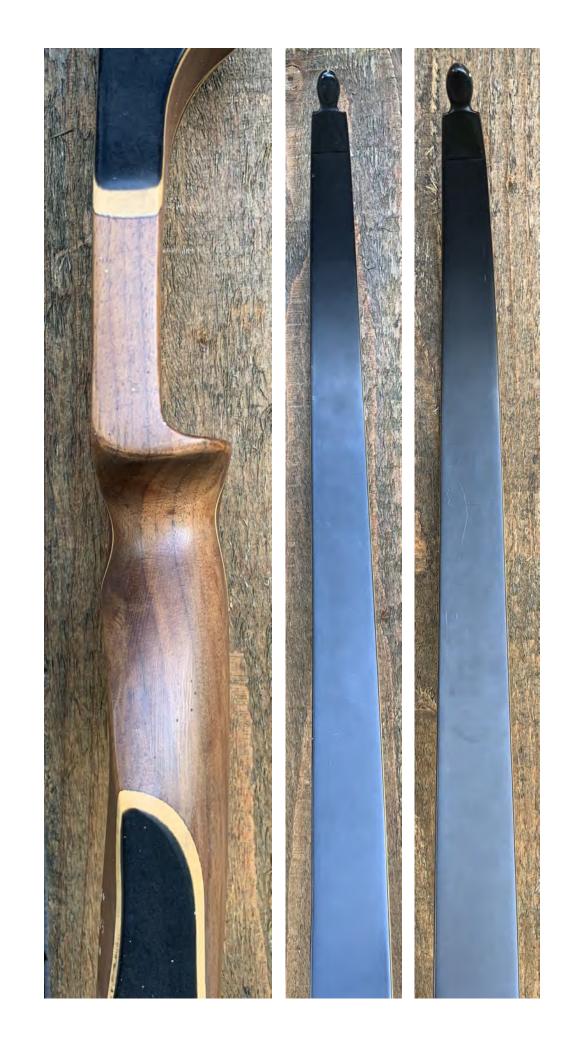

YEAR: 1996 (+/-) MAKE: PSE Heritage Series MODEL: Firebird HAND: Left DRAW WEIGHT: 60# AMO LENGTH: 58" PRICE: \$129.00 SHIPPING & HANDLING: \$19.00 TOTAL COST: \$148.00

DESCRIPTION: Here is a nice looking LH PSE Heritage Series Firebird recurve from the mid 1990's. This bow looks like it has not been used much at all. Bow has no delamination; no cracks; limbs are straight. Overlays and tips are in great condition. No chips, dings or cracks. No stress lines or crazing. A few minor scratches and nicks here and there. Decal is in excellent condition. There are factory installed stabilizer and sight/quiver bushings.