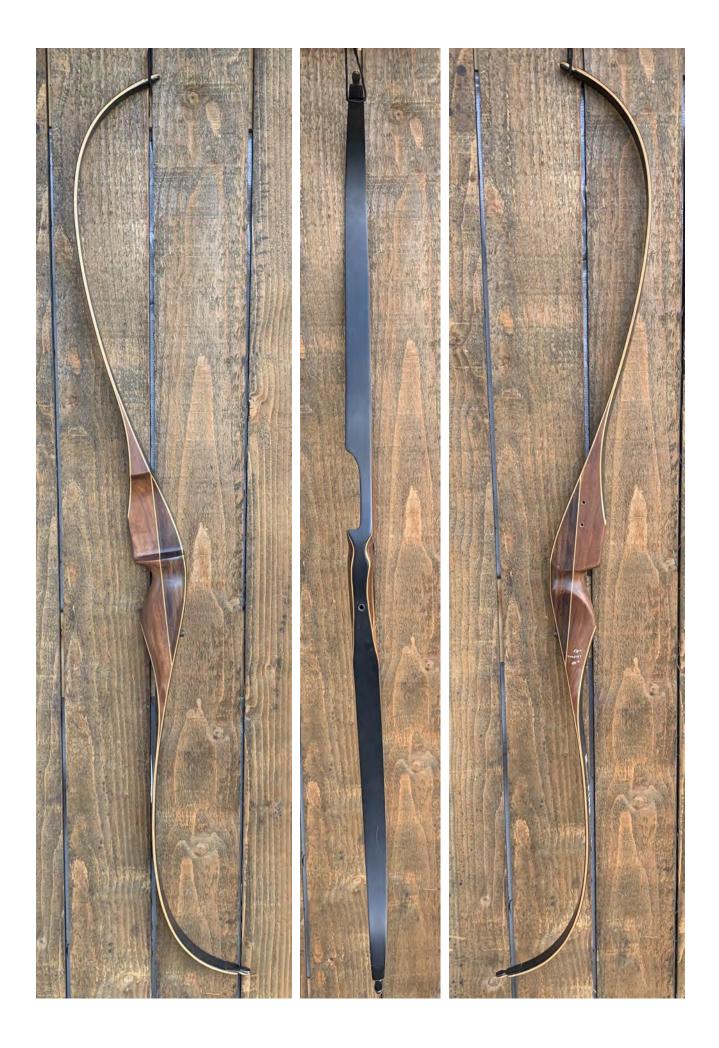

YEAR: 1996 (+/-) MAKE: PSE Heritage Series MODEL: Firebird HAND: Left DRAW WEIGHT: 60# AMO LENGTH: 58" PRICE: \$129.00 SHIPPING & HANDLING: \$19.00 TOTAL COST: \$148.00

DESCRIPTION: Here is a nice looking LH PSE Heritage Series Firebird recurve from the mid 1990's. This bow looks like it has not been used much at all. Bow has no delamination; no cracks; limbs are straight. Overlays and tips are in great condition. No chips, dings or cracks. No stress lines or crazing. A few minor scratches and nicks here and there. Decal is in excellent condition. There are factory installed stabilizer and sight/quiver bushings.