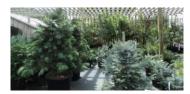

#### **REMAINING INVENTORY OF TREES & SHRUBS**

Many of this section of trees are also available in a larger size from the Tree Farm which will be balled & ready to go Swamp White Oak; Red Sunset Maple; Autumn Blaze Maple; Sugar Maple; Black Hills Spruce; Norway Spruce; Fat Albert Spruce; Arbrovitaes