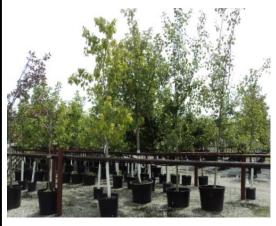

#### **REMAINING INVENTORY OF TREES & SHRUBS**

Many of this section of trees are also available in a larger size from the Tree Farm which will be balled & ready to go Swamp White Oak; Red Sunset Maple; Autumn Blaze Maple; Sugar Maple; Black Hills Spruce; Norway Spruce; Fat Albert Spruce; Arbrovitaes