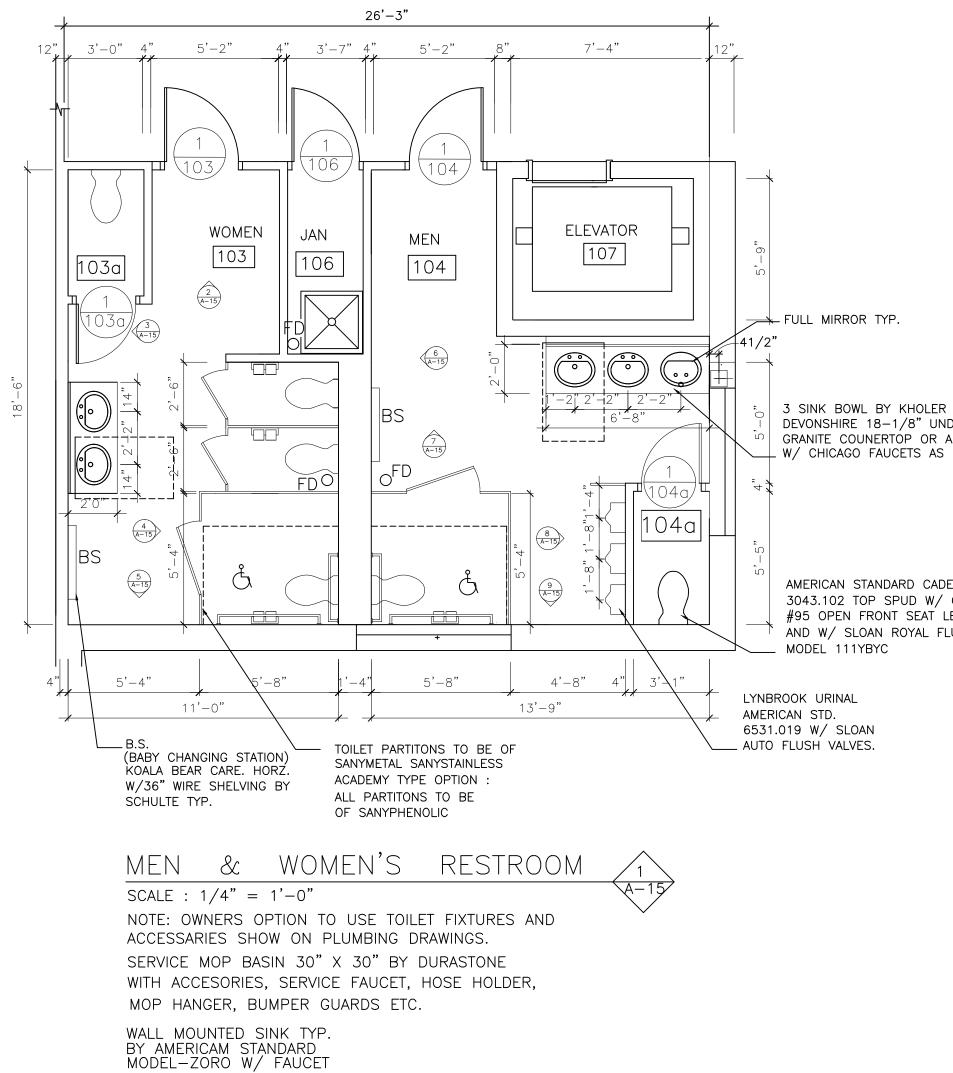

## GENERAL NOTES :

- 1. PROVIDE GFI OUTLETS IN RESTROOMS AS REQ'D. AND EXHAUST FANS (750 CFM MIN. EACH) IN MEN / WOMEN RESTROOMS AND TWO 500 CFM
- EXHAUST FANS IN SHOWERS. FANS MFG. BY PENN ZEPHYR OR APPROVED EQUAL.
- 2. ALL PLUMBING WORK SHALL CONFORM WITH IBC-PLUMBING CODE REQUIREMENTS. AND ANY OTHER HAVING JURISDICTION OVER THE WORK.
- 3. SEE ADDITIONAL GENERAL NOTES ON DWG. A-1
- 4. ANY DESCREPANCY OR INTERFERENCE SHOULD BE REPORTED TO THE ARCHITECT.
- IN WRITING IMMEDIATELY. 5. OWNERS OPTION TO SELECT TIOLETS FIXTURES ON ARCHITECTURAL DRAWINGS,
- AND PLUMBING DRAWINGS OR APPROVED EQUAL.
- 6. PROVIDE AS REQUIRED ALL THE STEEL BRACKETS, ANCHORS AND WALL REINFORCING FOR THE COUNTER TOPS TO SUPPORT THE FIXTURES AND COUNTER TOPS SELECTED BY THE OWNERS.

DEVONSHIRE 18-1/8" UNDERMOUNT SINK GRANITE COUNERTOP OR APPROVED EQUAL. W/ CHICAGO FAUCETS AS REQ'D.

AMERICAN STANDARD CADET 17" H 3043.102 TOP SPUD W/ OLSONITE #95 OPEN FRONT SEAT LESS COVER AND W/ SLOAN ROYAL FLUSHOMETER