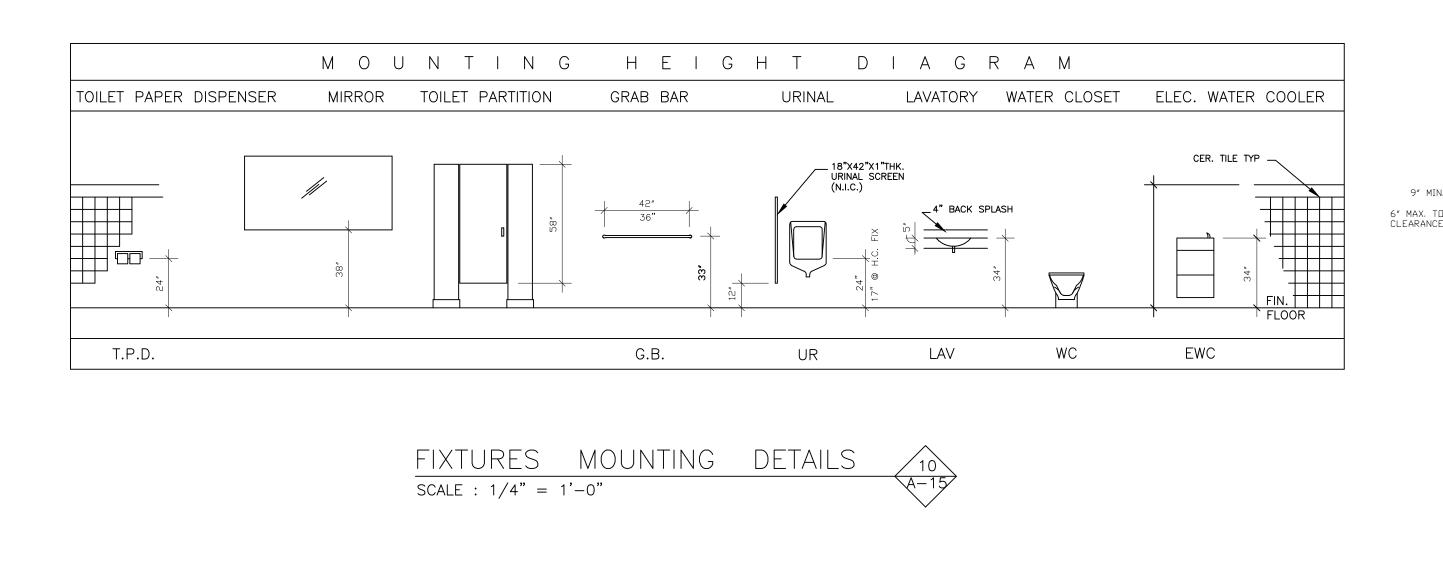

## GENERAL NOTES :

- 1. PROVIDE GFI OUTLETS IN RESTROOMS AS REQ'D. AND EXHAUST FANS (750 CFM MIN. EACH) IN MEN / WOMEN RESTROOMS AND TWO 500 CFM
- EXHAUST FANS IN SHOWERS. FANS MFG. BY PENN ZEPHYR OR APPROVED EQUAL.
- 2. ALL PLUMBING WORK SHALL CONFORM WITH IBC-PLUMBING CODE REQUIREMENTS. AND ANY OTHER HAVING JURISDICTION OVER THE WORK.
- 3. SEE ADDITIONAL GENERAL NOTES ON DWG. A-1
- 4. ANY DESCREPANCY OR INTERFERENCE SHOULD BE REPORTED TO THE ARCHITECT.
- IN WRITING IMMEDIATELY. 5. OWNERS OPTION TO SELECT TIOLETS FIXTURES ON ARCHITECTURAL DRAWINGS,
- AND PLUMBING DRAWINGS OR APPROVED EQUAL.
- 6. PROVIDE AS REQUIRED ALL THE STEEL BRACKETS, ANCHORS AND WALL REINFORCING FOR THE COUNTER TOPS TO SUPPORT THE FIXTURES AND COUNTER TOPS SELECTED BY THE OWNERS.





DEVONSHIRE 18-1/8" UNDERMOUNT SINK GRANITE COUNERTOP OR APPROVED EQUAL. W/ CHICAGO FAUCETS AS REQ'D.

AMERICAN STANDARD CADET 17" H 3043.102 TOP SPUD W/ OLSONITE #95 OPEN FRONT SEAT LESS COVER AND W/ SLOAN ROYAL FLUSHOMETER