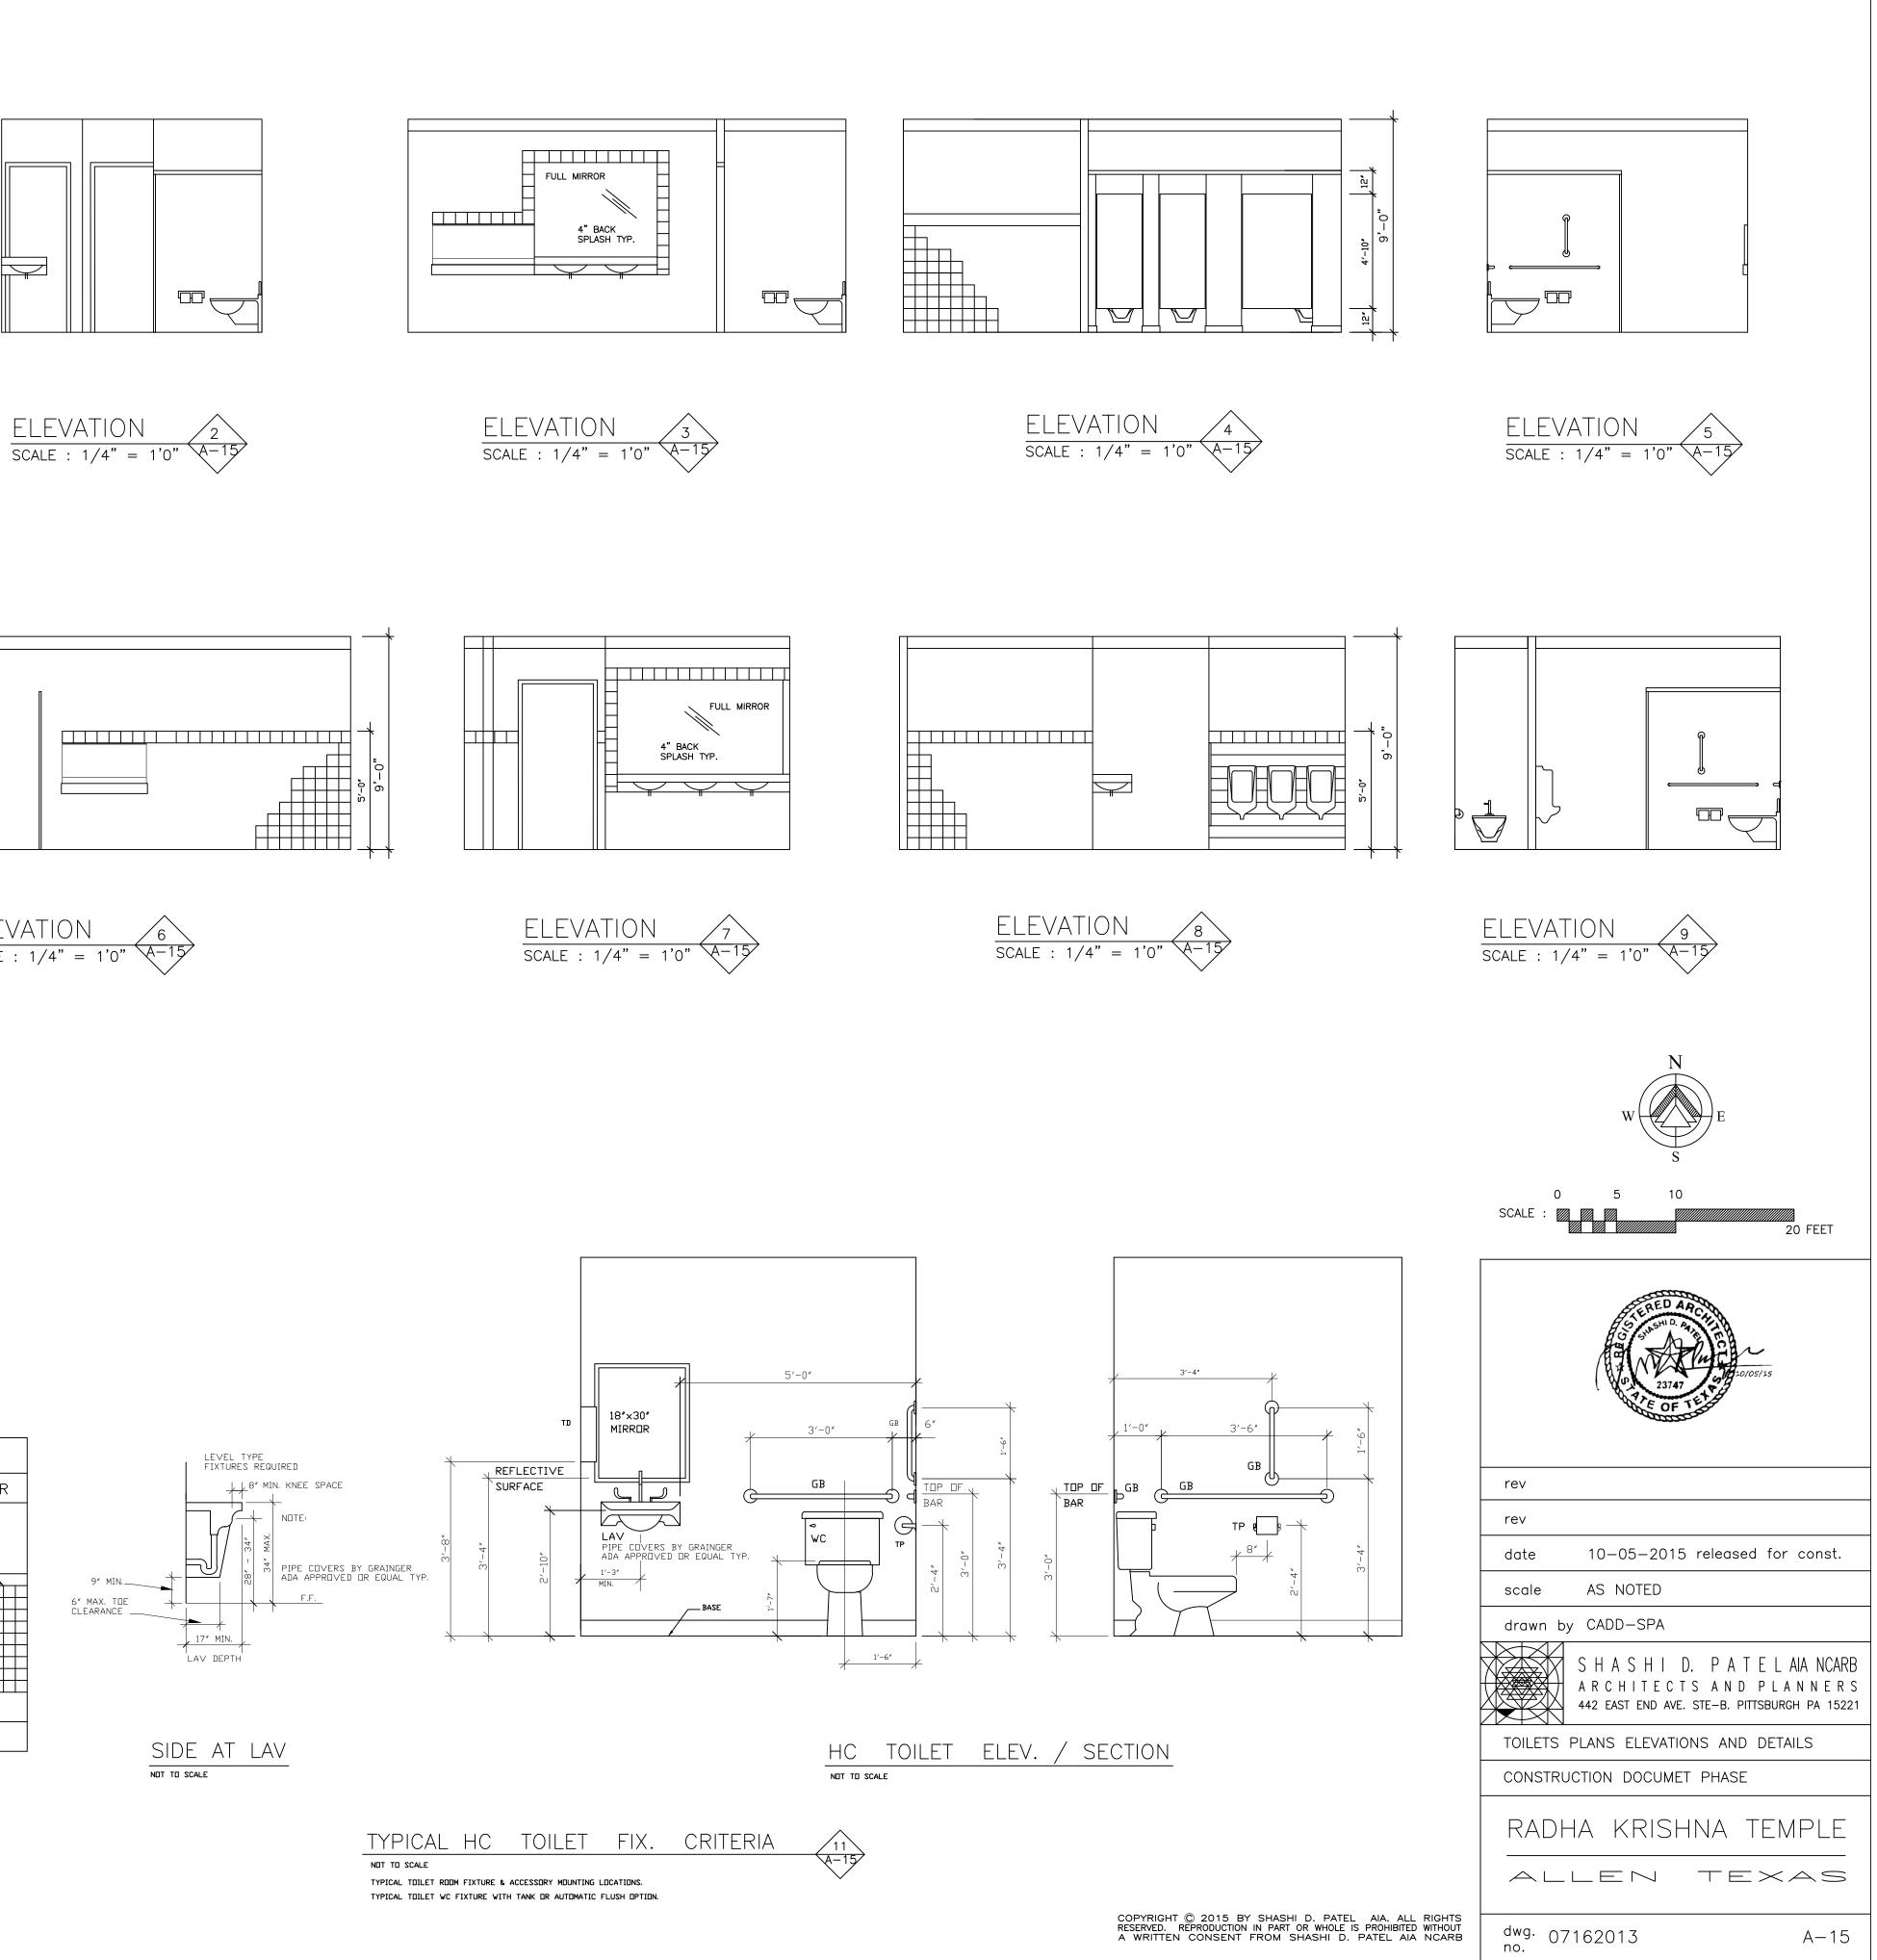

## GENERAL NOTES :

- 1. PROVIDE GFI OUTLETS IN RESTROOMS AS REQ'D. AND EXHAUST FANS (750 CFM MIN. EACH) IN MEN / WOMEN RESTROOMS AND TWO 500 CFM
- EXHAUST FANS IN SHOWERS. FANS MFG. BY PENN ZEPHYR OR APPROVED EQUAL.
- 2. ALL PLUMBING WORK SHALL CONFORM WITH IBC-PLUMBING CODE REQUIREMENTS. AND ANY OTHER HAVING JURISDICTION OVER THE WORK.
- 3. SEE ADDITIONAL GENERAL NOTES ON DWG. A-1
- 4. ANY DESCREPANCY OR INTERFERENCE SHOULD BE REPORTED TO THE ARCHITECT.
- IN WRITING IMMEDIATELY. 5. OWNERS OPTION TO SELECT TIOLETS FIXTURES ON ARCHITECTURAL DRAWINGS,
- AND PLUMBING DRAWINGS OR APPROVED EQUAL.
- 6. PROVIDE AS REQUIRED ALL THE STEEL BRACKETS, ANCHORS AND WALL REINFORCING FOR THE COUNTER TOPS TO SUPPORT THE FIXTURES AND COUNTER TOPS SELECTED BY THE OWNERS.

DEVONSHIRE 18-1/8" UNDERMOUNT SINK GRANITE COUNERTOP OR APPROVED EQUAL. W/ CHICAGO FAUCETS AS REQ'D.

AMERICAN STANDARD CADET 17" H 3043.102 TOP SPUD W/ OLSONITE #95 OPEN FRONT SEAT LESS COVER AND W/ SLOAN ROYAL FLUSHOMETER