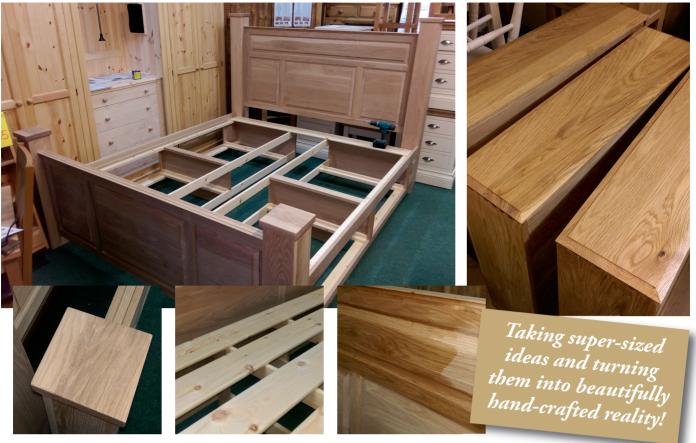

"It was quite a challenge because any kind of standard-sized bed would have been totally lost in the customers' enormous bedroom," says Carl. "We had to create something that would be in keeping to the style of the home, be in proportion to the room — and be a pleasure to sleep in!"

The result – designed and crafted in Bespoke Pine n Oak's on-site workshops in the centre of King's Lynn – is a stunning piece of furniture that gives a new meaning to super-sized and is a fitting tribute to the quality of Carl's carpentry skills.

Measuring 8ft long by 7ft wide, the finished bed stands

a full 5ft high at the headboard (left) and features impressive 6-inch oak posts. Bespoke Pine n Oak also built four 3ft wide drawers into the base of the

bedframe for a vast amount of storage space.

It looks fantastic – and thanks to a specially ordered, custom-made and heavy-duty mattress that measures no less than 7ft by 6ft 6ins – it will also ensure years and years of very sweet dreams.