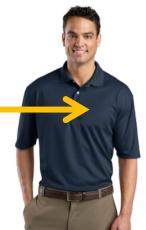

## **Item Description**

Adult XXXXL

- Sport-Tek Dri-Mesh polo with OLSS School Logo
- Navy with yellow logo & white letters on chest
- 3.5-ounce, 100% polyester double mesh
- Double-needle arm seams
- Taped neck, 3-button placket, flat knit collar
- Contact Gladys Nehf 410-562-2625 or 4nehf@comcast.net with questions