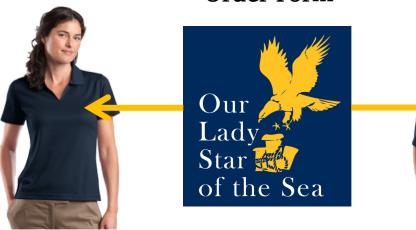

## **Item Description**

Adult XXXXL

- Sport-Tek Dri-Mesh polo with OLSS School Logo
- Navy with yellow logo & white letters on chest
- 3.5-ounce, 100% polyester double mesh
- Double-needle arm seams
- Taped neck, 3-button placket, flat knit collar
- Contact Gladys Nehf 410-562-2625 or 4nehf@comcast.net with questions