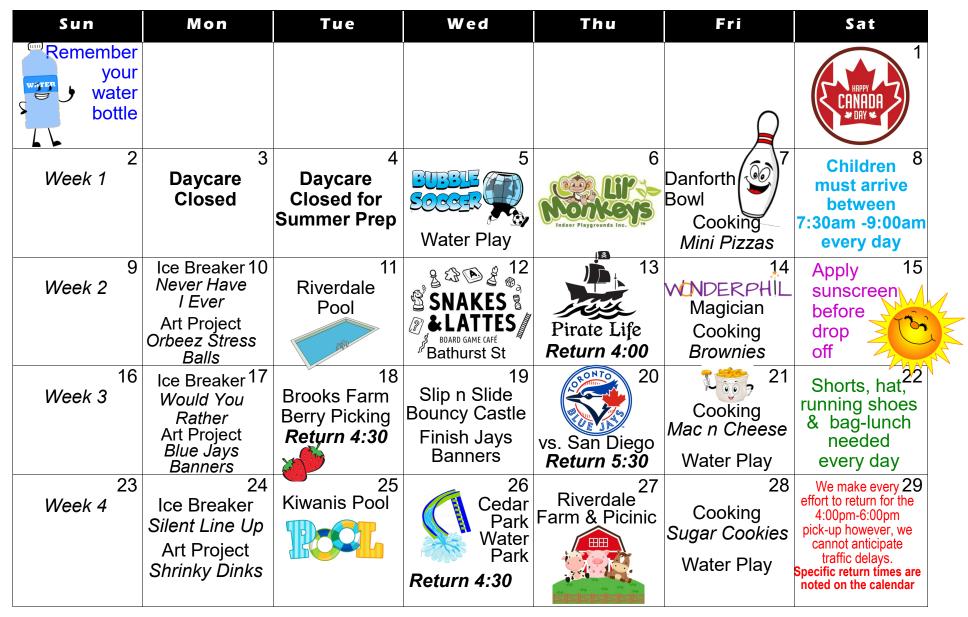

## Grades 3-6 July 2023



## Grades 3-6 August 2023

| Sun                  | Mon                                                                                              | Tue                                                                                  | Wed                                                            | Thu                                                                    | Fri                                                                      | Sat                                                                                                                                                                             |
|----------------------|--------------------------------------------------------------------------------------------------|----------------------------------------------