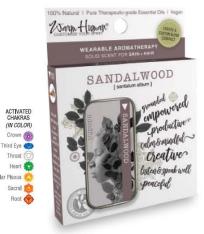

Makes you feel focused, have an easier time with change, confident, alert, vibrant, raise self-esteem, worthy, peaceful, happy, improves your memory and learning ability

WHSTB-112-8 | SANDALWOOD santalum album 100% Pure Therapeutic-grade

Makes you feel happy, mindful, grounded, strong, connected to yourself and others, confident, calm, productive, have less stress and anxiety, able to meditate

ACTIVATED

CHAKRAS (IN COLOR)

Third Eye

Sacral (0)