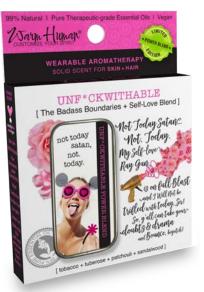

# UNF\*CKWITHABLE The Badass Boundaries + Self-Love Blend

Not today Satan. NOT Today.
My self-love ray gun is on
full blast and I will not be
trifled with today, sir!
so, y'all can take your doubts
and drama, and bounce, beyotch!

tobacco - tuberose - patchouli - sandalwood 99% Pure Therapeutic-grade

SMELLS LIKE: Later, hater. \*skips off, throwing confetti. Tobacco leaf (think: men's cologne), and a little earthy patchouli + sandalwood