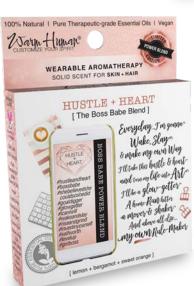

#### HUSTLE + HEART The Boss Babe Blend

Everyday I'm gonna wake + slay, and make my own way. I'll take this Hustle + Heart, and turn my life into art. I'll be a glow-getter, a home run hitter, a mover + shaker and above all else my OWN rule maker

100% Pure Therapeutic-grade

SMELLS LIKE: You define beauty, exactly as you are. Notes of warm cinnamon, citrus and ginger.

SMELLS LIKE: Not settling. Notes of Lemony Citrus, and Success.

WHSTB-206-8