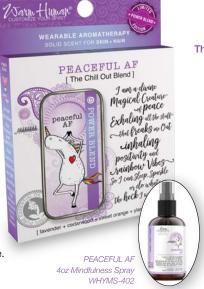

YOGA-TA BE FREE 4oz Mindfulness Spray WHYMS-403

WHSTB-203-8

**PEACEFUL AF** The Chill Out Blend

I am a divine magical creature of peace... exhaling all of the stuff that freaks me out and inhaling positivity and rainbow vibes so I can sleep, sparkle, or do whatever the heck I want

lavender - cedarwood sweet orange - ylang ylang 100% Pure Therapeutic-grade

SMELLS LIKE: Your Happy Place. Notes of lavender with hint of sweetness and wood.

WHSTB-200-8

SPIRITUAL GANGSTA The Love Yourself + The World Blend