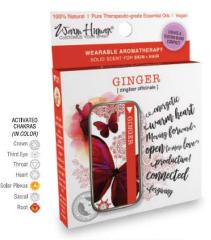

WHSTB-103-8 I GINGER zingiber officinale 100% Pure Therapeutic-grade

Makes you feel more open-hearted, forgiving, able to move forward, warm emotionally and physically, attractive, prosperous, lucky, courageous, safe because you are self-reliant

Makes you feel confident, stable, peaceful, grounded, connected to yourself and others, capable of doing things and taking care of yourself, lucky, grateful, sensual

ACTIVATED CHAKRAS

(IN COLOR

Heart 🐔

Sacral @

ACTIVATED

(IN COLOR)

Throat

Heart 😩

(IN COLOR,

Crown

Throat

Heart &

Sacral RD

Root 🍖

Third Eye

Solar Plexus

Third Eye

Solar Plexus Root 🔯

Third Eye

Solar Plexus