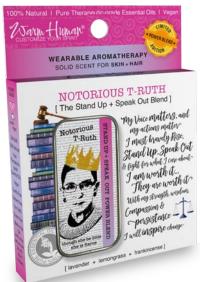

#### NOTORIOUS T-RUTH The Stand Up + Speak Out Blend

My voice matters, and my actions matter I must bravely rise, stand up, speak out and fight for what I care about. I am worth it, they are worth it with my strength and wisdom compassion & persistence I will inspire change

lavender - lemongrass - frankincense 100% Pure Therapeutic-grade

SMELLS LIKE: Dissent and a smile. Herbal, earthy & brought to order with a lemongrass gavel.

WHSTB-208-8