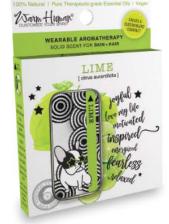

Makes you feel calm, positive, helps you communicate better, and listen better, kind to yourself and others, have less anxiety and stress, helps you sleep better, self-care

WHSTB-108-8 | LIME citrus aurantifolia 100% Pure Therapeutic-grade

Makes you feel happy, inspired and inspiring, grounded, confident, strong, worry-free, calm, connected to others, fearless, motivated

WHSTB-120-8 | ROSEMARY rosemarinus officinalis 100% Pure Therapeutic-grade