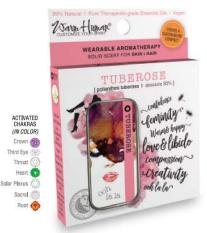

WHSTB-117-8 | TUBEROSE polianthes tuberosa absolute 30% 99% Natural

Makes you feel confident, feminine, warm, happy, loving, sensual, libido enhancer, compassionate toward yourself and others, creative

Makes you feel confident, stable, peaceful, grounded, connected to yourself and others, capable of doing things and taking care of yourself, lucky, grateful, sensual

ACTIVATED CHAKRAS

(IN COLOR

Heart 🐔

Sacral @

ACTIVATED

(IN COLOR)

Throat

Heart 😩

(IN COLOR,

Crown

Throat

Heart &

Sacral RD

Root 🍖

Third Eye

Solar Plexus

Third Eye

Solar Plexus Root 🔯

Third Eye

Solar Plexus