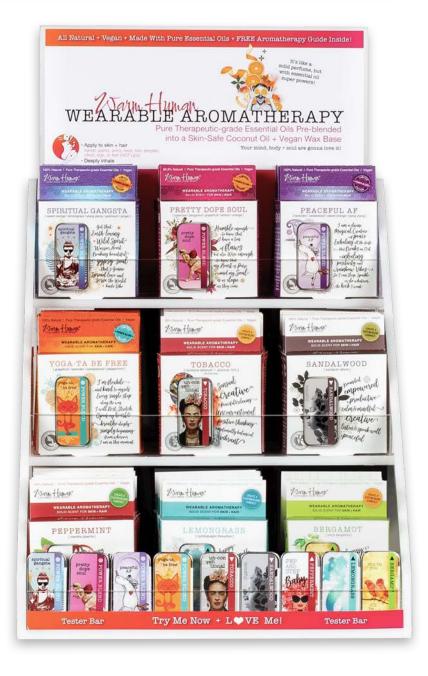

#### **CHOOSE YOUR 9 SCENTS**

| 1. | Spiritual | Gangsta | (8pc) |
|----|-----------|---------|-------|
|    |           |         | (- /  |

2. Pretty Dope Soul (8pc)

3. Peaceful AF (8pc)

4. Yoga-ta be free (8pc)

5. Lavender or Tobacco (8pc)

6. Lemongrass (8pc)

7. Sandalwood

(8pc)

8. Peppermint (8pc)

9. Bergamot (8pc)

<sup>\*</sup> scents in pink are suggestions feel free to substitute for any single scents or power blends