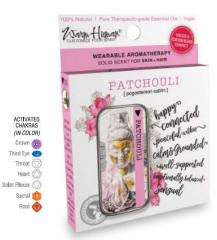

WHSTB-106-8 | LEMON citrus limonum 100% Pure Therapeutic-grade

Makes you feel happy, vibrant, fearless, attractive, productive, focused, alert, energetic, healthy, less stressed

Throat (

WHSTB-109-8 | PATCHOULI pogostemon cablin 100% Pure Therapeutic-grade

Makes you feel confident, stable, peaceful, grounded, connected to yourself and others, capable of doing things and taking care of yourself, lucky, grateful, sensual

ACTIVATED CHAKRAS

(IN COLOR

Heart 🐔

Sacral @