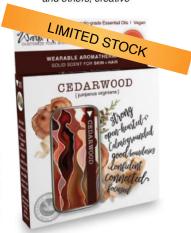

(IN COLOR)

Crown 6

Third Eye

WHSTB-101-8 | CEDARWOOD cedarwood virginiana 100% Pure Therapeutic-grade

Makes you feel grounded, strong, calm, connected to yourself and others, independent, have good boundaries, focused and better at self-care.