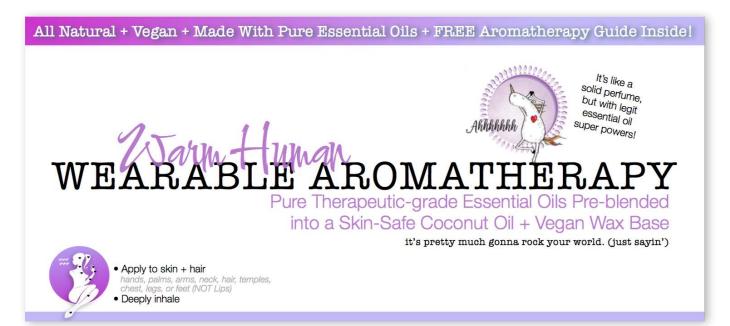

# **CUSTOMIZE YOUR SIGN**

Choose between our two most popular designs! Please see below for details.

Other than the **color** and **main image**, the difference between these 2 signs is the comment to right of the Unicorn (adds the word "legit" before essential oil super powers), and the text below Coconut Oil + Vegan Wax Base (one says "pretty much gonna rock your world, just sayin")

Additional customization is available upon request. Please note: custom signage may add up to a week to the delivery time.