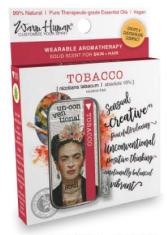

WHSTB-116-8 | TOBACCO nicotiana tabacum absolute 10% (nicotine tree) 99% Natural

Makes you feel creative, vibrant, sensual, positive, okay being/thinking unconventionally, emotionally balanced, peaceful, relaxed