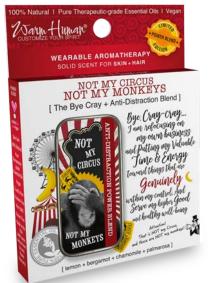

#### NOT MY CIRCUS, NOT MY MONKEYS The Bye Cray + Anti-distraction Blend

Bye cray-cray..!'m refocusing on my own business and putting my valuable time & energy toward things that are genuinely within my control and serve my higher good and healthy well-being.

lemon - bergamot - chamomile palmarosa 100% Pure Therapeutic-grade

SMELLS LIKE: You do you, Boo, and I'll do me. Lemony citrus notes, with a touch of warm, rosy herbs and light chamomile.

WHSTB-204-8