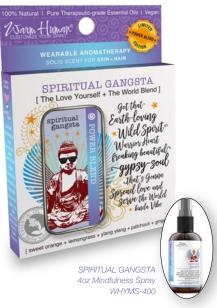

lavender - cedarwood sweet orange - ylang ylang 100% Pure Therapeutic-grade

SMELLS LIKE: Your Happy Place. Notes of lavender with hint of sweetness and wood.

WHSTB-200-8

SPIRITUAL GANGSTA The Love Yourself + The World Blend

> Got that earth-loving wild spirit, warrior heart freaking beautiful gypsy soul that's gonna spread love and serve the world kinda vibe

sweet orange - lemongrass - ylang ylang patchouli - ginger 100% Pure Therapeutic-grade

SMELLS LIKE: Citrus + soul with a lemongrass power-kick!

WHSTB-211-8

#### MINDFULNESS SPRAY 4 fl.oz.

WHYMS-400 | Spiritual Gangsta WHYMS-401 | Pretty Dope Soul WHYMS-402 | Peaceful AF

WHYMS-403 | Yoga-ta Be Free

MSRP \$12.95

I am flexible & kind to myself every step along the way. I will rest, stretch, open my heart, breathe