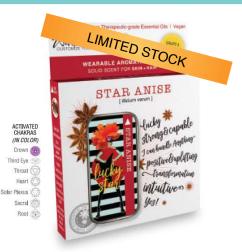

Third Eye

WHSTB-113-8 | STAR ANISE illicium verum 100% Pure Therapeutic-grade

Makes you feel confident, blessed, fortunate, strong, intuitive, able to move toward in life, positive, able to learn from mistakes and turn them into positives