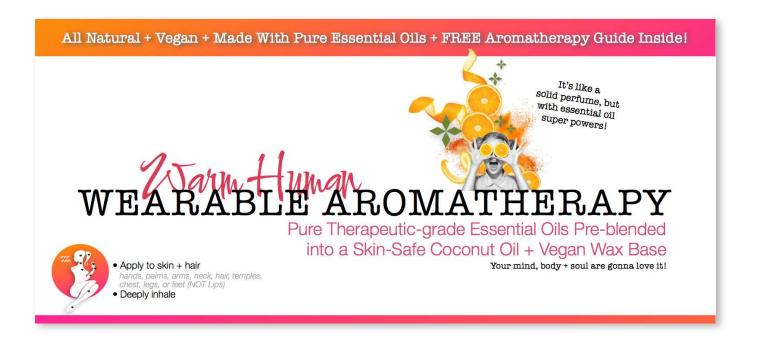

# **CUSTOMIZE YOUR SIGN**

Choose between our two most popular designs! Please see below for details.

Other than the **color** and **main image**, the difference between these 2 signs is the comment to right of the Unicorn (adds the word "legit" before essential oil super powers), and the text below Coconut Oil + Vegan Wax Base (one says "pretty much gonna rock your world, just sayin")

Additional customization is available upon request. Please note: custom signage may add up to a week to the delivery time.