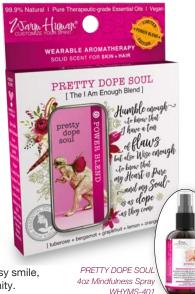

#### PRETTY DOPE SOUL The I Am Enough Blend

Humble enough to know that I have a ton of flaws but also wise enough to know that my heart is pure and my soul is as dope as they come

tuperose - sweet orange - lemon grapefruit - bergamot 99% Pure Therapeutic-grade

SMELLS LIKE: A sweet & citrusy smile, with a wink of tuberose femininity.

WHSTR-201-8

Warm Human

WEARABLE AROMATHERAP

YOGA-TA BE FREE
[The Stretch Your Body + Mind Blend]

I'm flexible~

and kind to myself

Every single step

YOGA-TA BE FREE 4oz Mindfulness Spray WHYMS-403

WHSTB-203-8

**PEACEFUL AF** The Chill Out Blend

I am a divine magical creature of peace... exhaling all of the stuff that freaks me out and inhaling positivity and rainbow vibes so I can sleep, sparkle, or do whatever the heck I want