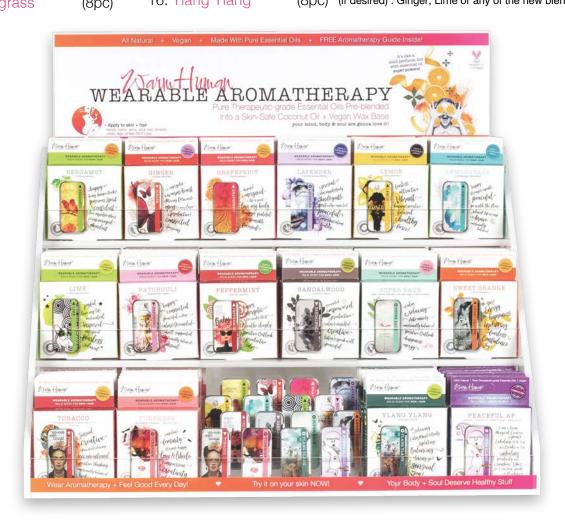

All Natural • Vegan • Made With Pure Essential Oils • FREE Aromatherapy Guide Insidel

Choose your sign header

#### **CHOOSE YOUR 16 SCENTS**

| 1. | Spiritual Gangsta | (8pc) | 9. Patchouli                 | (8pc) |                                                      |
|----|-------------------|-------|------------------------------|-------|------------------------------------------------------|
| 2. | Pretty Dope Soul  | (8pc) | <ol><li>Peppermint</li></ol> | (8pc) |                                                      |
| 3. | Peaceful AF       | (8pc) | 11. Sandalwood               | (8pc) |                                                      |
| 4. | Yoga-ta be free   | (8pc) | 12. Super Sage               | (8pc) |                                                      |
| 5. | Bergamot          | (8pc) | 13. Sweet Orange             | (8pc) |                                                      |
| 6. | Grapefruit        | (8pc) | 14. Tobacco                  | (8pc) |                                                      |
| 7. | Lavender          | (8pc) | 15. Tuberose                 | (8pc) | Alternative scents to exchange                       |
| 8. | Lemongrass        | (8pc) | 16. Ylang Ylang              | (8pc) | (if desired) : Ginger, Lime or any of the new blends |
|    |                   |       |                              |       |                                                      |