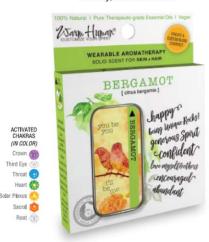

WHSTB-100-8 | BERGAMOT citrus bergamia 100% Pure Therapeutic-grade

Makes you feel happy, accept and love yourself, confident, not competitive with others, able to set and reach your own goals, fearless, less anxious, less stress, peaceful.