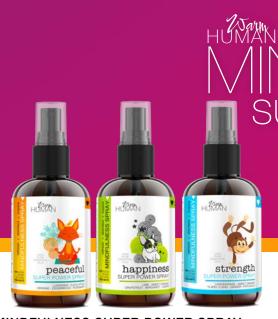

#### MINDFULNESS SUPER POWER SPRAY 4 fl.oz.

WHYMS-404 | Kindness (orange/rose/lavender/ylang ylang) WHYMS-405 | Peaceful (lavender/cedarwood/orange/eucalyptus) WHYMS-406 | Happiness (lime/orange/lemon/grapefruit/bergamot) WHYMS-407 | Strength (eucalyptus/peppermint/cedarwood/orange)