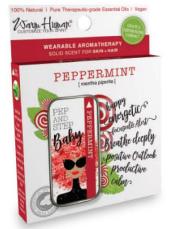

WHSTB-110-8 | PEPPERMINT mentha piperita 100% Pure Therapeutic-grade

Makes you feel alert, focused, happy, energetic, good enough, less resentful, less prideful

ACTIVATED CHAKRAS

(IN COLOR)

Crown

Heart 🌎

Sacral ( Root 🐨