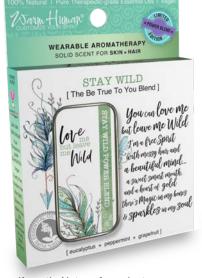

# STAY WILD The Be True To You Blend

You can love me but leave me wild I'm a free spirit with messy hair a beautiful mind, a sweet smart mouth and a heart of gold there's magic in my bones and sparkles in my soul

eucalyptus - peppermint - grapetruit 100% Pure Therapeutic-grade

WHSTB-207-8

SMELLS LIKE: You know your self-worth. Notes of eucalyptus, peppermint and a hint of citrus.

WHSTR-209-8