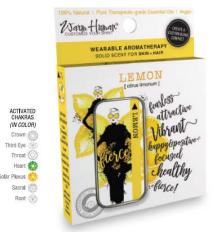

WHSTB-106-8 | LEMON citrus limonum 100% Pure Therapeutic-grade

Makes you feel happy, vibrant, fearless, attractive, productive, focused, alert, energetic, healthy, less stressed

Throat (

WHSTB-109-8 | PATCHOULI pogostemon cablin 100% Pure Therapeutic-grade