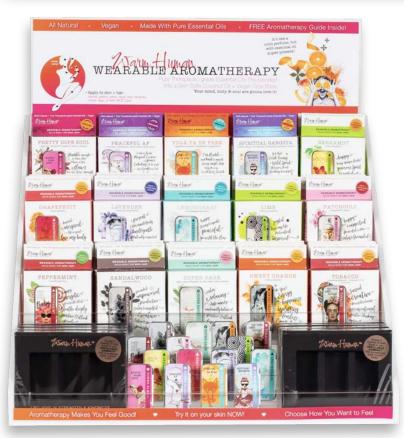

# #WHD15 | 15-SCENT CUSTOMIZABLE MEDIUM BLENDING BAR DISPLAY (WITH COMPACTS)

(dimensions 15" wide, 12" deep, 17" tall with sign)

SELLING FEATURE | better variety with quick \$45+ upsell opportunity with compacts

RETAIL PRODUCT VALUE | \$1260

WHOLESALE COST | \$584 (53% margin)

NUMBER OF SCENTS | 15 (4 deep in the display, with 20 pieces of backstock of the best-sellers)

NUMBER OF SOLIDS | 80

NUMBER OF REFILLABLE COMPACTS | 8

#### **CHOOSE YOUR 15 SCENTS**

| OFFICE TOOM TO COLIVIO |                     |       |  |
|------------------------|---------------------|-------|--|
| 1.                     | Bergamot            | (4pc) |  |
| 2.                     | Grapefruit          | (4pc) |  |
| 3.                     | Lavender            | (4pc) |  |
| 4.                     | Lemon               | (4pc) |  |
| 5.                     | Lemongrass          | (4pc) |  |
| 6.                     | Patchouli           | (4pc) |  |
| 7.                     | Peppermint          | (4pc) |  |
| 8.                     | Sandalwood          | (4pc) |  |
| 9.                     | Sweet Orange        | (4pc) |  |
| 10                     | . Tobacco           | (4pc) |  |
| 11.                    | . Ylang Ylang       | (4pc) |  |
| 12                     | . Peaceful AF       | (4pc) |  |
| 13                     | . Pretty Dope Soul  | (4pc) |  |
| 14                     | . Spiritual Gangsta | (4pc) |  |
| 15                     | . Yoga-ta Be Free   | (4pc  |  |

Alternative scents to exchange (if desired) (most popular in **bold** type): Ginger, **Lime**, **Super Sage**, Tuberose, any of the new blends

\*our suggestions are in pink text. Can substitute scents or customize

#### BACKSTOCK CHOICES:

| 1. | Lavender           | (4 additional pieces) |
|----|--------------------|-----------------------|
| 2. | Peppermint         | (4 additional pieces) |
| 3. | Spiritual Gangsta_ | (4 additional pieces) |
| 4. | Pretty Dope Soul_  | (4 additional pieces) |
| 5. | Peaceful AF        | (4 additional pieces) |