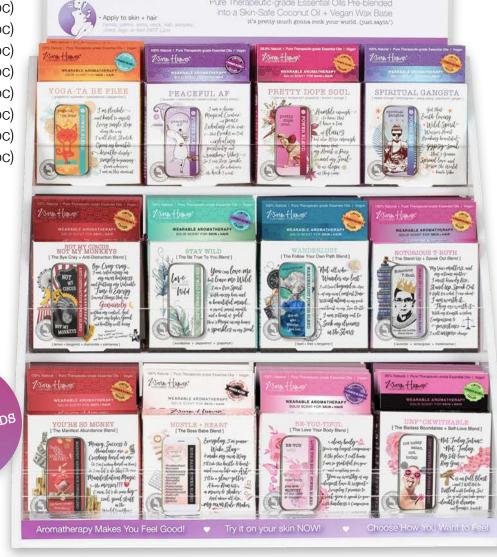

#### **CHOOSE YOUR 12 SCENTS**

- 1. Spiritual Gangsta (8pc)
- 2. Pretty Dope Soul (8pc)
- 3. Peaceful AF (8pc)
- 4. Yoga-ta be free (8pc)
- 5. Lavender (8pc)
- o. Laverider (opc)
- 6. Lemongrass (8pc)
- 7. Sandalwood (8pc)
- 8. Peppermint (8pc)
- 9. Bergamot (8pc)
- 10. Grapefruit (8pc)
- 11. Sweet Orange (8pc)
- 12. Ylang Ylang (8pc)

#### optional:

- 13. Tobacco
- 14. Ginger
- 15. Lime

<sup>\*</sup> scents in pink are suggestions feel free to substitute for any single scents or power blends

#### **CHOOSE YOUR 16 SCENTS**

| 1. | Spiritual Gangsta | (8pc) | 9. Patchouli                 | (8pc) |                                                      |
|----|-------------------|-------|------------------------------|-------|------------------------------------------------------|
| 2. | Pretty Dope Soul  | (8pc) | <ol><li>Peppermint</li></ol> | (8pc) |                                                      |
| 3. | Peaceful AF       | (8pc) | 11. Sandalwood               | (8pc) |                                                      |
| 4. | Yoga-ta be free   | (8pc) | 12. Super Sage               | (8pc) |                                                      |
| 5. | Bergamot          | (8pc) | 13. Sweet Orange             | (8pc) |                                                      |
| 6. | Grapefruit        | (8pc) | 14. Tobacco                  | (8pc) |                                                      |
| 7. | Lavender          | (8pc) | 15. Tuberose                 | (8pc) | Alternative scents to exchange                       |
| 8. | Lemongrass        | (8pc) | 16. Ylang Ylang              | (8pc) | (if desired) : Ginger, Lime or any of the new blends |
|    |                   |       |                              |       |                                                      |