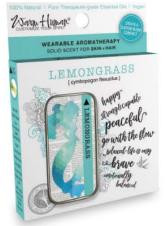

WHSTB-107-8 | LEMONGRASS cymbopogon flexuosus 100% Pure Therapeutic-grade

Makes you feel happy, calm, like you can go with the flow, have an easier time with transitions or changes, alleviate grief and sorrow, feel more emotionally balanced, strong and capable