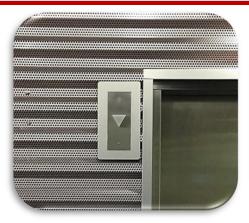

# PERFORATED METAL

#### **ASM Perforated Metal:**

Our perforation capabilities provide a wide variety of options in various materials and finishes for projects large or small. From simple hole pattern designs for venting or screening purposes to custom mural designs with various hole sizes and shapes. We can take a photograph or graphic design of your choice and create a custom perforated design into the metal to match.

- Round hole patterns
- Square hole patterns
- Staggered & Straight Patterns
- Custom mural designs
- Various hole sizes and on-centers

ARCHITECTURAL,
SHEET METAL,
INC.