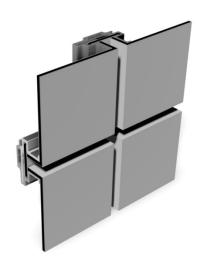

## ASM D-J PANEL

#### The ASM D-J (Dry-Joint) Composite Panel features:

- Dry-Joint rainscreen system
- 4mm aluminum composite material (Most Common)
- Available joint sizes from 1/16" to 1-1/2"
- 1-3/4" panel depth (2-1/2" total with hat channel) Hat channel required at certain conditions
- Fabricated on a CNC machine using the route and returned method
- Radiused and vented options
- Panel widths can vary and are available up to 5' max
- Panel lengths can vary and are available up to 16' max
- We work with the top composite material manufacturers for a wide range of color and finish options
- Tested in accordance with ASTM E 283-99, E 330-97e1, E 331-00 for air infiltration, water resistance, and structural performance