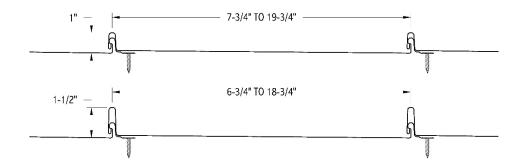

## ASM S-L PANEL

#### The ASM S-L (Snap-Lock) Panel features:

- 1" or 1-1/2" tall ribs
- Various widths to choose from (contact us for best o.c.)
- Smooth or with stiffening ribs
- Available in various materials (Steel, Aluminum, Copper, Zinc)
- Available in various gauges (Steel-24 & 22ga. Alum.-.032)
- We work with the top sheet metal manufacturers for a wide range of material, color, and finish options