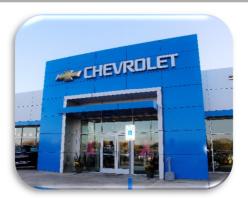

## ASM W-S PANEL

#### The ASM W-S (Wet-Seal) Composite Panel features:

- Weather-sealed panel joints utilizing high quality silicone sealant with backer rod
- 4mm aluminum composite material (Most common)
- 1/2" panel joints typical
- 1-1/2" panel depth (2-1/4" total with hat channel) Hat channel required at certain conditions
- Fabricated on a CNC machine using the route and returned method
- Radiused and vented options
- Panel widths can vary and are available up to 5' max
- Panel lengths can vary and are available up to 16' max
- We work with the top composite material manufacturers for a wide range of color and finish options