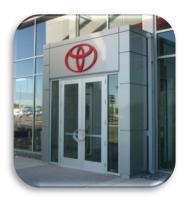

## ASM D-J PANEL

#### The ASM D-J (Dry-Joint) Composite Panel features:

- Dry-Joint rainscreen system
- 4mm aluminum composite material (Most Common)
- Available joint sizes from 1/16" to 1-1/2"
- 1-3/4" panel depth (2-1/2" total with hat channel) Hat channel required at certain conditions
- Fabricated on a CNC machine using the route and returned method
- Radiused and vented options
- Panel widths can vary and are available up to 5' max
- Panel lengths can vary and are available up to 16' max
- We work with the top composite material manufacturers for a wide range of color and finish options
- Tested in accordance with ASTM E 283-99, E 330-97e1, E 331-00 for air infiltration, water resistance, and structural performance