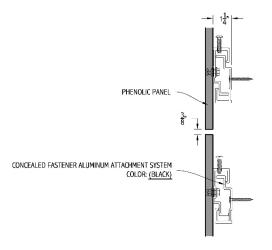

## PHENOLIC PANEL

#### **CONCEALED FASTENER SYSTEM**

#### The Phenolic Panel features:

- Rainscreen cladding system for wall and soffit applications
- 3/8" reveal joints typical
- Exposed or Concealed fastener systems
- Available in various thicknesses from 6-22mm (Contact us for standard vs. special thicknesses)
- We work with the top Phenolic manufacturers for a wide range of material, color, and finish options