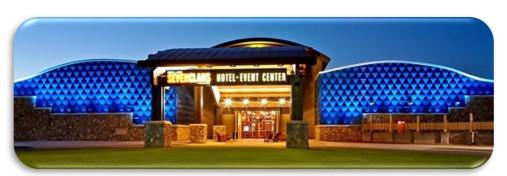

# **ASM REVEAL PANEL**

#### The ASM Reveal Panel features:

- Wall and soffit application
- Can be used over open framing or solid substrate (certain conditions may require additional furring)
- 1" reveal
- 8"-16" coverage (contact us for best o.c.)
- Smooth, vented, with stiffening ribs, or a combination
- Concealed fasteners
- Available in various materials (Steel, Aluminum, Copper, Zinc)
- Available in various gauges (Steel-24 & 22ga. Alum.-.032)
- We work with the top sheet metal manufacturers for a wide range of material, color, and finish options