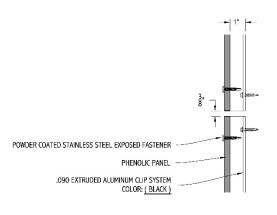

## PHENOLIC PANEL

#### **EXPOSED FASTENER SYSTEM**

#### The Phenolic Panel features:

- Rainscreen cladding system for wall and soffit applications
- 3/8" reveal joints typical
- Exposed or Concealed fastener systems
- Available in various thicknesses from 6-22mm (Contact us for standard vs. special thicknesses)
- We work with the top Phenolic manufacturers for a wide range of material, color, and finish options