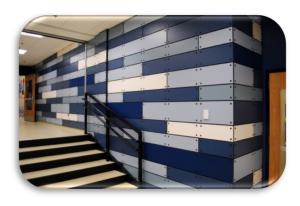

## ASM D-J PANEL

#### The ASM D-J (Dry-Joint) Composite Panel features:

- Dry-Joint rainscreen system
- 4mm aluminum composite material (Most Common)
- Available joint sizes from 1/16" to 1-1/2"
- 1-3/4" panel depth (2-1/2" total with hat channel) Hat channel required at certain conditions
- Fabricated on a CNC machine using the route and returned method
- Radiused and vented options
- Panel widths can vary and are available up to 5' max
- Panel lengths can vary and are available up to 16' max
- We work with the top composite material manufacturers for a wide range of color and finish options
- Tested in accordance with ASTM E 283-99, E 330-97e1, E 331-00 for air infiltration, water resistance, and structural performance