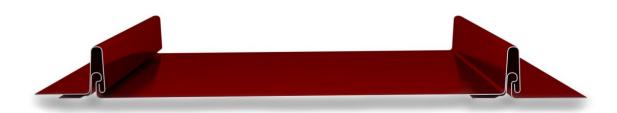

## ASM F-S PANEL

## Popular Profiles

## The ASM F-S (Flush-Seam) Panel features:

- Wall and soffit application
- Can be used over open framing or solid substrate (certain conditions may require additional furring)
- 8"-16" coverage (contact us for best o.c.)
- Smooth, vented, with stiffening ribs, or a combination (Venting offered in 24 ga. steel only)
- Concealed fasteners
- Available in various materials (Steel, Aluminum, Copper, Zinc)
- Available in various gauges (Steel-24 & 22 ga. Alum.-.032)
- We work with the top sheet metal manufacturers for a wide range of material, color, and finish options