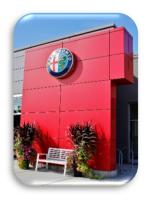

## ASM Column Cover

#### The ASM Column Cover features:

- 4mm aluminum composite material (Most common)
- Various profiles (Round, Square, Rectangle, Full Column or Half)
- Fabricated on a CNC machine using the route and returned method
- Dry-Joint, Wet Sealed, or Hairline Joint options
- 10" minimum Diameter for Round
- Available in various Finishes (Colors, Woodgrains, Stone, Aluminum, & Stainless Steel)
- We work with the top composite material manufacturers for a wide range of color and finish options