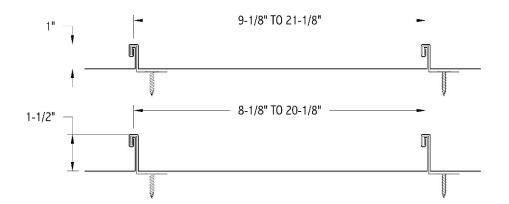

## **ASM N-S PANEL**

#### The ASM N-S (Nail-Strip) Panel features:

- 1" or 1-1/2" tall ribs
- Various widths to choose from (contact us for best o.c.)
- Smooth or with stiffening ribs
- Available in various materials (Steel, Aluminum, Copper, Zinc)
- Available in various gauges (Steel-24 & 22ga. Alum.-.032)
- We work with the top sheet metal manufacturers for a wide range of material, color, and finish options