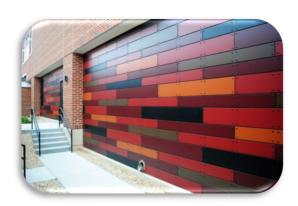

## ASM W-S PANEL

#### The ASM W-S (Wet-Seal) Composite Panel features:

- Weather-sealed panel joints utilizing high quality silicone sealant with backer rod
- 4mm aluminum composite material (Most common)
- 1/2" panel joints typical
- 1-1/2" panel depth (2-1/4" total with hat channel) Hat channel required at certain conditions
- Fabricated on a CNC machine using the route and returned method
- Radiused and vented options
- Panel widths can vary and are available up to 5' max
- Panel lengths can vary and are available up to 16' max
- We work with the top composite material manufacturers for a wide range of color and finish options