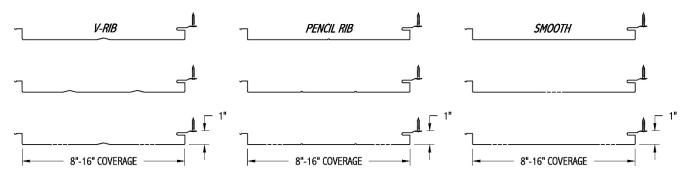

## Popular Profiles

## The ASM F-S (Flush-Seam) Panel features:

- Wall and soffit application
- Can be used over open framing or solid substrate (certain conditions may require additional furring)
- 8"-16" coverage (contact us for best o.c.)
- Smooth, vented, with stiffening ribs, or a combination (Venting offered in 24 ga. steel only)
- Concealed fasteners
- Available in various materials (Steel, Aluminum, Copper, Zinc)
- Available in various gauges (Steel-24 & 22 ga. Alum.-.032)
- We work with the top sheet metal manufacturers for a wide range of material, color, and finish options

#### The ASM F-S-F (Flat-Seam Flush) Panel features:

- Wall and soffit application
- A slim 3/8" deep
- 8"-16" coverage and a 12' max length (contact us for best o.c.)
- Smooth, vented, with stiffening ribs, or a combination
- Concealed fasteners
- Available in various materials (Steel, Aluminum, Copper, Zinc)
- Available in various gauges (Steel-24 & 22ga. Alum.-.032)
- We work with the top sheet metal manufacturers for a wide range of material, color, and finish options