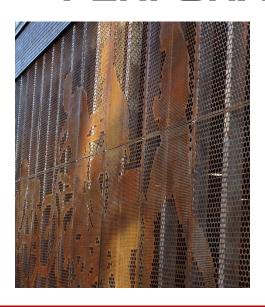

# PERFORATED METAL

#### **ASM Perforated Metal:**

Our perforation capabilities provide a wide variety of options in various materials and finishes for projects large or small. From simple hole pattern designs for venting or screening purposes to custom mural designs with various hole sizes and shapes. We can take a photograph or graphic design of your choice and create a custom perforated design into the metal to match.

- Round hole patterns
- Square hole patterns
- Staggered & Straight Patterns
- Custom mural designs
- Various hole sizes and on-centers

ARCHITECTURAL,
SHEET METAL,
INC.