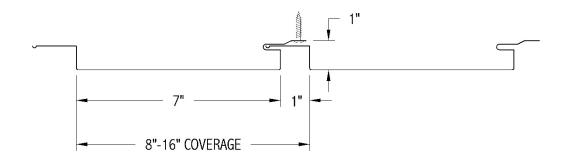

## ASM F-S PANEL

## Popular Profiles

## The ASM F-S (Flush-Seam) Panel features:

- Wall and soffit application
- Can be used over open framing or solid substrate (certain conditions may require additional furring)
- 8"-16" coverage (contact us for best o.c.)
- Smooth, vented, with stiffening ribs, or a combination (Venting offered in 24 ga. steel only)
- Concealed fasteners
- Available in various materials (Steel, Aluminum, Copper, Zinc)
- Available in various gauges (Steel-24 & 22 ga. Alum.-.032)
- We work with the top sheet metal manufacturers for a wide range of material, color, and finish options