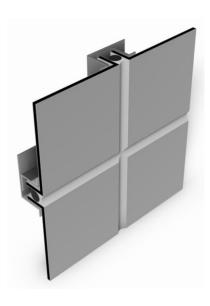

## ASM D-J PANEL

#### The ASM D-J (Dry-Joint) Composite Panel features:

- Dry-Joint rainscreen system
- 4mm aluminum composite material (Most Common)
- Available joint sizes from 1/16" to 1-1/2"
- 1-3/4" panel depth (2-1/2" total with hat channel) Hat channel required at certain conditions
- Fabricated on a CNC machine using the route and returned method
- Radiused and vented options
- Panel widths can vary and are available up to 5' max
- Panel lengths can vary and are available up to 16' max
- We work with the top composite material manufacturers for a wide range of color and finish options
- Tested in accordance with ASTM E 283-99, E 330-97e1, E 331-00 for air infiltration, water resistance, and structural performance