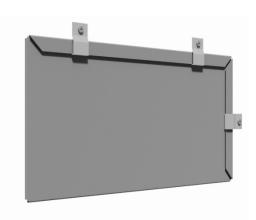

## ASM Column Cover

#### The ASM Column Cover features:

- 4mm aluminum composite material (Most common)
- Various profiles (Round, Square, Rectangle, Full Column or Half)
- Fabricated on a CNC machine using the route and returned method
- Dry-Joint, Wet Sealed, or Hairline Joint options
- 10" minimum Diameter for Round
- Available in various Finishes (Colors, Woodgrains, Stone, Aluminum, & Stainless Steel)
- We work with the top composite material manufacturers for a wide range of color and finish options