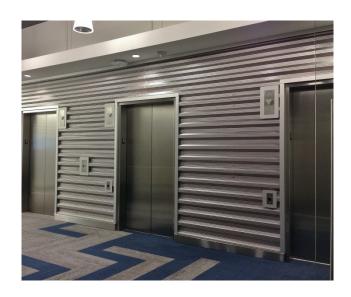

# PERFORATED METAL

#### **ASM Perforated Metal:**

Our perforation capabilities provide a wide variety of options in various materials and finishes for projects large or small. From simple hole pattern designs for venting or screening purposes to custom mural designs with various hole sizes and shapes. We can take a photograph or graphic design of your choice and create a custom perforated design into the metal to match.

- Round hole patterns
- Square hole patterns
- Staggered & Straight Patterns
- Custom mural designs
- Various hole sizes and on-centers

ARCHITECTURAL,
SHEET METAL,
INC.