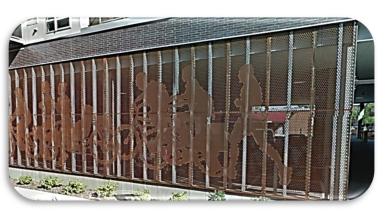

# PERFORATED METAL

#### **ASM Perforated Metal:**

Our perforation capabilities provide a wide variety of options in various materials and finishes for projects large or small. From simple hole pattern designs for venting or screening purposes to custom mural designs with various hole sizes and shapes. We can take a photograph or graphic design of your choice and create a custom perforated design into the metal to match.

- Round hole patterns
- Square hole patterns
- Staggered & Straight Patterns
- Custom mural designs
- Various hole sizes and on-centers

ARCHITECTURAL,
SHEET METAL,
INC.