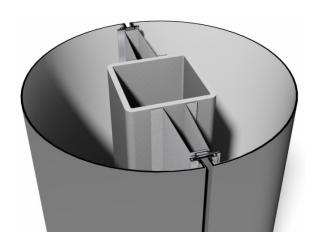

## ASM D-J PANEL

#### The ASM D-J (Dry-Joint) Composite Panel features:

- Dry-Joint rainscreen system
- 4mm aluminum composite material (Most Common)
- Available joint sizes from 1/16" to 1-1/2"
- 1-3/4" panel depth (2-1/2" total with hat channel) Hat channel required at certain conditions
- Fabricated on a CNC machine using the route and returned method
- Radiused and vented options
- Panel widths can vary and are available up to 5' max
- Panel lengths can vary and are available up to 16' max
- We work with the top composite material manufacturers for a wide range of color and finish options
- Tested in accordance with ASTM E 283-99, E 330-97e1, E 331-00 for air infiltration, water resistance, and structural performance