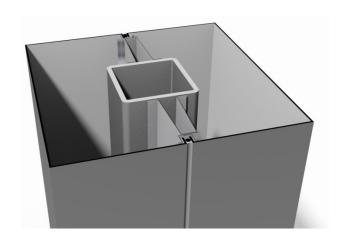

## ASM W-S PANEL

#### The ASM W-S (Wet-Seal) Composite Panel features:

- Weather-sealed panel joints utilizing high quality silicone sealant with backer rod
- 4mm aluminum composite material (Most common)
- 1/2" panel joints typical
- 1-1/2" panel depth (2-1/4" total with hat channel) Hat channel required at certain conditions
- Fabricated on a CNC machine using the route and returned method
- Radiused and vented options
- Panel widths can vary and are available up to 5' max
- Panel lengths can vary and are available up to 16' max
- We work with the top composite material manufacturers for a wide range of color and finish options