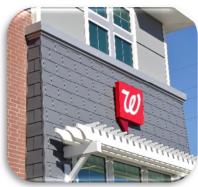

## ASM D-J PANEL

#### The ASM D-J (Dry-Joint) Composite Panel features:

- Dry-Joint rainscreen system
- 4mm aluminum composite material (Most Common)
- Available joint sizes from 1/16" to 1-1/2"
- 1-3/4" panel depth (2-1/2" total with hat channel) Hat channel required at certain conditions
- Fabricated on a CNC machine using the route and returned method
- Radiused and vented options
- Panel widths can vary and are available up to 5' max
- Panel lengths can vary and are available up to 16' max
- We work with the top composite material manufacturers for a wide range of color and finish options
- Tested in accordance with ASTM E 283-99, E 330-97e1, E 331-00 for air infiltration, water resistance, and structural performance