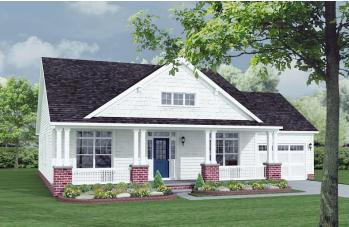

## The Sheridan

**Elevation A** 

**Elevation B** 

Prices, plans and specifications are subject to change without notice or obligation.

## **Features Included in Home**

- 1. 9 ft. ceilings
- 2. Vinyl shake siding on front gables
- 3. Cultured cut stone
- 4. Dimensional roof shingles
- 5. Craftsman style porch railings
- 6. "Eyebrow" window detailing
- 7. Oversized two car garage
- 8. Cottage shutters and flower boxes
- 9. Large covered front porch with tapered columns
- 10. Gourmet kitchen with center island and walk-in pantry
- 11. Hearth/dining room with corner fireplace
- 12. Spacious master bedroom suite with walk-in closet and luxury bath with whirlpool and separate shower.