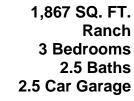

1,867 SQ. FT. Ranch 3 Bedrooms 2.5 Baths 2.5 Car Garage

## The Sheridan





**Elevation A** 

**Elevation B** 







Prices, plans and specifications are subject to change without notice or obligation.





## **Features Included in Home**

- 1. 9 ft. ceilings
- 2. Vinyl shake siding on front gables
- 3. Cultured cut stone
- 4. Dimensional roof shingles
- 5. Craftsman style porch railings
- 6. "Eyebrow" window detailing
- 7. Oversized two car garage
- 8. Cottage shutters and flower boxes
- 9. Large covered front porch with tapered columns
- 10. Gourmet kitchen with center island and walk-in pantry
- 11. Hearth/dining room with corner fireplace
- 12. Spacious master bedroom suite with walk-in closet and luxury bath with whirlpool and separate shower.