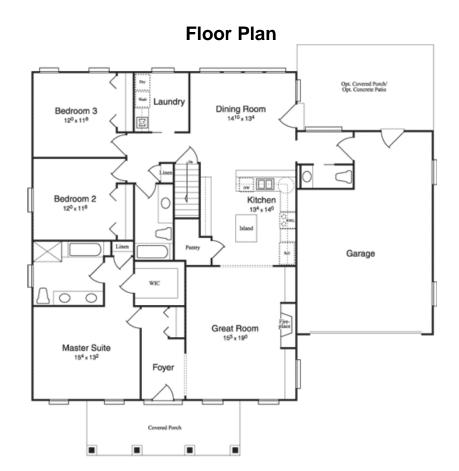

1,867 SQ. FT. Ranch 3 Bedrooms 2.5 Baths 2.5 Car Garage

## **Features Included in Home**

- 1. 9 ft. ceilings
- 2. Vinyl shake siding on front gables
- 3. Cultured cut stone
- 4. Dimensional roof shingles
- 5. Craftsman style porch railings
- 6. "Eyebrow" window detailing
- 7. Oversized two car garage
- 8. Cottage shutters and flower boxes
- 9. Large covered front porch with tapered columns
- 10. Gourmet kitchen with center island and walk-in pantry
- 11. Hearth/dining room with corner fireplace
- 12. Spacious master bedroom suite with walk-in closet and luxury bath with whirlpool and separate shower.