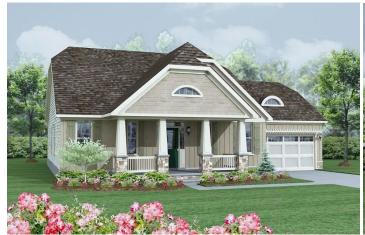

## The Sheridan

**Elevation A** 

**Elevation B** 

Prices, plans and specifications are subject to change without notice or obligation.

## **Features Included in Home**

- 1. 9 ft. ceilings
- 2. Vinyl shake siding on front gables
- 3. Cultured cut stone
- 4. Dimensional roof shingles
- 5. Craftsman style porch railings
- 6. "Eyebrow" window detailing
- 7. Oversized two car garage
- 8. Cottage shutters and flower boxes
- 9. Large covered front porch with tapered columns
- 10. Gourmet kitchen with center island and walk-in pantry
- 11. Hearth/dining room with corner fireplace
- 12. Spacious master bedroom suite with walk-in closet and luxury bath with whirlpool and separate shower.