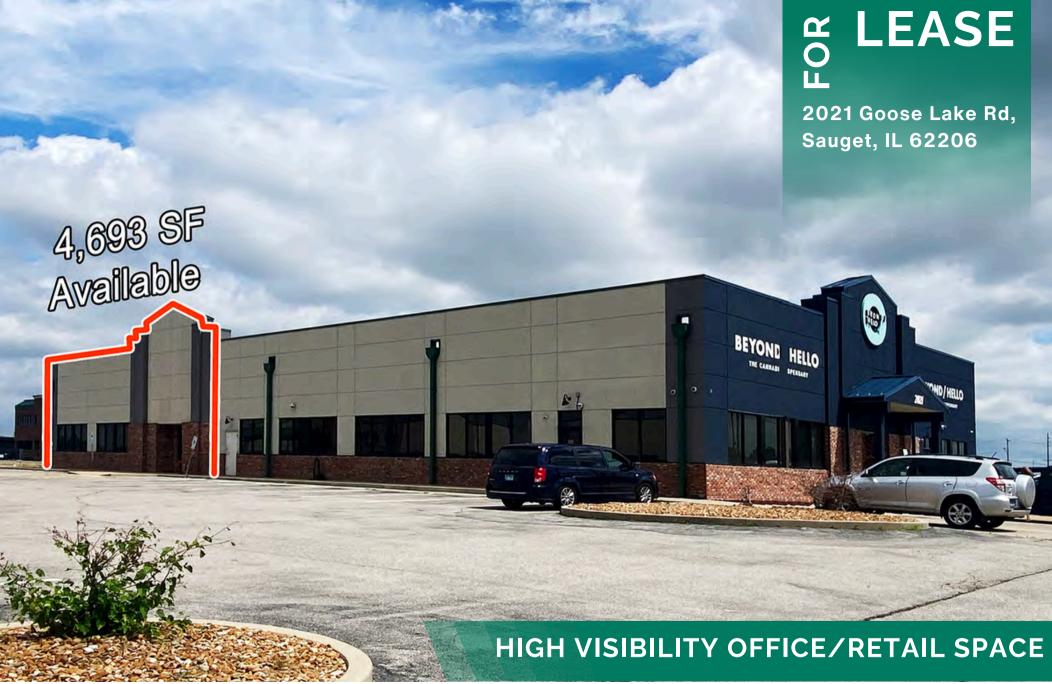

## 4,693 SF OFFICE SPACE

- 5 private offices
- Large open cubicle area
- Conference Room
- Breakroom/Kitchenette

It is equipped with heating and cooling systems throughout the office/retail space, ensuring a comfortable environment year-round. It includes a conference room, breakroom and restrooms, as well as kitchenette. This well-appointed space is ideal for efficient and versatile retail/office operations.

# 2021 GOOSE LAKE ROAD, SAUGET, IL 62206

## **LOCATION OVERVIEW**

The 4,693 SF Office/retail space is strategically situated in Sauget, IL, just off Interstate 255, making it easily accessible for transportation and logistics. It's close proximity to St. Louis, MO, offers convenient access to a major metropolitan area.

#### **COMMENTS:**

- Fronts I-255 at Exit 15 (near Grizzlies Ballpark)
- Less than 7 miles to downtown St. Louis, MO
- Includes 5 private offices, conference room, breakroom, restrooms, and large cubicle area  $\,$
- Shares building with Beyond Hello