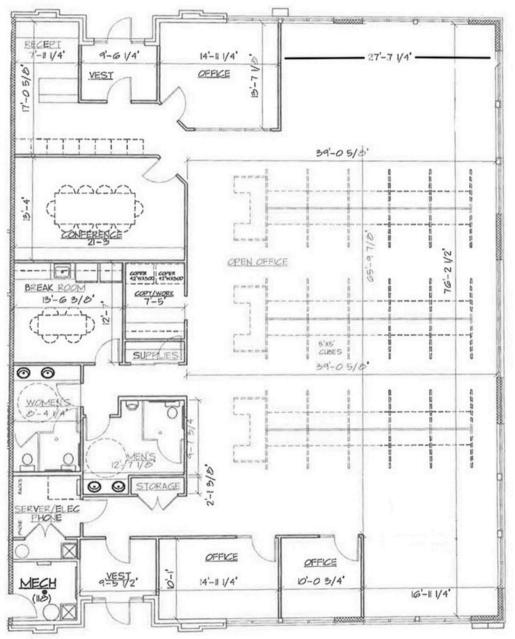

## 4,693 SF OFFICE SPACE

- 5 private offices
- Large open cubicle area
- Conference Room
- Breakroom/Kitchenette

It is equipped with heating and cooling systems throughout the office/retail space, ensuring a comfortable environment year-round. It includes a conference room, breakroom and restrooms, as well as kitchenette. This well-appointed space is ideal for efficient and versatile retail/office operations.

### **SOUARE FOOT INFO**

 Building SF:
 11,472

 Direct Lease:
 4,693

 Office SF:
 4,693

 Retail SF:
 4,693

 Min Divisible:
 4,693

 Max Contiguous:
 4,693