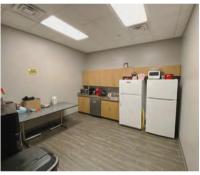

## 4,693 SF OFFICE SPACE

- 5 private offices
- Large open cubicle area
- Conference Room
- Breakroom/Kitchenette

It is equipped with heating and cooling systems throughout the office/retail space, ensuring a comfortable environment year-round. It includes a conference room, breakroom and restrooms, as well as kitchenette. This well-appointed space is ideal for efficient and versatile retail/office operations.