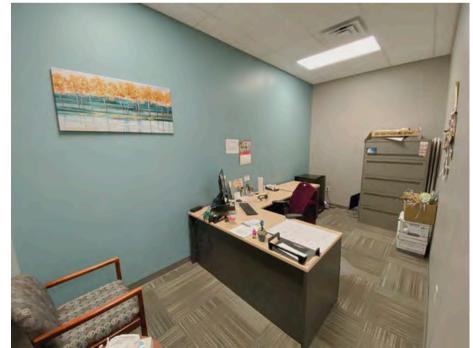

## 4,693 SF OFFICE SPACE

- 5 private offices
- Large open cubicle area
- Conference Room
- Breakroom/Kitchenette

It is equipped with heating and cooling systems throughout the office/retail space, ensuring a comfortable environment year-round. It includes a conference room, breakroom and restrooms, as well as kitchenette. This well-appointed space is ideal for efficient and versatile retail/office operations.

#### **COMMENTS:**

- Fronts I-255 at Exit 15 (near Grizzlies Ballpark)
- Less than 7 miles to downtown St. Louis, MO
- Includes 5 private offices, conference room, breakroom, restrooms, and large cubicle area  $\,$
- Shares building with Beyond Hello