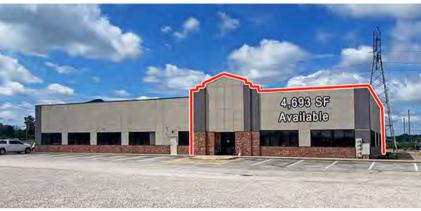

## 4,693 SF OFFICE SPACE

- 5 private offices
- Large open cubicle area
- Conference Room
- Breakroom/Kitchenette

It is equipped with heating and cooling systems throughout the office/retail space, ensuring a comfortable environment year-round. It includes a conference room, breakroom and restrooms, as well as kitchenette. This well-appointed space is ideal for efficient and versatile retail/office operations.

### **SOUARE FOOT INFO**

 Building SF:
 11,472

 Direct Lease:
 4,693

 Office SF:
 4,693

 Retail SF:
 4,693

 Min Divisible:
 4,693

 Max Contiguous:
 4,693