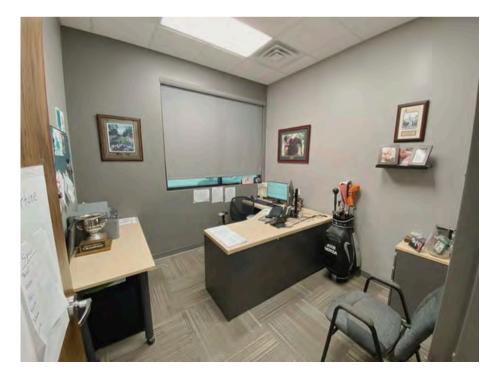

## 4,693 SF OFFICE SPACE

- 5 private offices
- Large open cubicle area
- Conference Room
- Breakroom/Kitchenette

It is equipped with heating and cooling systems throughout the office/retail space, ensuring a comfortable environment year-round. It includes a conference room, breakroom and restrooms, as well as kitchenette. This well-appointed space is ideal for efficient and versatile retail/office operations.

#### **COMMENTS:**

- Fronts I-255 at Exit 15 (near Grizzlies Ballpark)
- Less than 7 miles to downtown St. Louis, MO
- Includes 5 private offices, conference room, breakroom, restrooms, and large cubicle area  $\,$
- Shares building with Beyond Hello