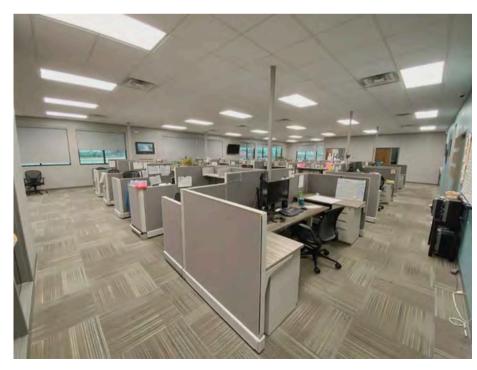

## 4,693 SF OFFICE SPACE

- 5 private offices
- Large open cubicle area
- Conference Room
- Breakroom/Kitchenette

It is equipped with heating and cooling systems throughout the office/retail space, ensuring a comfortable environment year-round. It includes a conference room, breakroom and restrooms, as well as kitchenette. This well-appointed space is ideal for efficient and versatile retail/office operations.