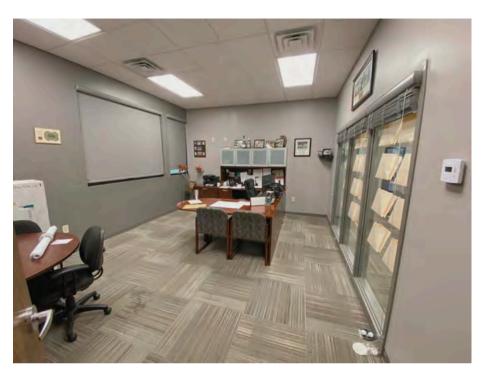

## 4,693 SF OFFICE SPACE

- 5 private offices
- Large open cubicle area
- Conference Room
- Breakroom/Kitchenette

It is equipped with heating and cooling systems throughout the office/retail space, ensuring a comfortable environment year-round. It includes a conference room, breakroom and restrooms, as well as kitchenette. This well-appointed space is ideal for efficient and versatile retail/office operations.