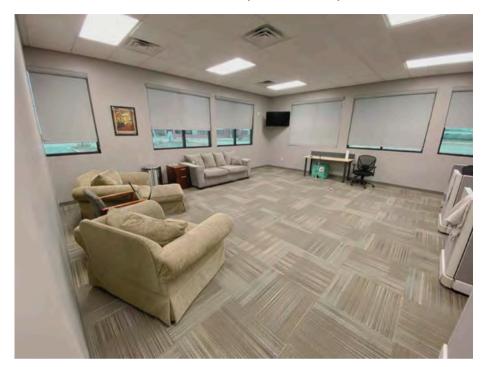

## 4,693 SF OFFICE SPACE

- 5 private offices
- Large open cubicle area
- Conference Room
- Breakroom/Kitchenette

It is equipped with heating and cooling systems throughout the office/retail space, ensuring a comfortable environment year-round. It includes a conference room, breakroom and restrooms, as well as kitchenette. This well-appointed space is ideal for efficient and versatile retail/office operations.

#### **COMMENTS:**

- Fronts I-255 at Exit 15 (near Grizzlies Ballpark)
- Less than 7 miles to downtown St. Louis, MO
- Includes 5 private offices, conference room, breakroom, restrooms, and large cubicle area  $\,$
- Shares building with Beyond Hello