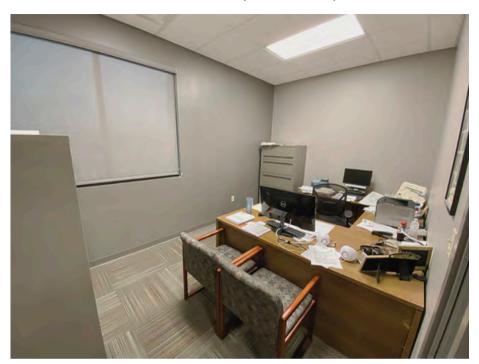

## 4,693 SF OFFICE SPACE

- 5 private offices
- Large open cubicle area
- Conference Room
- Breakroom/Kitchenette

It is equipped with heating and cooling systems throughout the office/retail space, ensuring a comfortable environment year-round. It includes a conference room, breakroom and restrooms, as well as kitchenette. This well-appointed space is ideal for efficient and versatile retail/office operations.