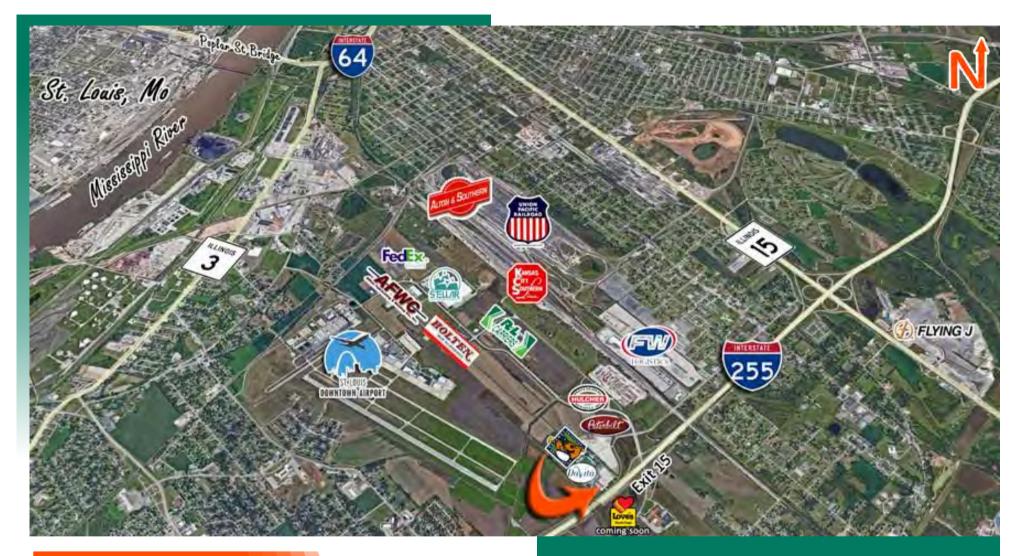

## **LOCATION OVERVIEW**

The 4,693 SF Office/retail space is strategically situated in Sauget, IL, just off Interstate 255, making it easily accessible for transportation and logistics. It's close proximity to St. Louis, MO, offers convenient access to a major metropolitan area.

Interstate 255'

Exit # 15

STL Downtown Airport