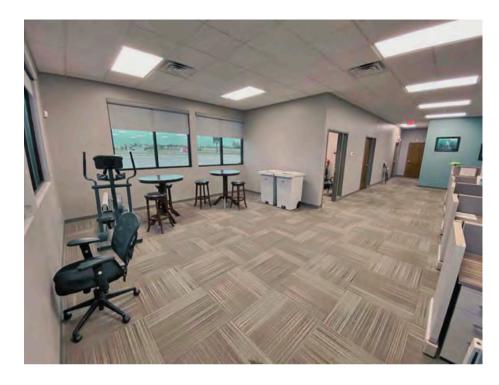

## 4,693 SF OFFICE SPACE

- 5 private offices
- Large open cubicle area
- Conference Room
- Breakroom/Kitchenette

It is equipped with heating and cooling systems throughout the office/retail space, ensuring a comfortable environment year-round. It includes a conference room, breakroom and restrooms, as well as kitchenette. This well-appointed space is ideal for efficient and versatile retail/office operations.

#### **COMMENTS:**

- Fronts I-255 at Exit 15 (near Grizzlies Ballpark)
- Less than 7 miles to downtown St. Louis, MO
- Includes 5 private offices, conference room, breakroom, restrooms, and large cubicle area  $\,$
- Shares building with Beyond Hello