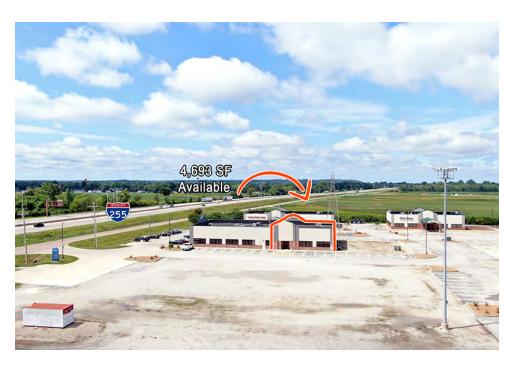

## **LOCATION OVERVIEW**

The 4,693 SF Office/retail space is strategically situated in Sauget, IL, just off Interstate 255, making it easily accessible for transportation and logistics. It's close proximity to St. Louis, MO, offers convenient access to a major metropolitan area.

#### **COMMENTS:**

- Fronts I-255 at Exit 15 (near Grizzlies Ballpark)
- Less than 7 miles to downtown St. Louis, MO
- Includes 5 private offices, conference room, breakroom, restrooms, and large cubicle area  $\,$
- Shares building with Beyond Hello