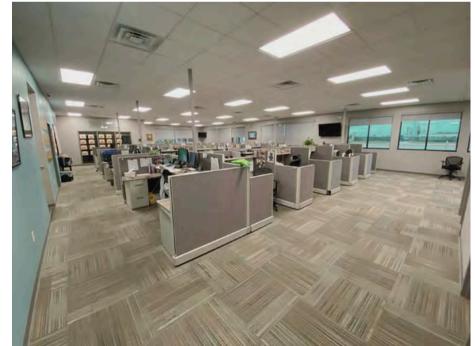

## 4,693 SF OFFICE SPACE

- 5 private offices
- Large open cubicle area
- Conference Room
- Breakroom/Kitchenette

It is equipped with heating and cooling systems throughout the office/retail space, ensuring a comfortable environment year-round. It includes a conference room, breakroom and restrooms, as well as kitchenette. This well-appointed space is ideal for efficient and versatile retail/office operations.