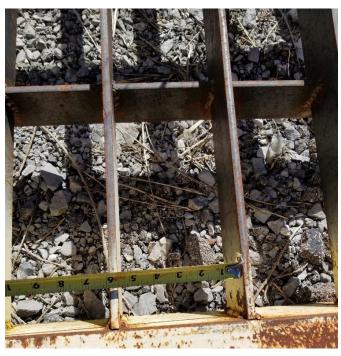

## Used Equipment: 12'6" x 10'4" Grizzly

- 12'6" x 10'4" Overall
- 6" x 1' Square Grates

- All equipment subject to prior sale.
- RSB strives to ensure the accuracy of all listings, but all listings are "as-is, where-is," with no implied warranty.
- All buyers are encouraged to inspect equipment personally to verify accuracy.
- All information contained in this listing sheet is confidential. It is the property of RBS and is not to be shared.
- Road Builders Supply, LLC accepts no liability for the accuracy of the above listing.