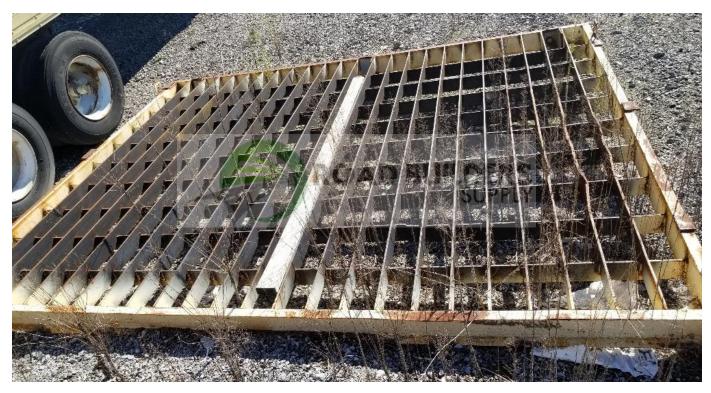

## Used Equipment: 12'6" x 10'4" Grizzly

- 12'6" x 10'4" Overall
- 6" x 1' Square Grates

- All equipment subject to prior sale.
- RSB strives to ensure the accuracy of all listings, but all listings are "as-is, where-is," with no implied warranty.
- All buyers are encouraged to inspect equipment personally to verify accuracy.
- All information contained in this listing sheet is confidential. It is the property of RBS and is not to be shared.
- Road Builders Supply, LLC accepts no liability for the accuracy of the above listing.