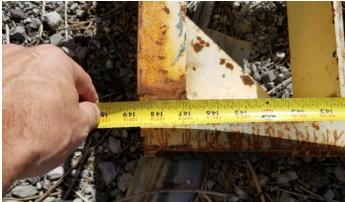

## Used Equipment: 12'6" x 10'4" Grizzly

- 12'6" x 10'4" Overall
- 6" x 1' Square Grates

- All equipment subject to prior sale.
- RSB strives to ensure the accuracy of all listings, but all listings are "as-is, where-is," with no implied warranty.
- All buyers are encouraged to inspect equipment personally to verify accuracy.
- All information contained in this listing sheet is confidential. It is the property of RBS and is not to be shared.
- Road Builders Supply, LLC accepts no liability for the accuracy of the above listing.