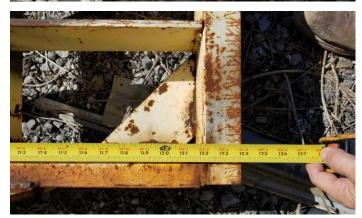

## Used Equipment: 12'6" x 10'4" Grizzly

- 12'6" x 10'4" Overall
- 6" x 1' Square Grates

- All equipment subject to prior sale.
- RSB strives to ensure the accuracy of all listings, but all listings are "as-is, where-is," with no implied warranty.
- All buyers are encouraged to inspect equipment personally to verify accuracy.
- All information contained in this listing sheet is confidential. It is the property of RBS and is not to be shared.
- Road Builders Supply, LLC accepts no liability for the accuracy of the above listing.