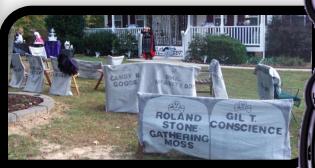

Charlotte and Teresa
The theme this year was
Saturday Night Femur...
A Skeleton Disco Party

The neighbors cutting out "Disco Dollars", the currency used at the Carnival.

Halloween 2011

The coat closet had a sign on it that said, "Do Not Open, Skeletons in Closet" and a motion detecting skeleton had was coming out of the closet resting on the door knob. So when anyone walked by, the fingers would wiggle like it was trying to open the closet. Courtney