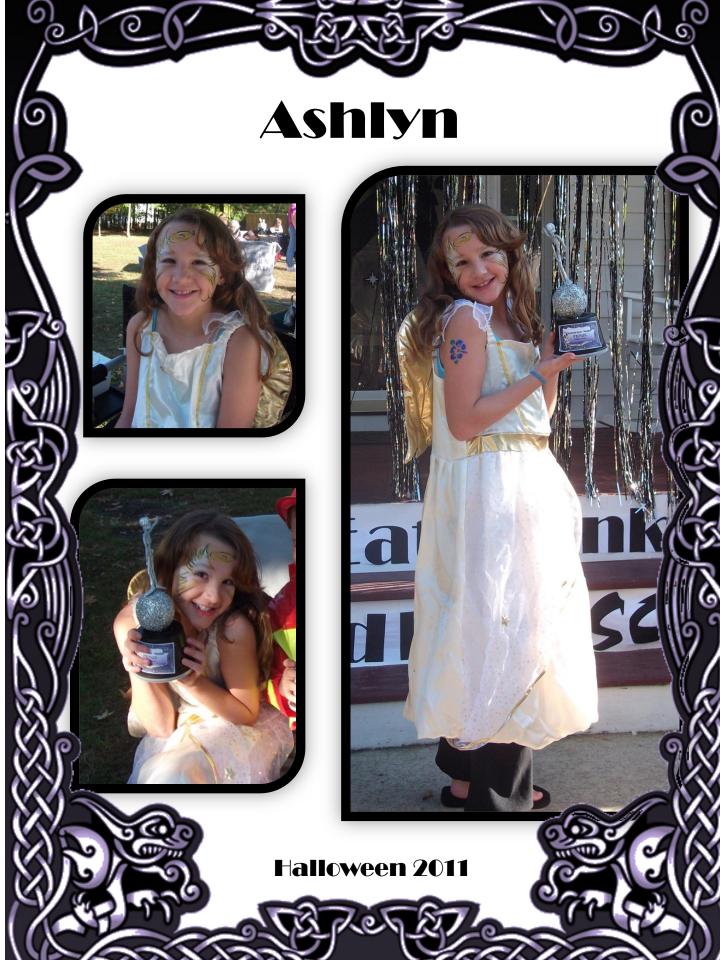

Charlotte and Teresa
The theme this year was
Saturday Night Femur...
A Skeleton Disco Party

The neighbors cutting out "Disco Dollars", the currency used at the Carnival.

Halloween 2011

The coat closet had a sign on it that said, "Do Not Open, Skeletons in Closet" and a motion detecting skeleton had was coming out of the closet resting on the door knob. So when anyone walked by, the fingers would wiggle like it was trying to open the closet. Courtney