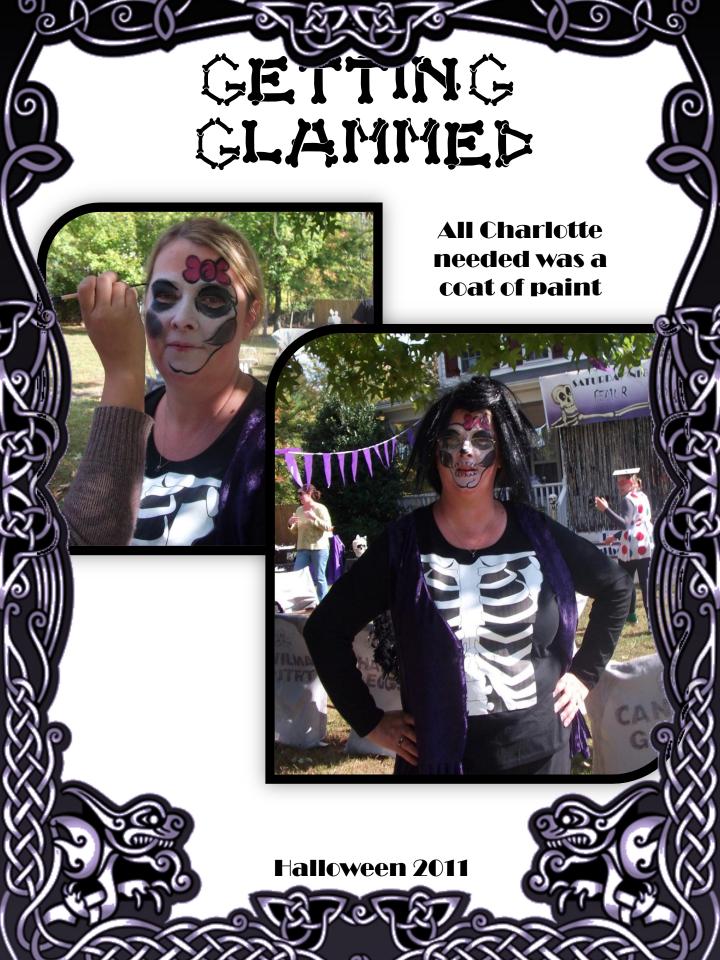

Charlotte and Teresa
The theme this year was
Saturday Night Femur...
A Skeleton Disco Party







The neighbors cutting out "Disco Dollars", the currency used at the Carnival.













Halloween 2011











The coat closet had a sign on it that said, "Do Not Open, Skeletons in Closet" and a motion detecting skeleton had was coming out of the closet resting on the door knob. So when anyone walked by, the fingers would wiggle like it was trying to open the closet. Courtney

really wanted to open the closet and check it out.







The bathroom, or the "Disco Potty" was lighted with spinning disco balls and a jam boblaring disco music. The p





A lovely display of various found















Teresa getting cheekbones















Autumn getting Gould-ed up with make-up and sparkly tattoos!

## Family of the Bride



Autumn Goyette, The Skeleton Bride



**Mother of the Bride** 



**Mother and Aunt** 





























































Halloween 2011





Halloween 2011



























Halloween 2011