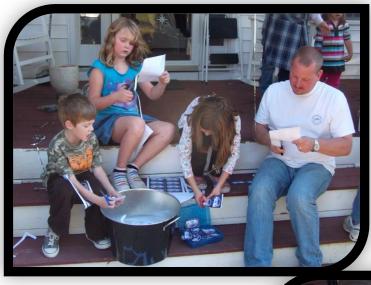

Charlotte and Teresa
The theme this year was
Saturday Night Femur...
A Skeleton Disco Party

The neighbors cutting out "Disco Dollars", the currency used at the Carnival.

Halloween 2011

The coat closet had a sign on it that said, "Do Not Open, Skeletons in Closet" and a motion detecting skeleton had was coming out of the closet resting on the door knob. So when anyone walked by, the fingers would wiggle like it was trying to open the closet. Courtney