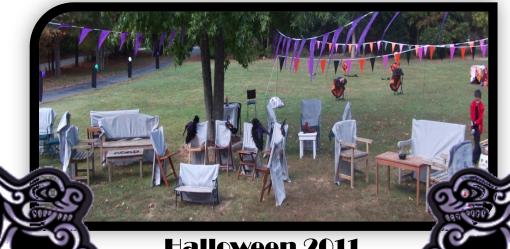

Charlotte and Teresa
The theme this year was
Saturday Night Femur...
A Skeleton Disco Party

The neighbors cutting out "Disco Dollars", the currency used at the Carnival.

Halloween 2011

The coat closet had a sign on it that said, "Do Not Open, Skeletons in Closet" and a motion detecting skeleton had was coming out of the closet resting on the door knob. So when anyone walked by, the fingers would wiggle like it was trying to open the closet. Courtney