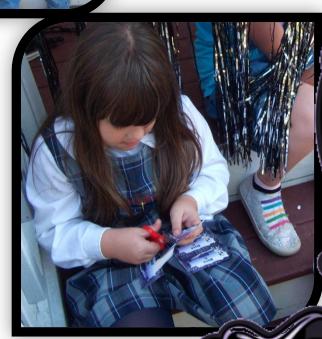

Charlotte and Teresa
The theme this year was
Saturday Night Femur...
A Skeleton Disco Party

The neighbors cutting out "Disco Dollars", the currency used at the Carnival.

Halloween 2011

The coat closet had a sign on it that said, "Do Not Open, Skeletons in Closet" and a motion detecting skeleton had was coming out of the closet resting on the door knob. So when anyone walked by, the fingers would wiggle like it was trying to open the closet. Courtney