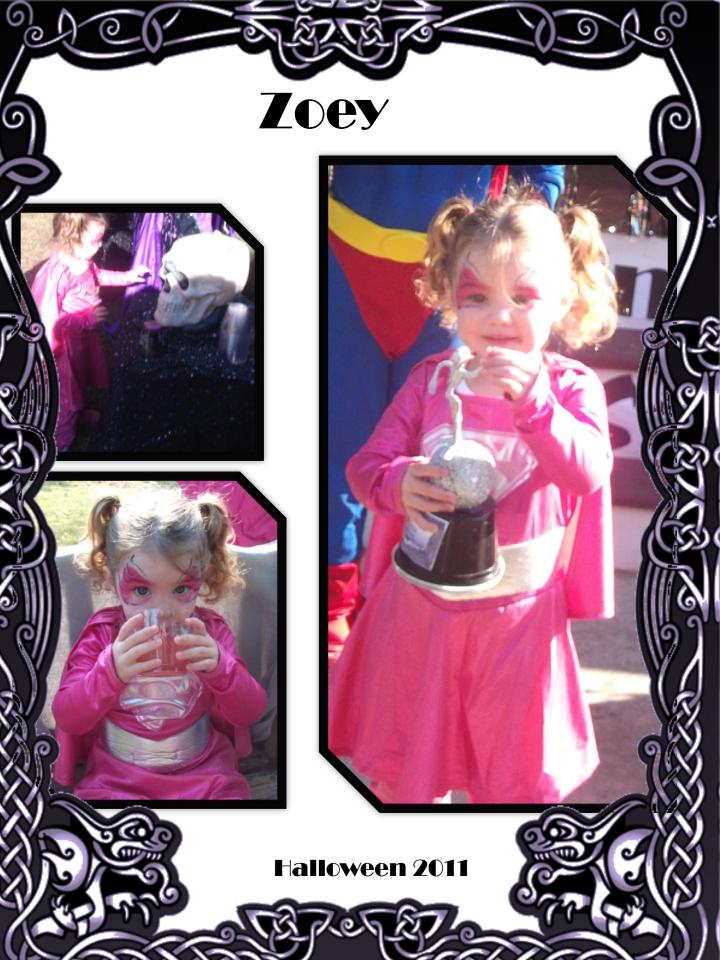

t the Carnival.













Halloween 2011











The coat closet had a sign on it that said, "Do Not Open, Skeletons in Closet" and a motion detecting skeleton had was coming out of the closet resting on the door knob. So when anyone walked by, the fingers would wiggle like it was trying to open the closet. Courtney

really wanted to open the closet and check it out.







The bathroom, or the "Disco Potty" was lighted with spinning disco balls and a jam boblaring disco music. The p





A lovely display of various found















Teresa getting cheekbones















Autumn getting Gould-ed up with make-up and sparkly tattoos!

## Family of the Bride



Autumn Goyette, The Skeleton Bride



**Mother of the Bride** 



**Mother and Aunt** 





























































Halloween 2011





Halloween 2011



























Halloween 2011