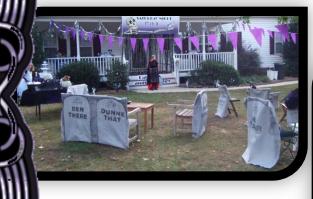

Charlotte and Teresa
The theme this year was
Saturday Night Femur...
A Skeleton Disco Party

The neighbors cutting out "Disco Dollars", the currency used at the Carnival.

Halloween 2011

The coat closet had a sign on it that said, "Do Not Open, Skeletons in Closet" and a motion detecting skeleton had was coming out of the closet resting on the door knob. So when anyone walked by, the fingers would wiggle like it was trying to open the closet. Courtney