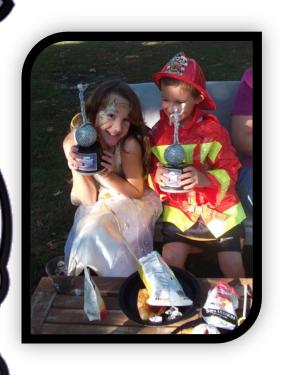

Charlotte and Teresa
The theme this year was
Saturday Night Femur...
A Skeleton Disco Party

The neighbors cutting out "Disco Dollars", the currency used at the Carnival.

Halloween 2011

The coat closet had a sign on it that said, "Do Not Open, Skeletons in Closet" and a motion detecting skeleton had was coming out of the closet resting on the door knob. So when anyone walked by, the fingers would wiggle like it was trying to open the closet. Courtney