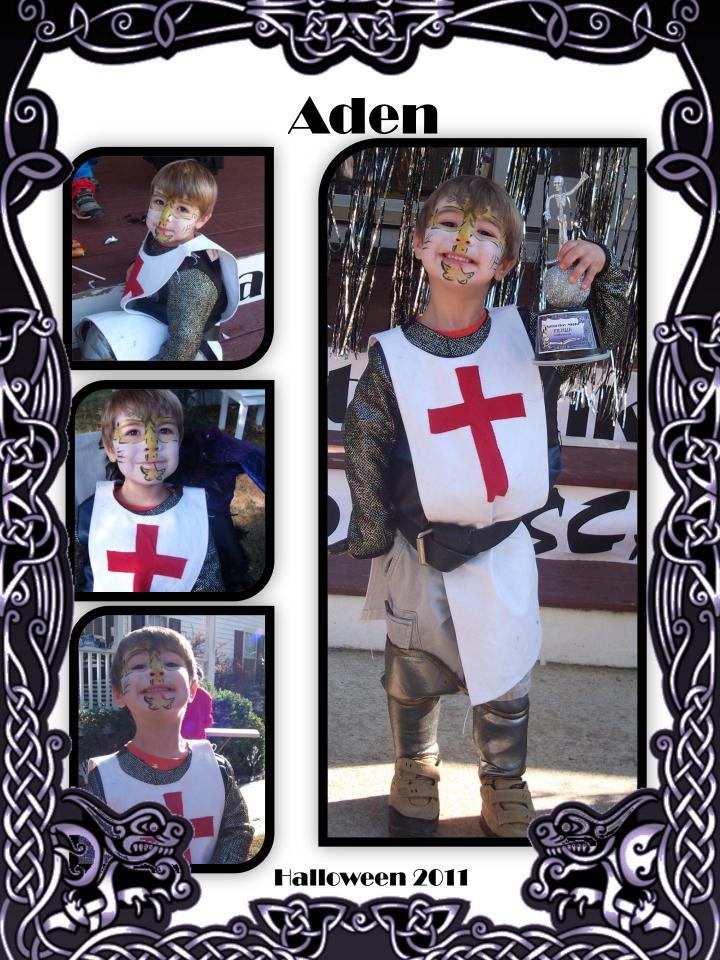

Charlotte and Teresa
The theme this year was
Saturday Night Femur...
A Skeleton Disco Party

The neighbors cutting out "Disco Dollars", the currency used at the Carnival.

Halloween 2011

The coat closet had a sign on it that said, "Do Not Open, Skeletons in Closet" and a motion detecting skeleton had was coming out of the closet resting on the door knob. So when anyone walked by, the fingers would wiggle like it was trying to open the closet. Courtney