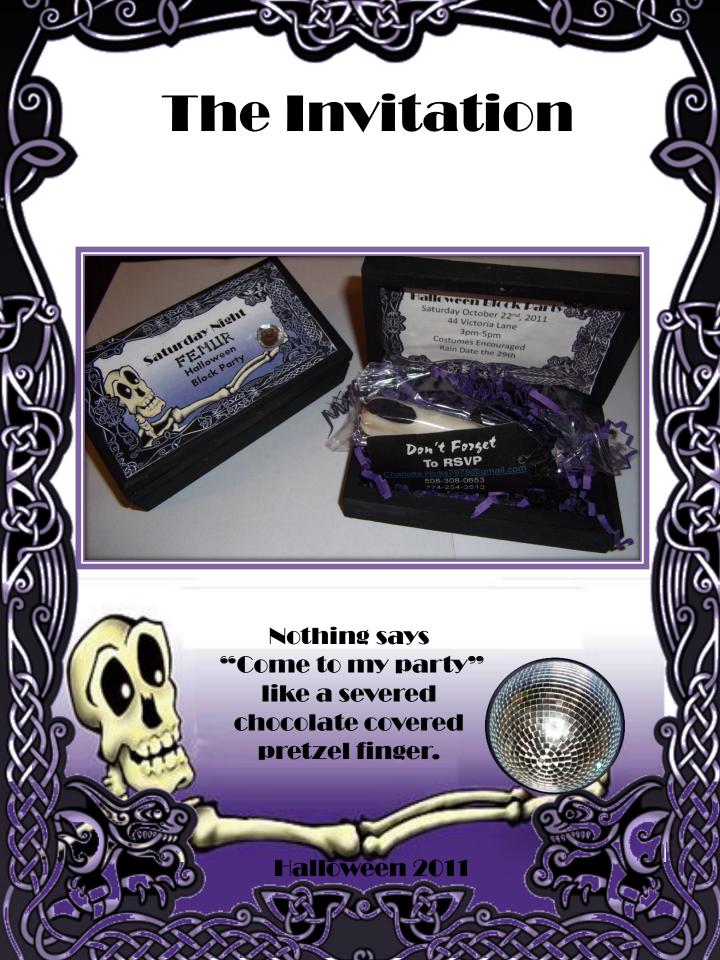

Charlotte and Teresa
The theme this year was
Saturday Night Femur...
A Skeleton Disco Party

The neighbors cutting out "Disco Dollars", the currency used at the Carnival.

Halloween 2011

The coat closet had a sign on it that said, "Do Not Open, Skeletons in Closet" and a motion detecting skeleton had was coming out of the closet resting on the door knob. So when anyone walked by, the fingers would wiggle like it was trying to open the closet. Courtney