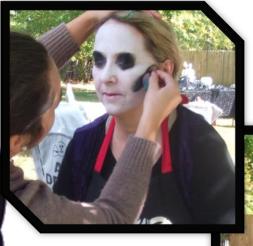

really wanted to open the closet and check it out.

The bathroom, or the "Disco Potty" was lighted with spinning disco balls and a jam boblaring disco music. The p

A lovely display of various found

Teresa getting cheekbones

Autumn getting Gould-ed up with make-up and sparkly tattoos!