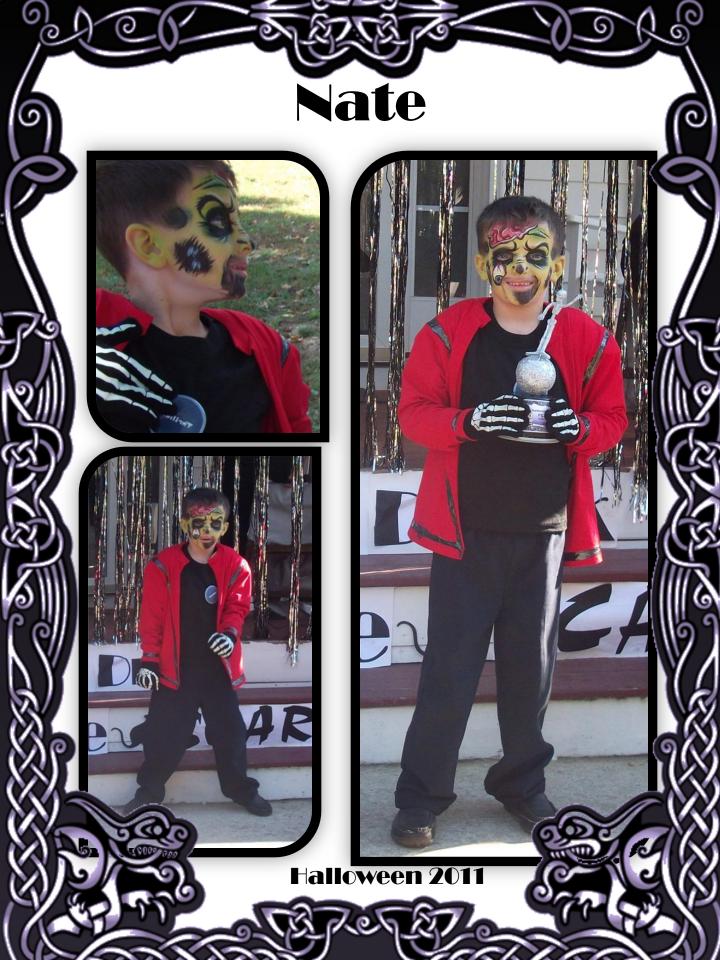

Charlotte and Teresa
The theme this year was
Saturday Night Femur...
A Skeleton Disco Party

The neighbors cutting out "Disco Dollars", the currency used at the Carnival.

Halloween 2011

The coat closet had a sign on it that said, "Do Not Open, Skeletons in Closet" and a motion detecting skeleton had was coming out of the closet resting on the door knob. So when anyone walked by, the fingers would wiggle like it was trying to open the closet. Courtney