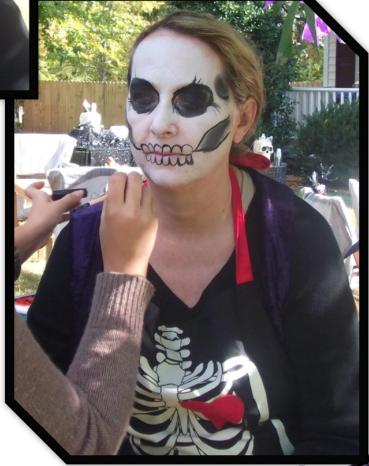

Charlotte and Teresa
The theme this year was
Saturday Night Femur...
A Skeleton Disco Party







The neighbors cutting out "Disco Dollars", the currency used at the Carnival.













Halloween 2011











The coat closet had a sign on it that said, "Do Not Open, Skeletons in Closet" and a motion detecting skeleton had was coming out of the closet resting on the door knob. So when anyone walked by, the fingers would wiggle like it was trying to open the closet. Courtney

really wanted to open the closet and check it out.







The bathroom, or the "Disco Potty" was lighted with spinning disco balls and a jam boblaring disco music. The p





A lovely display of various found















Teresa getting cheekbones















Autumn getting Gould-ed up with make-up and sparkly tattoos!

## Family of the Bride



Autumn Goyette, The Skeleton Bride



**Mother of the Bride** 



**Mother and Aunt** 





























































Halloween 2011





Halloween 2011



























Halloween 2011