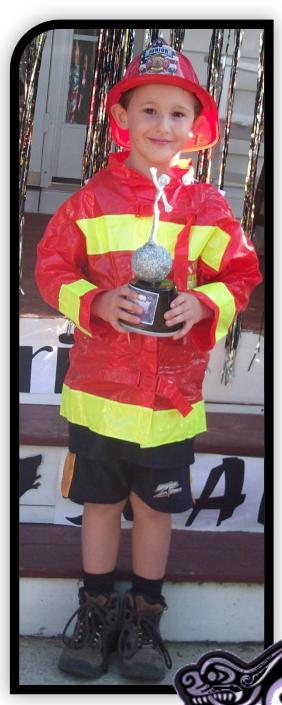

Charlotte and Teresa
The theme this year was
Saturday Night Femur...
A Skeleton Disco Party

The neighbors cutting out "Disco Dollars", the currency used at the Carnival.

Halloween 2011

The coat closet had a sign on it that said, "Do Not Open, Skeletons in Closet" and a motion detecting skeleton had was coming out of the closet resting on the door knob. So when anyone walked by, the fingers would wiggle like it was trying to open the closet. Courtney