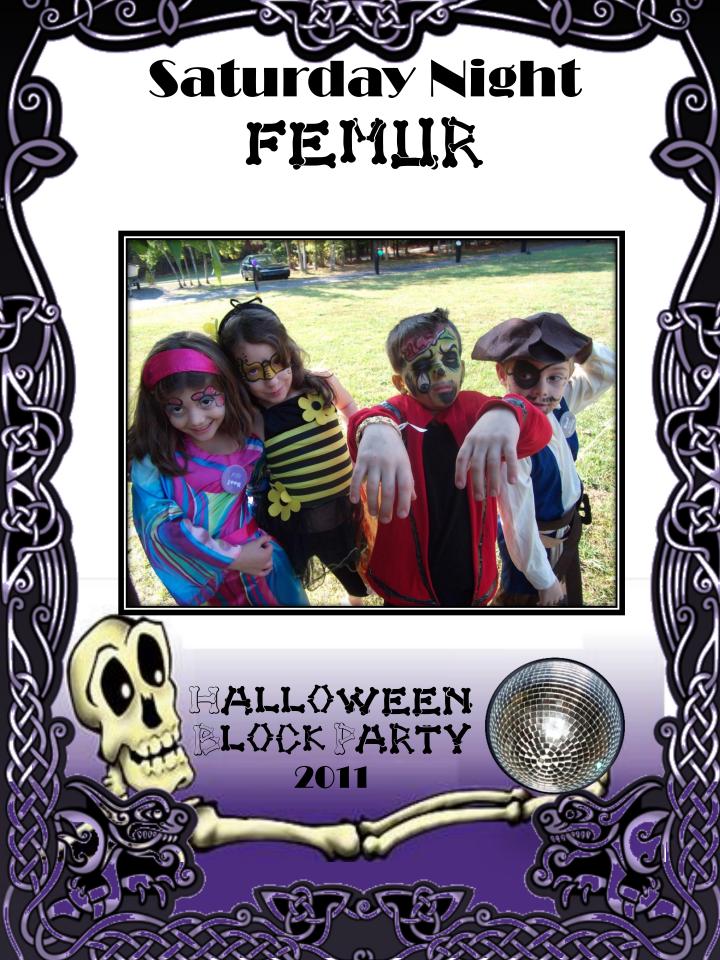

Charlotte and Teresa
The theme this year was
Saturday Night Femur...
A Skeleton Disco Party

The neighbors cutting out "Disco Dollars", the currency used at the Carnival.

Halloween 2011

The coat closet had a sign on it that said, "Do Not Open, Skeletons in Closet" and a motion detecting skeleton had was coming out of the closet resting on the door knob. So when anyone walked by, the fingers would wiggle like it was trying to open the closet. Courtney