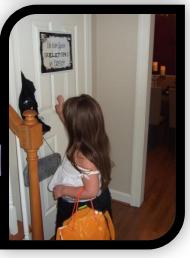

Charlotte and Teresa
The theme this year was
Saturday Night Femur...
A Skeleton Disco Party

The neighbors cutting out "Disco Dollars", the currency used at the Carnival.

Halloween 2011

The coat closet had a sign on it that said, "Do Not Open, Skeletons in Closet" and a motion detecting skeleton had was coming out of the closet resting on the door knob. So when anyone walked by, the fingers would wiggle like it was trying to open the closet. Courtney

really wanted to open the closet and check it out.

The bathroom, or the "Disco Potty" was lighted with spinning disco balls and a jam boblaring disco music. The p

A lovely display of various found

Teresa getting cheekbones