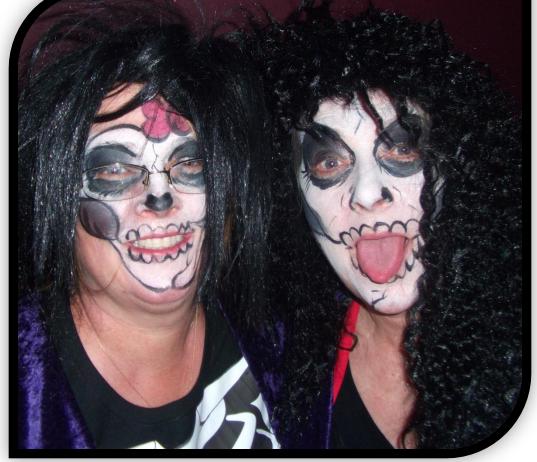

Charlotte and Teresa
The theme this year was
Saturday Night Femur...
A Skeleton Disco Party

The neighbors cutting out "Disco Dollars", the currency used at the Carnival.

Halloween 2011

The coat closet had a sign on it that said, "Do Not Open, Skeletons in Closet" and a motion detecting skeleton had was coming out of the closet resting on the door knob. So when anyone walked by, the fingers would wiggle like it was trying to open the closet. Courtney