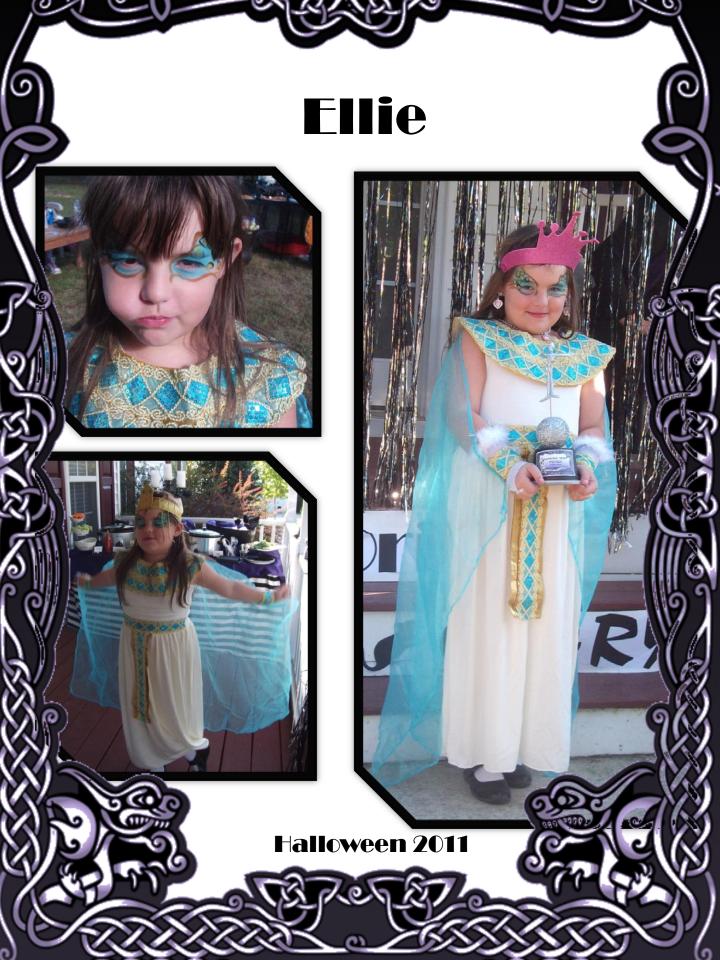

Charlotte and Teresa
The theme this year was
Saturday Night Femur...
A Skeleton Disco Party

The neighbors cutting out "Disco Dollars", the currency used at the Carnival.

Halloween 2011

The coat closet had a sign on it that said, "Do Not Open, Skeletons in Closet" and a motion detecting skeleton had was coming out of the closet resting on the door knob. So when anyone walked by, the fingers would wiggle like it was trying to open the closet. Courtney