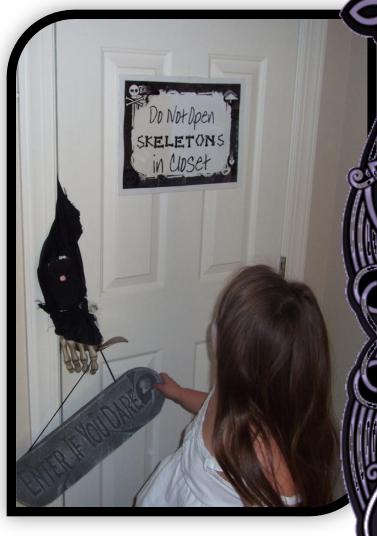

Charlotte and Teresa
The theme this year was
Saturday Night Femur...
A Skeleton Disco Party

The neighbors cutting out "Disco Dollars", the currency used at the Carnival.

Halloween 2011

The coat closet had a sign on it that said, "Do Not Open, Skeletons in Closet" and a motion detecting skeleton had was coming out of the closet resting on the door knob. So when anyone walked by, the fingers would wiggle like it was trying to open the closet. Courtney

really wanted to open the closet and check it out.

The bathroom, or the "Disco Potty" was lighted with spinning disco balls and a jam boblaring disco music. The p

A lovely display of various found

Teresa getting cheekbones