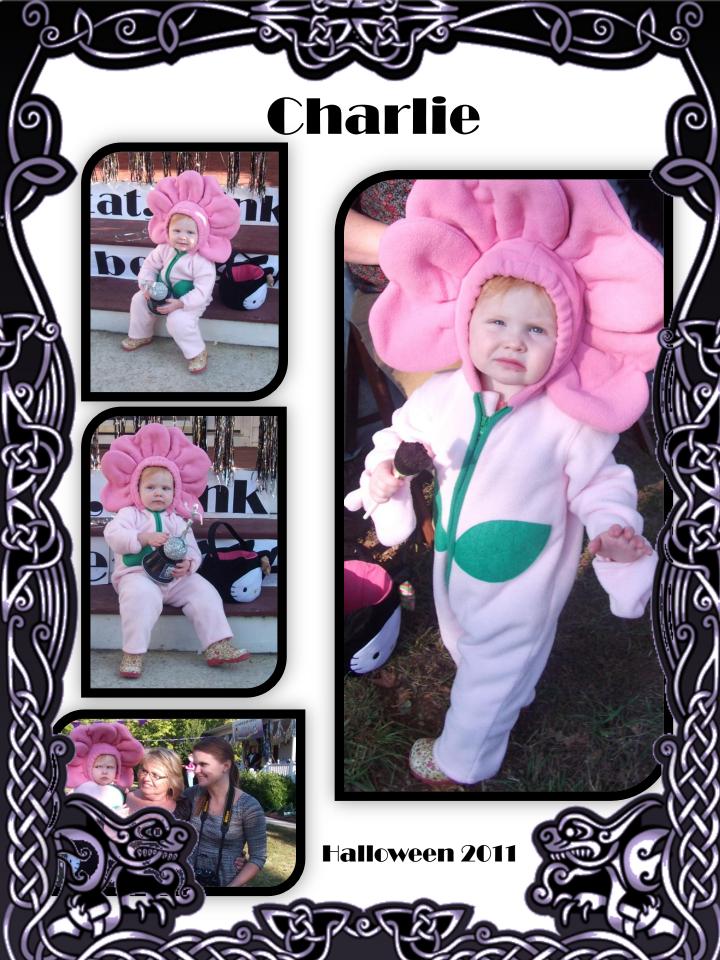

Charlotte and Teresa
The theme this year was
Saturday Night Femur...
A Skeleton Disco Party

The neighbors cutting out "Disco Dollars", the currency used at the Carnival.

Halloween 2011

The coat closet had a sign on it that said, "Do Not Open, Skeletons in Closet" and a motion detecting skeleton had was coming out of the closet resting on the door knob. So when anyone walked by, the fingers would wiggle like it was trying to open the closet. Courtney