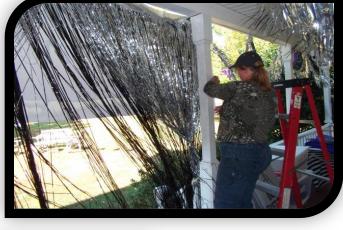

Charlotte and Teresa
The theme this year was
Saturday Night Femur...
A Skeleton Disco Party







The neighbors cutting out "Disco Dollars", the currency used at the Carnival.













Halloween 2011











The coat closet had a sign on it that said, "Do Not Open, Skeletons in Closet" and a motion detecting skeleton had was coming out of the closet resting on the door knob. So when anyone walked by, the fingers would wiggle like it was trying to open the closet. Courtney

really wanted to open the closet and check it out.







The bathroom, or the "Disco Potty" was lighted with spinning disco balls and a jam boblaring disco music. The p





A lovely display of various found















Teresa getting cheekbones















Autumn getting Gould-ed up with make-up and sparkly tattoos!

## Family of the Bride



Autumn Goyette, The Skeleton Bride



**Mother of the Bride** 



**Mother and Aunt**