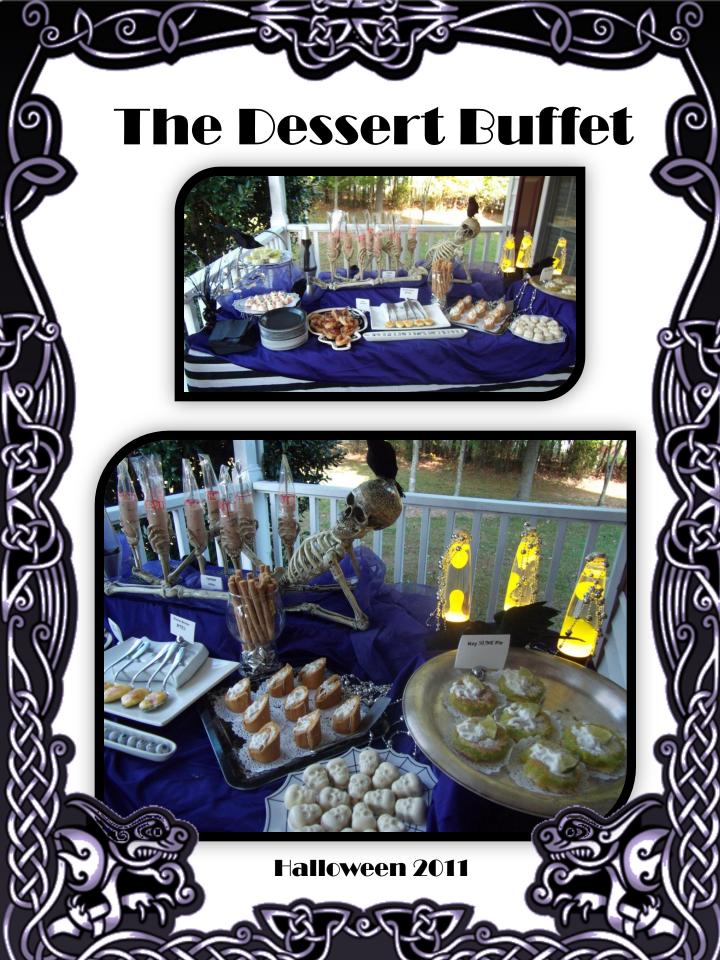

Charlotte and Teresa
The theme this year was
Saturday Night Femur...
A Skeleton Disco Party







The neighbors cutting out "Disco Dollars", the currency used at the Carnival.













Halloween 2011











The coat closet had a sign on it that said, "Do Not Open, Skeletons in Closet" and a motion detecting skeleton had was coming out of the closet resting on the door knob. So when anyone walked by, the fingers would wiggle like it was trying to open the closet. Courtney

really wanted to open the closet and check it out.







The bathroom, or the "Disco Potty" was lighted with spinning disco balls and a jam boblaring disco music. The p





A lovely display of various found















Teresa getting cheekbones















Autumn getting Gould-ed up with make-up and sparkly tattoos!

## Family of the Bride



Autumn Goyette, The Skeleton Bride



**Mother of the Bride** 



**Mother and Aunt** 





























































Halloween 2011





Halloween 2011



























Halloween 2011