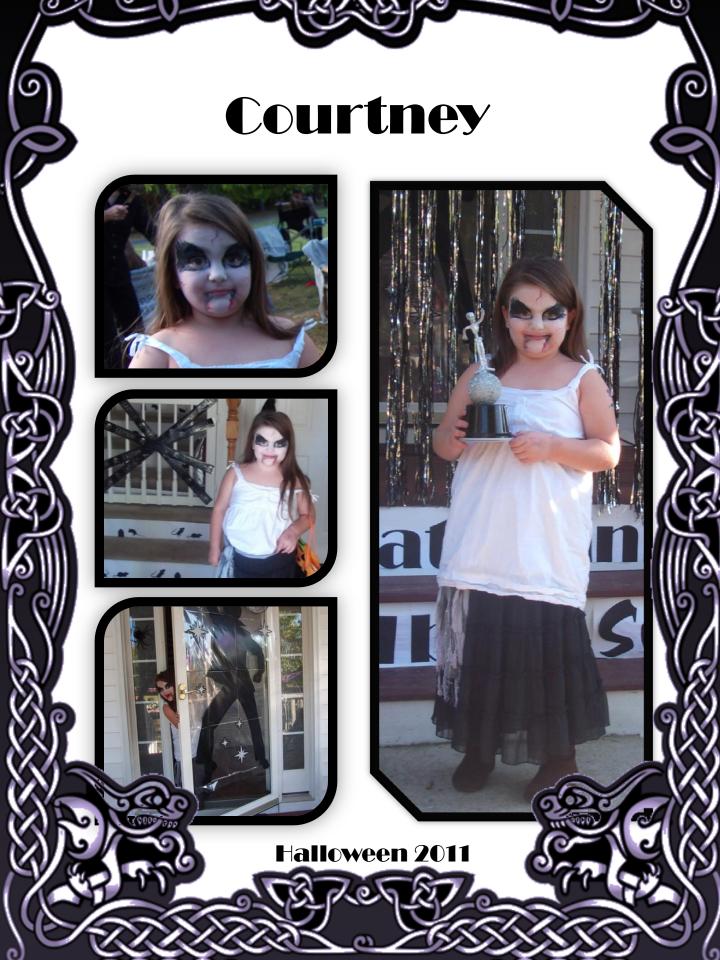

Charlotte and Teresa
The theme this year was
Saturday Night Femur...
A Skeleton Disco Party

The neighbors cutting out "Disco Dollars", the currency used at the Carnival.

Halloween 2011

The coat closet had a sign on it that said, "Do Not Open, Skeletons in Closet" and a motion detecting skeleton had was coming out of the closet resting on the door knob. So when anyone walked by, the fingers would wiggle like it was trying to open the closet. Courtney