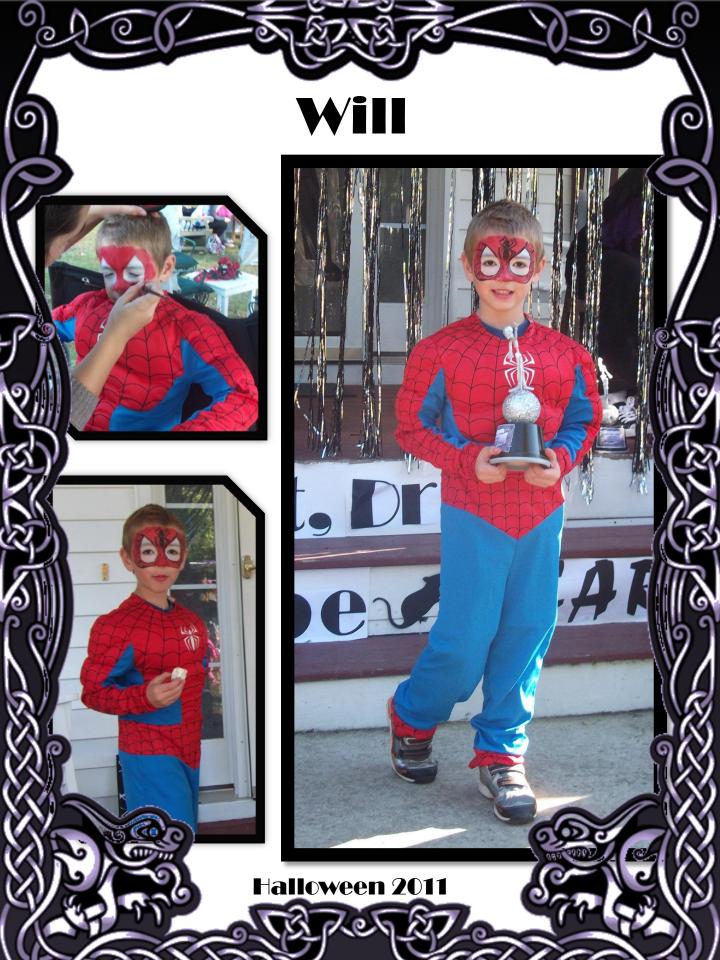

Charlotte and Teresa
The theme this year was
Saturday Night Femur...
A Skeleton Disco Party

The neighbors cutting out "Disco Dollars", the currency used at the Carnival.

Halloween 2011

The coat closet had a sign on it that said, "Do Not Open, Skeletons in Closet" and a motion detecting skeleton had was coming out of the closet resting on the door knob. So when anyone walked by, the fingers would wiggle like it was trying to open the closet. Courtney