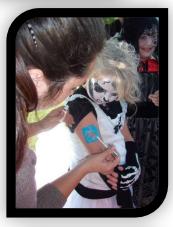

Charlotte and Teresa
The theme this year was
Saturday Night Femur...
A Skeleton Disco Party







The neighbors cutting out "Disco Dollars", the currency used at the Carnival.













Halloween 2011











The coat closet had a sign on it that said, "Do Not Open, Skeletons in Closet" and a motion detecting skeleton had was coming out of the closet resting on the door knob. So when anyone walked by, the fingers would wiggle like it was trying to open the closet. Courtney

really wanted to open the closet and check it out.







The bathroom, or the "Disco Potty" was lighted with spinning disco balls and a jam boblaring disco music. The p





A lovely display of various found















Teresa getting cheekbones















Autumn getting Gould-ed up with make-up and sparkly tattoos!

## Family of the Bride



Autumn Goyette, The Skeleton Bride



**Mother of the Bride** 



**Mother and Aunt** 





























































Halloween 2011





Halloween 2011



























Halloween 2011