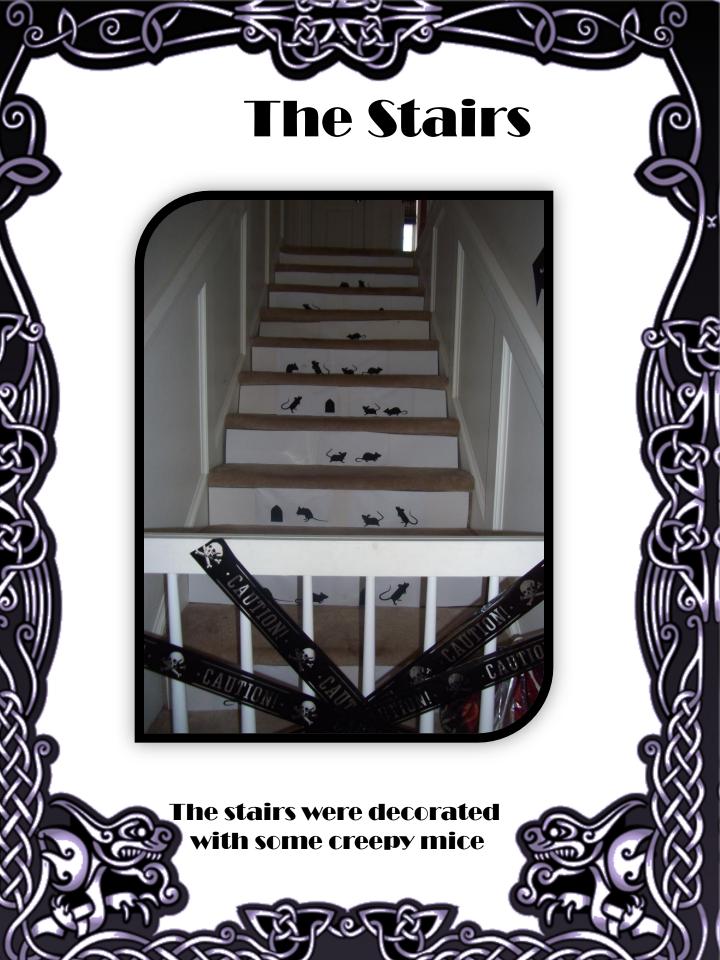

Charlotte and Teresa
The theme this year was
Saturday Night Femur...
A Skeleton Disco Party







The neighbors cutting out "Disco Dollars", the currency used at the Carnival.













Halloween 2011











The coat closet had a sign on it that said, "Do Not Open, Skeletons in Closet" and a motion detecting skeleton had was coming out of the closet resting on the door knob. So when anyone walked by, the fingers would wiggle like it was trying to open the closet. Courtney

really wanted to open the closet and check it out.







The bathroom, or the "Disco Potty" was lighted with spinning disco balls and a jam boblaring disco music. The p





A lovely display of various found















Teresa getting cheekbones















Autumn getting Gould-ed up with make-up and sparkly tattoos!

## Family of the Bride



Autumn Goyette, The Skeleton Bride



**Mother of the Bride** 



**Mother and Aunt** 





























































Halloween 2011