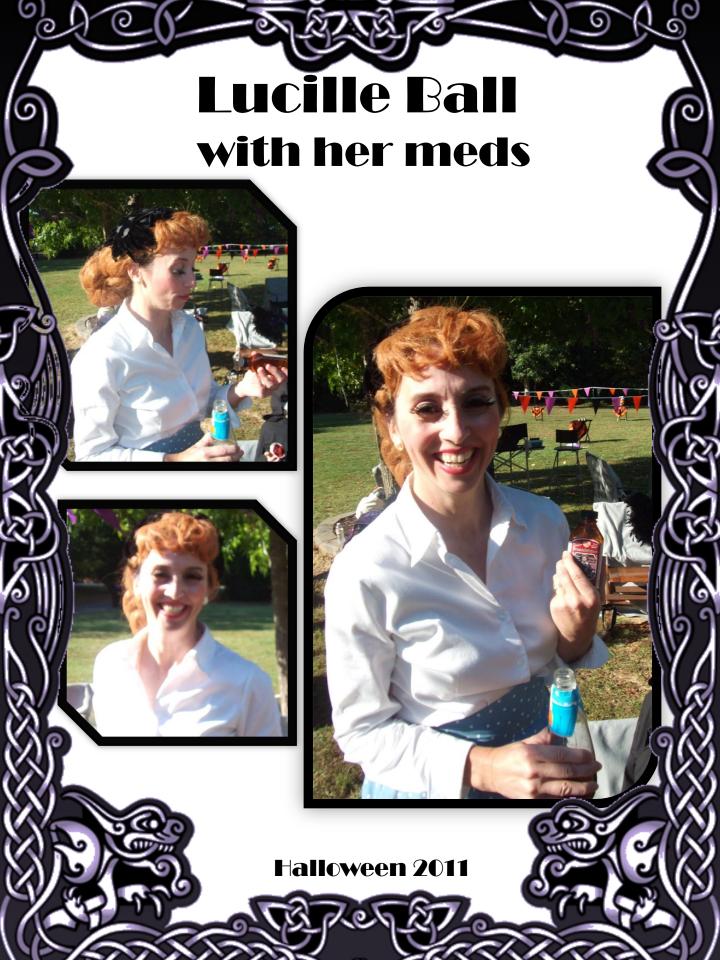

Charlotte and Teresa
The theme this year was
Saturday Night Femur...
A Skeleton Disco Party

The neighbors cutting out "Disco Dollars", the currency used at the Carnival.

Halloween 2011

The coat closet had a sign on it that said, "Do Not Open, Skeletons in Closet" and a motion detecting skeleton had was coming out of the closet resting on the door knob. So when anyone walked by, the fingers would wiggle like it was trying to open the closet. Courtney