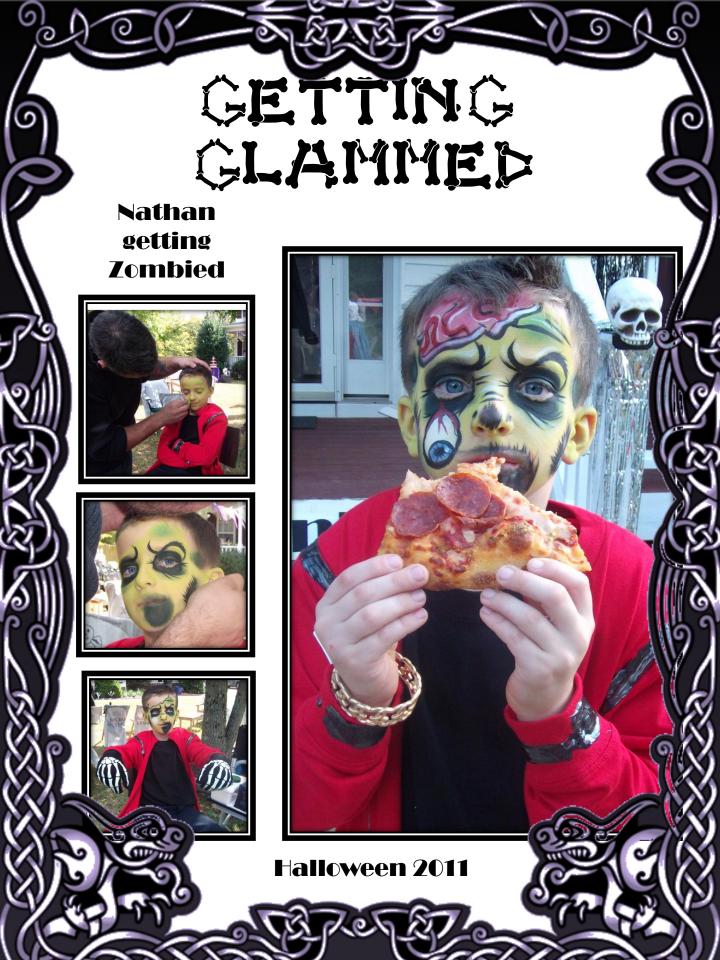

Charlotte and Teresa
The theme this year was
Saturday Night Femur...
A Skeleton Disco Party







The neighbors cutting out "Disco Dollars", the currency used at the Carnival.













Halloween 2011











The coat closet had a sign on it that said, "Do Not Open, Skeletons in Closet" and a motion detecting skeleton had was coming out of the closet resting on the door knob. So when anyone walked by, the fingers would wiggle like it was trying to open the closet. Courtney

really wanted to open the closet and check it out.







The bathroom, or the "Disco Potty" was lighted with spinning disco balls and a jam boblaring disco music. The p





A lovely display of various found















Teresa getting cheekbones















Autumn getting Gould-ed up with make-up and sparkly tattoos!

## Family of the Bride



Autumn Goyette, The Skeleton Bride



**Mother of the Bride** 



**Mother and Aunt** 





























































Halloween 2011





Halloween 2011



























Halloween 2011