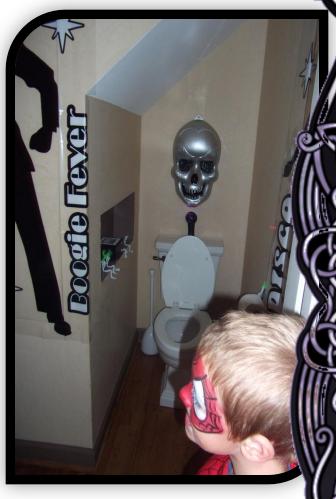

really wanted to open the closet and check it out.

The bathroom, or the "Disco Potty" was lighted with spinning disco balls and a jam boblaring disco music. The p

A lovely display of various found

Teresa getting cheekbones