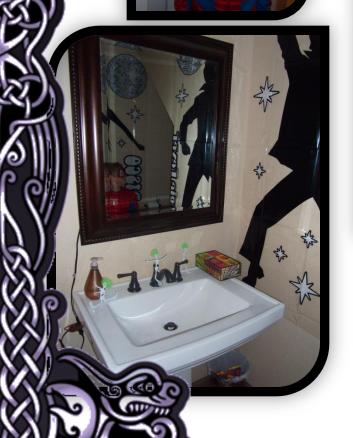

really wanted to open the closet and check it out.

The bathroom, or the "Disco Potty" was lighted with spinning disco balls and a jam boblaring disco music. The p

A lovely display of various found

Teresa getting cheekbones