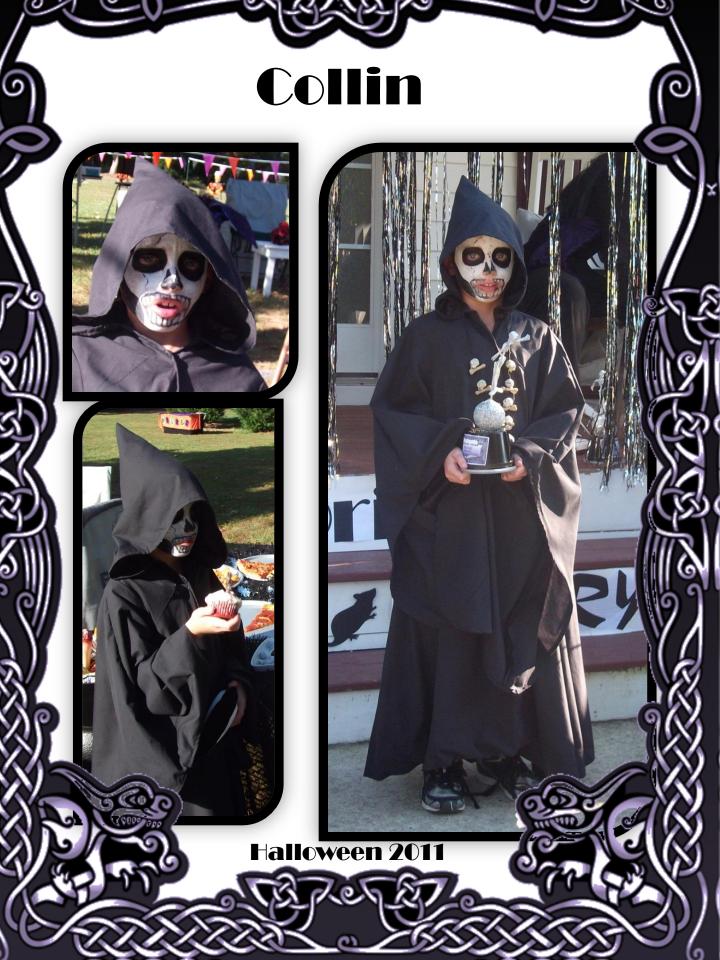

Charlotte and Teresa
The theme this year was
Saturday Night Femur...
A Skeleton Disco Party

The neighbors cutting out "Disco Dollars", the currency used at the Carnival.

Halloween 2011

The coat closet had a sign on it that said, "Do Not Open, Skeletons in Closet" and a motion detecting skeleton had was coming out of the closet resting on the door knob. So when anyone walked by, the fingers would wiggle like it was trying to open the closet. Courtney