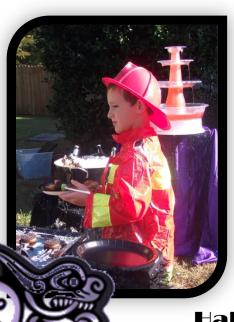

Charlotte and Teresa
The theme this year was
Saturday Night Femur...
A Skeleton Disco Party

The neighbors cutting out "Disco Dollars", the currency used at the Carnival.

Halloween 2011

The coat closet had a sign on it that said, "Do Not Open, Skeletons in Closet" and a motion detecting skeleton had was coming out of the closet resting on the door knob. So when anyone walked by, the fingers would wiggle like it was trying to open the closet. Courtney