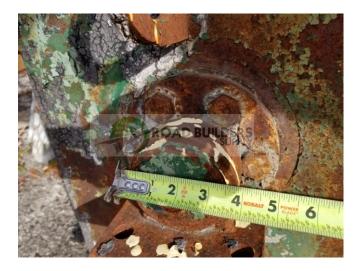

## **Used Equipment: BTS013 Pugmill Gearbox**

- Pugmill Gearbox
- Missing Motor
- 6'5" Long x 17 1/2" W
- 2" Shafts
- 3.5' from center of shaft to center of shaft

- All equipment subject to prior sale.
- RSB strives to ensure the accuracy of all listings, but all listings are "as-is, where-is," with no implied warranty.
- All buyers are encouraged to inspect equipment personally to verify accuracy.
- All information contained in this listing sheet is confidential. It is the property of RBS and is not to be shared.
- Road Builders Supply, LLC accepts no liability for the accuracy of the above listing.