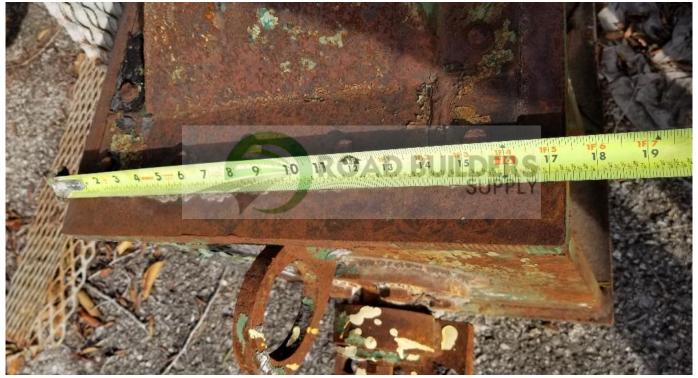

## **Used Equipment: BTS013 Pugmill Gearbox**

- Pugmill Gearbox
- Missing Motor
- 6'5" Long x 17 1/2" W
- 2" Shafts
- 3.5' from center of shaft to center of shaft

- All equipment subject to prior sale.
- RSB strives to ensure the accuracy of all listings, but all listings are "as-is, where-is," with no implied warranty.
- All buyers are encouraged to inspect equipment personally to verify accuracy.
- All information contained in this listing sheet is confidential. It is the property of RBS and is not to be shared.
- Road Builders Supply, LLC accepts no liability for the accuracy of the above listing.