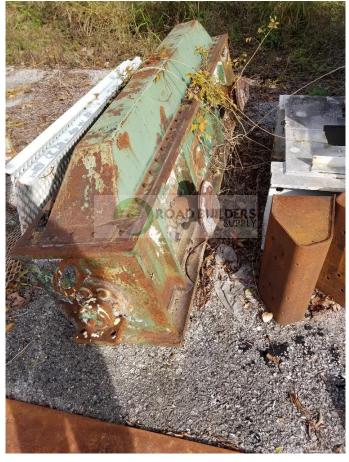

## **Used Equipment: BTS013 Pugmill Gearbox**

- Pugmill Gearbox
- Missing Motor
- 6'5" Long x 17 1/2" W
- 2" Shafts
- 3.5' from center of shaft to center of shaft

- All equipment subject to prior sale.
- RSB strives to ensure the accuracy of all listings, but all listings are "as-is, where-is," with no implied warranty.
- All buyers are encouraged to inspect equipment personally to verify accuracy.
- All information contained in this listing sheet is confidential. It is the property of RBS and is not to be shared.
- Road Builders Supply, LLC accepts no liability for the accuracy of the above listing.