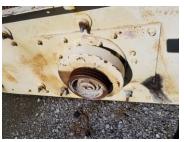

## Used Equipment: SD040 5'x14' Double Deck Screen with Stand

- Double Deck Screen with Stand
- 5' x 14'
- Missing Drive Unit
- Sold as is where is

- All equipment subject to prior sale.
- RSB strives to ensure the accuracy of all listings, but all listings are "as-is, where-is," with no implied warranty.
- All buyers are encouraged to inspect equipment personally to verify accuracy.
- All information contained in this listing sheet is confidential. It is the property of RBS and is not to be shared.
- Road Builders Supply, LLC accepts no liability for the accuracy of the above listing.