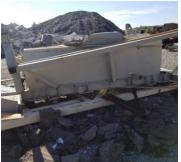

## Used Equipment: SD040 5'x14' Double Deck Screen with Stand

- Double Deck Screen with Stand
- 5' x 14'
- Missing Drive Unit
- Sold as is where is

- All equipment subject to prior sale.
- RSB strives to ensure the accuracy of all listings, but all listings are "as-is, where-is," with no implied warranty.
- All buyers are encouraged to inspect equipment personally to verify accuracy.
- All information contained in this listing sheet is confidential. It is the property of RBS and is not to be shared.
- Road Builders Supply, LLC accepts no liability for the accuracy of the above listing.