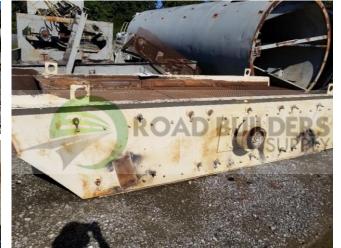

## Used Equipment: SD040 5'x14' Double Deck Screen with Stand

- Double Deck Screen with Stand
- 5' x 14'
- Missing Drive Unit
- Sold as is where is

- All equipment subject to prior sale.
- RSB strives to ensure the accuracy of all listings, but all listings are "as-is, where-is," with no implied warranty.
- All buyers are encouraged to inspect equipment personally to verify accuracy.
- All information contained in this listing sheet is confidential. It is the property of RBS and is not to be shared.
- Road Builders Supply, LLC accepts no liability for the accuracy of the above listing.