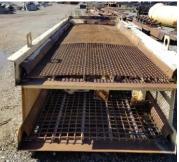

## Used Equipment: SD040 5'x14' Double Deck Screen with Stand

- Double Deck Screen with Stand
- 5' x 14'
- Missing Drive Unit
- Sold as is where is

- All equipment subject to prior sale.
- RSB strives to ensure the accuracy of all listings, but all listings are "as-is, where-is," with no implied warranty.
- All buyers are encouraged to inspect equipment personally to verify accuracy.
- All information contained in this listing sheet is confidential. It is the property of RBS and is not to be shared.
- Road Builders Supply, LLC accepts no liability for the accuracy of the above listing.