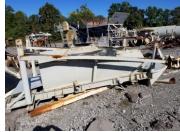

## Used Equipment: SD040 5'x14' Double Deck Screen with Stand

- Double Deck Screen with Stand
- 5' x 14'
- Missing Drive Unit
- Sold as is where is

- All equipment subject to prior sale.
- RSB strives to ensure the accuracy of all listings, but all listings are "as-is, where-is," with no implied warranty.
- All buyers are encouraged to inspect equipment personally to verify accuracy.
- All information contained in this listing sheet is confidential. It is the property of RBS and is not to be shared.
- Road Builders Supply, LLC accepts no liability for the accuracy of the above listing.