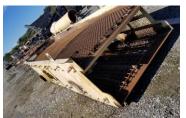

## Used Equipment: SD040 5'x14' Double Deck Screen with Stand

- Double Deck Screen with Stand
- 5' x 14'
- Missing Drive Unit
- Sold as is where is

- All equipment subject to prior sale.
- RSB strives to ensure the accuracy of all listings, but all listings are "as-is, where-is," with no implied warranty.
- All buyers are encouraged to inspect equipment personally to verify accuracy.
- All information contained in this listing sheet is confidential. It is the property of RBS and is not to be shared.
- Road Builders Supply, LLC accepts no liability for the accuracy of the above listing.