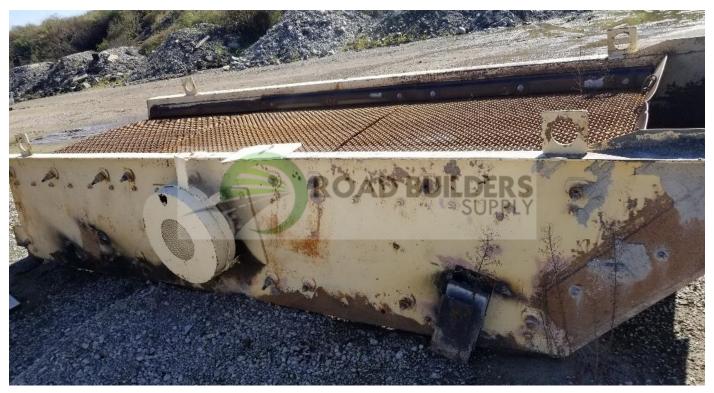

## Used Equipment: SD040 5'x14' Double Deck Screen with Stand

- Double Deck Screen with Stand
- 5' x 14'
- Missing Drive Unit
- Sold as is where is

- All equipment subject to prior sale.
- RSB strives to ensure the accuracy of all listings, but all listings are "as-is, where-is," with no implied warranty.
- All buyers are encouraged to inspect equipment personally to verify accuracy.
- All information contained in this listing sheet is confidential. It is the property of RBS and is not to be shared.
- Road Builders Supply, LLC accepts no liability for the accuracy of the above listing.