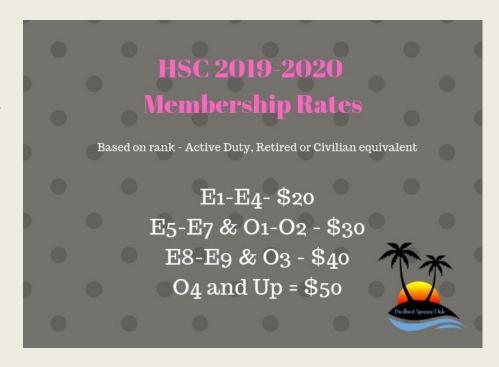

## Membership Information

The HSC is an <u>All Ranks Club</u>. All spouses (Enlisted, Officer, DoD, Active, Reserve, Retired - all branches) may join. See flyer below for the current rates. Membership dues can be paid by cash or check. You can find the Membership Form on our website <u>here</u>. If you need more information or have any questions, please contact <u>hsc.mmbrship@gmail.com</u>.