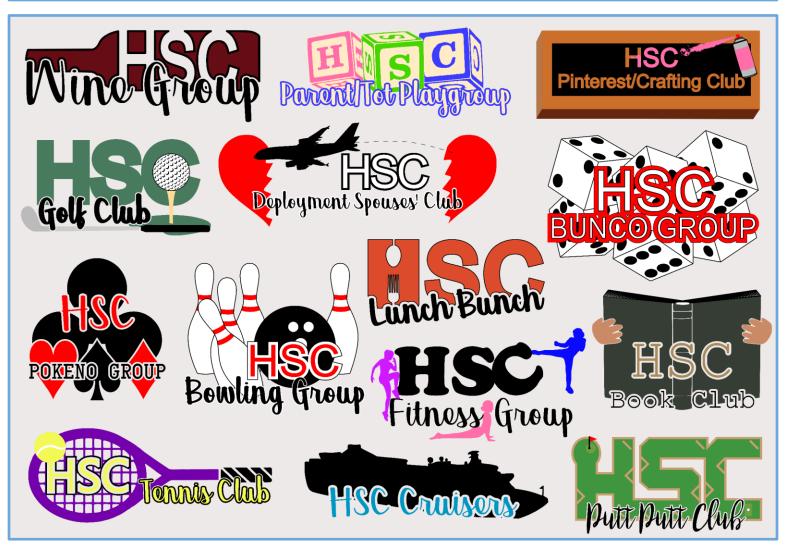

HSC's Special Activities Groups are smaller groups of HSC members that meet regularly to share in a similar activity or focus. These are social groups that usually meet once a month and are led by an HSC member. Come join the fun or start your own Special Activities Group (e.g. Canning Club, Girls' Night Out, etc.)

Check out the list below. What interests you? For more information or if you'd like to join one or more of the groups below (or start your own), please contact <a href="https://hsc.specactivities@gmail.com">hsc.specactivities@gmail.com</a>.