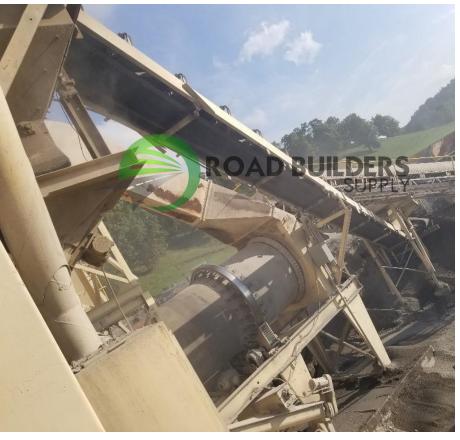

## **Used Equipment: TC016 Transfer Conveyor**

- Currently being used in loop rap system
- 30" Belt
- 70'Long x 40' Wide
- Could not safely access the motor or reducer but is on a functioning system.
- Currently still on plant.