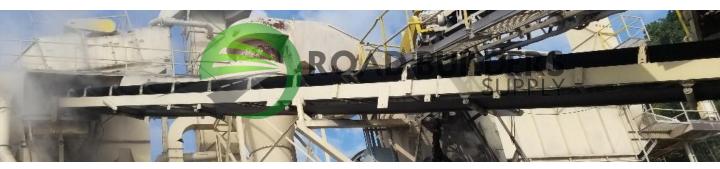

## **Used Equipment: TC016 Transfer Conveyor**

- Currently being used in loop rap system
- 30" Belt
- 70'Long x 40' Wide
- Could not safely access the motor or reducer but is on a functioning system.
- Currently still on plant.