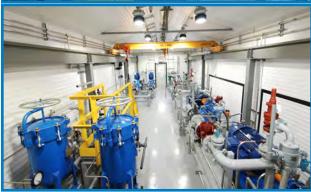

## **ATLAS Nisku Manufacturing Facility**

- 76,000 ft<sup>2</sup> under roof, located on 10 acres
- 16 Overhead Cranes, 32 ft under-hook
- 300 Ton weight capacity
- Direct access to Oversized Shipping Corridor, Rail Spur
- Engineering Permits to Practice, AB, BC, SK
- Certifications: ASME, "U", "UM", CWB, ABSA
- COR Certified