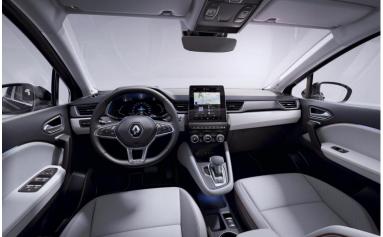

### **COMFORT**

Longer, wider and more comfortable seat

Driver-facing dashboard

Sliding back seats

(More trunk or more spaciousness)

Bi-Zone automatic air conditioning

Full LED lighting

### **TECHNOLOGIES**

Easy Link Multimedia System with Google® Navigation and real-time traffic

Cruise Control

Front & back Radars and Rear View Camera

GPS w/ Europe Map