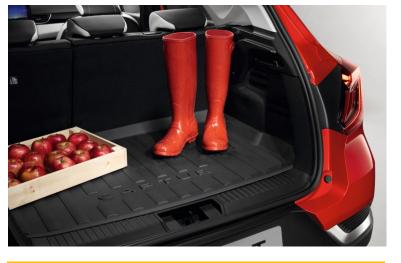

# Renault Eurodrive



## **New CAPTUR**

BEST IN CLASS: Trunk (536L) Modularity (Sliding back seats)



| TECHNICAL SPECIFICATIONS      |                                                          |
|-------------------------------|----------------------------------------------------------|
| Dimensions (in meter)         | Length: 4.23<br>Height: 1.59<br>Width with mirrors: 2.00 |
| Fuel                          | Gasoline or Diesel                                       |
| Gearbox                       | Manual or automatic                                      |
| Average consumption (L/100km) | Gasoline : 5,5<br>Diesel : 4                             |
| Number of passengers          | 5                                                        |





#### **TRUNK**

Volume: 422 to 536L

Suitcases\*: S: 0 / M: 2 / L: 2

### **COMFORT**

Longer, wider and more comfortable seat

Driver-facing dashboard

Sliding back seats

(More trunk or more spaciousness)

Bi-Zone automatic air conditioning

Full LED lighting

### **TECHNOLOGIES**

Easy Link Multimedia System with Google® Navigation and real-time traffic

Cruise Control

Front & back Radars and Rear View Camera

GPS w/ Europe Map

### **SAFETY**

Line crossing alert with lane-keeping assistant

Hill start aid

Active emergency braking

SOS button emergency call