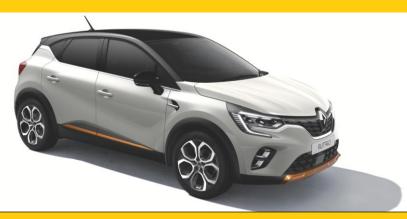

## **New CAPTUR**

BEST IN CLASS: Trunk (536L) Modularity (Sliding back seats)

| TECHNICAL SPECIFICATIONS      |                                                          |
|-------------------------------|----------------------------------------------------------|
| Dimensions (in meter)         | Length: 4.23<br>Height: 1.59<br>Width with mirrors: 2.00 |
| Fuel                          | Gasoline or Diesel                                       |
| Gearbox                       | Manual or automatic                                      |
| Average consumption (L/100km) | Gasoline : 5,5<br>Diesel : 4                             |
| Number of passengers          | 5                                                        |