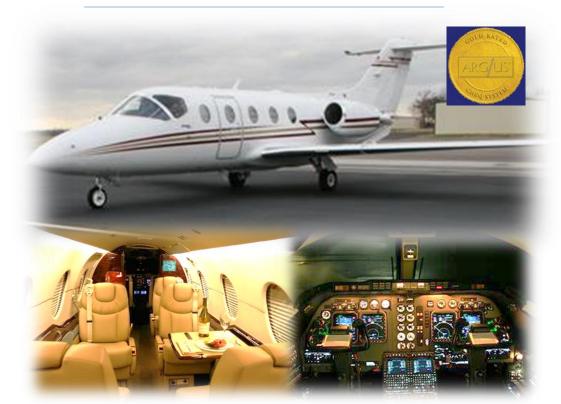

## DON DAVIS AVIATION FLEET

HAWKER BEECHCRAFT 400XP

On board the Hawker 400XP, passengers will find a much larger cabin in comparison to other light jets, due to its unique shape – called "vertical squaredoval" by Hawker Beechcraft – and flat cabin floor. Travelers will take comfort in the option to make use of a sizeable private lavatory as well as a convenient galley section. Luggage located in the expanded rear baggage hold is easily accessible.

These attributes blend with the adaptability and low operating costs of similar light jets to offer passengers a safe and reliable flight directly to their destination of choice.

## **AIRCRAFT PICTURES**