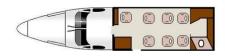

## **AIRCRAFT FEATURES**

| 8           |
|-------------|
| 2           |
| 1,519 Miles |
| 514 MPH     |
| Enclosed    |
| 305 Cu Ft   |
| 4 Ft. 9 In. |
| 51 Cu. Ft.  |
|             |

**AIRCRAFT FLOOR PLAN** 