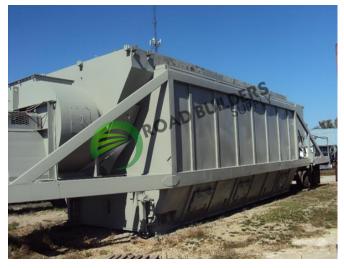

# Portable Gencor 300TPH Counterflow Plant

#### Details:

- Gencor portable counter-flow drum mixer rated for 300<sup>TPH</sup>
- Gencor Portable pulse jet baghouse
- Ductwork and auger
- Double deck RAP screen
- Double deck virgin screen
- Will require new silo load out and automation (we can provide)
- Portable RAP Bin