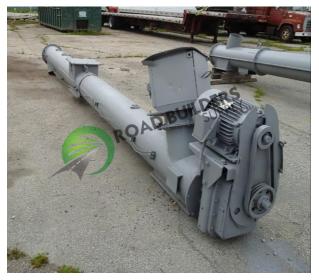

#### Details:

- Gencor portable counter-flow drum mixer rated for 300<sup>TPH</sup>
- Gencor Portable pulse jet baghouse
- Ductwork and auger
- Double deck RAP screen
- Double deck virgin screen
- Will require new silo load out and automation (we can provide)
- Portable RAP Bin