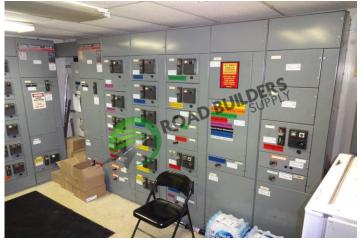

#### Details:

- Portable split level control house
- · Individual bucket MCC
- 2 BIN skidded RAP bins
- Portable virgin scale conveyor
- Portable RAP scale conveyor
- SEBs, stationary silos, portable and stationary rap bins, portable and vertical ac tanks all available upon request
- Plant has been dismantled and moved to RBS yard for resale