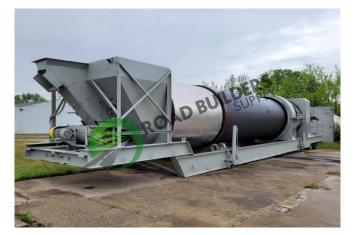

#### Details:

- Gencor portable counter-flow drum mixer rated for 300<sup>TPH</sup>
- Gencor Portable pulse jet baghouse
- Ductwork and auger
- Double deck RAP screen
- Double deck virgin screen
- Will require new silo load out and automation (we can provide)
- Portable RAP Bin