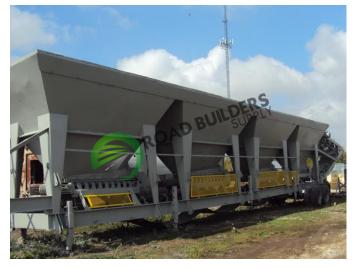

# Portable Gencor 300TPH Counterflow Plant

#### Details:

- Portable split level control house
- · Individual bucket MCC
- 2 BIN skidded RAP bins
- Portable virgin scale conveyor
- Portable RAP scale conveyor
- SEBs, stationary silos, portable and stationary rap bins, portable and vertical ac tanks all available upon request
- Plant has been dismantled and moved to RBS yard for resale