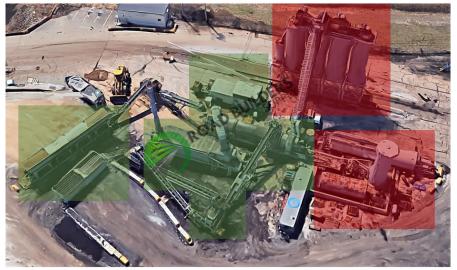

# Portable Gencor 300TPH Counterflow Plant

#### Details:

- Gencor portable counter-flow drum mixer rated for 300<sup>TPH</sup>
- Gencor Portable pulse jet baghouse
- Ductwork and auger
- Double deck RAP screen
- Double deck virgin screen
- Will require new silo load out and automation (we can provide)
- Portable RAP Bin