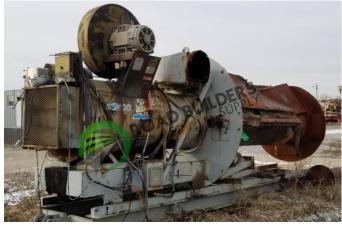

#### Details:

- Gencor portable counter-flow drum mixer rated for 300<sup>TPH</sup>
- Gencor Portable pulse jet baghouse
- Ductwork and auger
- Double deck RAP screen
- Double deck virgin screen
- Will require new silo load out and automation (we can provide)
- Portable RAP Bin

#### Details:

- Portable split level control house
- · Individual bucket MCC
- 2 BIN skidded RAP bins
- Portable virgin scale conveyor
- Portable RAP scale conveyor
- SEBs, stationary silos, portable and stationary rap bins, portable and vertical ac tanks all available upon request
- Plant has been dismantled and moved to RBS yard for resale