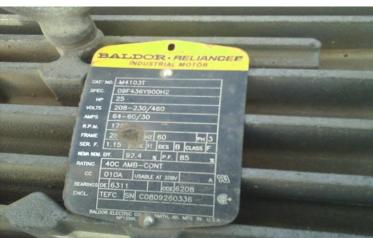

## **ID: TC032RBS** Details:

- Astec Transfer Conveyor w/ catwalk
- 18′ 5″ long
- Inside width 36"
- Inside Height 32"
- Shaft to Shaft 15' 8"
- Dual chain
- 25HP Motor

- RBS strives to ensure the accuracy of all listings, but all listings are "as-is, where-is," with no implied warranty.
  - All buyers are encouraged to inspect equipment personally to verify accuracy.
- All information contained in this listing sheet is confidential. It is the property of RBS and is not to be
  - Road Builders Supply, LLC accepts no liability for the accuracy of the above listing.