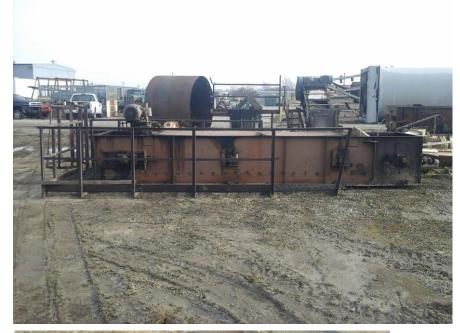

## **ID: TC032RBS** Details:

- Astec Transfer Conveyor w/ catwalk
- 18′ 5″ long
- Inside width 36"
- Inside Height 32"
- Shaft to Shaft 15' 8"
- Dual chain
- 25HP Motor

- RBS strives to ensure the accuracy of all listings, but all listings are "as-is, where-is," with no implied warranty.
  - All buyers are encouraged to inspect equipment personally to verify accuracy.
- All information contained in this listing sheet is confidential. It is the property of RBS and is not to be
  - Road Builders Supply, LLC accepts no liability for the accuracy of the above listing.