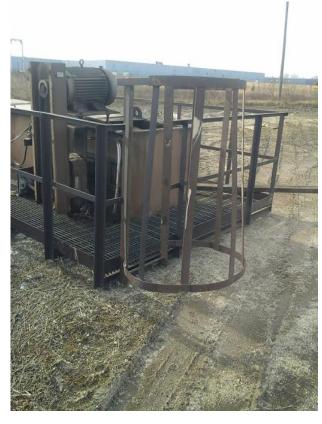

## **ID: TC032RBS** Details:

- Astec Transfer Conveyor w/ catwalk
- 18′ 5″ long
- Inside width 36"
- Inside Height 32"
- Shaft to Shaft 15' 8"
- Dual chain
- 25HP Motor

- RBS strives to ensure the accuracy of all listings, but all listings are "as-is, where-is," with no implied warranty.
  - All buyers are encouraged to inspect equipment personally to verify accuracy.
- All information contained in this listing sheet is confidential. It is the property of RBS and is not to be
  - Road Builders Supply, LLC accepts no liability for the accuracy of the above listing.