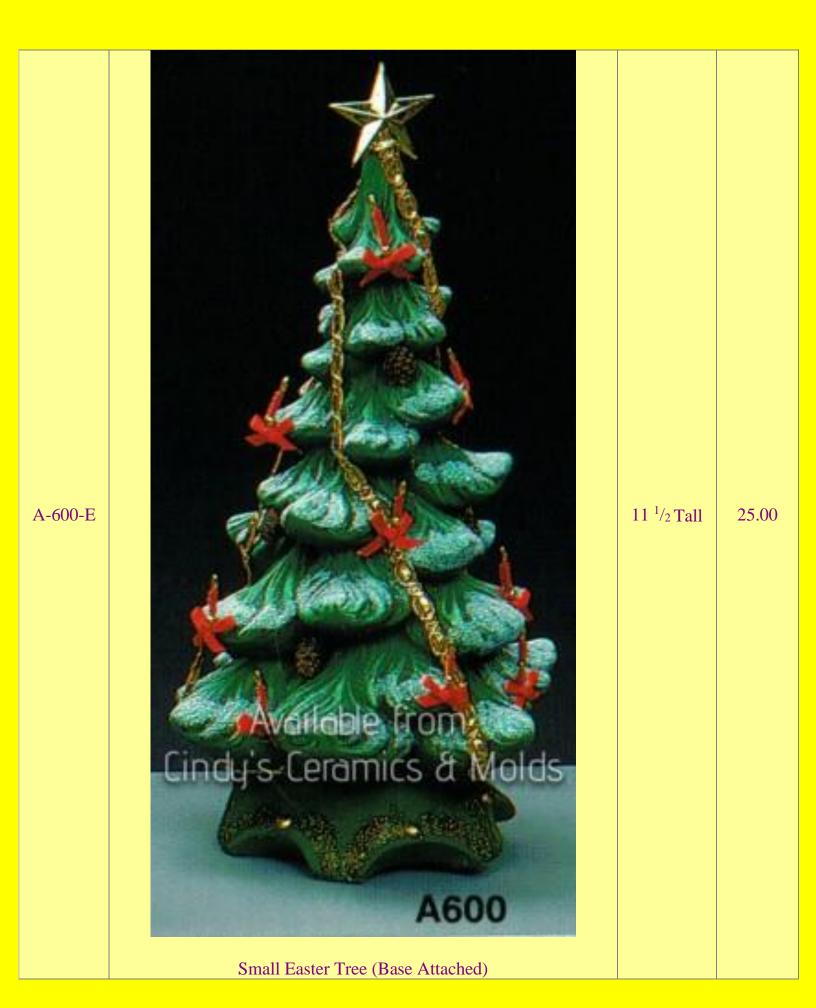

| J-3205-E &<br>2561 | Extra Small Plain Easter Tree (Can be sold without base if not lighting the tree up; Picture above is cut out but comes plain unless requested, cut-outs may be an additional cost) | Tree: 6 <sup>3</sup> / <sub>4</sub><br>Tall by 5 <sup>1</sup> / <sub>2</sub><br>Wide; Base 7<br><sup>1</sup> / <sub>2</sub> Wide | 20.00 |
|--------------------|-------------------------------------------------------------------------------------------------------------------------------------------------------------------------------------|----------------------------------------------------------------------------------------------------------------------------------|-------|
| J-3497/8-E         | Small Slim Easter Tree & Base                                                                                                                                                       | 5 <sup>3</sup> / <sub>4</sub> Tall by<br>3 <sup>1</sup> / <sub>2</sub> Wide                                                      | 9.00  |