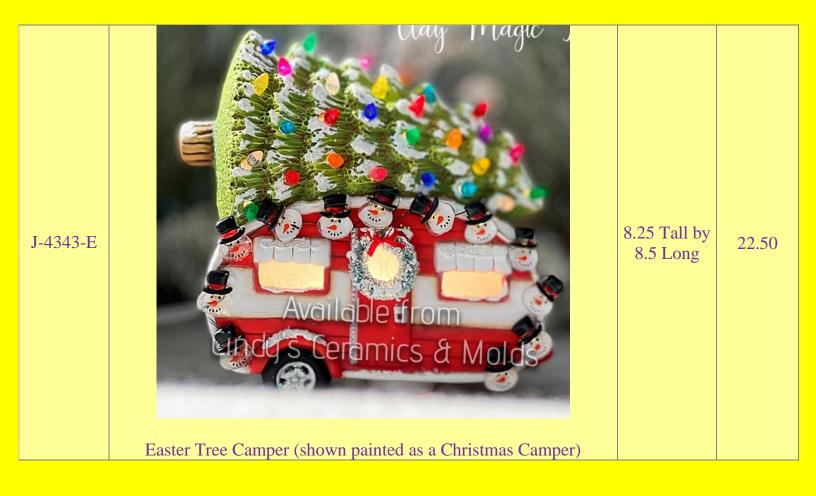

--------------------------------------------------------------------------------------------------------------------------------------------------------------------------------------------------------------------------------------------------------------------------------------------------------------------------|-----------|-------|
| НС-290-Е | Image: set of the | 10 Tall   | 25.00 |

| Easter Tree (can be lit)                                                        | DH-669-E | Available from Molds | 7 Tall | 20.10 |
|---------------------------------------------------------------------------------|----------|----------------------|--------|-------|
| LS-288-ESmall Easter Tree (No base but can be lit with other base options)10.00 | LS-288-E |                      |        | 10.00 |







| VIP-1365 | <image/> <image/> | Tree: 5 Tall;<br>Base: 1 Tall | 8.00 |
|----------|-------------------|-------------------------------|------|
|----------|-------------------|-------------------------------|------|