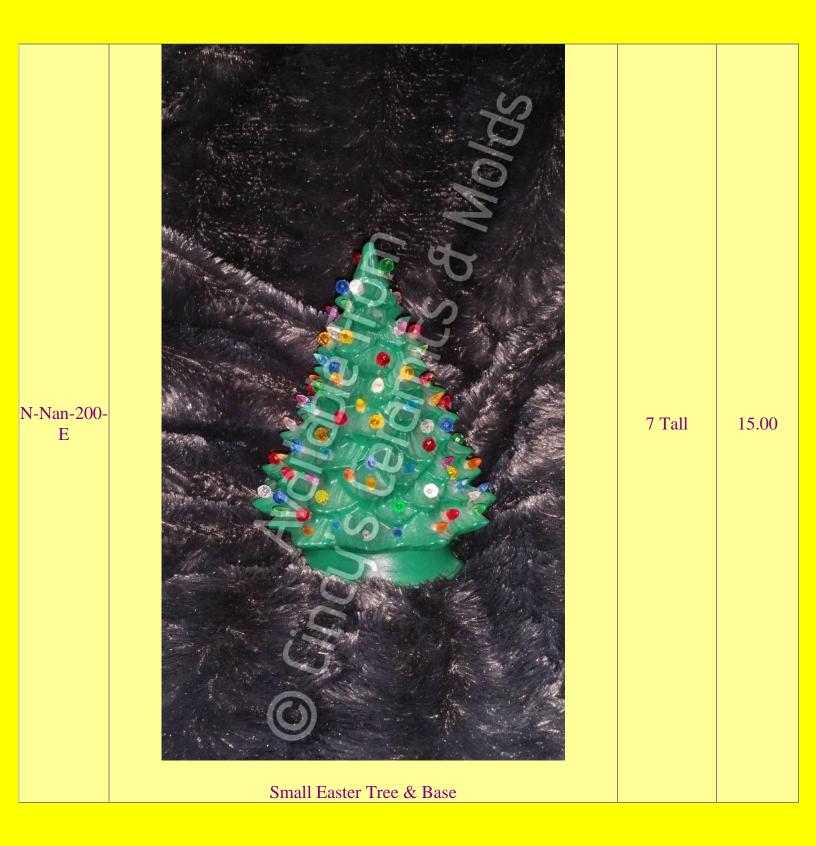

yer #1)                                                                                                                                                                                                                                                                                                                             | 14 <sup>3</sup> / <sub>8</sub><br>Diameter | 30.00 |
| A-64B-E | Large Tree Ring (Layer #2)                                                                                                                                                                                                                                                                                                                             | 16 <sup>3</sup> / <sub>8</sub><br>Diameter | 40.00 |













| NM-384-E | Winiature Easter Tree & Base           | 7 <sup>1</sup> / <sub>2</sub> Tall by<br>4 <sup>1</sup> / <sub>2</sub><br>Diameter | 17.10 |
|----------|----------------------------------------|------------------------------------------------------------------------------------|-------|
| NM-779-E | Etra Small Easter Tree (Base Attached) | 4 <sup>3</sup> / <sub>4</sub> Tall by<br>3 <sup>1</sup> / <sub>4</sub><br>Diameter | 9.60  |

| NM-1447-E          | Miniature Windowsill/ Mantle Easter Tree