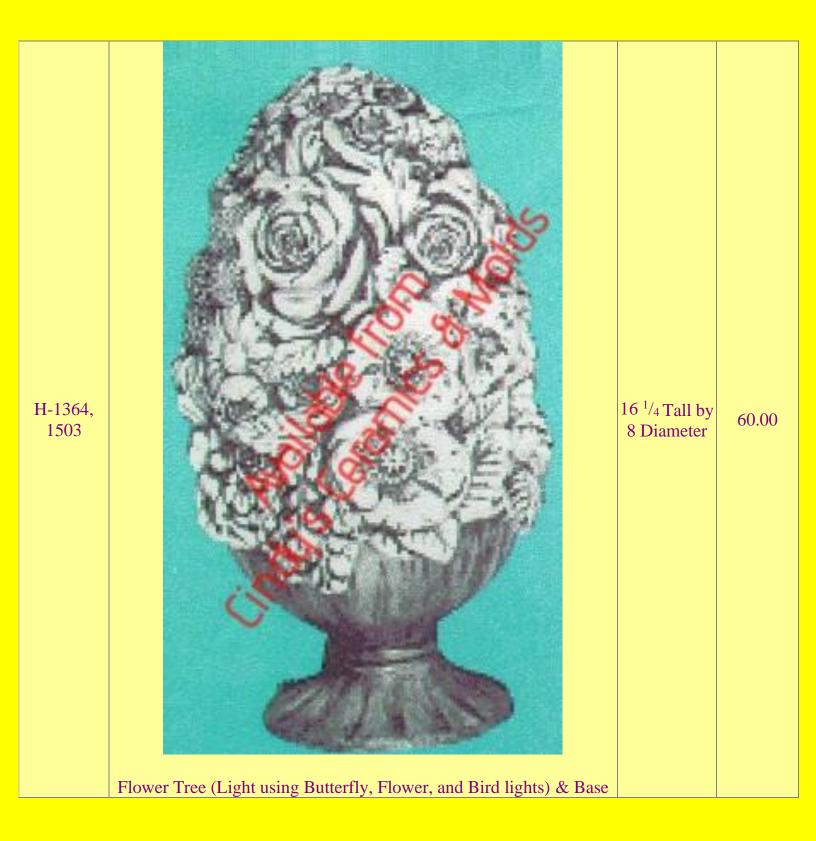

----------------------------------------------------------------------------------------------------------------------------------------------------------------------------------------------------------------------------------------------------------------------------------------------------------------------------------------------------------------------------------------------------------------------------------------------------------------------------------------------------------------------------------------------------------------------------------------------------------------------------------------------------------|------------------------------------|-------|
| H-<br>688/1749-E | 688   1749   Image: Constraint of the second se | 7 <sup>1</sup> / <sub>2</sub> Tall | 15.00 |













| DM-166F-E     | Easter Tree First Tier    | 12 <sup>1</sup> / <sub>2</sub><br>Diameter                                 | 30.00                 |
|---------------|---------------------------|----------------------------------------------------------------------------|-----------------------|
| DM-174A-<br>E | Easter Tree Second Tier   | 14 <sup>7</sup> / <sub>8</sub><br>Diameter                                 | 40.00                 |
| DM-176B-<br>E | Easter Tree Base Only     | 8 <sup>1</sup> / <sub>2</sub><br>Diameter                                  | 10.00                 |
| GM-546-E      | <image/> <image/>         | 2 <sup>3</sup> / <sub>4</sub> Tall & 5<br><sup>3</sup> / <sub>4</sub> Tall | 10.00 (set<br>of two) |
|               | They de Sman Laster frees |