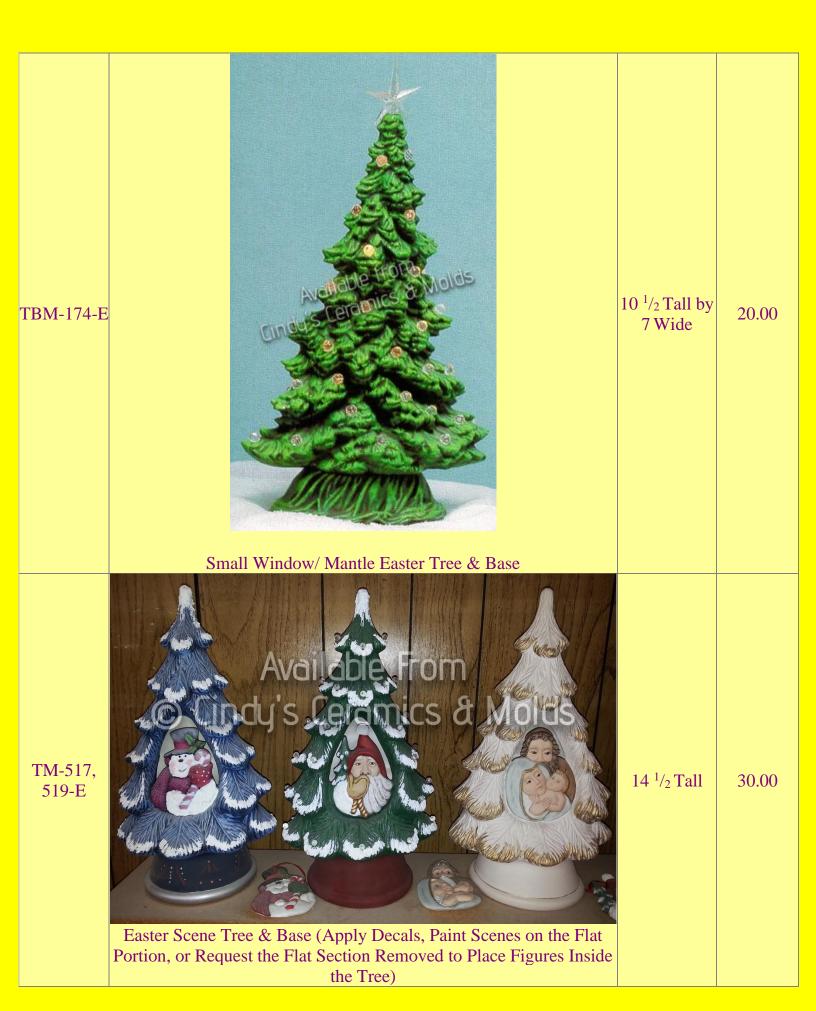

## **Easter Trees & Wreaths**

Easter Trees & Wreaths are mostly just Christmas trees painted in Pastels and decorated with your favorite Easter accessories !

| C-4108 | Tree for Bunny House                              |                                                                                                                                                                                                                                                                                                                                                                                                                                                                                                                                                                                                                                                                                                                                                                                                                                                                                                                                                                                                                                                                                                                                                                                                                                                                                                                                                                                                                                                                                                                                                                                                                                                                                                                                                                                                                                                                                                                                                                                                                                                                                                                                                                                                                                                                                                                                                                                                                                                                                                                                                                         | 7.50 |
|--------|---------------------------------------------------|-------------------------------------------------------------------------------------------------------------------------------------------------------------------------------------------------------------------------------------------------------------------------------------------------------------------------------------------------------------------------------------------------------------------------------------------------------------------------------------------------------------------------------------------------------------------------------------------------------------------------------------------------------------------------------------------------------------------------------------------------------------------------------------------------------------------------------------------------------------------------------------------------------------------------------------------------------------------------------------------------------------------------------------------------------------------------------------------------------------------------------------------------------------------------------------------------------------------------------------------------------------------------------------------------------------------------------------------------------------------------------------------------------------------------------------------------------------------------------------------------------------------------------------------------------------------------------------------------------------------------------------------------------------------------------------------------------------------------------------------------------------------------------------------------------------------------------------------------------------------------------------------------------------------------------------------------------------------------------------------------------------------------------------------------------------------------------------------------------------------------------------------------------------------------------------------------------------------------------------------------------------------------------------------------------------------------------------------------------------------------------------------------------------------------------------------------------------------------------------------------------------------------------------------------------------------------|------|
| C-4134 | W W 1<br>L<br>Do<br>F<br>2<br>Bunny & Flower Pots | Wheelbarro<br>v Bunny: 3<br>$^{1}/_{4}$ Tall x 4<br>long x 1 $^{1}/_{2}$<br>eep; Round<br>Flower Pot:<br>2 $^{1}/_{2}$ Tall by<br>1 $^{1}/_{2}$<br>Diameter;<br>Rectangle<br>Flower Pot:<br>2 $^{1}/_{4}$ Tall by<br>$^{1}/_{4}$ Wide by<br>1 $^{1}/_{8}$ Deep                                                                                                                                                                                                                                                                                                                                                                                                                                                                                                                                                                                                                                                                                                                                                                                                                                                                                                                                                                                                                                                                                                                                                                                                                                                                                                                                                                                                                                                                                                                                                                                                                                                                                                                                                                                                                                                                                                                                                                                                                                                                                                                                                                                                                                                                                                          | 7.50 |
| C-4135 | B<br>T<br>W<br>Playing Bunnies<br>T               | Painter<br>Painter<br>Bunny: $2^{3}/_{4}$<br>Fall by $3^{1}/_{2}$<br>Vide by $1^{1}/_{2}$<br>Deep;<br>Sleeping<br>Bunny: $1^{1}/_{2}$<br>Fall by $4^{1}/_{4}$<br>Wide by 2<br>Deep;<br>Chimney<br>Bunny: $4^{1}$<br>Chimney<br>Bunny: $4^{1}$<br>Chimney<br>Bunny: $4^{2}$<br>Chimney<br>Bunny: $4^{2}$<br>Chimney<br>Bunny: $4^{2}$<br>Chimney<br>Bunny: $4^{2}$<br>Chimney<br>Bunny: $4^{2}$<br>Chimney<br>Bunny: $4^{2}$<br>Chimney<br>Bunny: $4^{2}$<br>Chimney<br>Chimney<br>Chimney<br>Chimney<br>Chimney<br>Chimney<br>Chimney<br>Chimney<br>Chimney<br>Chimney<br>Chimney<br>Chimney<br>Chimney<br>Chimney<br>Chimney<br>Chimney<br>Chimney<br>Chimney<br>Chimney<br>Chimney<br>Chimney<br>Chimney<br>Chimney<br>Chimney<br>Chimney<br>Chimney<br>Chimney<br>Chimney<br>Chimney<br>Chimney<br>Chimney<br>Chimney<br>Chimney<br>Chimney<br>Chimney<br>Chimney<br>Chimney<br>Chimney<br>Chimney<br>Chimney<br>Chimney<br>Chimney<br>Chimney<br>Chimney<br>Chimney<br>Chimney<br>Chimney<br>Chimney<br>Chimney<br>Chimney<br>Chimney<br>Chimney<br>Chimney<br>Chimney<br>Chimney<br>Chimney<br>Chimney<br>Chimney<br>Chimney<br>Chimney<br>Chimney<br>Chimney<br>Chimney<br>Chimney<br>Chimney<br>Chimney<br>Chimney<br>Chimney<br>Chimney<br>Chimney<br>Chimney<br>Chimney<br>Chimney<br>Chimney<br>Chimney<br>Chimney<br>Chimney<br>Chimney<br>Chimney<br>Chimney<br>Chimney<br>Chimney<br>Chimney<br>Chimney<br>Chimney<br>Chimney<br>Chimney<br>Chimney<br>Chimney<br>Chimney<br>Chimney<br>Chimney<br>Chimney<br>Chimney<br>Chimney<br>Chimney<br>Chimney<br>Chimney<br>Chimney<br>Chimney<br>Chimney<br>Chimney<br>Chimney<br>Chimney<br>Chimney<br>Chimney<br>Chimney<br>Chimney<br>Chimney<br>Chimney<br>Chimney<br>Chimney<br>Chimney<br>Chimney<br>Chimney<br>Chimney<br>Chimney<br>Chimney<br>Chimney<br>Chimney<br>Chimney<br>Chimney<br>Chimney<br>Chimney<br>Chimney<br>Chimney<br>Chimney<br>Chimney<br>Chimney<br>Chimney<br>Chimney<br>Chimney<br>Chimney<br>Chimney<br>Chimney<br>Chimney<br>Chimney<br>Chimney<br>Chimney<br>Chimney<br>Chimney<br>Chimney<br>Chimney<br>Chimney<br>Chimney<br>Chimney<br>Chimney<br>Chimney<br>Chimney<br>Chimney<br>Chimney<br>Chimney<br>Chimney<br>Chimney<br>Chimney<br>Chimney<br>Chimney<br>Chimney<br>Chimney<br>Chimney<br>Chimney<br>Chimney<br>Chimney<br>Chimney<br>Chimney<br>Chimney<br>Chimney<br>Chimney<br>Chimney<br>Chimney<br>Chimney<br>Chimney<br>Chimney<br>Chimney<br>Chimney<br>Chimney<br>Chimney<br>Chimney<br>Chimney<br>Chimney<br>Chimney<br>Chimney<br>Chimney<br>Chimney<br>Chi | 7.50 |