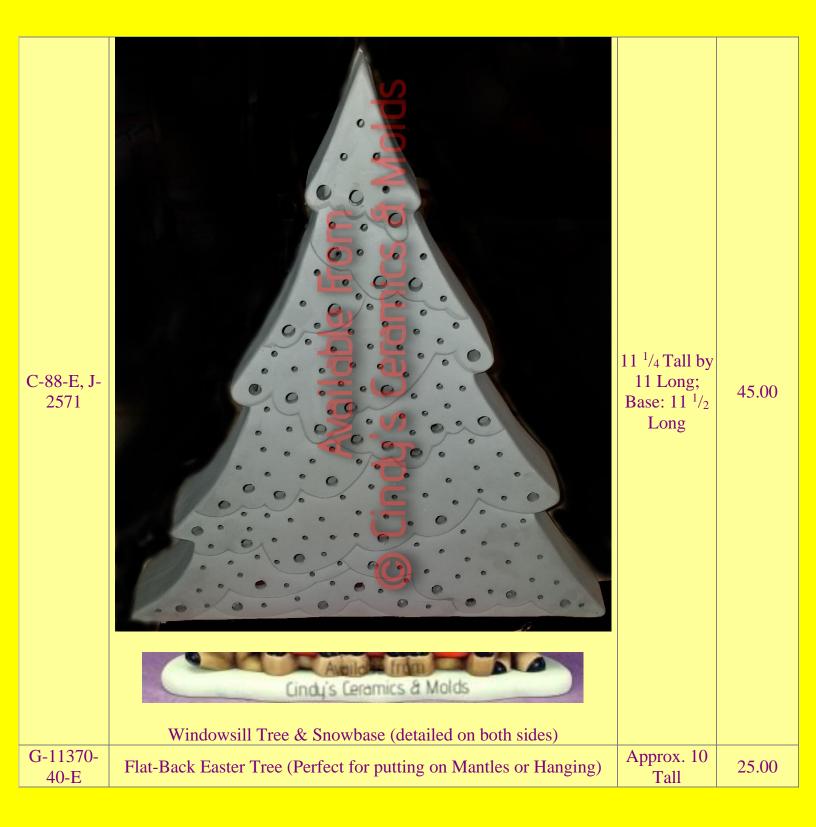

------------------------------------------------------------------------------------------------------------------------------------------------------------------------------------------------------------------------------------------------------------------------------------------------------------------------------------------------------------------------------------------------------------------------------------------------------------------------------------------------------------------------------------------------------------------------------------------------------------------------------------------------------|------------------------------------|-------|
| H-<br>688/1749-E | 688   1749   Image: Constraint of the second se | 7 <sup>1</sup> / <sub>2</sub> Tall | 15.00 |













| DM-166F-E     | Easter Tree First Tier    | 12 <sup>1</sup> / <sub>2</sub><br>Diameter                                 | 30.00                 |
|---------------|---------------------------|----------------------------------------------------------------------------|-----------------------|
| DM-174A-<br>E | Easter Tree Second Tier   | 14 <sup>7</sup> / <sub>8</sub><br>Diameter                                 | 40.00                 |
| DM-176B-<br>E | Easter Tree Base Only     | 8 <sup>1</sup> / <sub>2</sub><br>Diameter                                  | 10.00                 |
| GM-546-E      | <image/> <image/>         | 2 <sup>3</sup> / <sub>4</sub> Tall & 5<br><sup>3</sup> / <sub>4</sub> Tall | 10.00 (set<br>of two) |
|               | They de Sman Laster frees |