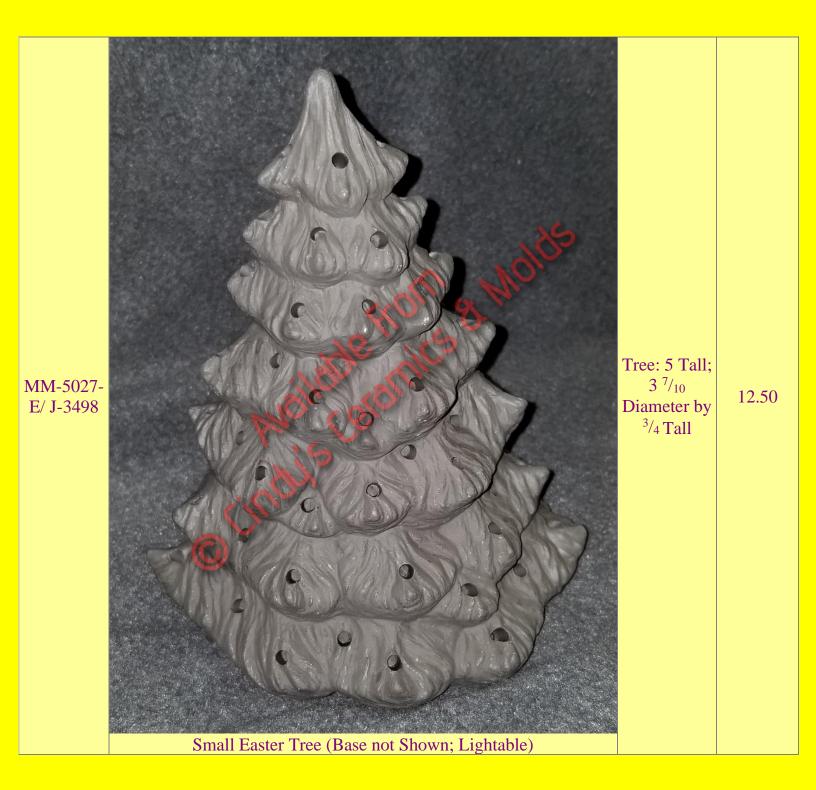

--------------------------------------------------------------------------------------------------------------------------------------------------------------------------------------------------------------------------------------------------------------------------------------------------------------------------------------------------------------------------------------------------------------------------------------------------------------------------------------------------------------------------------------------------------------------------------------------------------------------------------------------------------|------------------------------------|-------|
| H-<br>688/1749-E | 688   1749   Image: Constraint of the second se | 7 <sup>1</sup> / <sub>2</sub> Tall | 15.00 |













| DM-166F-E     | Easter Tree First Tier    | 12 <sup>1</sup> / <sub>2</sub><br>Diameter                                 | 30.00                 |
|---------------|---------------------------|----------------------------------------------------------------------------|-----------------------|
| DM-174A-<br>E | Easter Tree Second Tier   | 14 <sup>7</sup> / <sub>8</sub><br>Diameter                                 | 40.00                 |
| DM-176B-<br>E | Easter Tree Base Only     | 8 <sup>1</sup> / <sub>2</sub><br>Diameter                                  | 10.00                 |
| GM-546-E      | <image/> <image/>         | 2 <sup>3</sup> / <sub>4</sub> Tall & 5<br><sup>3</sup> / <sub>4</sub> Tall | 10.00 (set<br>of two) |
|               | They de Sman Laster frees |