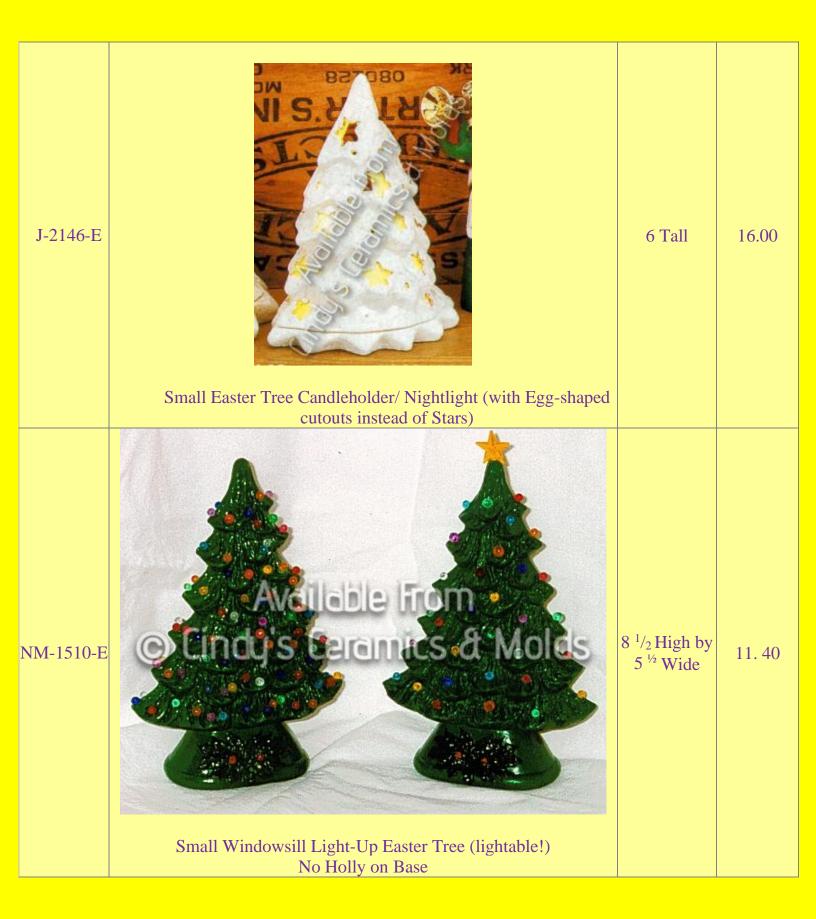

-----------------------------------------------------------------------------------------------------------------------------------------------------------------------------------------------------------------------------------------------------------------------------------------------------|------------------------------------|-------|
| RIV-<br>972/3498-E | Avenited Promis<br>Cincipis Color Promis<br>Cincipis Cincipis Color Promis<br>Cincipis Color Promis<br>Cincipis Color Promis<br>Cincipis Cincipis Color Promis<br>Cincipis Color Promis<br>Cincipis Color Promis<br>Cincipis Cincipis Color Promis<br>Cincipis Cincipis Color Promis<br>Cincipis Cincipis Color Promis<br>Cincipis Cincipis Cincipis Color Promis<br>Cincipis Cincipis | 6 <sup>3</sup> /4 Tall             | 12.40 |

















| W-295-E    | TWO SMALL TREES   IN ONE MOLD   3" H & 2" H   Image: Construction of the second secon | 3 & 2 High             | 6.00 (set<br>of two) |
|------------|---------------------------------------------------------------------------------------------------------------------------------------------------------------------------------------------------------------------------------------------------------------------------------------------------------------------------------------------------------------------------------------------------------------------------------------------------------------------------------------------------------------------------------------------------------------------------------------------------------------------------------------------------------