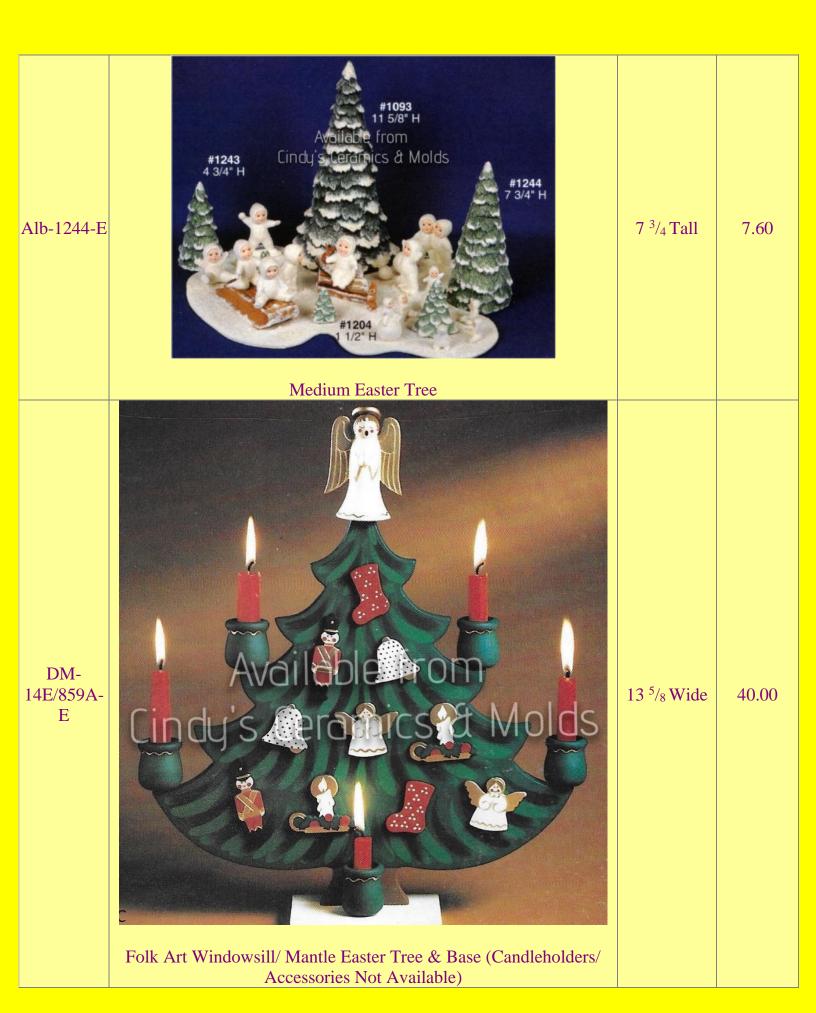

----------------------------------------------------------------------------------------------------------------------------------------------------------------------------------------------------------------------------------------------------------------------------------------------------------------------------------------------------------------------------------------------------------------------------------------------------------------------------------------------------------------------------------------------------------------------------------------------------------------------------------------------------|------------------------------------|-------|
| H-<br>688/1749-E | 688   1749   Image: Constraint of the second se | 7 <sup>1</sup> / <sub>2</sub> Tall | 15.00 |













| DM-166F-E     | Easter Tree First Tier    | 12 <sup>1</sup> / <sub>2</sub><br>Diameter                                 | 30.00                 |
|---------------|---------------------------|----------------------------------------------------------------------------|-----------------------|
| DM-174A-<br>E | Easter Tree Second Tier   | 14 <sup>7</sup> / <sub>8</sub><br>Diameter                                 | 40.00                 |
| DM-176B-<br>E | Easter Tree Base Only     | 8 <sup>1</sup> / <sub>2</sub><br>Diameter                                  | 10.00                 |
| GM-546-E      | <image/> <image/>         | 2 <sup>3</sup> / <sub>4</sub> Tall & 5<br><sup>3</sup> / <sub>4</sub> Tall | 10.00 (set<br>of two) |
|               | They de Sman Laster frees |