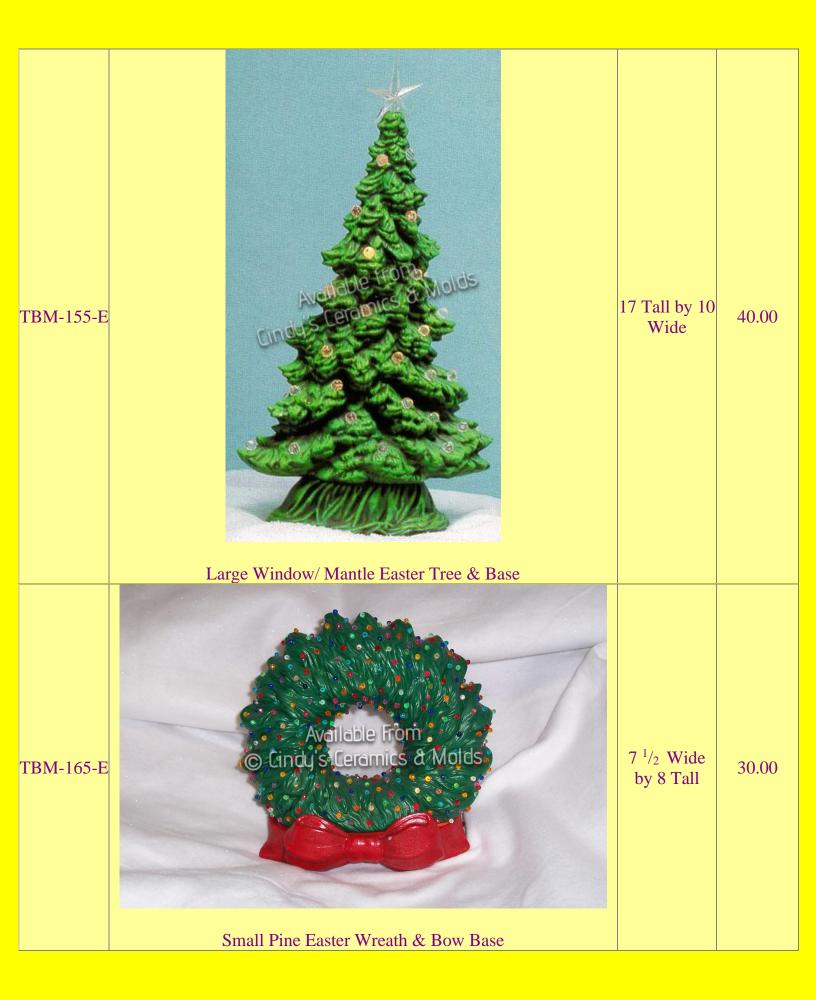

## **Easter Trees & Wreaths**

Easter Trees & Wreaths are mostly just Christmas trees painted in Pastels and decorated with your favorite Easter accessories !

| C-4108 | Tree for Bunny House                              |                                                                                                                                                                                                                                                                                                                                                                                                                                                                                                                                                                                                                                                                                                                                                                                                                                                                                                                                                                                                                                                                                                                                                                                                                                                                                                                                                                                                                                                                                                                                                                                                                                                                                                                                                                                                                                                                                                                                                                                                                                                                                                                                                                                                                                                                                                                                                                                                                                                                                                                                                                         | 7.50 |
|--------|---------------------------------------------------|-------------------------------------------------------------------------------------------------------------------------------------------------------------------------------------------------------------------------------------------------------------------------------------------------------------------------------------------------------------------------------------------------------------------------------------------------------------------------------------------------------------------------------------------------------------------------------------------------------------------------------------------------------------------------------------------------------------------------------------------------------------------------------------------------------------------------------------------------------------------------------------------------------------------------------------------------------------------------------------------------------------------------------------------------------------------------------------------------------------------------------------------------------------------------------------------------------------------------------------------------------------------------------------------------------------------------------------------------------------------------------------------------------------------------------------------------------------------------------------------------------------------------------------------------------------------------------------------------------------------------------------------------------------------------------------------------------------------------------------------------------------------------------------------------------------------------------------------------------------------------------------------------------------------------------------------------------------------------------------------------------------------------------------------------------------------------------------------------------------------------------------------------------------------------------------------------------------------------------------------------------------------------------------------------------------------------------------------------------------------------------------------------------------------------------------------------------------------------------------------------------------------------------------------------------------------------|------|
| C-4134 | W W 1<br>L<br>Do<br>F<br>2<br>Bunny & Flower Pots | Wheelbarro<br>v Bunny: 3<br>$^{1}/_{4}$ Tall x 4<br>long x 1 $^{1}/_{2}$<br>eep; Round<br>Flower Pot:<br>2 $^{1}/_{2}$ Tall by<br>1 $^{1}/_{2}$<br>Diameter;<br>Rectangle<br>Flower Pot:<br>2 $^{1}/_{4}$ Tall by<br>$^{1}/_{4}$ Wide by<br>1 $^{1}/_{8}$ Deep                                                                                                                                                                                                                                                                                                                                                                                                                                                                                                                                                                                                                                                                                                                                                                                                                                                                                                                                                                                                                                                                                                                                                                                                                                                                                                                                                                                                                                                                                                                                                                                                                                                                                                                                                                                                                                                                                                                                                                                                                                                                                                                                                                                                                                                                                                          | 7.50 |
| C-4135 | B<br>T<br>W<br>Playing Bunnies<br>T               | Painter<br>Painter<br>Bunny: $2^{3}/_{4}$<br>Fall by $3^{1}/_{2}$<br>Vide by $1^{1}/_{2}$<br>Deep;<br>Sleeping<br>Bunny: $1^{1}/_{2}$<br>Fall by $4^{1}/_{4}$<br>Wide by 2<br>Deep;<br>Chimney<br>Bunny: $4^{1}$<br>Chimney<br>Bunny: $4^{1}$<br>Chimney<br>Bunny: $4^{2}$<br>Chimney<br>Bunny: $4^{2}$<br>Chimney<br>Bunny: $4^{2}$<br>Chimney<br>Bunny: $4^{2}$<br>Chimney<br>Bunny: $4^{2}$<br>Chimney<br>Bunny: $4^{2}$<br>Chimney<br>Bunny: $4^{2}$<br>Chimney<br>Chimney<br>Chimney<br>Chimney<br>Chimney<br>Chimney<br>Chimney<br>Chimney<br>Chimney<br>Chimney<br>Chimney<br>Chimney<br>Chimney<br>Chimney<br>Chimney<br>Chimney<br>Chimney<br>Chimney<br>Chimney<br>Chimney<br>Chimney<br>Chimney<br>Chimney<br>Chimney<br>Chimney<br>Chimney<br>Chimney<br>Chimney<br>Chimney<br>Chimney<br>Chimney<br>Chimney<br>Chimney<br>Chimney<br>Chimney<br>Chimney<br>Chimney<br>Chimney<br>Chimney<br>Chimney<br>Chimney<br>Chimney<br>Chimney<br>Chimney<br>Chimney<br>Chimney<br>Chimney<br>Chimney<br>Chimney<br>Chimney<br>Chimney<br>Chimney<br>Chimney<br>Chimney<br>Chimney<br>Chimney<br>Chimney<br>Chimney<br>Chimney<br>Chimney<br>Chimney<br>Chimney<br>Chimney<br>Chimney<br>Chimney<br>Chimney<br>Chimney<br>Chimney<br>Chimney<br>Chimney<br>Chimney<br>Chimney<br>Chimney<br>Chimney<br>Chimney<br>Chimney<br>Chimney<br>Chimney<br>Chimney<br>Chimney<br>Chimney<br>Chimney<br>Chimney<br>Chimney<br>Chimney<br>Chimney<br>Chimney<br>Chimney<br>Chimney<br>Chimney<br>Chimney<br>Chimney<br>Chimney<br>Chimney<br>Chimney<br>Chimney<br>Chimney<br>Chimney<br>Chimney<br>Chimney<br>Chimney<br>Chimney<br>Chimney<br>Chimney<br>Chimney<br>Chimney<br>Chimney<br>Chimney<br>Chimney<br>Chimney<br>Chimney<br>Chimney<br>Chimney<br>Chimney<br>Chimney<br>Chimney<br>Chimney<br>Chimney<br>Chimney<br>Chimney<br>Chimney<br>Chimney<br>Chimney<br>Chimney<br>Chimney<br>Chimney<br>Chimney<br>Chimney<br>Chimney<br>Chimney<br>Chimney<br>Chimney<br>Chimney<br>Chimney<br>Chimney<br>Chimney<br>Chimney<br>Chimney<br>Chimney<br>Chimney<br>Chimney<br>Chimney<br>Chimney<br>Chimney<br>Chimney<br>Chimney<br>Chimney<br>Chimney<br>Chimney<br>Chimney<br>Chimney<br>Chimney<br>Chimney<br>Chimney<br>Chimney<br>Chimney<br>Chimney<br>Chimney<br>Chimney<br>Chimney<br>Chimney<br>Chimney<br>Chimney<br>Chimney<br>Chimney<br>Chimney<br>Chimney<br>Chimney<br>Chimney<br>Chimney<br>Chimney<br>Chimney<br>Chimney<br>Chimney<br>Chimney<br>Chimney<br>Chimney<br>Chimney<br>Chimney<br>Chimney<br>Chimney<br>Chimney<br>Chimney<br>Chimney<br>Chi | 7.50 |