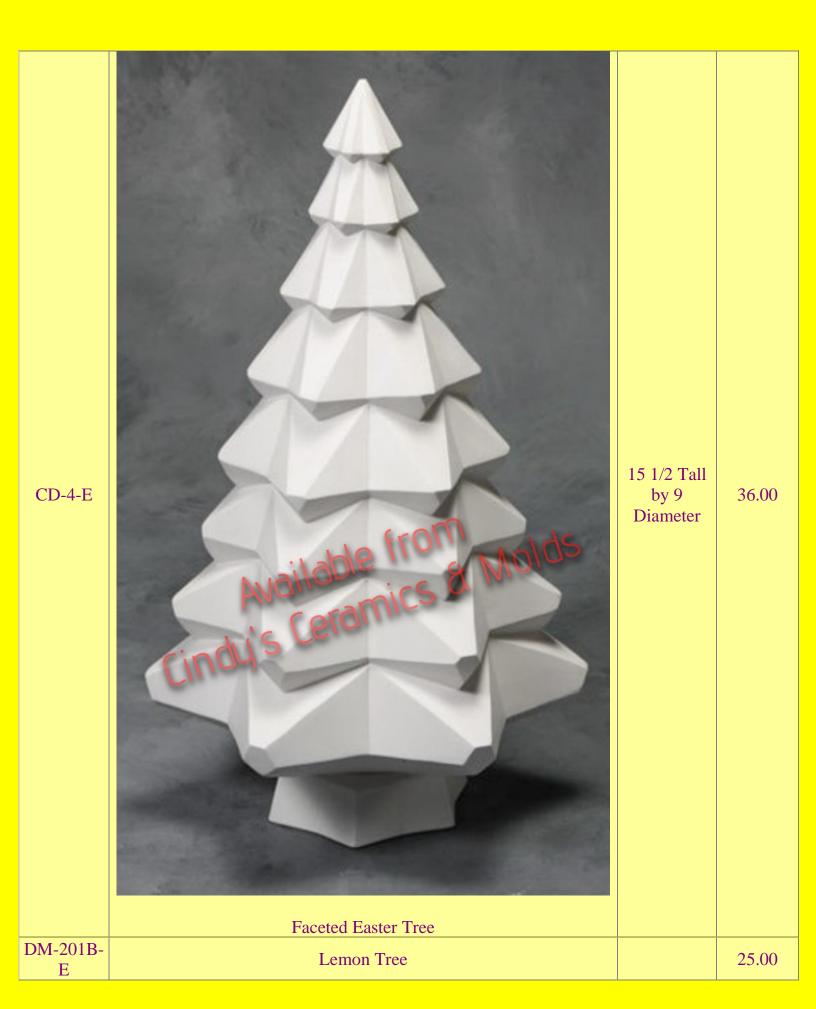

---------------------------------------------------------------------------------------------------------------------------------------------------------------------------------------------------------------------------------------------------------------------------------------------------------|------------------------------------|-------|
| RIV-<br>972/3498-E | Avenited Promis<br>Cincipis Color Promis<br>Cincipis Cincipis Color Promis<br>Cincipis Color Promis<br>Cincipis Color Promis<br>Cincipis Cincipis Color Promis<br>Cincipis Color Promis<br>Cincipis Color Promis<br>Cincipis Cincipis Color Promis<br>Cincipis Cincipis Color Promis<br>Cincipis Cincipis Color Promis<br>Cincipis Cincipis Cincipis Color Promis<br>Cincipis Cincipis | 6 <sup>3</sup> /4 Tall             | 12.40 |

















| W-295-E    | TWO SMALL TREES   IN ONE MOLD   3" H & 2" H   Image: Construction of the second secon | 3 & 2 High             | 6.00 (set<br>of two) |
|------------|-----------------------------------------------------------------------------------------------------------------------------------------------------------------------------------------------------------------------------------------------------------------------------------------------------------------------------------------------------------------------------------------------------------------------------------------------------------------------------------------------------------------------------------------------------------------------------------------------------------------------------------------------------