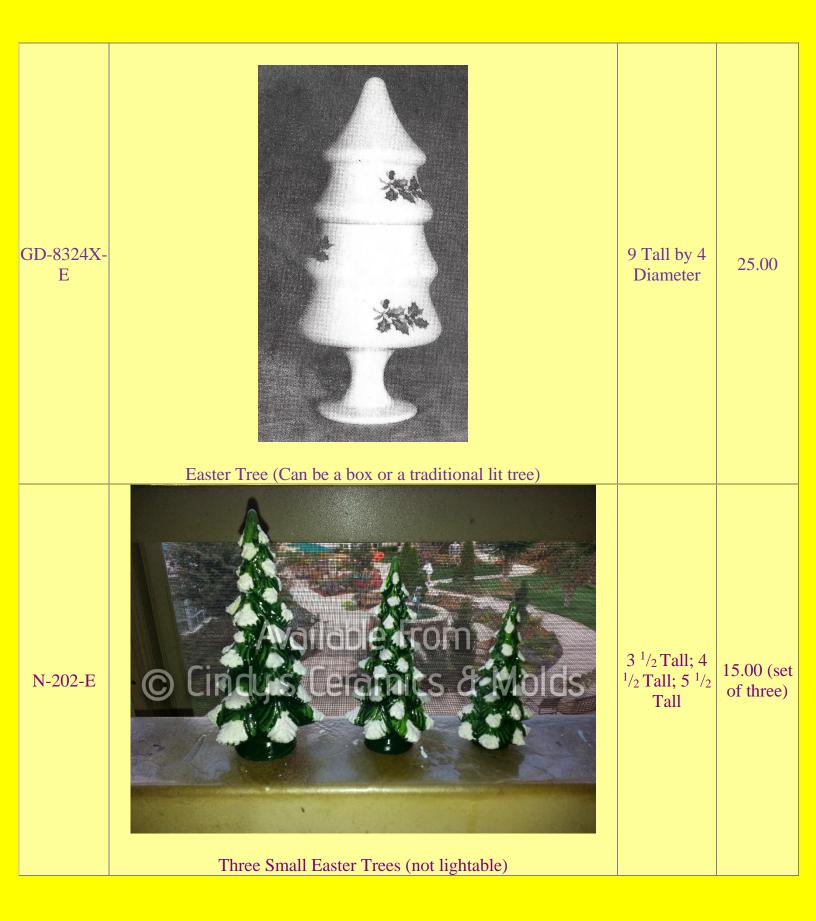

Layer #1)                                                                                                                                                                                                                                                                                                                             | 14 <sup>3</sup> / <sub>8</sub><br>Diameter | 30.00 |
| A-64B-E | Large Tree Ring (Layer #2)                                                                                                                                                                                                                                                                                                                             | 16 <sup>3</sup> / <sub>8</sub><br>Diameter | 40.00 |













| NM-384-E | Winiature Easter Tree & Base           | 7 <sup>1</sup> / <sub>2</sub> Tall by<br>4 <sup>1</sup> / <sub>2</sub><br>Diameter | 17.10 |
|----------|----------------------------------------|------------------------------------------------------------------------------------|-------|
| NM-779-E | Etra Small Easter Tree (Base Attached) | 4 <sup>3</sup> / <sub>4</sub> Tall by<br>3 <sup>1</sup> / <sub>4</sub><br>Diameter | 9.60  |

| NM-1447-E          | Miniature Windowsill/ Mantle Easter Tree