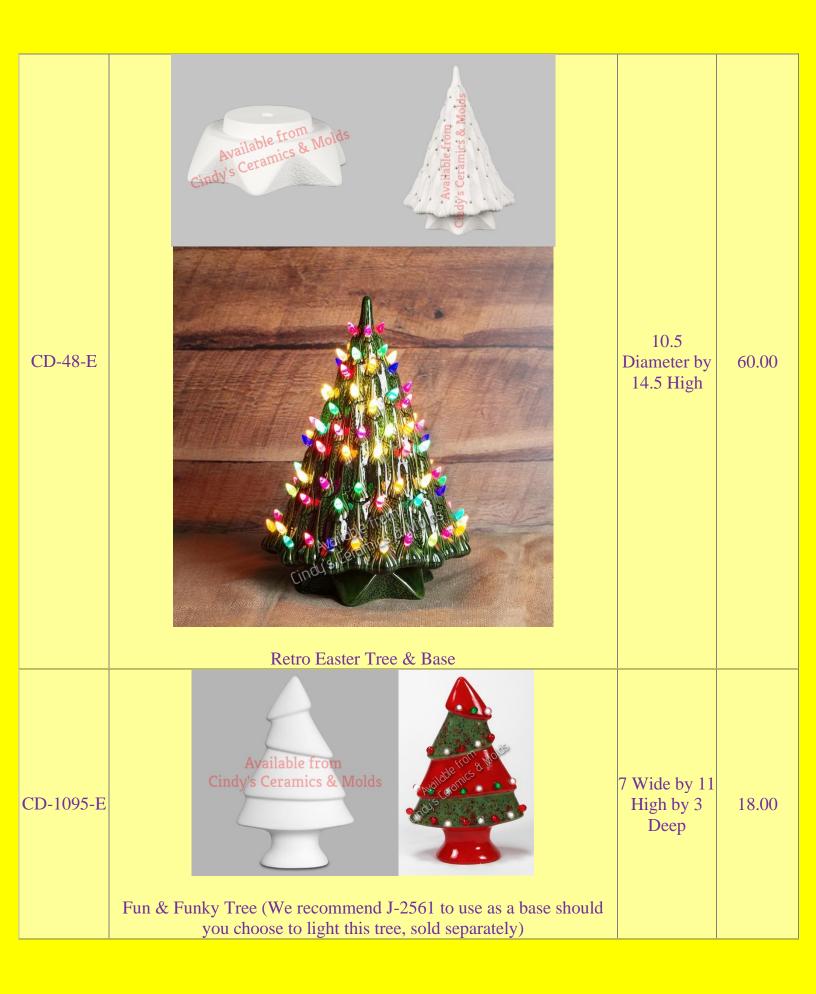

------------------------------------------------------------------------------------------------------------------------------------------------------------------------------------------------------------------------------------------------------------------------------------------------------------------------------|-----------|-------|
| НС-290-Е | Image: set of the | 10 Tall   | 25.00 |

| Easter Tree (can be lit)                                                        | DH-669-E | Available from Molds | 7 Tall | 20.10 |
|---------------------------------------------------------------------------------|----------|----------------------|--------|-------|
| LS-288-ESmall Easter Tree (No base but can be lit with other base options)10.00 | LS-288-E |                      |        | 10.00 |







| VIP-1365 | <image/> <image/> | Tree: 5 Tall;<br>Base: 1 Tall | 8.00 |
|----------|-------------------|-------------------------------|------|
|----------|-------------------|-------------------------------|------|