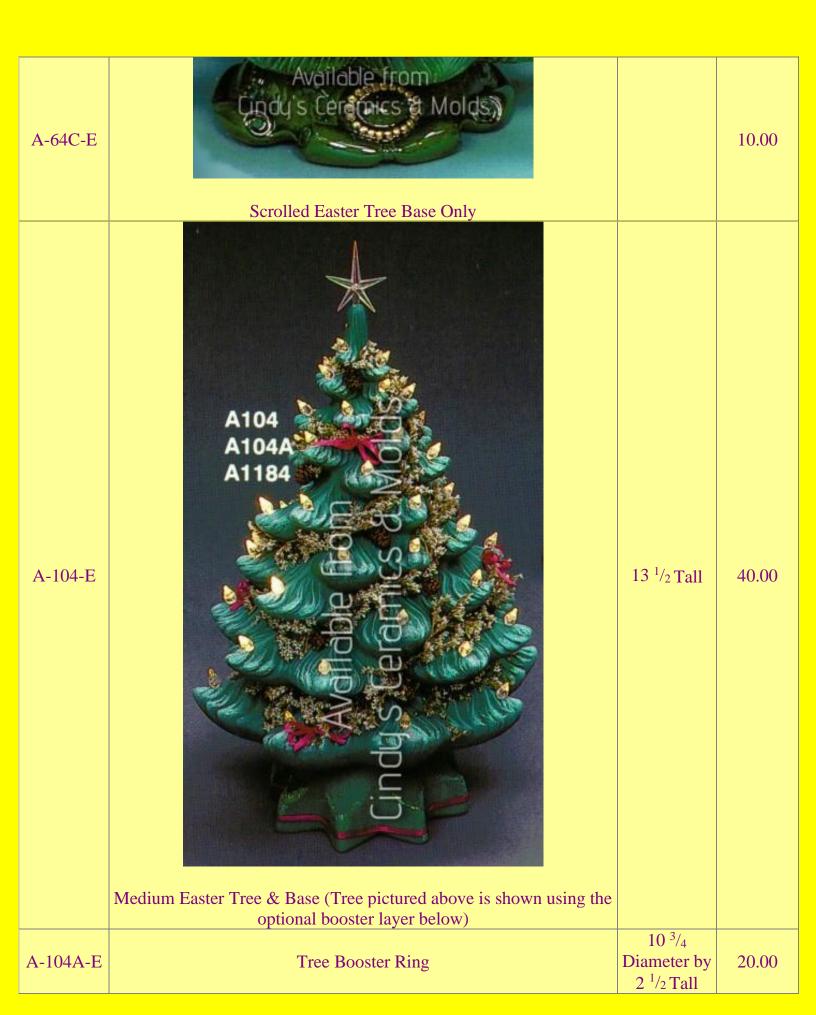

| A-64-E  | A64   A134   A14 | 16 <sup>3</sup> / <sub>8</sub> Tall        | 60.00 |
|---------|--------------------------------------------------------------------------------------------------------------------------------------------------------------------------------------------------------------------------------------------------------------------------------------------------------------------------------------------------------|--------------------------------------------|-------|
| A-64A-E | Small Tree Ring (Layer #1)                                                                                                                                                                                                                                                                                                                             | 14 <sup>3</sup> / <sub>8</sub><br>Diameter | 30.00 |
| A-64B-E | Large Tree Ring (Layer #2)                                                                                                                                                                                                                                                                                                                             | 16 <sup>3</sup> / <sub>8</sub><br>Diameter | 40.00 |