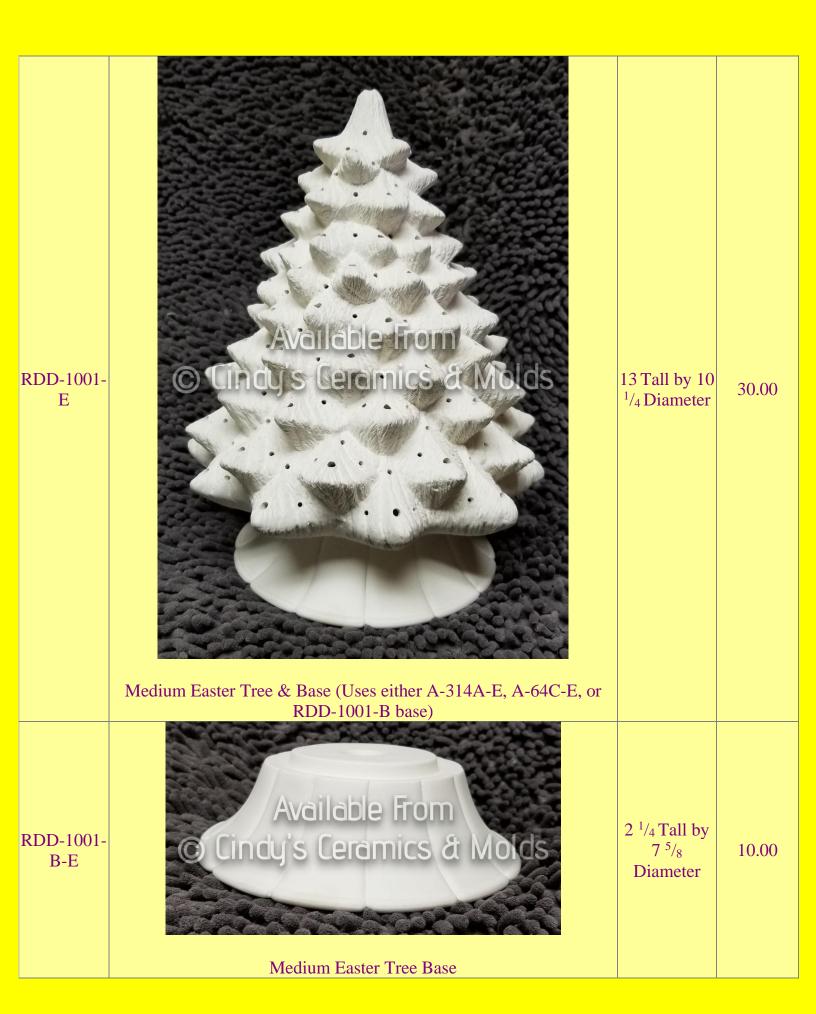

## **Easter Trees & Wreaths**

Easter Trees & Wreaths are mostly just Christmas trees painted in Pastels and decorated with your favorite Easter accessories !

| C-4108 | Tree for Bunny House                              |                                                                                                                                                                                                                                                                                                                                                                                                                                                                                                                                                                                                                                                                                                                                                                                                                                                                                                                                                                                                                                                                                                                                                                                                                                                                                                                                                                                                                                                                                                                                                                                                                                                                                                                                                                                                                                                                                                                                                                                                                                                                                                                                                                                                                                                                                                                                                                                                                                                                                                                                                                         | 7.50 |
|--------|---------------------------------------------------|-------------------------------------------------------------------------------------------------------------------------------------------------------------------------------------------------------------------------------------------------------------------------------------------------------------------------------------------------------------------------------------------------------------------------------------------------------------------------------------------------------------------------------------------------------------------------------------------------------------------------------------------------------------------------------------------------------------------------------------------------------------------------------------------------------------------------------------------------------------------------------------------------------------------------------------------------------------------------------------------------------------------------------------------------------------------------------------------------------------------------------------------------------------------------------------------------------------------------------------------------------------------------------------------------------------------------------------------------------------------------------------------------------------------------------------------------------------------------------------------------------------------------------------------------------------------------------------------------------------------------------------------------------------------------------------------------------------------------------------------------------------------------------------------------------------------------------------------------------------------------------------------------------------------------------------------------------------------------------------------------------------------------------------------------------------------------------------------------------------------------------------------------------------------------------------------------------------------------------------------------------------------------------------------------------------------------------------------------------------------------------------------------------------------------------------------------------------------------------------------------------------------------------------------------------------------------|------|
| C-4134 | W W 1<br>L<br>Do<br>F<br>2<br>Bunny & Flower Pots | Wheelbarro<br>v Bunny: 3<br>$^{1}/_{4}$ Tall x 4<br>long x 1 $^{1}/_{2}$<br>eep; Round<br>Flower Pot:<br>2 $^{1}/_{2}$ Tall by<br>1 $^{1}/_{2}$<br>Diameter;<br>Rectangle<br>Flower Pot:<br>2 $^{1}/_{4}$ Tall by<br>$^{1}/_{4}$ Wide by<br>1 $^{1}/_{8}$ Deep                                                                                                                                                                                                                                                                                                                                                                                                                                                                                                                                                                                                                                                                                                                                                                                                                                                                                                                                                                                                                                                                                                                                                                                                                                                                                                                                                                                                                                                                                                                                                                                                                                                                                                                                                                                                                                                                                                                                                                                                                                                                                                                                                                                                                                                                                                          | 7.50 |
| C-4135 | B<br>T<br>W<br>Playing Bunnies<br>T               | Painter<br>Painter<br>Bunny: $2^{3}/_{4}$<br>Fall by $3^{1}/_{2}$<br>Vide by $1^{1}/_{2}$<br>Deep;<br>Sleeping<br>Bunny: $1^{1}/_{2}$<br>Fall by $4^{1}/_{4}$<br>Wide by 2<br>Deep;<br>Chimney<br>Bunny: $4^{1}$<br>Chimney<br>Bunny: $4^{1}$<br>Chimney<br>Bunny: $4^{2}$<br>Chimney<br>Bunny: $4^{2}$<br>Chimney<br>Bunny: $4^{2}$<br>Chimney<br>Bunny: $4^{2}$<br>Chimney<br>Bunny: $4^{2}$<br>Chimney<br>Bunny: $4^{2}$<br>Chimney<br>Bunny: $4^{2}$<br>Chimney<br>Chimney<br>Chimney<br>Chimney<br>Chimney<br>Chimney<br>Chimney<br>Chimney<br>Chimney<br>Chimney<br>Chimney<br>Chimney<br>Chimney<br>Chimney<br>Chimney<br>Chimney<br>Chimney<br>Chimney<br>Chimney<br>Chimney<br>Chimney<br>Chimney<br>Chimney<br>Chimney<br>Chimney<br>Chimney<br>Chimney<br>Chimney<br>Chimney<br>Chimney<br>Chimney<br>Chimney<br>Chimney<br>Chimney<br>Chimney<br>Chimney<br>Chimney<br>Chimney<br>Chimney<br>Chimney<br>Chimney<br>Chimney<br>Chimney<br>Chimney<br>Chimney<br>Chimney<br>Chimney<br>Chimney<br>Chimney<br>Chimney<br>Chimney<br>Chimney<br>Chimney<br>Chimney<br>Chimney<br>Chimney<br>Chimney<br>Chimney<br>Chimney<br>Chimney<br>Chimney<br>Chimney<br>Chimney<br>Chimney<br>Chimney<br>Chimney<br>Chimney<br>Chimney<br>Chimney<br>Chimney<br>Chimney<br>Chimney<br>Chimney<br>Chimney<br>Chimney<br>Chimney<br>Chimney<br>Chimney<br>Chimney<br>Chimney<br>Chimney<br>Chimney<br>Chimney<br>Chimney<br>Chimney<br>Chimney<br>Chimney<br>Chimney<br>Chimney<br>Chimney<br>Chimney<br>Chimney<br>Chimney<br>Chimney<br>Chimney<br>Chimney<br>Chimney<br>Chimney<br>Chimney<br>Chimney<br>Chimney<br>Chimney<br>Chimney<br>Chimney<br>Chimney<br>Chimney<br>Chimney<br>Chimney<br>Chimney<br>Chimney<br>Chimney<br>Chimney<br>Chimney<br>Chimney<br>Chimney<br>Chimney<br>Chimney<br>Chimney<br>Chimney<br>Chimney<br>Chimney<br>Chimney<br>Chimney<br>Chimney<br>Chimney<br>Chimney<br>Chimney<br>Chimney<br>Chimney<br>Chimney<br>Chimney<br>Chimney<br>Chimney<br>Chimney<br>Chimney<br>Chimney<br>Chimney<br>Chimney<br>Chimney<br>Chimney<br>Chimney<br>Chimney<br>Chimney<br>Chimney<br>Chimney<br>Chimney<br>Chimney<br>Chimney<br>Chimney<br>Chimney<br>Chimney<br>Chimney<br>Chimney<br>Chimney<br>Chimney<br>Chimney<br>Chimney<br>Chimney<br>Chimney<br>Chimney<br>Chimney<br>Chimney<br>Chimney<br>Chimney<br>Chimney<br>Chimney<br>Chimney<br>Chimney<br>Chimney<br>Chimney<br>Chimney<br>Chimney<br>Chimney<br>Chimney<br>Chimney<br>Chimney<br>Chimney<br>Chimney<br>Chimney<br>Chimney<br>Chimney<br>Chimney<br>Chimney<br>Chimney<br>Chi | 7.50 |