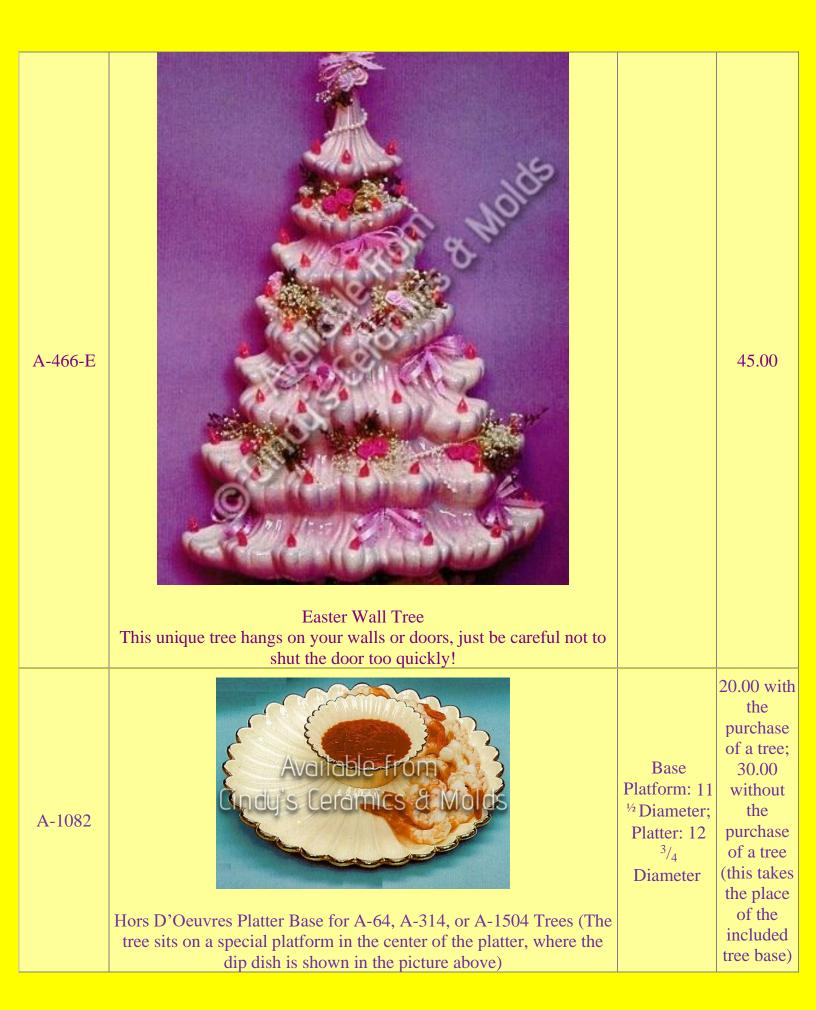

ng (Layer #1)                                                                                                                                                                                                                                                                                                                             | 14 <sup>3</sup> / <sub>8</sub><br>Diameter | 30.00 |
| A-64B-E | Large Tree Ring (Layer #2)                                                                                                                                                                                                                                                                                                                             | 16 <sup>3</sup> / <sub>8</sub><br>Diameter | 40.00 |













| NM-384-E | Winiature Easter Tree & Base           | 7 <sup>1</sup> / <sub>2</sub> Tall by<br>4 <sup>1</sup> / <sub>2</sub><br>Diameter | 17.10 |
|----------|----------------------------------------|------------------------------------------------------------------------------------|-------|
| NM-779-E | Etra Small Easter Tree (Base Attached) | 4 <sup>3</sup> / <sub>4</sub> Tall by<br>3 <sup>1</sup> / <sub>4</sub><br>Diameter | 9.60  |

| NM-1447-E          | Miniature Windowsill/ Mantle Easter Tree