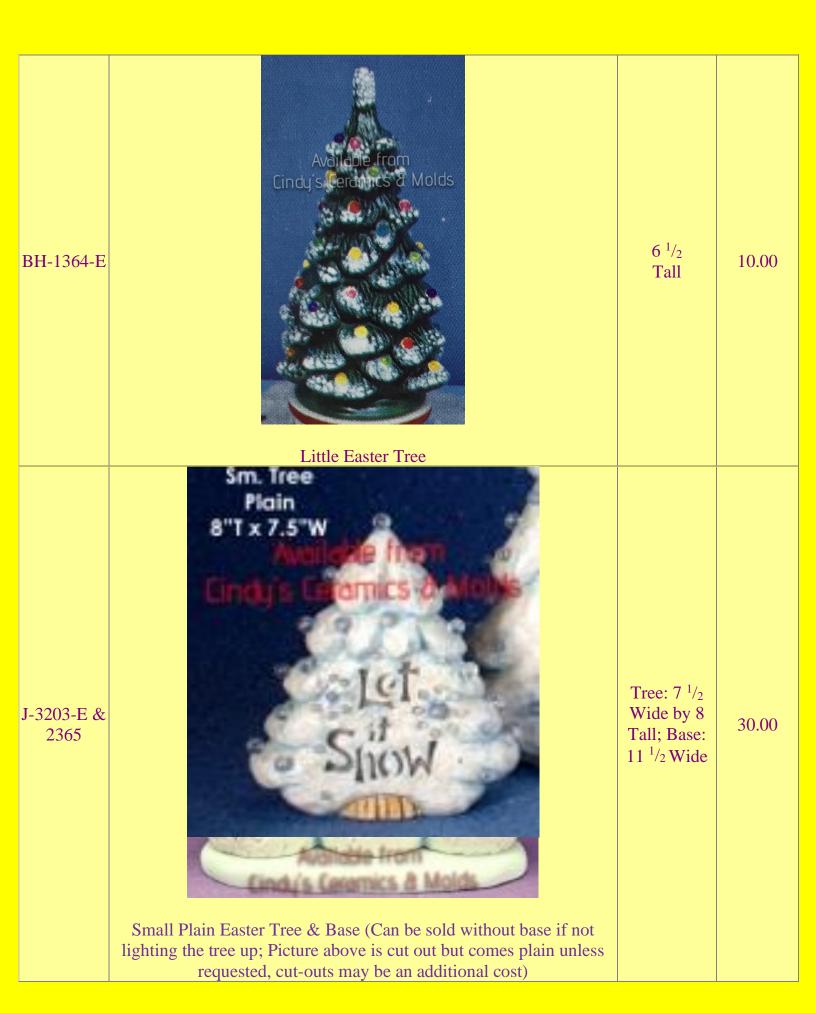

| J-3205-E &<br>2561 | Extra Small Plain Easter Tree (Can be sold without base if not lighting the tree up; Picture above is cut out but comes plain unless requested, cut-outs may be an additional cost) | Tree: 6 <sup>3</sup> / <sub>4</sub><br>Tall by 5 <sup>1</sup> / <sub>2</sub><br>Wide; Base 7<br><sup>1</sup> / <sub>2</sub> Wide | 20.00 |
|--------------------|-------------------------------------------------------------------------------------------------------------------------------------------------------------------------------------|----------------------------------------------------------------------------------------------------------------------------------|-------|
| J-3497/8-E         | Small Slim Easter Tree & Base                                                                                                                                                       | 5 <sup>3</sup> / <sub>4</sub> Tall by<br>3 <sup>1</sup> / <sub>2</sub> Wide                                                      | 9.00  |