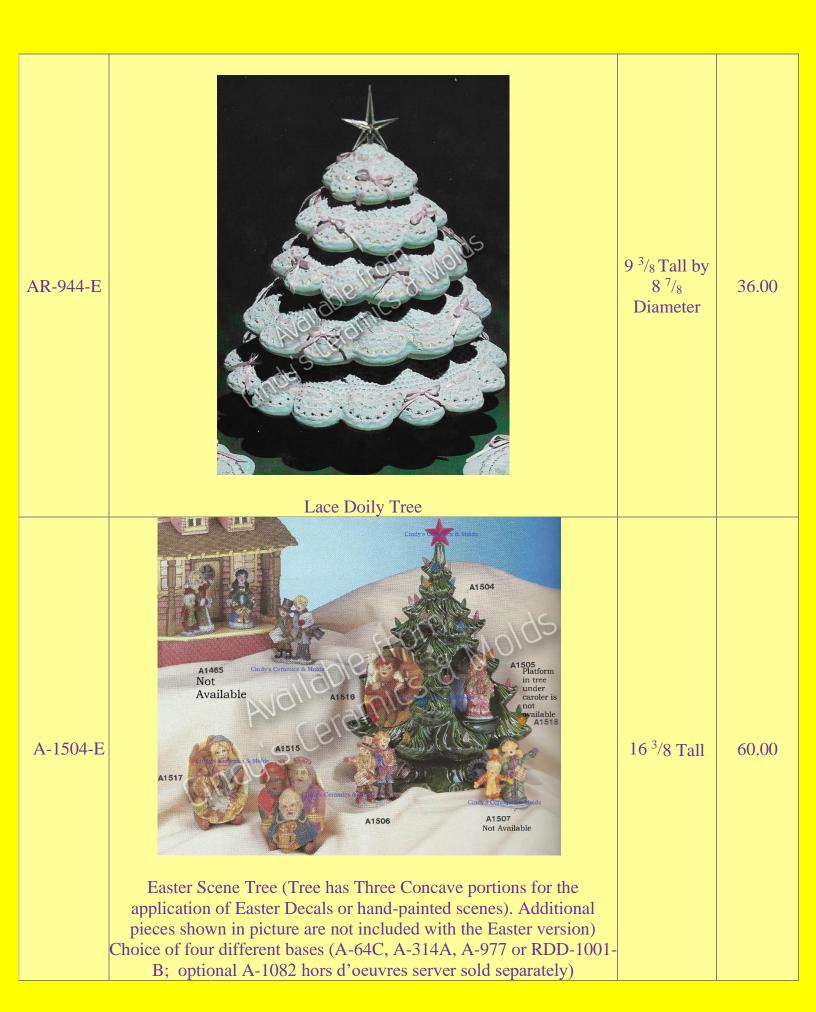

-------------------------------------------------------------------------------------------------------------------------------------------------------------------------------------------------------------------------------------------------------------------------------------------------------|------------------------------------|-------|
| RIV-<br>972/3498-E | Avenited Promis<br>Cincipis Color Promis<br>Cincipis Cincipis Color Promis<br>Cincipis Color Promis<br>Cincipis Color Promis<br>Cincipis Cincipis Color Promis<br>Cincipis Color Promis<br>Cincipis Color Promis<br>Cincipis Cincipis Color Promis<br>Cincipis Cincipis Color Promis<br>Cincipis Cincipis Color Promis<br>Cincipis Cincipis Cincipis Color Promis<br>Cincipis Cincipis | 6 <sup>3</sup> /4 Tall             | 12.40 |

















| W-295-E    | TWO SMALL TREES   IN ONE MOLD   3" H & 2" H   Image: Construction of the second secon | 3 & 2 High             | 6.00 (set<br>of two) |
|------------|-------------------------------------------------------------------------------------------------------------------------------------------------------------------------------------------------------------------------------------------------------------------------------------------------------------------------------------------------------------------------------------------------------------------------------------------------------------------------------------------------------------------------------------------------------------------------------------------------------------------------------------------------------