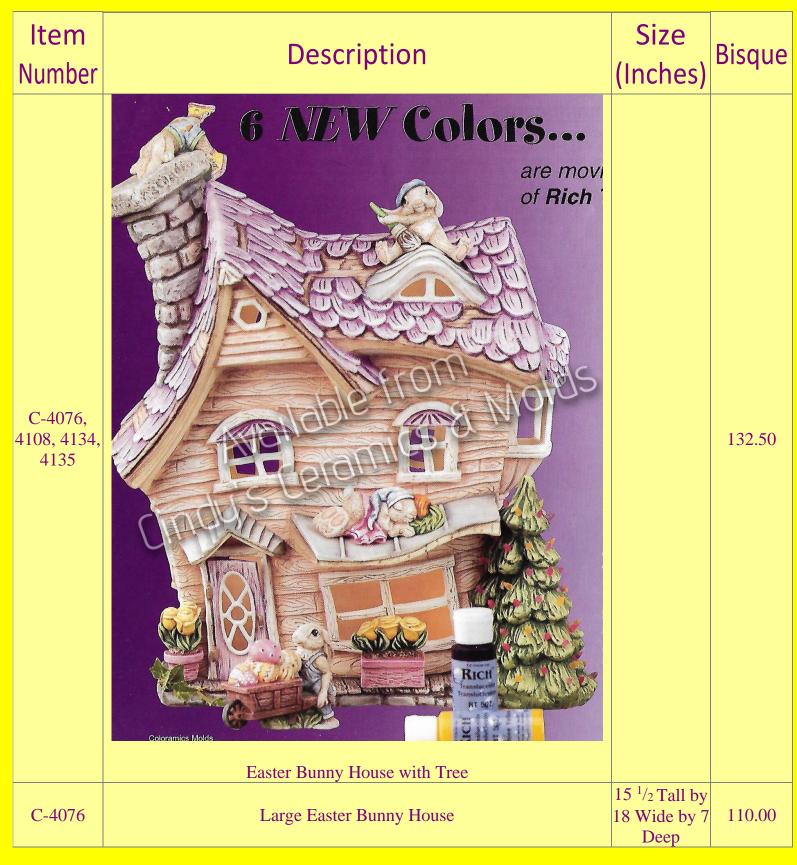

## **Easter Trees & Wreaths**

Easter Trees & Wreaths are mostly just Christmas trees painted in Pastels and decorated with your favorite Easter accessories !

| C-4108 | Tree for Bunny House                              |                                                                                                                                                                                                                                                                                                                                                                                                                                                                                                                                                                                                                                                                                                                                                                                                                                                                                                                                                                                                                                                                                                                                                                                                                                                                                                                                                                                                                                                                                                                                                                                                                                                                                                                                                                                                                                                                                                                                                                                                                                                                                                                                                                                                                                                                                                                                                                                                                                                                                                                                                                         | 7.50 |
|--------|---------------------------------------------------|-------------------------------------------------------------------------------------------------------------------------------------------------------------------------------------------------------------------------------------------------------------------------------------------------------------------------------------------------------------------------------------------------------------------------------------------------------------------------------------------------------------------------------------------------------------------------------------------------------------------------------------------------------------------------------------------------------------------------------------------------------------------------------------------------------------------------------------------------------------------------------------------------------------------------------------------------------------------------------------------------------------------------------------------------------------------------------------------------------------------------------------------------------------------------------------------------------------------------------------------------------------------------------------------------------------------------------------------------------------------------------------------------------------------------------------------------------------------------------------------------------------------------------------------------------------------------------------------------------------------------------------------------------------------------------------------------------------------------------------------------------------------------------------------------------------------------------------------------------------------------------------------------------------------------------------------------------------------------------------------------------------------------------------------------------------------------------------------------------------------------------------------------------------------------------------------------------------------------------------------------------------------------------------------------------------------------------------------------------------------------------------------------------------------------------------------------------------------------------------------------------------------------------------------------------------------------|------|
| C-4134 | W W 1<br>L<br>Do<br>F<br>2<br>Bunny & Flower Pots | Wheelbarro<br>v Bunny: 3<br>$^{1}/_{4}$ Tall x 4<br>long x 1 $^{1}/_{2}$<br>eep; Round<br>Flower Pot:<br>2 $^{1}/_{2}$ Tall by<br>1 $^{1}/_{2}$<br>Diameter;<br>Rectangle<br>Flower Pot:<br>2 $^{1}/_{4}$ Tall by<br>$^{1}/_{4}$ Wide by<br>1 $^{1}/_{8}$ Deep                                                                                                                                                                                                                                                                                                                                                                                                                                                                                                                                                                                                                                                                                                                                                                                                                                                                                                                                                                                                                                                                                                                                                                                                                                                                                                                                                                                                                                                                                                                                                                                                                                                                                                                                                                                                                                                                                                                                                                                                                                                                                                                                                                                                                                                                                                          | 7.50 |
| C-4135 | B<br>T<br>W<br>Playing Bunnies<br>T               | Painter<br>Painter<br>Bunny: $2^{3}/_{4}$<br>Fall by $3^{1}/_{2}$<br>Vide by $1^{1}/_{2}$<br>Deep;<br>Sleeping<br>Bunny: $1^{1}/_{2}$<br>Fall by $4^{1}/_{4}$<br>Wide by 2<br>Deep;<br>Chimney<br>Bunny: $4^{1}$<br>Chimney<br>Bunny: $4^{1}$<br>Chimney<br>Bunny: $4^{2}$<br>Chimney<br>Bunny: $4^{2}$<br>Chimney<br>Bunny: $4^{2}$<br>Chimney<br>Bunny: $4^{2}$<br>Chimney<br>Bunny: $4^{2}$<br>Chimney<br>Bunny: $4^{2}$<br>Chimney<br>Bunny: $4^{2}$<br>Chimney<br>Chimney<br>Chimney<br>Chimney<br>Chimney<br>Chimney<br>Chimney<br>Chimney<br>Chimney<br>Chimney<br>Chimney<br>Chimney<br>Chimney<br>Chimney<br>Chimney<br>Chimney<br>Chimney<br>Chimney<br>Chimney<br>Chimney<br>Chimney<br>Chimney<br>Chimney<br>Chimney<br>Chimney<br>Chimney<br>Chimney<br>Chimney<br>Chimney<br>Chimney<br>Chimney<br>Chimney<br>Chimney<br>Chimney<br>Chimney<br>Chimney<br>Chimney<br>Chimney<br>Chimney<br>Chimney<br>Chimney<br>Chimney<br>Chimney<br>Chimney<br>Chimney<br>Chimney<br>Chimney<br>Chimney<br>Chimney<br>Chimney<br>Chimney<br>Chimney<br>Chimney<br>Chimney<br>Chimney<br>Chimney<br>Chimney<br>Chimney<br>Chimney<br>Chimney<br>Chimney<br>Chimney<br>Chimney<br>Chimney<br>Chimney<br>Chimney<br>Chimney<br>Chimney<br>Chimney<br>Chimney<br>Chimney<br>Chimney<br>Chimney<br>Chimney<br>Chimney<br>Chimney<br>Chimney<br>Chimney<br>Chimney<br>Chimney<br>Chimney<br>Chimney<br>Chimney<br>Chimney<br>Chimney<br>Chimney<br>Chimney<br>Chimney<br>Chimney<br>Chimney<br>Chimney<br>Chimney<br>Chimney<br>Chimney<br>Chimney<br>Chimney<br>Chimney<br>Chimney<br>Chimney<br>Chimney<br>Chimney<br>Chimney<br>Chimney<br>Chimney<br>Chimney<br>Chimney<br>Chimney<br>Chimney<br>Chimney<br>Chimney<br>Chimney<br>Chimney<br>Chimney<br>Chimney<br>Chimney<br>Chimney<br>Chimney<br>Chimney<br>Chimney<br>Chimney<br>Chimney<br>Chimney<br>Chimney<br>Chimney<br>Chimney<br>Chimney<br>Chimney<br>Chimney<br>Chimney<br>Chimney<br>Chimney<br>Chimney<br>Chimney<br>Chimney<br>Chimney<br>Chimney<br>Chimney<br>Chimney<br>Chimney<br>Chimney<br>Chimney<br>Chimney<br>Chimney<br>Chimney<br>Chimney<br>Chimney<br>Chimney<br>Chimney<br>Chimney<br>Chimney<br>Chimney<br>Chimney<br>Chimney<br>Chimney<br>Chimney<br>Chimney<br>Chimney<br>Chimney<br>Chimney<br>Chimney<br>Chimney<br>Chimney<br>Chimney<br>Chimney<br>Chimney<br>Chimney<br>Chimney<br>Chimney<br>Chimney<br>Chimney<br>Chimney<br>Chimney<br>Chimney<br>Chimney<br>Chimney<br>Chimney<br>Chimney<br>Chimney<br>Chimney<br>Chimney<br>Chimney<br>Chimney<br>Chimney<br>Chimney<br>Chi | 7.50 |