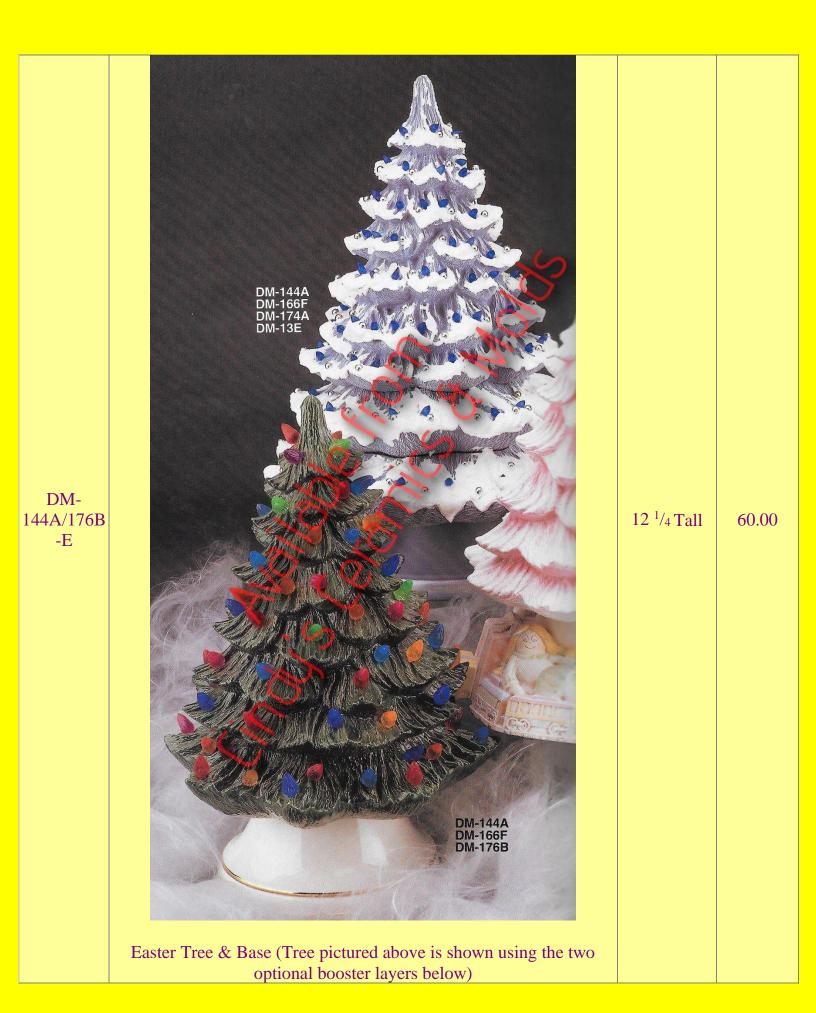

| DM-166F-E     | Easter Tree First Tier    | 12 <sup>1</sup> / <sub>2</sub><br>Diameter                                 | 30.00                 |
|---------------|---------------------------|----------------------------------------------------------------------------|-----------------------|
| DM-174A-<br>E | Easter Tree Second Tier   | 14 <sup>7</sup> / <sub>8</sub><br>Diameter                                 | 40.00                 |
| DM-176B-<br>E | Easter Tree Base Only     | 8 <sup>1</sup> / <sub>2</sub><br>Diameter                                  | 10.00                 |
| GM-546-E      | <image/> <image/>         | 2 <sup>3</sup> / <sub>4</sub> Tall & 5<br><sup>3</sup> / <sub>4</sub> Tall | 10.00 (set<br>of two) |
|               | They de Sman Laster frees |                                                                            |                       |