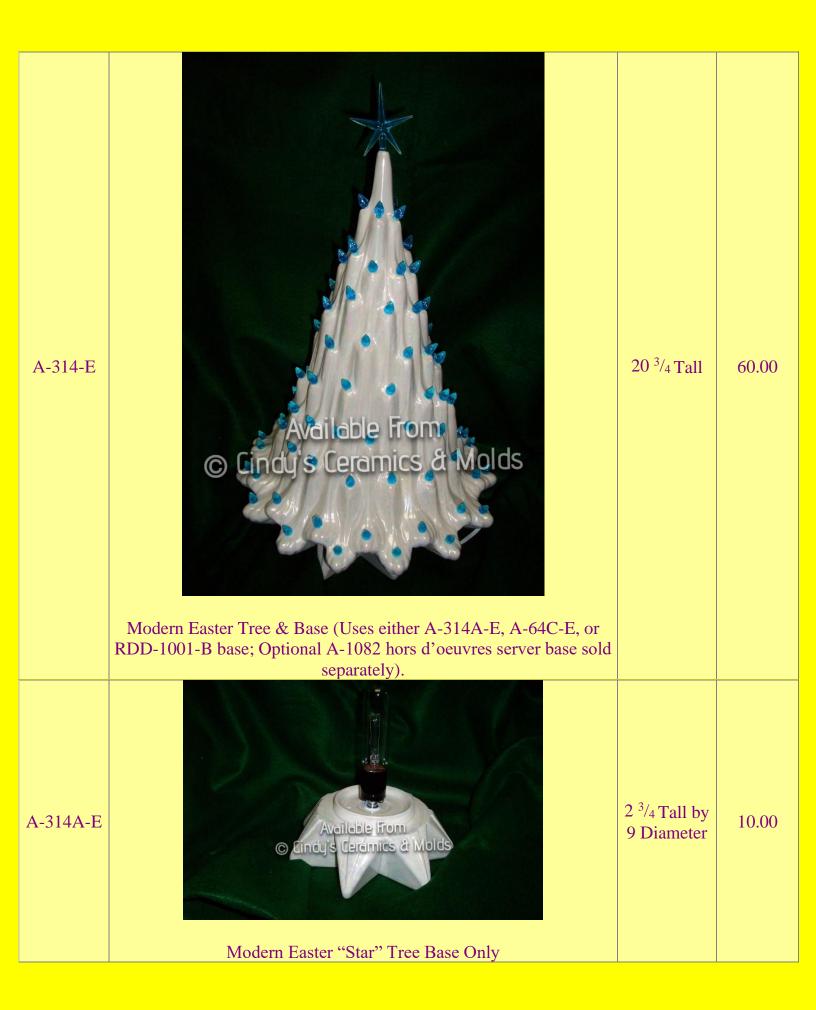

| A-64-E  | A64   A134   A14 | 16 <sup>3</sup> / <sub>8</sub> Tall        | 60.00 |
|---------|--------------------------------------------------------------------------------------------------------------------------------------------------------------------------------------------------------------------------------------------------------------------------------------------------------------------------------------------------------|--------------------------------------------|-------|
| A-64A-E | Small Tree Ring (Layer #1)                                                                                                                                                                                                                                                                                                                             | 14 <sup>3</sup> / <sub>8</sub><br>Diameter | 30.00 |
| A-64B-E | Large Tree Ring (Layer #2)                                                                                                                                                                                                                                                                                                                             | 16 <sup>3</sup> / <sub>8</sub><br>Diameter | 40.00 |