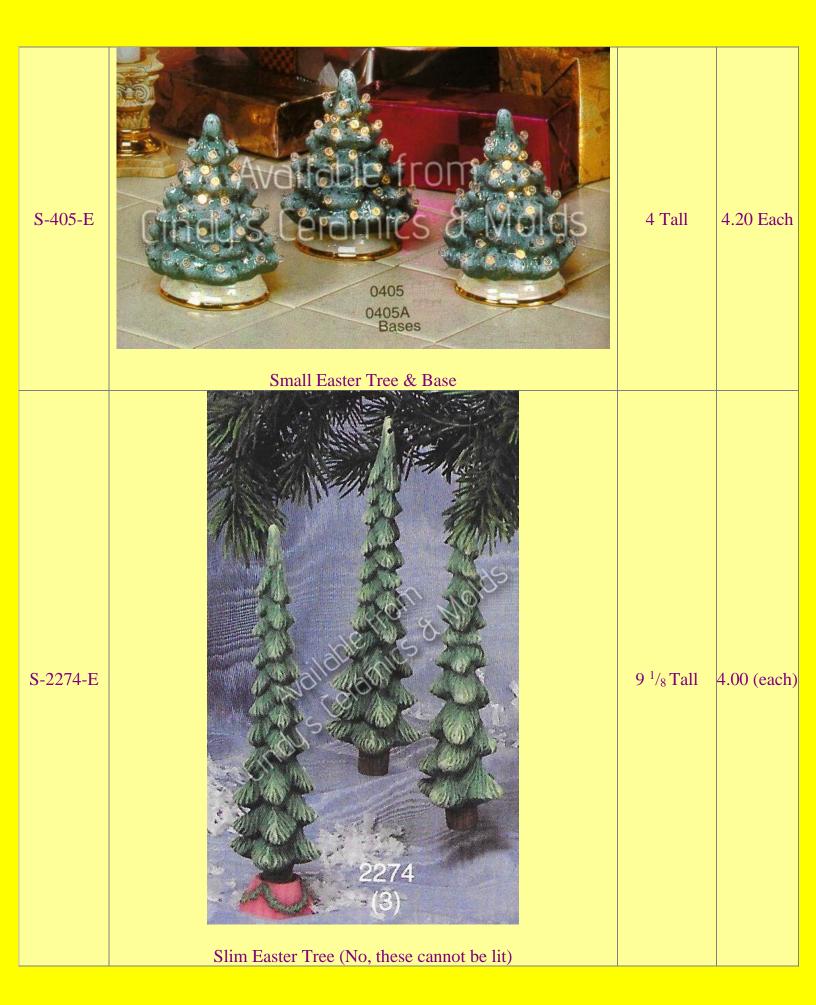

-------------------------------------------------------------------------------------------------------------------------------------------------------------------------------------------------------------------------------------------------------------------------------------------------------------------|------------------------------------|-------|
| RIV-<br>972/3498-E | Avenited Promis<br>Cincipis Color Promis<br>Cincipis Cincipis Color Promis<br>Cincipis Color Promis<br>Cincipis Color Promis<br>Cincipis Cincipis Color Promis<br>Cincipis Color Promis<br>Cincipis Color Promis<br>Cincipis Cincipis Color Promis<br>Cincipis Cincipis Color Promis<br>Cincipis Cincipis Color Promis<br>Cincipis Cincipis Cincipis Color Promis<br>Cincipis Cincipis | 6 <sup>3</sup> /4 Tall             | 12.40 |

















| W-295-E    | TWO SMALL TREES   IN ONE MOLD   3" H & 2" H   Image: Construction of the second secon | 3 & 2 High             | 6.00 (set<br>of two) |
|------------|-------------------------------------------------------------------------------------------------------------------------------------------------------------------------------------------------------------------------------------------------------------------------------------------------------------------------------------------------------------------------------------------------------------------------------------------------------------------------------------------------------------------------------------------------------------------------------------------------------------------------------------------