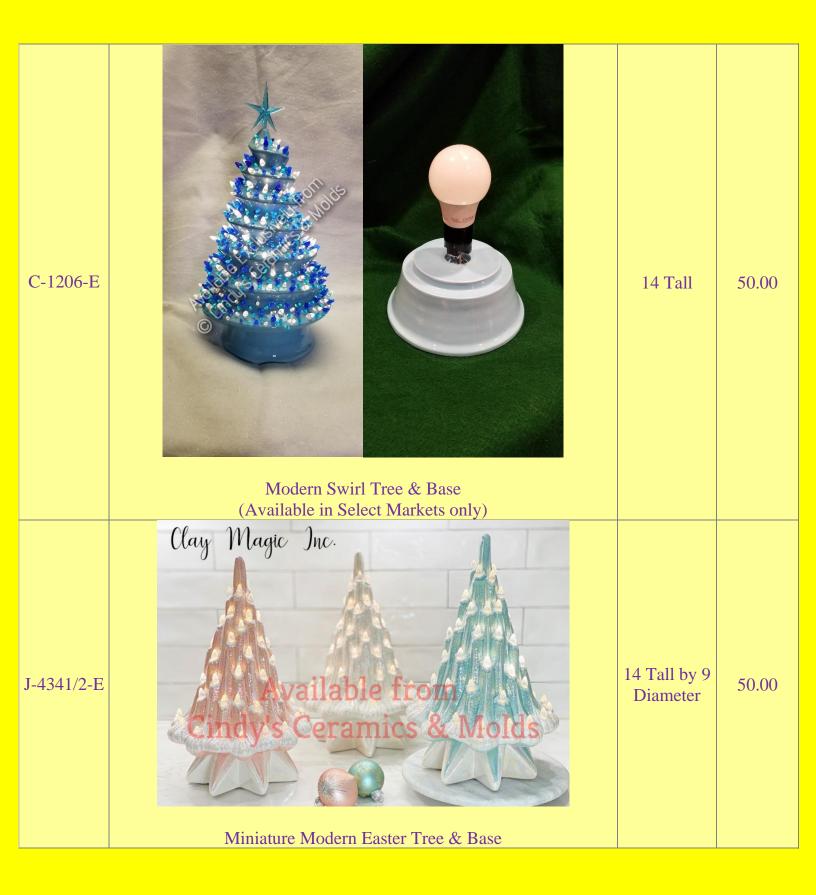

----------------------------------------------------------------------------------------------------------------------------------------------------------------------------------------------------------------------------------------------------------------------------------------------------------------------------|-----------|-------|
| НС-290-Е | Image: set of the | 10 Tall   | 25.00 |

| Easter Tree (can be lit)                                                        | DH-669-E | Available from Molds | 7 Tall | 20.10 |
|---------------------------------------------------------------------------------|----------|----------------------|--------|-------|
| LS-288-ESmall Easter Tree (No base but can be lit with other base options)10.00 | LS-288-E |                      |        | 10.00 |







| VIP-1365 | <image/> <image/> | Tree: 5 Tall;<br>Base: 1 Tall | 8.00 |
|----------|-------------------|-------------------------------|------|
|----------|-------------------|-------------------------------|------|