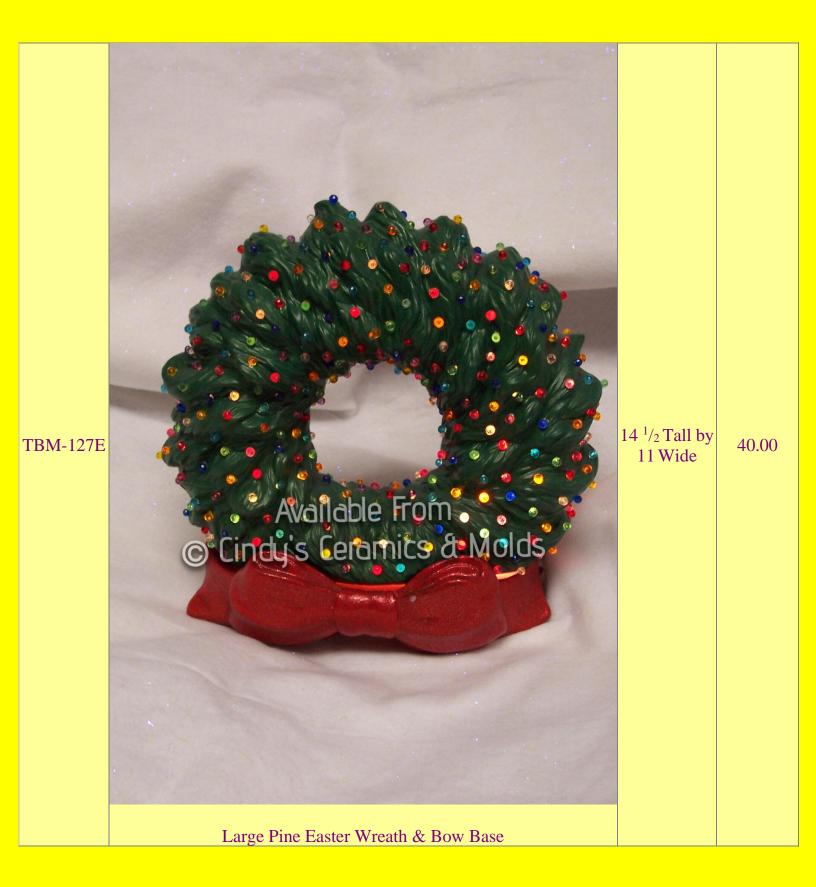

## **Easter Trees & Wreaths**

Easter Trees & Wreaths are mostly just Christmas trees painted in Pastels and decorated with your favorite Easter accessories !

| C-4108 | Tree for Bunny House                              |                                                                                                                                                                                                                                                                                                                                                                                                                                                                                                                                                                                                                                                                                                                                                                                                                                                                                                                                                                                                                                                                                                                                                                                                                                                                                                                                                                                                                                                                                                                                                                                                                                                                                                                                                                                                                                                                                                                                                                                                                                                                                                                                                                                                                                                                                                                                                                                                                                                                                                                                                                         | 7.50 |
|--------|---------------------------------------------------|-------------------------------------------------------------------------------------------------------------------------------------------------------------------------------------------------------------------------------------------------------------------------------------------------------------------------------------------------------------------------------------------------------------------------------------------------------------------------------------------------------------------------------------------------------------------------------------------------------------------------------------------------------------------------------------------------------------------------------------------------------------------------------------------------------------------------------------------------------------------------------------------------------------------------------------------------------------------------------------------------------------------------------------------------------------------------------------------------------------------------------------------------------------------------------------------------------------------------------------------------------------------------------------------------------------------------------------------------------------------------------------------------------------------------------------------------------------------------------------------------------------------------------------------------------------------------------------------------------------------------------------------------------------------------------------------------------------------------------------------------------------------------------------------------------------------------------------------------------------------------------------------------------------------------------------------------------------------------------------------------------------------------------------------------------------------------------------------------------------------------------------------------------------------------------------------------------------------------------------------------------------------------------------------------------------------------------------------------------------------------------------------------------------------------------------------------------------------------------------------------------------------------------------------------------------------------|------|
| C-4134 | W W 1<br>L<br>Do<br>F<br>2<br>Bunny & Flower Pots | Wheelbarro<br>v Bunny: 3<br>$^{1}/_{4}$ Tall x 4<br>long x 1 $^{1}/_{2}$<br>eep; Round<br>Flower Pot:<br>2 $^{1}/_{2}$ Tall by<br>1 $^{1}/_{2}$<br>Diameter;<br>Rectangle<br>Flower Pot:<br>2 $^{1}/_{4}$ Tall by<br>$^{1}/_{4}$ Wide by<br>1 $^{1}/_{8}$ Deep                                                                                                                                                                                                                                                                                                                                                                                                                                                                                                                                                                                                                                                                                                                                                                                                                                                                                                                                                                                                                                                                                                                                                                                                                                                                                                                                                                                                                                                                                                                                                                                                                                                                                                                                                                                                                                                                                                                                                                                                                                                                                                                                                                                                                                                                                                          | 7.50 |
| C-4135 | B<br>T<br>W<br>Playing Bunnies<br>T               | Painter<br>Painter<br>Bunny: $2^{3}/_{4}$<br>Fall by $3^{1}/_{2}$<br>Vide by $1^{1}/_{2}$<br>Deep;<br>Sleeping<br>Bunny: $1^{1}/_{2}$<br>Fall by $4^{1}/_{4}$<br>Wide by 2<br>Deep;<br>Chimney<br>Bunny: $4^{1}$<br>Chimney<br>Bunny: $4^{1}$<br>Chimney<br>Bunny: $4^{2}$<br>Chimney<br>Bunny: $4^{2}$<br>Chimney<br>Bunny: $4^{2}$<br>Chimney<br>Bunny: $4^{2}$<br>Chimney<br>Bunny: $4^{2}$<br>Chimney<br>Bunny: $4^{2}$<br>Chimney<br>Bunny: $4^{2}$<br>Chimney<br>Chimney<br>Chimney<br>Chimney<br>Chimney<br>Chimney<br>Chimney<br>Chimney<br>Chimney<br>Chimney<br>Chimney<br>Chimney<br>Chimney<br>Chimney<br>Chimney<br>Chimney<br>Chimney<br>Chimney<br>Chimney<br>Chimney<br>Chimney<br>Chimney<br>Chimney<br>Chimney<br>Chimney<br>Chimney<br>Chimney<br>Chimney<br>Chimney<br>Chimney<br>Chimney<br>Chimney<br>Chimney<br>Chimney<br>Chimney<br>Chimney<br>Chimney<br>Chimney<br>Chimney<br>Chimney<br>Chimney<br>Chimney<br>Chimney<br>Chimney<br>Chimney<br>Chimney<br>Chimney<br>Chimney<br>Chimney<br>Chimney<br>Chimney<br>Chimney<br>Chimney<br>Chimney<br>Chimney<br>Chimney<br>Chimney<br>Chimney<br>Chimney<br>Chimney<br>Chimney<br>Chimney<br>Chimney<br>Chimney<br>Chimney<br>Chimney<br>Chimney<br>Chimney<br>Chimney<br>Chimney<br>Chimney<br>Chimney<br>Chimney<br>Chimney<br>Chimney<br>Chimney<br>Chimney<br>Chimney<br>Chimney<br>Chimney<br>Chimney<br>Chimney<br>Chimney<br>Chimney<br>Chimney<br>Chimney<br>Chimney<br>Chimney<br>Chimney<br>Chimney<br>Chimney<br>Chimney<br>Chimney<br>Chimney<br>Chimney<br>Chimney<br>Chimney<br>Chimney<br>Chimney<br>Chimney<br>Chimney<br>Chimney<br>Chimney<br>Chimney<br>Chimney<br>Chimney<br>Chimney<br>Chimney<br>Chimney<br>Chimney<br>Chimney<br>Chimney<br>Chimney<br>Chimney<br>Chimney<br>Chimney<br>Chimney<br>Chimney<br>Chimney<br>Chimney<br>Chimney<br>Chimney<br>Chimney<br>Chimney<br>Chimney<br>Chimney<br>Chimney<br>Chimney<br>Chimney<br>Chimney<br>Chimney<br>Chimney<br>Chimney<br>Chimney<br>Chimney<br>Chimney<br>Chimney<br>Chimney<br>Chimney<br>Chimney<br>Chimney<br>Chimney<br>Chimney<br>Chimney<br>Chimney<br>Chimney<br>Chimney<br>Chimney<br>Chimney<br>Chimney<br>Chimney<br>Chimney<br>Chimney<br>Chimney<br>Chimney<br>Chimney<br>Chimney<br>Chimney<br>Chimney<br>Chimney<br>Chimney<br>Chimney<br>Chimney<br>Chimney<br>Chimney<br>Chimney<br>Chimney<br>Chimney<br>Chimney<br>Chimney<br>Chimney<br>Chimney<br>Chimney<br>Chimney<br>Chimney<br>Chimney<br>Chimney<br>Chimney<br>Chimney<br>Chimney<br>Chimney<br>Chimney<br>Chimney<br>Chimney<br>Chi | 7.50 |