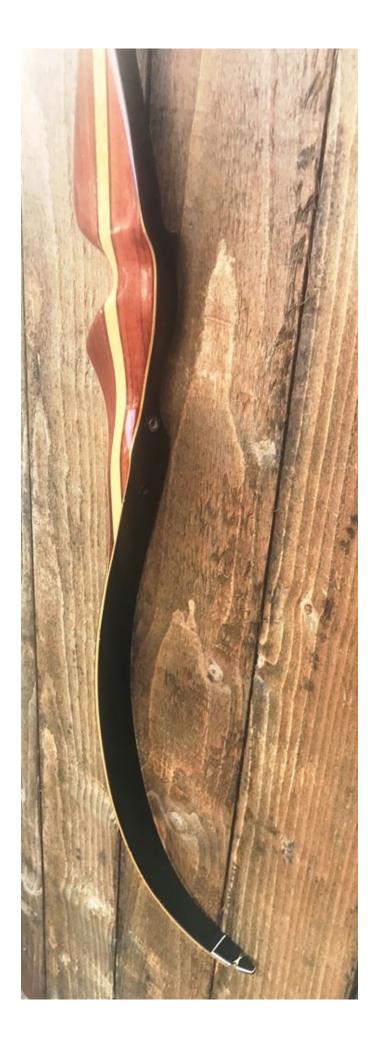

YEAR: 1974 MAKE: Browning MODEL: Fury I HAND: Right DRAW WEIGHT: 50# AMO LENGTH: 54" PRICE: \$149.00 SHIPPING AND HANDLING: \$19.00 TOTAL COST: \$168.00

DESCRIPTION: Highly valued and great looking Fury. Primarily Bubinga with contrasting hardwood strips. No delamination; no cracks; limbs are straight. Overlay tips are in great condition. Two small professionally filled sight holes on the limb. Factory installed stabilizer bushings. No chips, dings or cracks. No stress lines or crazing. There does appear to be 3" strip of cracked varnish along one of the laminates—does not appear to be separation (see pic on last page). A few scratches and scuffs on the riser and limbs. This is a really nice bow in excellent condition for its