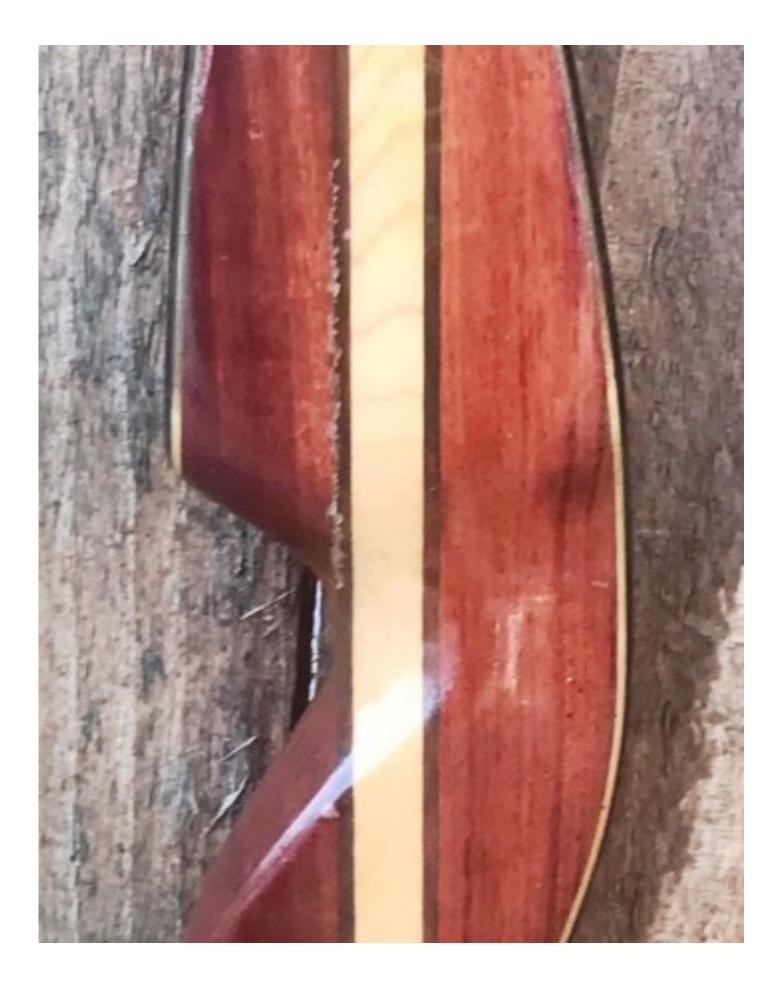

YEAR: 1974 MAKE: Browning MODEL: Fury I HAND: Right DRAW WEIGHT: 50# AMO LENGTH: 54" PRICE: \$149.00 SHIPPING AND HANDLING: \$19.00 TOTAL COST: \$168.00

DESCRIPTION: Highly valued and great looking Fury. Primarily Bubinga with contrasting hardwood strips. No delamination; no cracks; limbs are straight. Overlay tips are in great condition. Two small professionally filled sight holes on the limb. Factory installed stabilizer bushings. No chips, dings or cracks. No stress lines or crazing. There does appear to be 3" strip of cracked varnish along one of the laminates—does not appear to be separation (see pic on last page). A few scratches and scuffs on the riser and limbs. This is a really nice bow in excellent condition for its