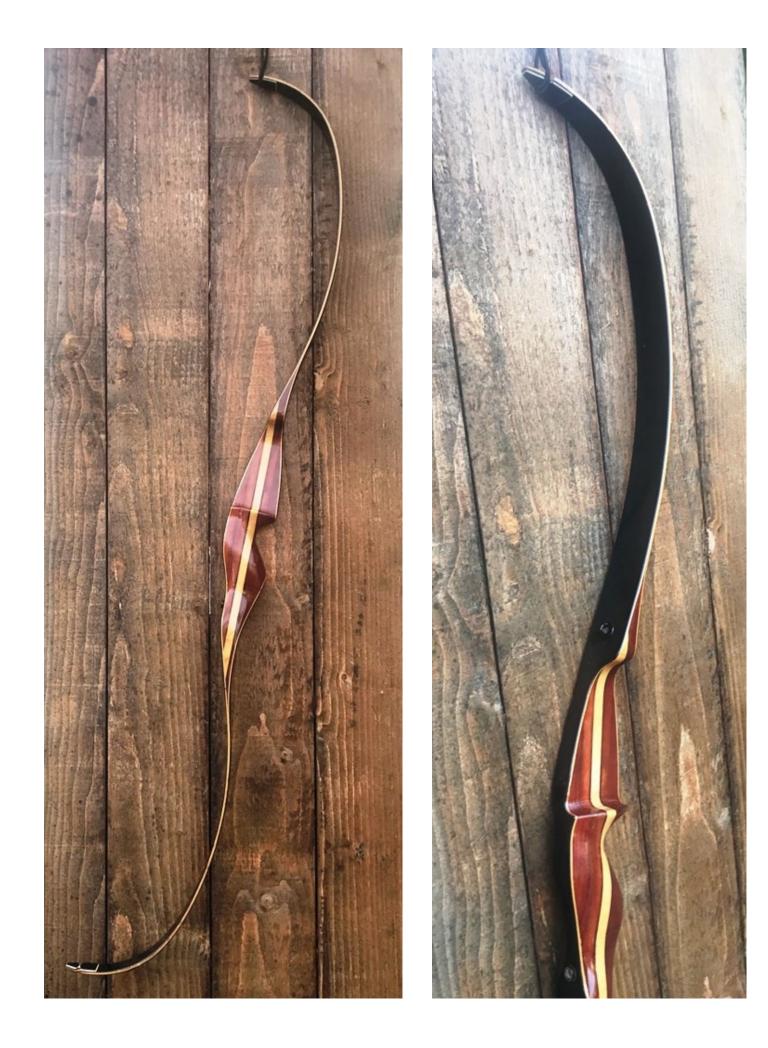

YEAR: 1974 MAKE: Browning MODEL: Fury I HAND: Right DRAW WEIGHT: 50# AMO LENGTH: 54" PRICE: \$149.00 SHIPPING AND HANDLING: \$19.00 TOTAL COST: \$168.00

DESCRIPTION: Highly valued and great looking Fury. Primarily Bubinga with contrasting hardwood strips. No delamination; no cracks; limbs are straight. Overlay tips are in great condition. Two small professionally filled sight holes on the limb. Factory installed stabilizer bushings. No chips, dings or cracks. No stress lines or crazing. There does appear to be 3" strip of cracked varnish along one of the laminates—does not appear to be separation (see pic on last page). A few scratches and scuffs on the riser and limbs. This is a really nice bow in excellent condition for its