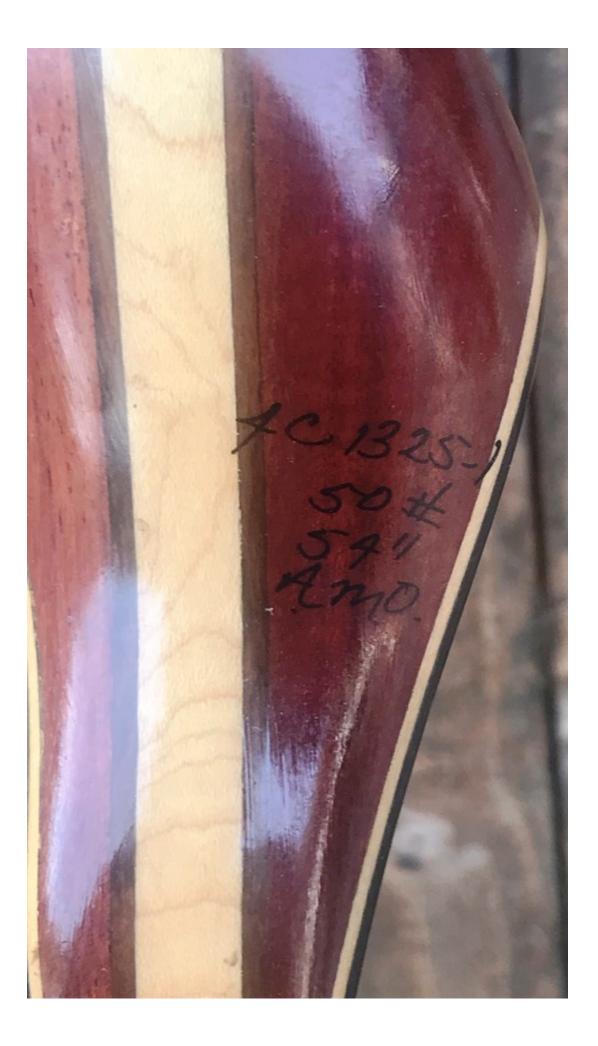

YEAR: 1974 MAKE: Browning MODEL: Fury I HAND: Right DRAW WEIGHT: 50# AMO LENGTH: 54" PRICE: \$149.00 SHIPPING AND HANDLING: \$19.00 TOTAL COST: \$168.00

DESCRIPTION: Highly valued and great looking Fury. Primarily Bubinga with contrasting hardwood strips. No delamination; no cracks; limbs are straight. Overlay tips are in great condition. Two small professionally filled sight holes on the limb. Factory installed stabilizer bushings. No chips, dings or cracks. No stress lines or crazing. There does appear to be 3" strip of cracked varnish along one of the laminates—does not appear to be separation (see pic on last page). A few scratches and scuffs on the riser and limbs. This is a really nice bow in excellent condition for its