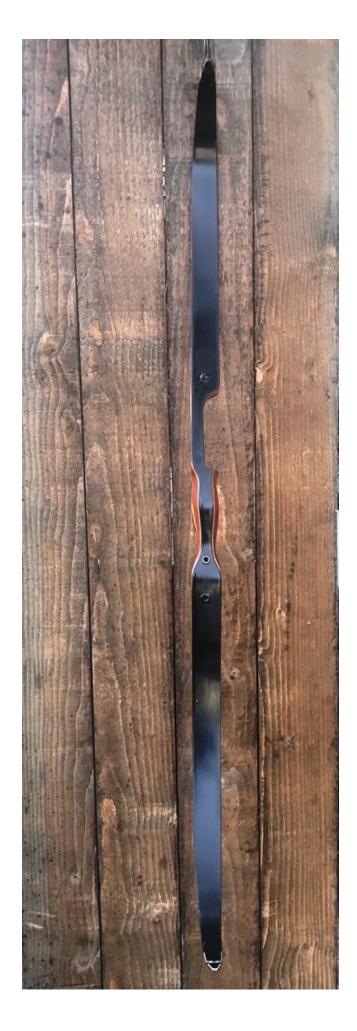

YEAR: 1974 MAKE: Browning MODEL: Fury I HAND: Right DRAW WEIGHT: 50# AMO LENGTH: 54" PRICE: \$149.00 SHIPPING AND HANDLING: \$19.00 TOTAL COST: \$168.00

DESCRIPTION: Highly valued and great looking Fury. Primarily Bubinga with contrasting hardwood strips. No delamination; no cracks; limbs are straight. Overlay tips are in great condition. Two small professionally filled sight holes on the limb. Factory installed stabilizer bushings. No chips, dings or cracks. No stress lines or crazing. There does appear to be 3" strip of cracked varnish along one of the laminates—does not appear to be separation (see pic on last page). A few scratches and scuffs on the riser and limbs. This is a really nice bow in excellent condition for its