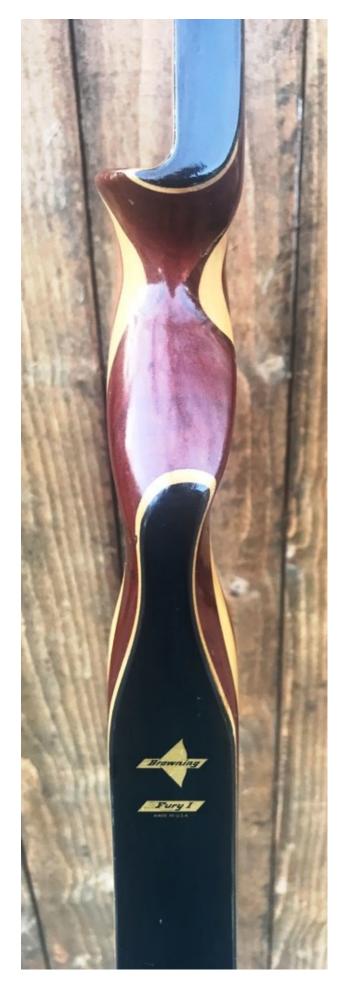

YEAR: 1974 MAKE: Browning MODEL: Fury I HAND: Right DRAW WEIGHT: 50# AMO LENGTH: 54" PRICE: \$149.00 SHIPPING AND HANDLING: \$19.00 TOTAL COST: \$168.00

DESCRIPTION: Highly valued and great looking Fury. Primarily Bubinga with contrasting hardwood strips. No delamination; no cracks; limbs are straight. Overlay tips are in great condition. Two small professionally filled sight holes on the limb. Factory installed stabilizer bushings. No chips, dings or cracks. No stress lines or crazing. There does appear to be 3" strip of cracked varnish along one of the laminates—does not appear to be separation (see pic on last page). A few scratches and scuffs on the riser and limbs. This is a really nice bow in excellent condition for its