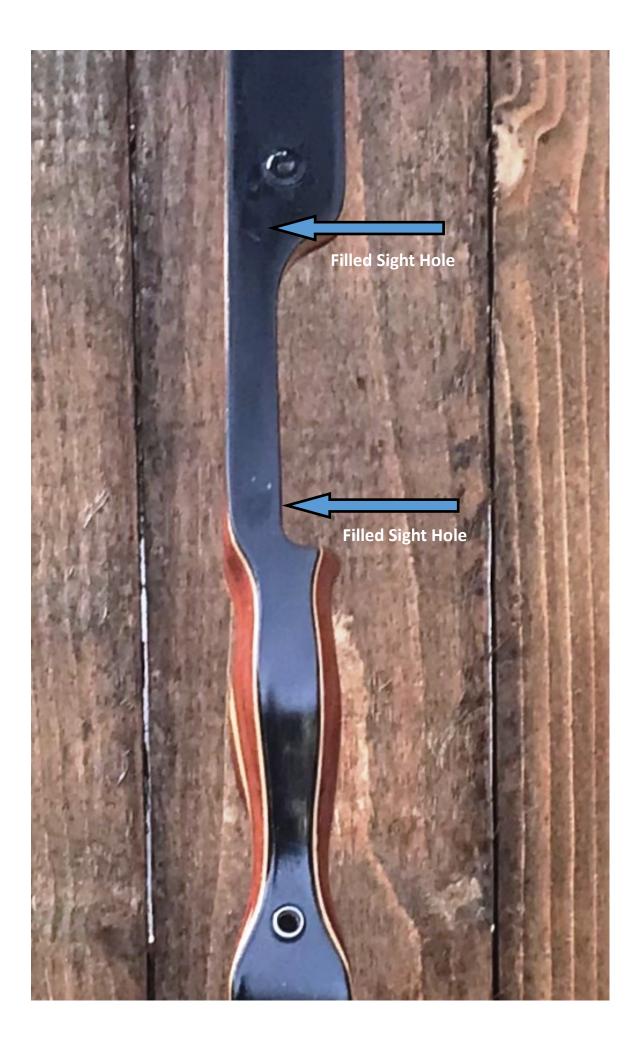

YEAR: 1974 MAKE: Browning MODEL: Fury I HAND: Right DRAW WEIGHT: 50# AMO LENGTH: 54" PRICE: \$149.00 SHIPPING AND HANDLING: \$19.00 TOTAL COST: \$168.00

DESCRIPTION: Highly valued and great looking Fury. Primarily Bubinga with contrasting hardwood strips. No delamination; no cracks; limbs are straight. Overlay tips are in great condition. Two small professionally filled sight holes on the limb. Factory installed stabilizer bushings. No chips, dings or cracks. No stress lines or crazing. There does appear to be 3" strip of cracked varnish along one of the laminates—does not appear to be separation (see pic on last page). A few scratches and scuffs on the riser and limbs. This is a really nice bow in excellent condition for its