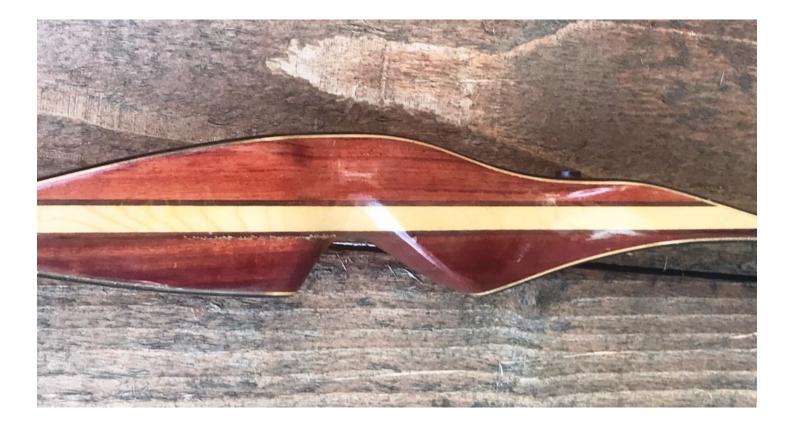

YEAR: 1974 MAKE: Browning MODEL: Fury I HAND: Right DRAW WEIGHT: 50# AMO LENGTH: 54" PRICE: \$149.00 SHIPPING AND HANDLING: \$19.00 TOTAL COST: \$168.00

DESCRIPTION: Highly valued and great looking Fury. Primarily Bubinga with contrasting hardwood strips. No delamination; no cracks; limbs are straight. Overlay tips are in great condition. Two small professionally filled sight holes on the limb. Factory installed stabilizer bushings. No chips, dings or cracks. No stress lines or crazing. There does appear to be 3" strip of cracked varnish along one of the laminates—does not appear to be separation (see pic on last page). A few scratches and scuffs on the riser and limbs. This is a really nice bow in excellent condition for its