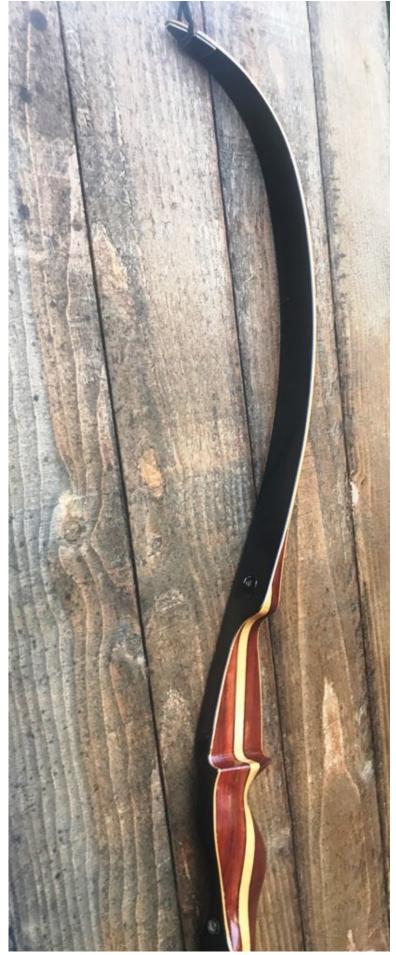

YEAR: 1974 MAKE: Browning MODEL: Fury I HAND: Right DRAW WEIGHT: 50# AMO LENGTH: 54" PRICE: \$149.00 SHIPPING AND HANDLING: \$19.00 TOTAL COST: \$168.00

DESCRIPTION: Highly valued and great looking Fury. Primarily Bubinga with contrasting hardwood strips. No delamination; no cracks; limbs are straight. Overlay tips are in great condition. Two small professionally filled sight holes on the limb. Factory installed stabilizer bushings. No chips, dings or cracks. No stress lines or crazing. There does appear to be 3" strip of cracked varnish along one of the laminates—does not appear to be separation (see pic on last page). A few scratches and scuffs on the riser and limbs. This is a really nice bow in excellent condition for its