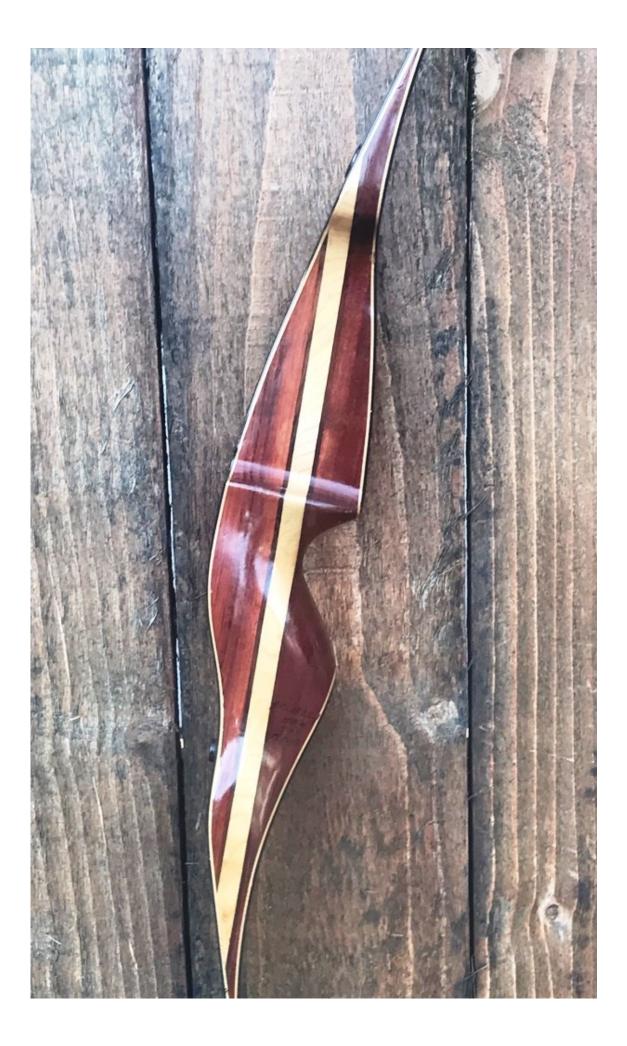

YEAR: 1974 MAKE: Browning MODEL: Fury I HAND: Right DRAW WEIGHT: 50# AMO LENGTH: 54" PRICE: \$149.00 SHIPPING AND HANDLING: \$19.00 TOTAL COST: \$168.00

DESCRIPTION: Highly valued and great looking Fury. Primarily Bubinga with contrasting hardwood strips. No delamination; no cracks; limbs are straight. Overlay tips are in great condition. Two small professionally filled sight holes on the limb. Factory installed stabilizer bushings. No chips, dings or cracks. No stress lines or crazing. There does appear to be 3" strip of cracked varnish along one of the laminates—does not appear to be separation (see pic on last page). A few scratches and scuffs on the riser and limbs. This is a really nice bow in excellent condition for its