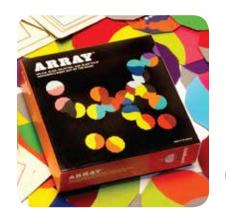

# ARRAY®

SPLICE, SLICE, SPLATTER AND SLAM YOUR OPPONENTS RIGHT OUT OF THE GAME

#### POINT OF PURCHASE AVAILABLE →

Array® is a game where players compete to place the highest number of multi-color cards into connecting patterns. Special Slice and Splice moves enable more cards to be played in each turn. Action cards allow players to shake up the game by following instructions to Splatter and Slam their opponents (to give more cards & points). THE ART OF CARD GAMES

"The language of Array is color and

connection, but its defining characteristic is the way it gets your mind moving, assessing possibilities and weighing options." – Tillywig Toy Awards 2012

Ages 8-99 - MSRP/MAP \$14.99 • 2 - 5 players • 5"x 5"x1"