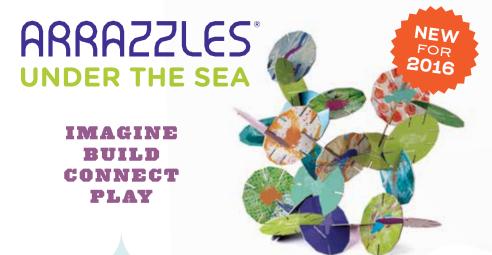

PLAYING TIME: 20 MINUTES

How to win: First player to 5 points wins

Ages 6-99 Family Fun - MSRP/MAP \$15.99 • 2-4 players • 5"x5"x1.5"

BOX CONTAINS: 45 Cards with 45 Seascapes

- Arrazzles<sup>®</sup> Under the Sea is the first in a new series of building toys modeled after Arrazzles<sup>®</sup>, the multi-award winning, art-inspired building toy, launched by Funnybone Toys in 2013
- The Arrazzles cards have 5 different patterns of slots that let you create awesome 3D arrangements!
- Build an ocean filled with beautiful sea creatures—use 45 beautiful cards depicting a variety of marine creatures, including the occasional scuba diver!