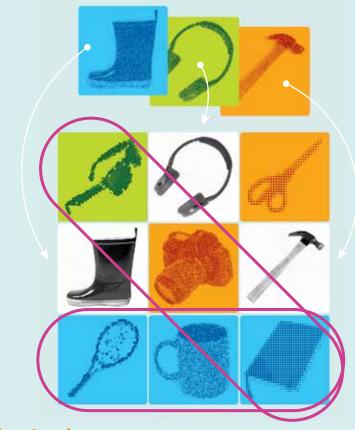

#### How it works:

Stack your Spirot Cards onto the corresponding photographic Board Cards and create rows of sequences to win points. A sequence consists of 3 cards in a row that have ONE of four combinations:

All of the cards must have the same color and same pixel pattern

All of the cards must have the same color but all must have different pixel patterns

All of the cards must have both different colors and different pixel patterns