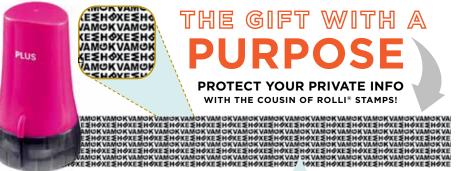

#### MSRP/MAP \$15.99 • 4.5"x7.5"x1.25"

- This handy gift has a special ink that adheres to all types of paper—including glossy surfaces!
- Cover up your address and other info before discarding your JUNK MAIL, PRESCRIPTION LABELS SHIPPING LABELS, MAGAZINE COVERS & MORE!