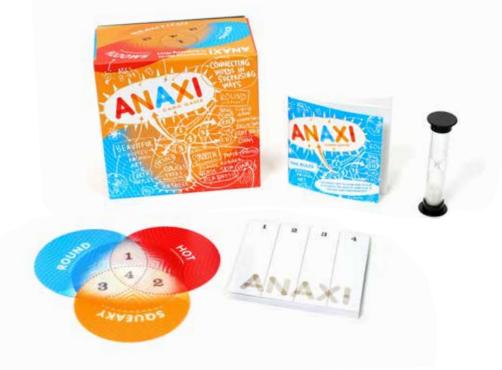

#### **BOX CONTAINS:**

75 Anaxi Word Cards 2 Base Cards 1-Minute Timer Answer Pad Full Rules

#### How it works:

Each Anaxi Word Card has a different word on it

PLAYING TIME: 20 MINUTES

During a round, draw 3 Anaxi Word Cards and overlap them. All players work at the same time and have 1 minute to write down as many people, places or things that share overlapping qualities. Players with original and unique answers score points.