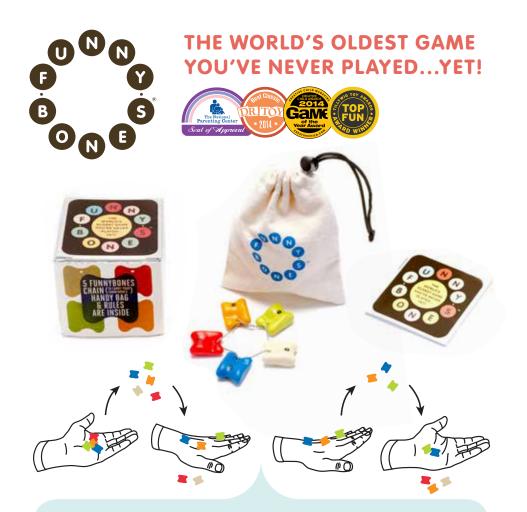

#### **BOX CONTAINS:**

5 Funnybones

- Funnybones is part skill, part tradition...and ALL fun! And, with 30 game challenges, the excitement never ends
- Funnybones dates to the Greek and Roman periods and now this game is played in many places around the world
- Funnybones is great to practice alone and play with others while taking turns
- Players improve hand-eye coordination as they tackle the challenges
- Brief instructional videos of each challenge are posted on Funnybone Toys' YouTube channel
- Carrying Bag **Rules Booklet**  Funnybone Toys is thrilled
  - to introduce its special version in the US, with game challenges ranging from easy to difficult! These include Overhand Ones, Twos, Threes and
    - Fours; Clicks; Horses in the Stable; Eggs in the Basket - and more!