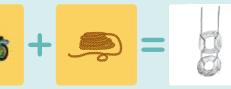

- Suppose you roll Create2: Take elements from 2 different cards to create something totally new. For example, if you get a card with a motorcycle and one with a rope, you could decide to take the two wheels from the motorcycle and use the rope to tie these together into a double decker swing!
- "When you think your child is ready, make sure you get Disruptus...Like green living, I think we would all be better served if Disruptus became viral."
- Toysaretools.com 2013