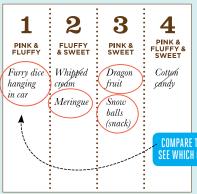

#### How it works:

Each Anaxi Word Card has a different word on it

PLAYING TIME: 20 MINUTES

During a round, draw 3 Anaxi Word Cards and overlap them. All players work at the same time and have 1 minute to write down as many people, places or things that share overlapping qualities. Players with original and unique answers score points.

Answers written down by one player

Answers written down by another player

The circled answers are unique, winning this player 4 points

The circled answers are unique, winning this player 2 points