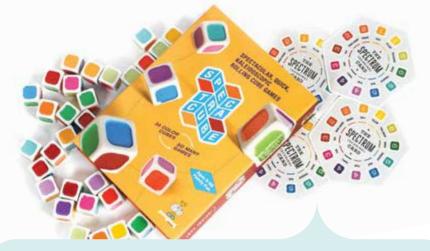

#### SPECTACULAR, QUICK, KALEIDOSCOPIC Rolling Cube Games

#### 30 COLOR CUBES SO MANY GAMES!

#### **BOX CONTAINS:**

15 Primary Color Spectracubes15 Secondary Color Spectracubes

#### 🖇 YOU SCORE!

There are so many ways to score in this game that you may think you're way ahead of the competition! But watch out—a few quick rolls, and your competition could catch up!

Spectracube offers SIX different games, using a set of primary and a set of secondary color cubes.