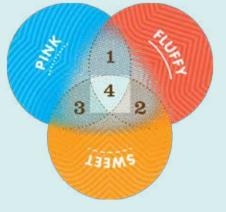

#### How it works:

Each Anaxi Word Card has a different word on it

PLAYING TIME: 20 MINUTES

During a round, draw 3 Anaxi Word Cards and overlap them. All players work at the same time and have 1 minute to write down as many people, places or things that share overlapping qualities. Players with original and unique answers score points.

Answers written down by one player

Answers written down by another player

The circled answers are unique, winning this player 4 points

The circled answers are unique, winning this player 2 points