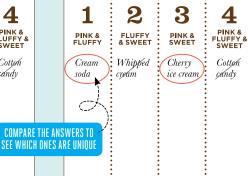

#### How it works:

Each Anaxi Word Card has a different word on it

PLAYING TIME: 20 MINUTES

During a round, draw 3 Anaxi Word Cards and overlap them. All players work at the same time and have 1 minute to write down as many people, places or things that share overlapping qualities. Players with original and unique answers score points.

Answers written down by one player

Answers written down by another player

The circled answers are unique, winning this player 4 points

The circled answers are unique, winning this player 2 points