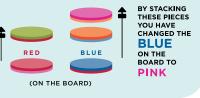

#### DO YOU LIKE CHESS, CHECKERS AND PUZZLE GAMES? THEN YOU'LL LOVE JUXTABO!

BO

- Juxtabo is a fun 3D game where you stack colorful pieces to create the patterns on the challenge cards
- The board is different every single time you play because you create the board with Juxtabo pieces
- As you play, the board grows, and it starts to look like a colorful mountain range!
- Each time you identify or build a pattern on one of your challenge cards, you win that card
- The player with the most challenge cards at the end of the game wins!

JUXTABO STACKS ALLOW YOU TO CHANGE A COLOR ON THE BOARD TO ANOTHER COLOR

Ages 6-99 Family Fun - MSRP/MAP \$29.99 • 1-4 players • 4.25"x8"x4.25"

BY STACKING

THESE PIECES

CHANGED THE

YOU HAVE

RED

ON THE

BOARD TO

GREEN