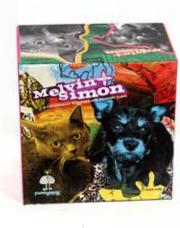

**Ages 4-99 - MSRP/MAP \$19.99** • 1 or more players • 5"x5"x5"

BOX CONTAINS: 24 Pairs of Jumbo (4.25"x4.25") Thick Cards

Playing the classic memory game with these cards is a great way to explore the art of collage!

Melvin (cat) and Simon (dog) are up to some antics in 24 different collage scene, including scuba diving, building a fort, and playing jazz!

WE LOVE COLLAGE ART!

Ages 4-99 - MSRP/MAP \$16.99 • 2-4 players • 5"x5"x3.75"