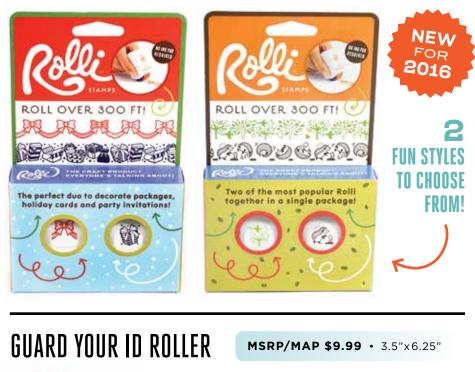

Ages 8-99 - MSRP/MAP \$14.99 • 2 - 6 players • 5"x 5"x1"

MSRP/MAP \$9.99 • 1.25"x2.5"x1.25"

Penguins Posing SKU: Rolli26

Vintage Cameras SKU: Rolli25

Nesting Dolls SKU: Rolli1

Dogs Traveling (Manny's Rolli™) SKU: Rolli2

### THEMED ROLLI® 2-PACKS

#### MSRP/MAP \$15.99 • 4.5"x7.5"x1.25"

- This handy gift has a special ink that adheres to all types of paper—including glossy surfaces!
- Cover up your address and other info before discarding your JUNK MAIL, PRESCRIPTION LABELS SHIPPING LABELS, MAGAZINE COVERS & MORE!