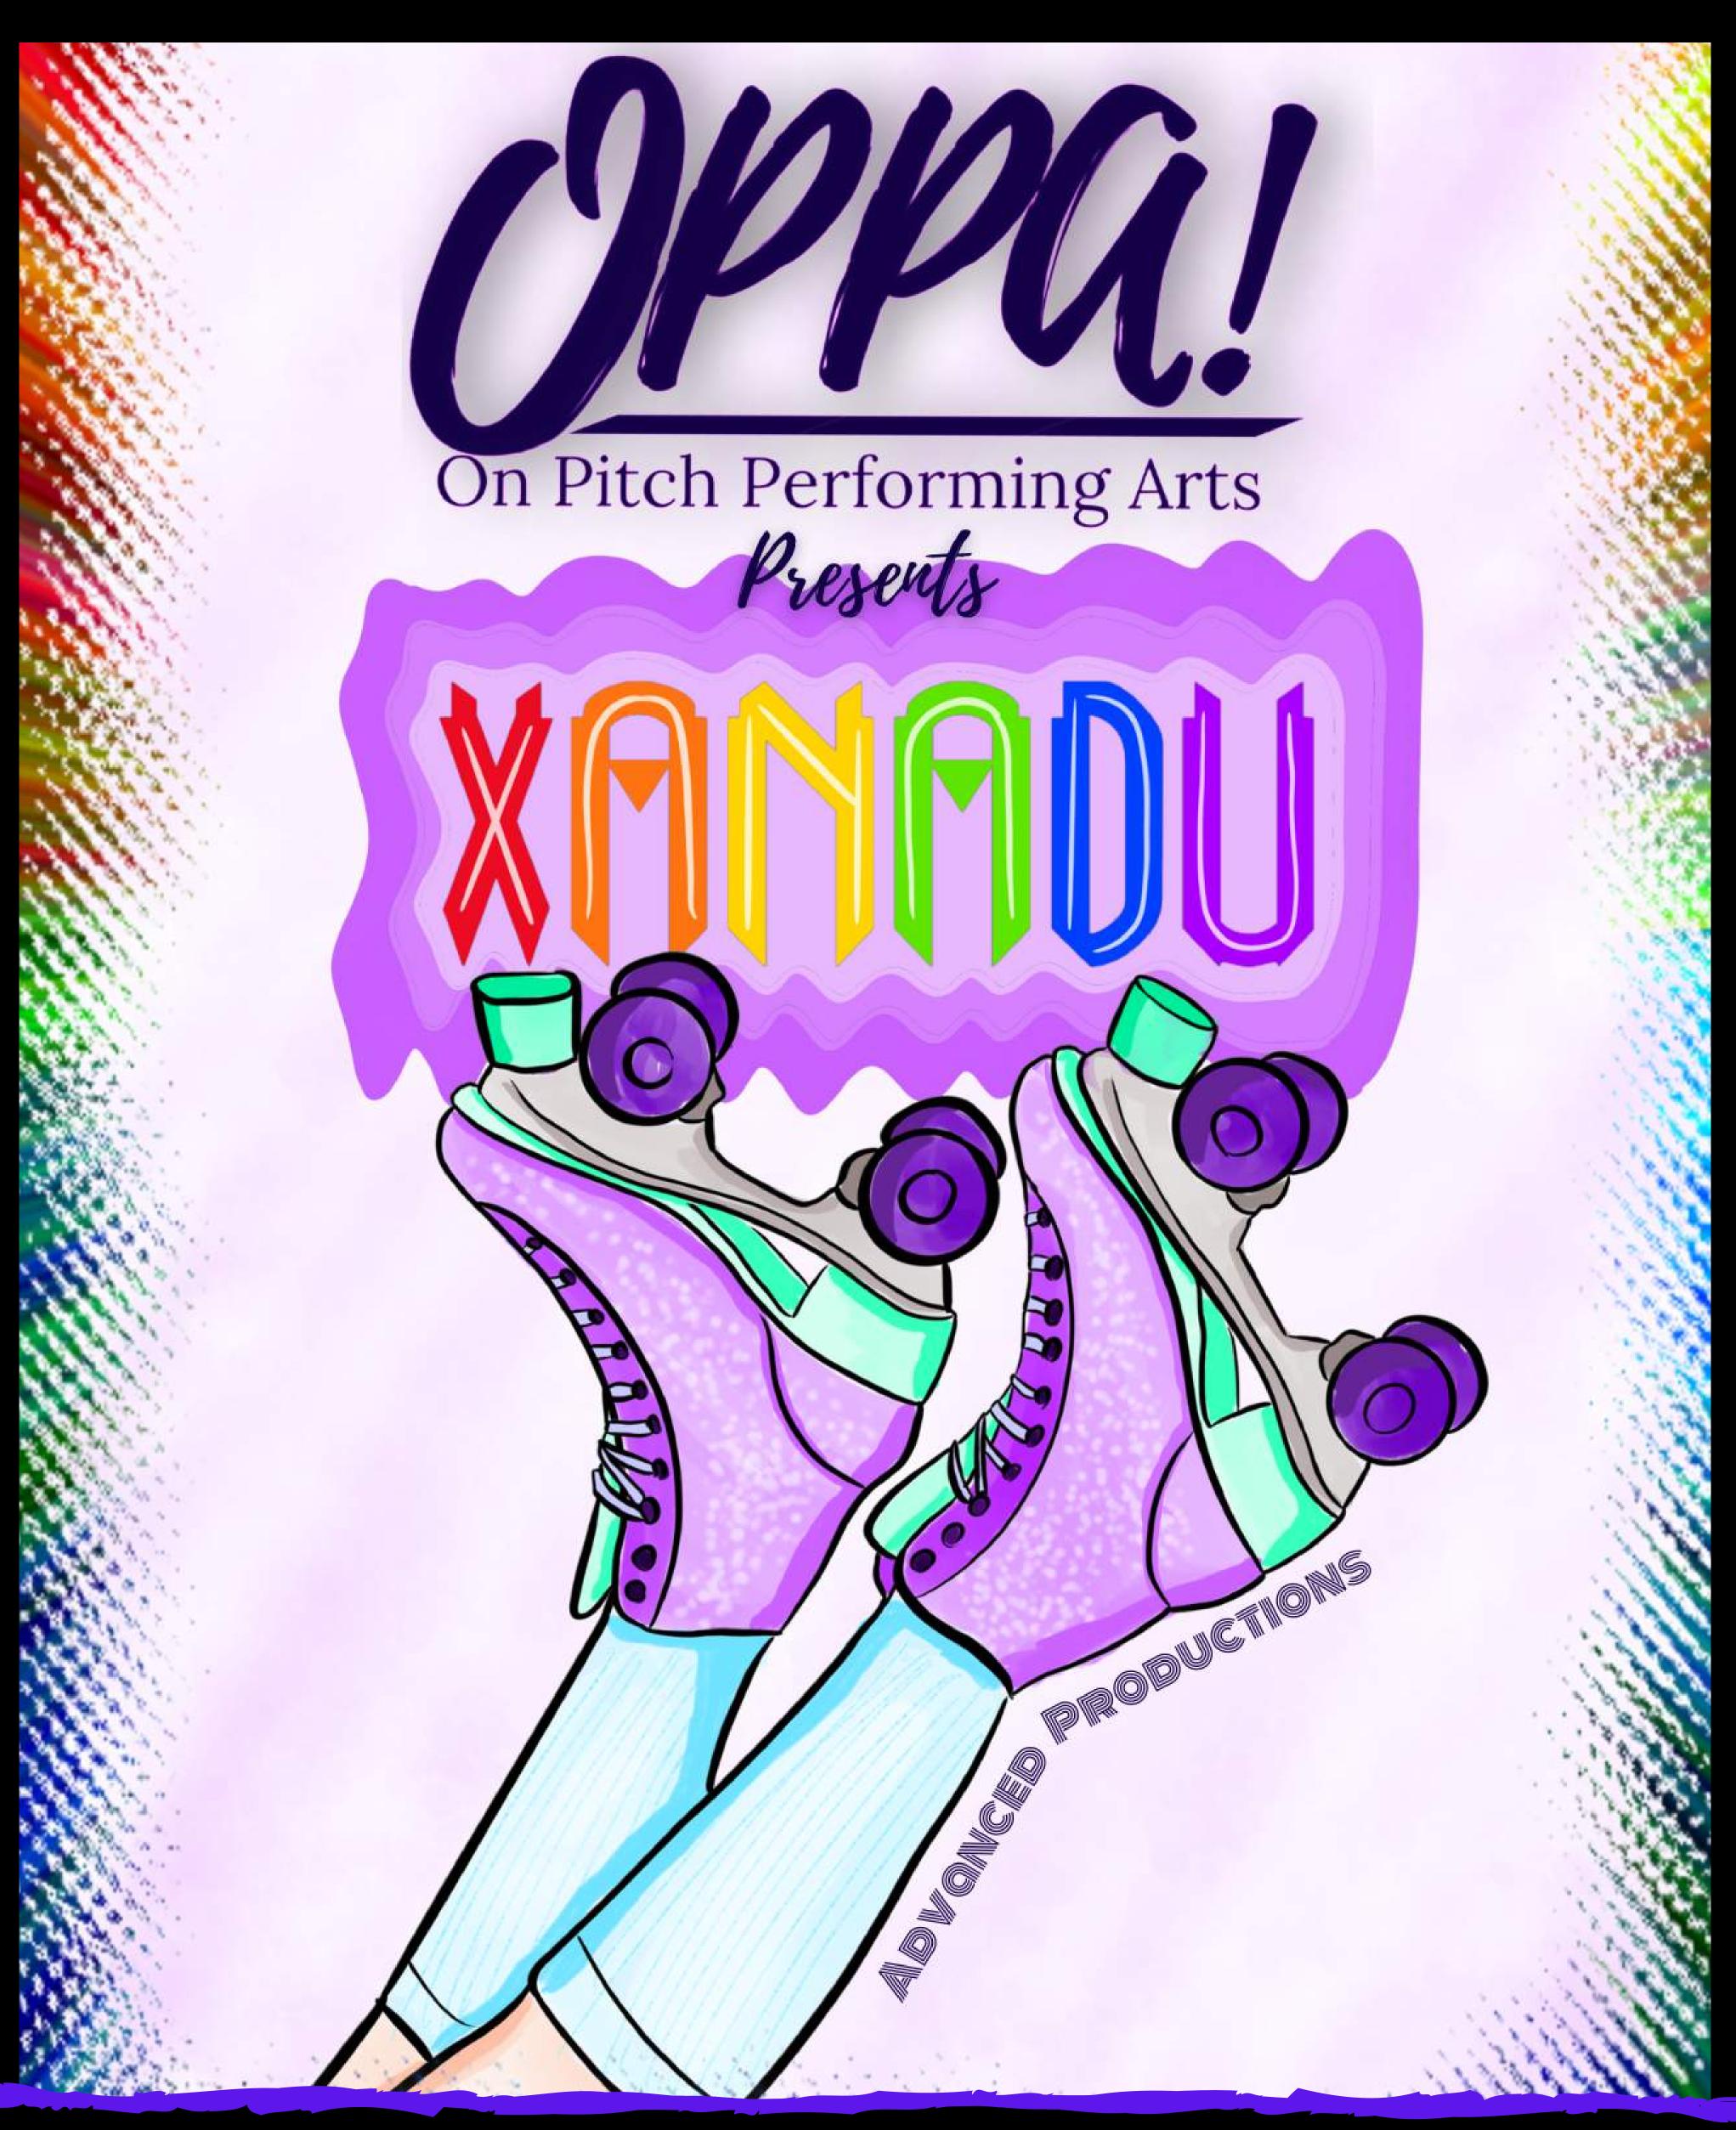

### ON PITCH PERFORMING ARTS PRESENTS:

Feff Lynne & John Farrar

Based on the Universal Pictures film with a screenplay by Richard Danus & Marc Rubel