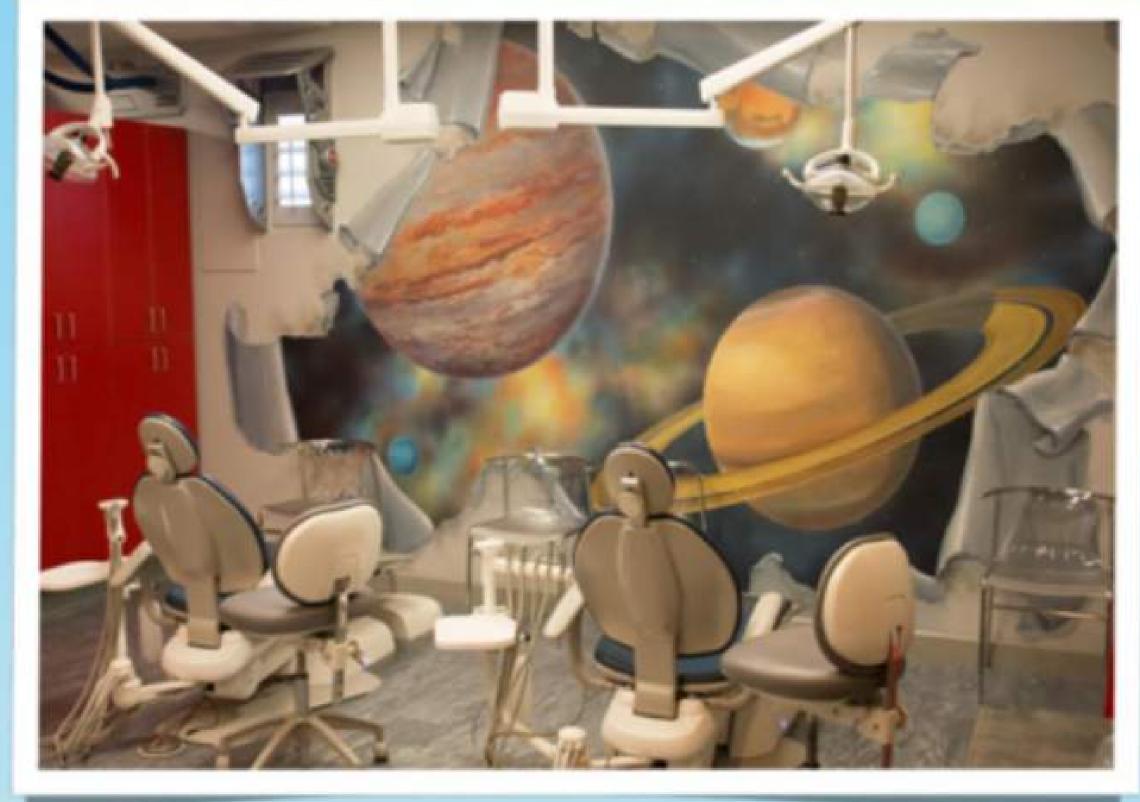

### A dentist your kids will be excited to go to!

- Awesome "outer-space" themed office & FUN kid-friendly staff
- TV's above chairs streaming NETFLIX for kids
- ứ Specialist in infants, children, teens, special-needs children/adults
- Full range of services, including sedation
- Most insurance accepted, please call with questions
- Check out our Reviews on Google & facebook