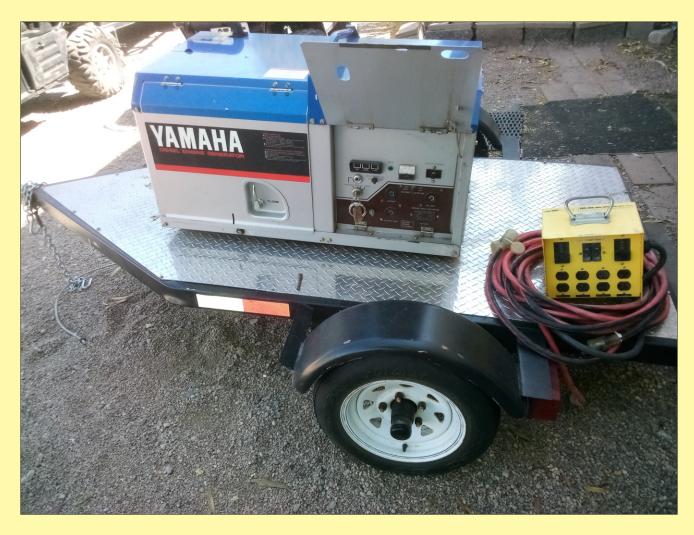

## 6.5KW Diesel Generator (single phase) Small Trailer Mounted

his 6,500 watt single phase generator is diesel powered and mounted on a small 2 wheel trailer with a 2" hitch for easy towing. It has the convenience of a very low profile so it is easy to hide from view. It is an extremely quiet running unit powered by a Kubota diesel engine.

Power distribution to your event will only come from outlets on the front panel of the generator or by a 30 Distribution box with 8 Edison (standard) type outlets on it. 25' extension 30 amp cables are available for it. As an option 50 amp cables and distribution boxes can be connected to the e single phase outlet on the generator. We have two of these high quality, water cooled, quiet units.