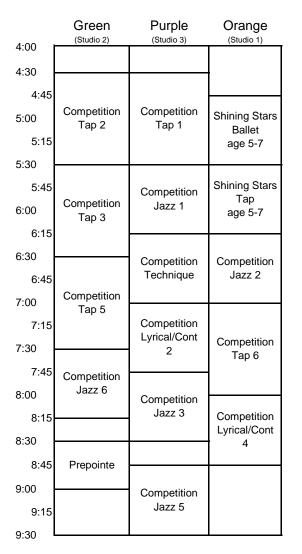

# REVOLUTIONS DANCE ACADEMY SCHEDULE 2014-2015

### THURSDAY

| 4:00         | Green<br>(Studio 2)      | Purple<br>(Studio 3)     | Orange<br>(Studio 1)     |
|--------------|--------------------------|--------------------------|--------------------------|
| 4:30         |                          |                          |                          |
| 4:45         |                          |                          |                          |
| 5:00         | Competition              | Competition              | Ballet                   |
| 5:15         | Lyrical/Cont<br>3        | Lyrical/Cont<br>1        | Age 7-9                  |
| 5:30         |                          |                          |                          |
| 5:45         |                          | 1                        |                          |
| 6:00         | Stretch /<br>Turns 1     | Intermediate<br>Ballet 3 | Intermediate<br>Ballet 2 |
| 6:15         |                          |                          |                          |
| 6:30         |                          |                          |                          |
| 6:45         | Stretch /<br>Turns 2     | Intermediate<br>Ballet 1 | Advanced<br>Teen<br>Tap  |
| 7:00         |                          |                          |                          |
| 7:15<br>7:30 |                          |                          |                          |
| 7:45         |                          |                          |                          |
| 8:00         | Hip Hop II               | Advanced                 | Competition<br>Technique |
| 8:15         | Age 8-12                 | Teen Jazz                |                          |
| 8:30         |                          |                          |                          |
| 8:45         |                          |                          |                          |
| 9:00         | Advanced<br>Teen Lyrical |                          |                          |
| 9:15         | , <b>,.</b>              |                          |                          |
| 9:30         |                          |                          |                          |