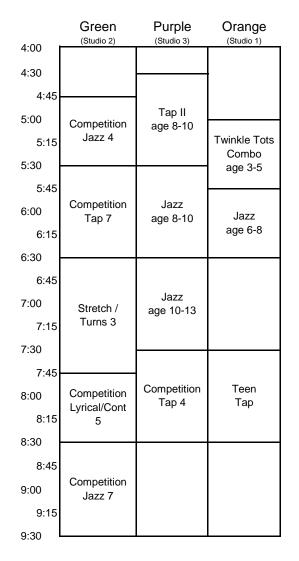

### TUESDAY

#### WEDNESDAY

| 4:00 | Green<br>(Studio 2)           | Purple<br>(Studio 3)                  | Orange<br>(Studio 1) |
|------|-------------------------------|---------------------------------------|----------------------|
|      |                               |                                       |                      |
| 4:30 |                               |                                       |                      |
| 4:45 |                               |                                       |                      |
| 5:00 | Shining Stars<br>Jazz/Hip Hop | Pointe I                              |                      |
| 5:15 | age 5-7                       |                                       |                      |
| 5:30 | break                         |                                       |                      |
| 5:45 |                               | Intermediate                          | LEs Lles             |
| 6:00 | Competition<br>Lyrical/Cont   | Ballet 4                              | Hip Hop<br>age 8-12  |
| 6:15 | 6                             |                                       |                      |
| 6:30 |                               |                                       |                      |
| 6:45 | Advanced<br>Teen<br>Hip Hop   | Lyrical /<br>Contemporary<br>age 8-12 | Prepointe            |
| 7:00 |                               |                                       |                      |
| 7:15 |                               |                                       | Pointe III           |
| 7:30 |                               |                                       |                      |
| 7:45 |                               |                                       |                      |
| 8:00 | Advanced<br>Ballet            | Teen<br>Hip Hop                       |                      |
| 8:15 |                               |                                       |                      |
| 8:30 |                               |                                       |                      |
| 8:45 |                               |                                       |                      |
| 9:00 | Pointe II                     | Teen<br>Ballet                        |                      |
| 9:15 |                               | Banot                                 |                      |
| 9:30 |                               |                                       |                      |