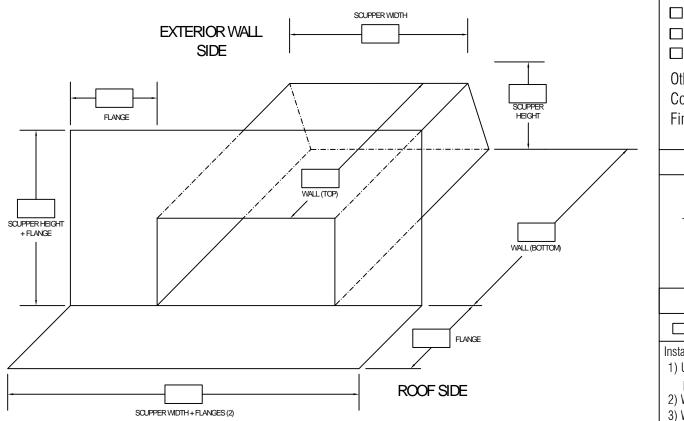

## THRU-WALL SCUPPER BEVELED

#### Installation:

- 1) Use roofing manufacturers flange width for roof side to allow proper flashing.
- 2) Welded units recommended.
- 3) Welded units are post painted finish.

DWG# 770-007 Sheet of \_\_\_.