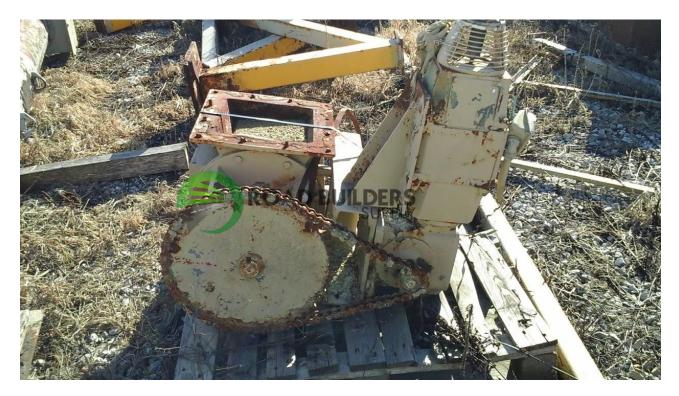

## **A002RBS Baghouse Airlock**

- Wm.W Meyer & Sons Air lock/ Vane Feeder
- Model # 436E-154
- 1.5 HP
  - All equipment subject to prior sale.
  - RSB strives to ensure the accuracy of all listings, but all listings are "as-is, where-is," with no implied warranty.
  - All buyers are encouraged to inspect equipment personally to verify accuracy.
  - All information contained in this listing sheet is confidential. It is the property of RBS and is not to be shared.
  - Road Builders Supply, LLC accepts no liability for the accuracy of the above listing.