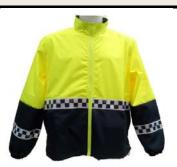

## **Model Number: SUN-SCPJ03C**

| Custom Jacket Manufacturers USB Fan Cooling Reflective Softshell Jacket |                                                                                          |  |  |  |  |
|-------------------------------------------------------------------------|------------------------------------------------------------------------------------------|--|--|--|--|
| Туре                                                                    | Product Details                                                                          |  |  |  |  |
| Product name                                                            | USB Reflective softshell Fan Cooling Worker, Police, Casual wear Jacket                  |  |  |  |  |
| Functions                                                               | Fast cooling, sunstroke prevent, ultraviolet-proof                                       |  |  |  |  |
| Material                                                                | 100% Polyester, Nylon and other OEM Fabrics                                              |  |  |  |  |
| Fabric Specification                                                    | Fan cooling, Quick dry, Waterproof, Breathable, Windproof                                |  |  |  |  |
| Fans                                                                    | 2 pcs 86mm diameter fans                                                                 |  |  |  |  |
| Wind Settings                                                           | 3 grades adjustable wind speed                                                           |  |  |  |  |
| Color                                                                   | OEM colors                                                                               |  |  |  |  |
| Work Voltage                                                            | 5V or 7.4V Li-polymer battery (optional)                                                 |  |  |  |  |
| Colthing Length                                                         | Regular                                                                                  |  |  |  |  |
| Sleeve Style                                                            | Regular                                                                                  |  |  |  |  |
| Thinkness                                                               | Standard                                                                                 |  |  |  |  |
| Design                                                                  | Regular / Customized designs                                                             |  |  |  |  |
| Gender                                                                  | Men male unisex                                                                          |  |  |  |  |
| Size                                                                    | S, M, L, XL, 2XL, 3XL, 4XL                                                               |  |  |  |  |
| Item Type                                                               | Constructor builder, Warehouse worker, Police, High Temperature workplace, Casual Jacket |  |  |  |  |
| Sample Time                                                             | 5-15 working days                                                                        |  |  |  |  |
| Supply Type                                                             | OEM / ODM service                                                                        |  |  |  |  |
| Certificates                                                            | FCC, CE, PSE, UL, Rohs, UN38.3, MSDS (optional)                                          |  |  |  |  |
| Mass production time                                                    | 30-40 working days after confirm samples                                                 |  |  |  |  |
| Packing                                                                 | USB cable or 7.4V, 3.7V Li-polymer battery and charger (optional)                        |  |  |  |  |