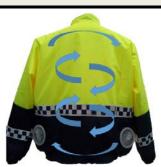

## **Model Number: SUN-SCPJ03C**

| Custom Jacket Manufacturers USB Fan Cooling Reflective Softshell Jacket |                                                                                          |  |  |  |  |
|-------------------------------------------------------------------------|------------------------------------------------------------------------------------------|--|--|--|--|
| Туре                                                                    | Product Details                                                                          |  |  |  |  |
| Product name                                                            | USB Reflective softshell Fan Cooling Worker, Police, Casual wear Jacket                  |  |  |  |  |
| Functions                                                               | Fast cooling, sunstroke prevent, ultraviolet-proof                                       |  |  |  |  |
| Material                                                                | 100% Polyester, Nylon and other OEM Fabrics                                              |  |  |  |  |
| Fabric Specification                                                    | Fan cooling, Quick dry, Waterproof, Breathable, Windproof                                |  |  |  |  |
| Fans                                                                    | 2 pcs 86mm diameter fans                                                                 |  |  |  |  |
| Wind Settings                                                           | 3 grades adjustable wind speed                                                           |  |  |  |  |
| Color                                                                   | OEM colors                                                                               |  |  |  |  |
| Work Voltage                                                            | 5V or 7.4V Li-polymer battery (optional)                                                 |  |  |  |  |
| Colthing Length                                                         | Regular                                                                                  |  |  |  |  |
| Sleeve Style                                                            | Regular                                                                                  |  |  |  |  |
| Thinkness                                                               | Standard                                                                                 |  |  |  |  |
| Design                                                                  | Regular / Customized designs                                                             |  |  |  |  |
| Gender                                                                  | Men male unisex                                                                          |  |  |  |  |
| Size                                                                    | S, M, L, XL, 2XL, 3XL, 4XL                                                               |  |  |  |  |
| Item Type                                                               | Constructor builder, Warehouse worker, Police, High Temperature workplace, Casual Jacket |  |  |  |  |
| Sample Time                                                             | 5-15 working days                                                                        |  |  |  |  |
| Supply Type                                                             | OEM / ODM service                                                                        |  |  |  |  |
| Certificates                                                            | FCC, CE, PSE, UL, Rohs, UN38.3, MSDS (optional)                                          |  |  |  |  |
| Mass production time                                                    | 30-40 working days after confirm samples                                                 |  |  |  |  |
| Packing                                                                 | USB cable or 7.4V, 3.7V Li-polymer battery and charger (optional)                        |  |  |  |  |