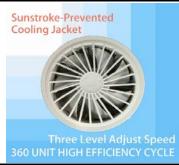

## **Model Number: SUN-SCPJ03C**

| Custom Jacket Manufacturers USB Fan Cooling Reflective Softshell Jacket |                                                                                          |  |  |  |  |
|-------------------------------------------------------------------------|------------------------------------------------------------------------------------------|--|--|--|--|
| Туре                                                                    | Product Details                                                                          |  |  |  |  |
| Product name                                                            | USB Reflective softshell Fan Cooling Worker, Police, Casual wear Jacket                  |  |  |  |  |
| Functions                                                               | Fast cooling, sunstroke prevent, ultraviolet-proof                                       |  |  |  |  |
| Material                                                                | 100% Polyester, Nylon and other OEM Fabrics                                              |  |  |  |  |
| Fabric Specification                                                    | Fan cooling, Quick dry, Waterproof, Breathable, Windproof                                |  |  |  |  |
| Fans                                                                    | 2 pcs 86mm diameter fans                                                                 |  |  |  |  |
| Wind Settings                                                           | 3 grades adjustable wind speed                                                           |  |  |  |  |
| Color                                                                   | OEM colors                                                                               |  |  |  |  |
| Work Voltage                                                            | 5V or 7.4V Li-polymer battery (optional)                                                 |  |  |  |  |
| Colthing Length                                                         | Regular                                                                                  |  |  |  |  |
| Sleeve Style                                                            | Regular                                                                                  |  |  |  |  |
| Thinkness                                                               | Standard                                                                                 |  |  |  |  |
| Design                                                                  | Regular / Customized designs                                                             |  |  |  |  |
| Gender                                                                  | Men male unisex                                                                          |  |  |  |  |
| Size                                                                    | S, M, L, XL, 2XL, 3XL, 4XL                                                               |  |  |  |  |
| Item Type                                                               | Constructor builder, Warehouse worker, Police, High Temperature workplace, Casual Jacket |  |  |  |  |
| Sample Time                                                             | 5-15 working days                                                                        |  |  |  |  |
| Supply Type                                                             | OEM / ODM service                                                                        |  |  |  |  |
| Certificates                                                            | FCC, CE, PSE, UL, Rohs, UN38.3, MSDS (optional)                                          |  |  |  |  |
| Mass production time                                                    | 30-40 working days after confirm samples                                                 |  |  |  |  |
| Packing                                                                 | USB cable or 7.4V, 3.7V Li-polymer battery and charger (optional)                        |  |  |  |  |