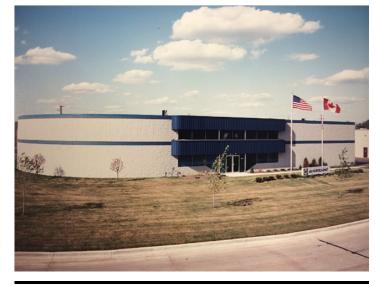

# **17000 sq.ft.** 12645 Delta St, Taylor, MI 48180

Listing ID: Status: Property Type: Industrial Type: Contiguous Space: Total Available: Lease Rate: Lease Rate: Lease Type: Loading: Ceiling: Office SF: Drive-In Bays: 30197521 Active Industrial For Lease Flex Space, Free-Standing 17,000 SF 17,000 SF Modified Gross 2 Docks, 2 Doors 18 - 20 ft.

## **Overview/Comments**

17,000 sq.ft. for lease by owner. Dual Truck well, great neighbors, tons of storage, and over 1,509 sq.ft. of office. Gross Lease available. Call REA Construction at 734-946-8730 for a tour. Move in date of march is available.