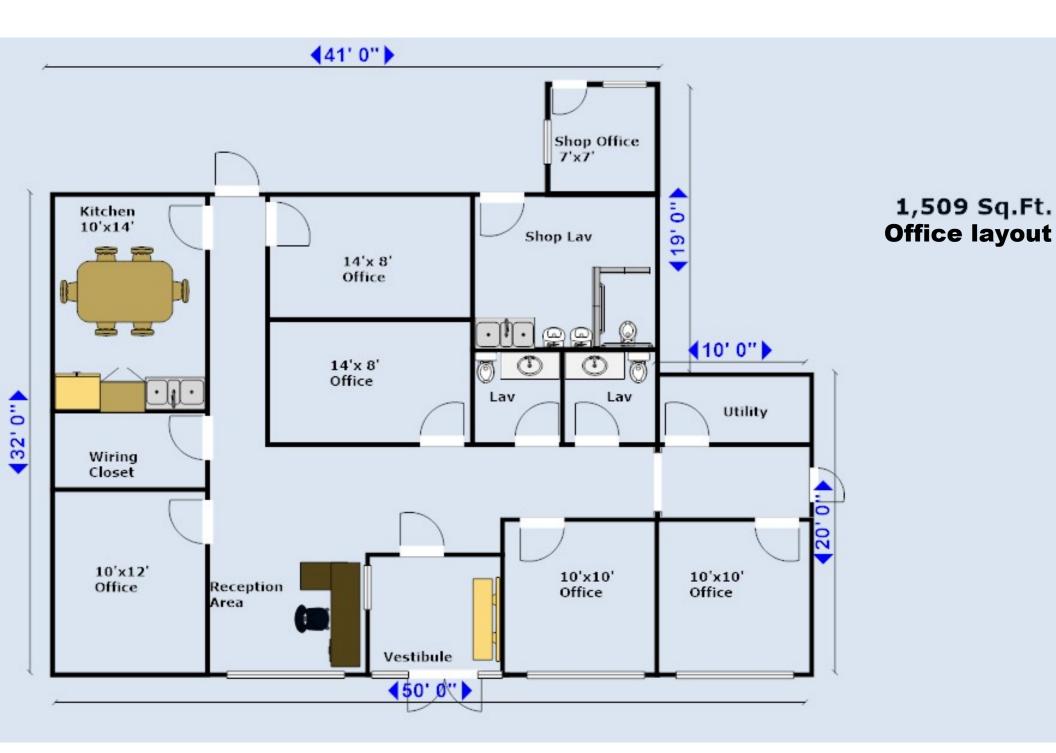

## **Overview/Comments**

17,000 sq.ft. for lease by owner. Dual Truck well, great neighbors, tons of storage, and over 1,509 sq.ft. of office. Gross Lease available. Call REA Construction at 734-946-8730 for a tour. Move in date of march is available.

#### **General Information**

| Tax ID/APN:                                  | 263960770                                                                                                                     | Zoning:                      | LIGHT INDUSTRIAL          |  |
|----------------------------------------------|-------------------------------------------------------------------------------------------------------------------------------|------------------------------|---------------------------|--|
| Industrial Type:                             | Flex Space, Free-Standing, Industrial-Business<br>Park, Manufacturing, Mixed Use, Light Industrial,<br>Warehouse/Distribution | Building Name:<br>Land Area: | 12645 Delta<br>1.25 Acres |  |
| Available Space                              |                                                                                                                               |                              |                           |  |
| Suite/Unit Number:                           | 12645 delta                                                                                                                   | Offices:                     | 7                         |  |
| Space Available:                             | 17,000 SF                                                                                                                     | Office SF:                   | 1509 SF                   |  |
| Minimum Divisible:                           | 17,000 SF                                                                                                                     | Kitchen/Breakroom:           | Yes                       |  |
| Maximum Contiguous:                          | 17,000 SF                                                                                                                     | Parking Spaces:              | 25                        |  |
| Space Type:                                  | Relet                                                                                                                         | Loading Docks:               | 2                         |  |
| Date Available:                              | 03/01/2018                                                                                                                    | Loading Doors:               | 2                         |  |
| Lease Rate:                                  |                                                                                                                               | Drive In Bays:               | 2                         |  |
| Lease Type:                                  | Modified Gross                                                                                                                | Ceiling Height:              | 20                        |  |
| Rent Escalators:                             | Step-Up Lease                                                                                                                 | Clear Height:                | 18                        |  |
| Conference Rooms:                            | 2                                                                                                                             |                              |                           |  |
| Area & Location                              |                                                                                                                               |                              |                           |  |
| Property Located Between:<br>Highway Access: | Telegraph and Beech Daly<br>194                                                                                               |                              |                           |  |
| Airports:                                    | Detroit Metropolitan                                                                                                          |                              |                           |  |

#### **Building Related**

| Tenancy:                   | Single Tenant | Office Space SF:    | 1,509 SF  |
|----------------------------|---------------|---------------------|-----------|
| Total Number of Buildings: | 1             | Property Condition: | Excellent |
| Number of Stories:         | 1             | Year Built:         | 1991      |