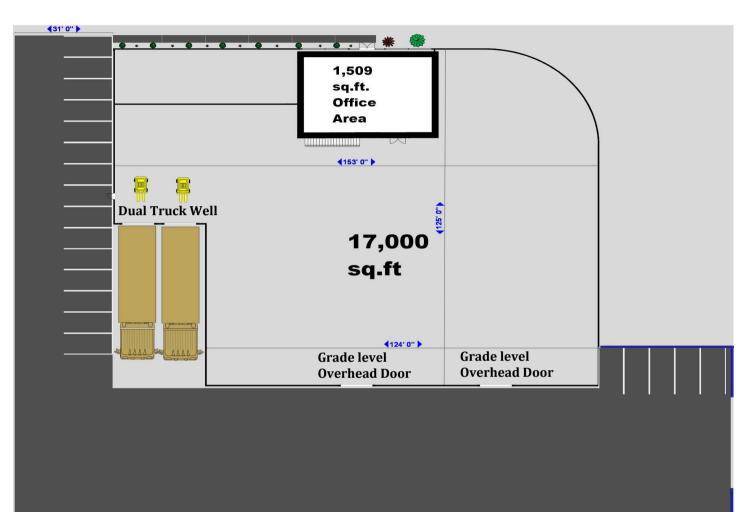

# **17000 sq.ft.** 12645 Delta St, Taylor, MI 48180

Listing ID: Status: Property Type: Industrial Type: Contiguous Space: Total Available: Lease Rate: Lease Rate: Lease Type: Loading: Ceiling: Office SF: Drive-In Bays: 30197521 Active Industrial For Lease Flex Space, Free-Standing 17,000 SF 17,000 SF Modified Gross 2 Docks, 2 Doors 18 - 20 ft.

## **Overview/Comments**

17,000 sq.ft. for lease by owner. Dual Truck well, great neighbors, tons of storage, and over 1,509 sq.ft. of office. Gross Lease available. Call REA Construction at 734-946-8730 for a tour. Move in date of march is available.

#### **General Information**

| Tax ID/APN:                                  | 263960770                                                                                                                     | Zoning:                      | LIGHT INDUSTRIAL          |  |
|----------------------------------------------|-------------------------------------------------------------------------------------------------------------------------------|------------------------------|---------------------------|--|
| Industrial Type:                             | Flex Space, Free-Standing, Industrial-Business<br>Park, Manufacturing, Mixed Use, Light Industrial,<br>Warehouse/Distribution | Building Name:<br>Land Area: | 12645 Delta<br>1.25 Acres |  |
| Available Space                              |                                                                                                                               |                              |                           |  |
| Suite/Unit Number:                           | 12645 delta                                                                                                                   | Offices:                     | 7                         |  |
| Space Available:                             | 17,000 SF                                                                                                                     | Office SF:                   | 1509 SF                   |  |
| Minimum Divisible:                           | 17,000 SF                                                                                                                     | Kitchen/Breakroom:           | Yes                       |  |
| Maximum Contiguous:                          | 17,000 SF                                                                                                                     | Parking Spaces:              | 25                        |  |
| Space Type:                                  | Relet                                                                                                                         | Loading Docks:               | 2                         |  |
| Date Available:                              | 03/01/2018                                                                                                                    | Loading Doors:               | 2                         |  |
| Lease Rate:                                  |                                                                                                                               | Drive In Bays:               | 2                         |  |
| Lease Type:                                  | Modified Gross                                                                                                                | Ceiling Height:              | 20                        |  |
| Rent Escalators:                             | Step-Up Lease                                                                                                                 | Clear Height:                | 18                        |  |
| Conference Rooms:                            | 2                                                                                                                             |                              |                           |  |
| Area & Location                              |                                                                                                                               |                              |                           |  |
| Property Located Between:<br>Highway Access: | Telegraph and Beech Daly<br>194                                                                                               |                              |                           |  |
| Airports:                                    | Detroit Metropolitan                                                                                                          |                              |                           |  |