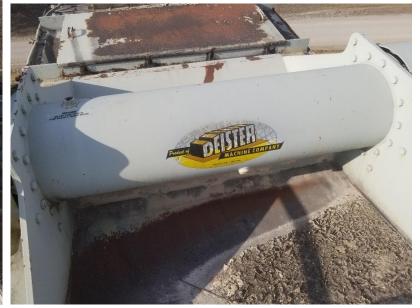

## Used Equipment: SD034 Deister 5'x14' Double Enclosed Screen Deck

- Deister Double Deck Enclosed
  5'x14' Screen
- Max-SE 15HP Motor
- 3 Belt Drive
- Some wear. Small hole near front bottom
- Missing stand