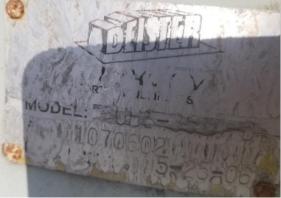

## Used Equipment: SD034 Deister 5'x14' Double Enclosed Screen Deck

- Deister Double Deck Enclosed
  5'x14' Screen
- Max-SE 15HP Motor
- 3 Belt Drive
- Some wear. Small hole near front bottom
- Missing stand