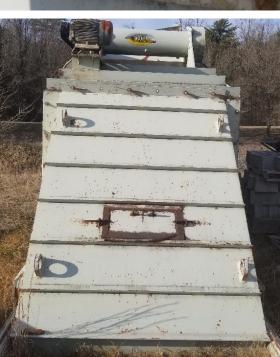

## Used Equipment: SD034 Deister 5'x14' Double Enclosed Screen Deck

- Deister Double Deck Enclosed
  5'x14' Screen
- Max-SE 15HP Motor
- 3 Belt Drive
- Some wear. Small hole near front bottom
- Missing stand