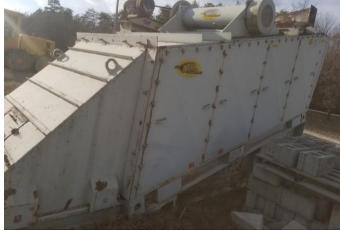

## Used Equipment: SD034 Deister 5'x14' Double Enclosed Screen Deck

- Deister Double Deck Enclosed
  5'x14' Screen
- Max-SE 15HP Motor
- 3 Belt Drive
- Some wear. Small hole near front bottom
- Missing stand