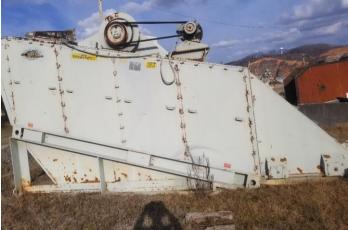

## Used Equipment: SD034 Deister 5'x14' Double Enclosed Screen Deck

- Deister Double Deck Enclosed
  5'x14' Screen
- Max-SE 15HP Motor
- 3 Belt Drive
- Some wear. Small hole near front bottom
- Missing stand