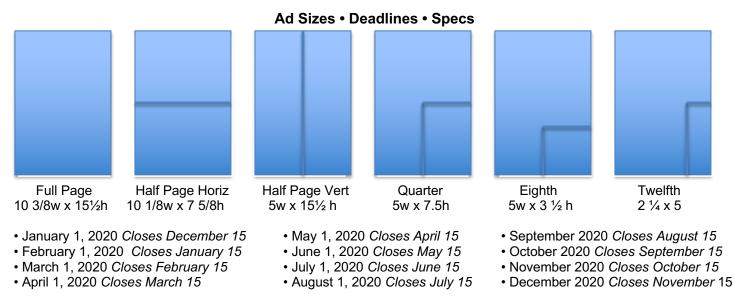

## 2020 ADVERTISING RATE CARD

| AD SIZE         | 1 TIME                                                                     | 3 TIMES | 6 TIMES | 12 TIMES |
|-----------------|----------------------------------------------------------------------------|---------|---------|----------|
| Full Page       | \$1400                                                                     | \$1275  | \$1100  | \$895    |
| Half Page       | 795                                                                        | 695     | 585     | 535      |
| Quarter Page    | 450                                                                        | 395     | 375     | 350      |
| Eighth Page     | 325                                                                        | 275     | 250     | 230      |
| Twelfth Page    | 155                                                                        | 145     | 135     | 125      |
| COLOR           | PER INSERTION                                                              |         |         |          |
| 4-Color         | \$35                                                                       |         |         |          |
| Layout & Design | ut & Design \$65—one time charge. No charge if camera-ready ad is supplied |         |         |          |