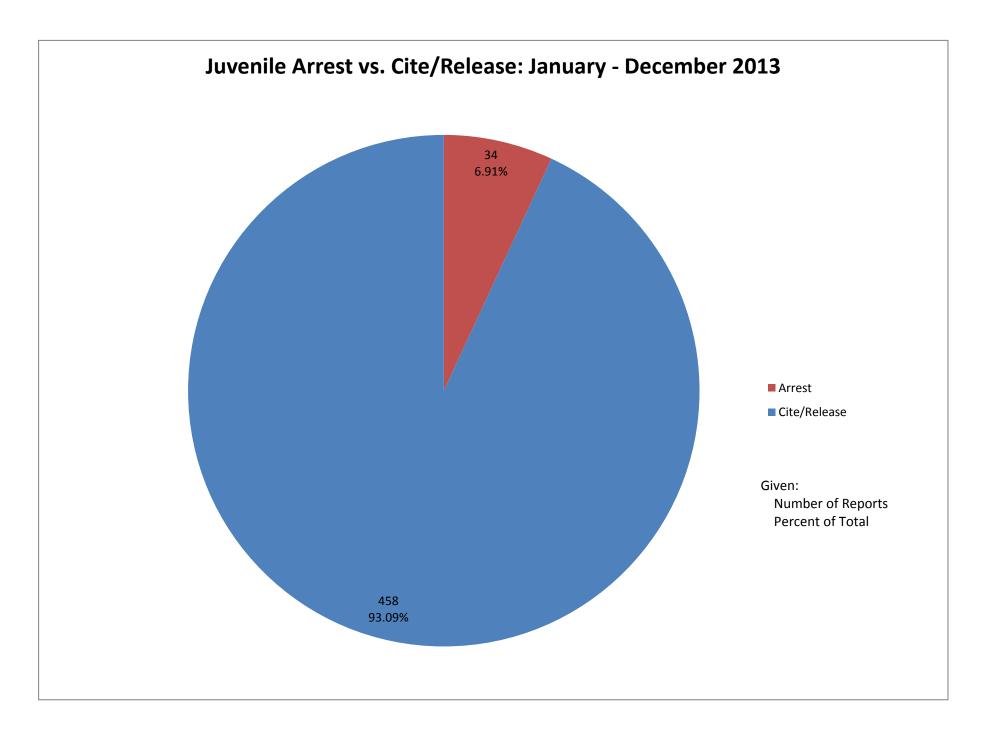

An assortment of charts and graphs of aggregated data collected in the seventeen communities are included in this report. Highlighted below are some significant, useful statistics:

- ➤ 1,778 underage youth were arrested or cited for involvement with alcohol (32 less than last year)
- 164 adults (male and female) were arrested during alcohol-involved incidents where underage drinkers were arrested (41 more than last year)
- ➤ 6.91% of the juveniles were arrested and taken into custody 93.09% were cited and released
- ➤ Males age 18-20 accounted for the most arrests/citations 862 (49%)
- Females age 18-20 were second in arrests and citations 406 (23%)

January - December 2013

| January - December 2013 |            |       |          |       |                |          |       |       |                 |          |       |                | Totals    |
|-------------------------|------------|-------|----------|-------|----------------|----------|-------|-------|-----------------|----------|-------|----------------|-----------|
|                         | Jan.       | Feb.  | Mar.     | Apr.  | May            | Jun.     | Jul.  | Aug.  | Sep.            | Oct.     | Nov.  | Dec.           | & Ave.    |
| Total Arrests           | 129        | 150   | 158      | 152   | 128            | 146      | 190   | 224   | 233             | 210      | 122   | 100            | 1942      |
| Arrest                  | 20         | 29    | 32       | 47    | 25             | 27       | 38    | 47    | 41              | 35       | 35    | 23             | 399       |
| Cite/Release            | 104        | 121   | 126      | 105   | 103            | 119      | 152   | 175   | 186             | 166      | 87    | 77             | 1521      |
| Day of the Week         |            |       |          |       |                |          |       |       |                 |          |       |                |           |
| Monday                  | 5          | 22    | 18       | 13    | 3              | 15       | 6     | 14    | 6               | 9        | 7     | 3              | 121       |
| Tuesday                 | 19         | 10    | 17       | 11    | 6              | 31       | 11    | 21    | 4               | 12       | 17    | 6              | 165       |
| Wednesday               | 6          | 5     | 12       | 6     | 9              | 10       | 36    | 11    | 27              | 13       | 17    | 4              | 156       |
| Thursday                | 18         | 31    | 32       | 24    | 28             | 17       | 15    | 43    | 27              | 28       | 6     | 4              | 273       |
| Friday                  | 24         | 13    | 13       | 19    | 42             | 14       | 51    | 56    | 36              | 43       | 28    | 19             | 358       |
| Saturday                | 36         | 34    | 29       | 48    | 28             | 38       | 38    | 51    | 69              | 74       | 23    | 42             | 510       |
| Sunday                  | 21         | 35    | 34       | 31    | 12             | 21       | 33    | 28    | 64              | 31       | 23    | 22             | 355       |
| Time                    |            |       |          |       |                |          |       |       | !               | !        |       | ļ.             |           |
| 10am-4pm                | 4          | 5     | 9        | 10    | 9              | 14       | 7     | 8     | 33              | 39       | 9     | 1              | 148       |
| 4pm-10pm                | 20         | 11    | 18       | 37    | 38             | 29       | 42    | 14    | 24              | 26       | 19    | 17             | 295       |
| 10pm-12am               | 34         | 39    | 35       | 38    | 31             | 29       | 56    | 87    | 42              | 37       | 24    | 36             | 488       |
| 12am-2am                | 52         | 57    | 49       | 49    | 30             | 33       | 58    | 58    | 80              | 71       | 46    | 23             | 606       |
| 2am-4am                 | 15         | 28    | 41       | 15    | 18             | 21       | 23    | 40    | 37              | 22       | 11    | 17             | 288       |
| 4am-10am                | 4          | 10    | 6        | 3     | 2              | 20       | 4     | 17    | 17              | 15       | 13    | 6              | 117       |
| Age and Gender          |            |       |          |       | _              |          |       |       |                 | 10       | 10    | Ū              |           |
| Female 14 and under     | 3          | 8     | 1        | 0     | 3              | 9        | 1     | 1     | 4               | 9        | 1     | 1              | 41        |
| Female 15-17            | 8          | 10    | 10       | 8     | 11             | 20       | 19    | 21    | 12              | 26       | 9     | 7              | 161       |
| Female 18-20            | 38         | 41    | 39       | 35    | 19             | 19       | 56    | 45    | 40              | 33       | 13    | 28             | 406       |
| Female over 21          | 0          | 1     | 4        | 9     | 12             | 0        | 4     | 3     | 3               | 8        | 3     | 2              | 49        |
| Female no age           | 0          | 0     | 0        | 0     | 0              | 0        | 0     | 0     | 0               | 0        | 0     | 0              | 0         |
| Male 14 and under       | 0          | 3     | 6        | 1     | 2              | 6        | 2     | 5     | 7               | 5        | 3     | 2              | 42        |
| Male 15-17              | 15         | 19    | 15       | 15    | 13             | 31       | 18    | 29    | 29              | 42       | 26    | 12             | 264       |
| Male 18-20              | 54         | 63    | 78       | 63    | 54             | 54       | 79    | 103   | 127             | 79       | 62    | 46             | 862       |
| Male over 21            | 11         | 5     | 5        | 20    | 14             | 7        | 11    | 103   | 11              | 8        | 5     | 1              | 115       |
|                         |            | _     | -        | _     |                | -        |       | 0     |                 | _        | _     | •              |           |
| Male no age             | 9 <b>5</b> | 0     | 0<br>128 | 98    | 0<br><b>84</b> | 0<br>117 | 0     | 182   | 0<br><b>200</b> | 0<br>182 | 0     | 0<br><b>84</b> | 1<br>1564 |
|                         |            | 127   |          |       |                |          | 164   |       |                 |          | 103   |                |           |
| DUI                     | 10         | 11    | 9        | 9     | 5              | 2        | 11    | 9     | 11              | 4        | 10    | 5              | 96        |
| Open Container          | 3          | 5     | 3        | 8     | 6              | 4        | 15    | 11    | 7               | 3        | 2     | 1              | 68        |
| Youthful Offender       | 3          | 4     | 3        | 4     | 4              | 5        | 1     | 2     | 4               | 2        | 2     | 4              | 38        |
| Public Intoxication     | 4          | 4     | 4        | 4     | 4              | 9        | 8     | 8     | 5               | 5        | 5     | 3              | 63        |
| Minor in Establishment  | 9          | 1     | 2        | 3     | 7              | 8        | 2     | 4     | 1               | 0        | 0     | 3              | 40        |
| Furnish to Minor        | 3          | 3     | 9        | 9     | 9              | 6        | 9     | 8     | 3               | 4        | 8     | 3              | 74        |
| Sell to Minor           | 1          | 0     | 0        | 10    | 8              | 0        | 3     | 1     | 0               | 14       | 2     | 2              | 41        |
| False ID                | 4          | 1     | 5        | 7     | 5              | 1        | 2     | 4     | 5               | 4        | 3     | 1              | 42        |
| Parental Prior          | 1          | 0     | 1        | 4     | 3              | 0        | 0     | 1     | 0               | 0        | 0     | 0              | 10        |
| BAC                     |            |       |          |       |                |          |       |       |                 |          |       |                |           |
| PBT                     | 0.107      | 0.089 | 0.110    | 0.100 | 0.089          | 0.115    | 0.100 | 0.129 | 0.129           | 0.100    | 0.111 | 0.102          | 0.107     |
| Intoximeter             | 0.149      | 0.149 | 0.098    | 0.152 | 0.205          | 0.135    | 0.102 | 0.122 | 0.117           | 0.096    | 0.083 | 0.118          | 0.127     |
| Refused                 | 12         | 11    | 12       | 18    | 19             | 6        | 22    | 37    | 43              | 17       | 9     | 6              | 212       |
| Accident Related        | 0          | 0     | 1        | 0     | 1              | 1        | 0     | 0     | 0               | 0        | 4     | 1              | 8         |