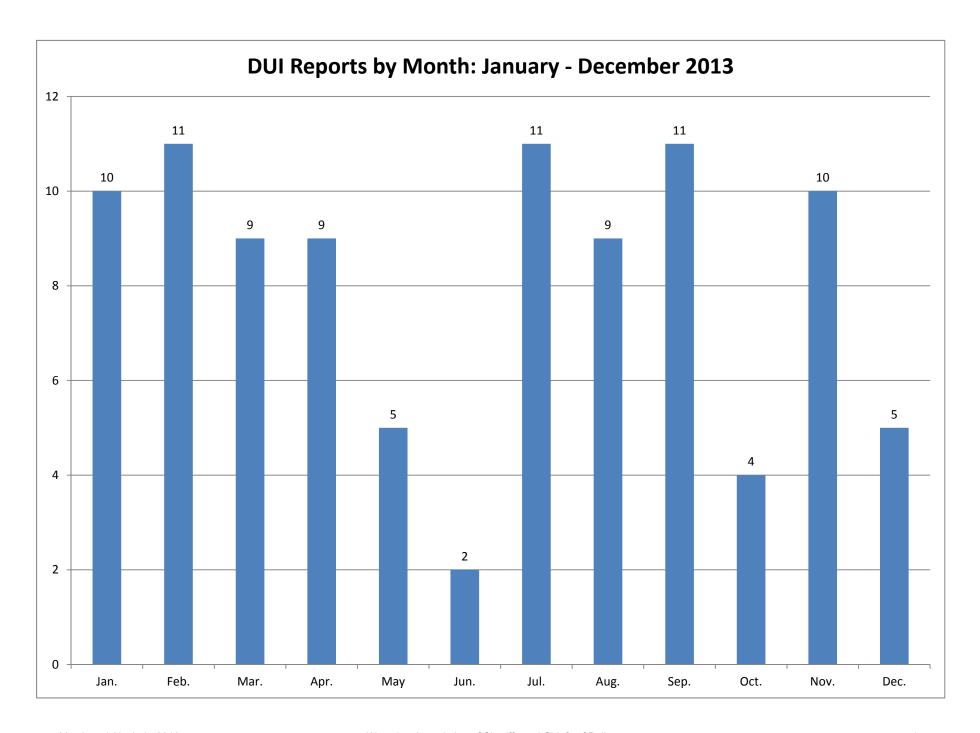

January - December 2013

| January - December 2013 |            |       |          |       |                |          |       |       |                 |          |       |                | Totals    |
|-------------------------|------------|-------|----------|-------|----------------|----------|-------|-------|-----------------|----------|-------|----------------|-----------|
|                         | Jan.       | Feb.  | Mar.     | Apr.  | May            | Jun.     | Jul.  | Aug.  | Sep.            | Oct.     | Nov.  | Dec.           | & Ave.    |
| Total Arrests           | 129        | 150   | 158      | 152   | 128            | 146      | 190   | 224   | 233             | 210      | 122   | 100            | 1942      |
| Arrest                  | 20         | 29    | 32       | 47    | 25             | 27       | 38    | 47    | 41              | 35       | 35    | 23             | 399       |
| Cite/Release            | 104        | 121   | 126      | 105   | 103            | 119      | 152   | 175   | 186             | 166      | 87    | 77             | 1521      |
| Day of the Week         |            |       |          |       |                |          |       |       |                 |          |       |                |           |
| Monday                  | 5          | 22    | 18       | 13    | 3              | 15       | 6     | 14    | 6               | 9        | 7     | 3              | 121       |
| Tuesday                 | 19         | 10    | 17       | 11    | 6              | 31       | 11    | 21    | 4               | 12       | 17    | 6              | 165       |
| Wednesday               | 6          | 5     | 12       | 6     | 9              | 10       | 36    | 11    | 27              | 13       | 17    | 4              | 156       |
| Thursday                | 18         | 31    | 32       | 24    | 28             | 17       | 15    | 43    | 27              | 28       | 6     | 4              | 273       |
| Friday                  | 24         | 13    | 13       | 19    | 42             | 14       | 51    | 56    | 36              | 43       | 28    | 19             | 358       |
| Saturday                | 36         | 34    | 29       | 48    | 28             | 38       | 38    | 51    | 69              | 74       | 23    | 42             | 510       |
| Sunday                  | 21         | 35    | 34       | 31    | 12             | 21       | 33    | 28    | 64              | 31       | 23    | 22             | 355       |
| Time                    |            |       |          |       |                |          |       |       | !               | !        |       | ļ.             |           |
| 10am-4pm                | 4          | 5     | 9        | 10    | 9              | 14       | 7     | 8     | 33              | 39       | 9     | 1              | 148       |
| 4pm-10pm                | 20         | 11    | 18       | 37    | 38             | 29       | 42    | 14    | 24              | 26       | 19    | 17             | 295       |
| 10pm-12am               | 34         | 39    | 35       | 38    | 31             | 29       | 56    | 87    | 42              | 37       | 24    | 36             | 488       |
| 12am-2am                | 52         | 57    | 49       | 49    | 30             | 33       | 58    | 58    | 80              | 71       | 46    | 23             | 606       |
| 2am-4am                 | 15         | 28    | 41       | 15    | 18             | 21       | 23    | 40    | 37              | 22       | 11    | 17             | 288       |
| 4am-10am                | 4          | 10    | 6        | 3     | 2              | 20       | 4     | 17    | 17              | 15       | 13    | 6              | 117       |
| Age and Gender          |            |       |          |       | _              |          |       |       |                 | 10       | 10    | Ū              |           |
| Female 14 and under     | 3          | 8     | 1        | 0     | 3              | 9        | 1     | 1     | 4               | 9        | 1     | 1              | 41        |
| Female 15-17            | 8          | 10    | 10       | 8     | 11             | 20       | 19    | 21    | 12              | 26       | 9     | 7              | 161       |
| Female 18-20            | 38         | 41    | 39       | 35    | 19             | 19       | 56    | 45    | 40              | 33       | 13    | 28             | 406       |
| Female over 21          | 0          | 1     | 4        | 9     | 12             | 0        | 4     | 3     | 3               | 8        | 3     | 2              | 49        |
| Female no age           | 0          | 0     | 0        | 0     | 0              | 0        | 0     | 0     | 0               | 0        | 0     | 0              | 0         |
| Male 14 and under       | 0          | 3     | 6        | 1     | 2              | 6        | 2     | 5     | 7               | 5        | 3     | 2              | 42        |
| Male 15-17              | 15         | 19    | 15       | 15    | 13             | 31       | 18    | 29    | 29              | 42       | 26    | 12             | 264       |
| Male 18-20              | 54         | 63    | 78       | 63    | 54             | 54       | 79    | 103   | 127             | 79       | 62    | 46             | 862       |
| Male over 21            | 11         | 5     | 5        | 20    | 14             | 7        | 11    | 103   | 11              | 8        | 5     | 1              | 115       |
|                         |            | _     | -        | _     |                | -        |       | 0     |                 | _        | _     | •              |           |
| Male no age             | 9 <b>5</b> | 0     | 0<br>128 | 98    | 0<br><b>84</b> | 0<br>117 | 0     | 182   | 0<br><b>200</b> | 0<br>182 | 0     | 0<br><b>84</b> | 1<br>1564 |
|                         |            | 127   |          |       |                |          | 164   |       |                 |          | 103   |                |           |
| DUI                     | 10         | 11    | 9        | 9     | 5              | 2        | 11    | 9     | 11              | 4        | 10    | 5              | 96        |
| Open Container          | 3          | 5     | 3        | 8     | 6              | 4        | 15    | 11    | 7               | 3        | 2     | 1              | 68        |
| Youthful Offender       | 3          | 4     | 3        | 4     | 4              | 5        | 1     | 2     | 4               | 2        | 2     | 4              | 38        |
| Public Intoxication     | 4          | 4     | 4        | 4     | 4              | 9        | 8     | 8     | 5               | 5        | 5     | 3              | 63        |
| Minor in Establishment  | 9          | 1     | 2        | 3     | 7              | 8        | 2     | 4     | 1               | 0        | 0     | 3              | 40        |
| Furnish to Minor        | 3          | 3     | 9        | 9     | 9              | 6        | 9     | 8     | 3               | 4        | 8     | 3              | 74        |
| Sell to Minor           | 1          | 0     | 0        | 10    | 8              | 0        | 3     | 1     | 0               | 14       | 2     | 2              | 41        |
| False ID                | 4          | 1     | 5        | 7     | 5              | 1        | 2     | 4     | 5               | 4        | 3     | 1              | 42        |
| Parental Prior          | 1          | 0     | 1        | 4     | 3              | 0        | 0     | 1     | 0               | 0        | 0     | 0              | 10        |
| BAC                     |            |       |          |       |                |          |       |       |                 |          |       |                |           |
| PBT                     | 0.107      | 0.089 | 0.110    | 0.100 | 0.089          | 0.115    | 0.100 | 0.129 | 0.129           | 0.100    | 0.111 | 0.102          | 0.107     |
| Intoximeter             | 0.149      | 0.149 | 0.098    | 0.152 | 0.205          | 0.135    | 0.102 | 0.122 | 0.117           | 0.096    | 0.083 | 0.118          | 0.127     |
| Refused                 | 12         | 11    | 12       | 18    | 19             | 6        | 22    | 37    | 43              | 17       | 9     | 6              | 212       |
| Accident Related        | 0          | 0     | 1        | 0     | 1              | 1        | 0     | 0     | 0               | 0        | 4     | 1              | 8         |