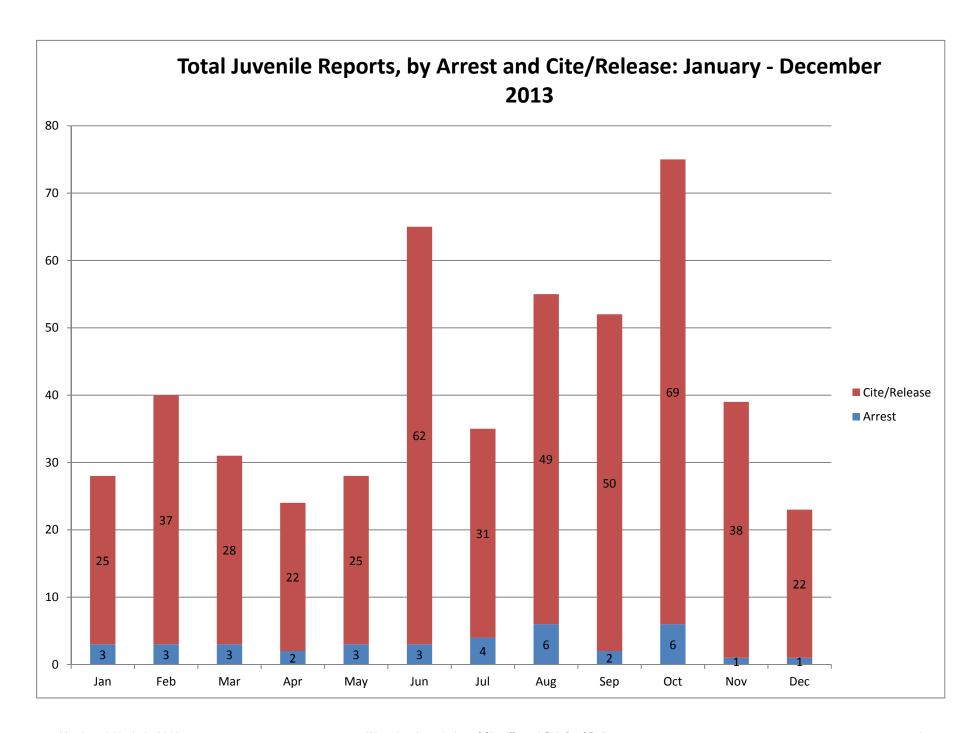

An assortment of charts and graphs of aggregated data collected in the seventeen communities are included in this report. Highlighted below are some significant, useful statistics:

- ➤ 1,778 underage youth were arrested or cited for involvement with alcohol (32 less than last year)
- 164 adults (male and female) were arrested during alcohol-involved incidents where underage drinkers were arrested (41 more than last year)
- ➤ 6.91% of the juveniles were arrested and taken into custody 93.09% were cited and released
- ➤ Males age 18-20 accounted for the most arrests/citations 862 (49%)
- Females age 18-20 were second in arrests and citations 406 (23%)

January - December 2013

| January - December 2013 |            |       |          |       |                |          |       |       |                 |          |       |                | Totals    |
|-------------------------|------------|-------|----------|-------|----------------|----------|-------|-------|-----------------|----------|-------|----------------|-----------|
|                         | Jan.       | Feb.  | Mar.     | Apr.  | May            | Jun.     | Jul.  | Aug.  | Sep.            | Oct.     | Nov.  | Dec.           | & Ave.    |
| Total Arrests           | 129        | 150   | 158      | 152   | 128            | 146      | 190   | 224   | 233             | 210      | 122   | 100            | 1942      |
| Arrest                  | 20         | 29    | 32       | 47    | 25             | 27       | 38    | 47    | 41              | 35       | 35    | 23             | 399       |
| Cite/Release            | 104        | 121   | 126      | 105   | 103            | 119      | 152   | 175   | 186             | 166      | 87    | 77             | 1521      |
| Day of the Week         |            |       |          |       |                |          |       |       |                 |          |       |                |           |
| Monday                  | 5          | 22    | 18       | 13    | 3              | 15       | 6     | 14    | 6               | 9        | 7     | 3              | 121       |
| Tuesday                 | 19         | 10    | 17       | 11    | 6              | 31       | 11    | 21    | 4               | 12       | 17    | 6              | 165       |
| Wednesday               | 6          | 5     | 12       | 6     | 9              | 10       | 36    | 11    | 27              | 13       | 17    | 4              | 156       |
| Thursday                | 18         | 31    | 32       | 24    | 28             | 17       | 15    | 43    | 27              | 28       | 6     | 4              | 273       |
| Friday                  | 24         | 13    | 13       | 19    | 42             | 14       | 51    | 56    | 36              | 43       | 28    | 19             | 358       |
| Saturday                | 36         | 34    | 29       | 48    | 28             | 38       | 38    | 51    | 69              | 74       | 23    | 42             | 510       |
| Sunday                  | 21         | 35    | 34       | 31    | 12             | 21       | 33    | 28    | 64              | 31       | 23    | 22             | 355       |
| Time                    |            |       |          |       |                |          |       |       | !               | !        |       | ļ.             |           |
| 10am-4pm                | 4          | 5     | 9        | 10    | 9              | 14       | 7     | 8     | 33              | 39       | 9     | 1              | 148       |
| 4pm-10pm                | 20         | 11    | 18       | 37    | 38             | 29       | 42    | 14    | 24              | 26       | 19    | 17             | 295       |
| 10pm-12am               | 34         | 39    | 35       | 38    | 31             | 29       | 56    | 87    | 42              | 37       | 24    | 36             | 488       |
| 12am-2am                | 52         | 57    | 49       | 49    | 30             | 33       | 58    | 58    | 80              | 71       | 46    | 23             | 606       |
| 2am-4am                 | 15         | 28    | 41       | 15    | 18             | 21       | 23    | 40    | 37              | 22       | 11    | 17             | 288       |
| 4am-10am                | 4          | 10    | 6        | 3     | 2              | 20       | 4     | 17    | 17              | 15       | 13    | 6              | 117       |
| Age and Gender          |            |       |          |       | _              |          |       |       |                 | 10       | 10    | Ū              |           |
| Female 14 and under     | 3          | 8     | 1        | 0     | 3              | 9        | 1     | 1     | 4               | 9        | 1     | 1              | 41        |
| Female 15-17            | 8          | 10    | 10       | 8     | 11             | 20       | 19    | 21    | 12              | 26       | 9     | 7              | 161       |
| Female 18-20            | 38         | 41    | 39       | 35    | 19             | 19       | 56    | 45    | 40              | 33       | 13    | 28             | 406       |
| Female over 21          | 0          | 1     | 4        | 9     | 12             | 0        | 4     | 3     | 3               | 8        | 3     | 2              | 49        |
| Female no age           | 0          | 0     | 0        | 0     | 0              | 0        | 0     | 0     | 0               | 0        | 0     | 0              | 0         |
| Male 14 and under       | 0          | 3     | 6        | 1     | 2              | 6        | 2     | 5     | 7               | 5        | 3     | 2              | 42        |
| Male 15-17              | 15         | 19    | 15       | 15    | 13             | 31       | 18    | 29    | 29              | 42       | 26    | 12             | 264       |
| Male 18-20              | 54         | 63    | 78       | 63    | 54             | 54       | 79    | 103   | 127             | 79       | 62    | 46             | 862       |
| Male over 21            | 11         | 5     | 5        | 20    | 14             | 7        | 11    | 103   | 11              | 8        | 5     | 1              | 115       |
|                         |            | _     | -        | _     |                | -        |       | 0     |                 | _        | _     | •              |           |
| Male no age             | 9 <b>5</b> | 0     | 0<br>128 | 98    | 0<br><b>84</b> | 0<br>117 | 0     | 182   | 0<br><b>200</b> | 0<br>182 | 0     | 0<br><b>84</b> | 1<br>1564 |
|                         |            | 127   |          |       |                |          | 164   |       |                 |          | 103   |                |           |
| DUI                     | 10         | 11    | 9        | 9     | 5              | 2        | 11    | 9     | 11              | 4        | 10    | 5              | 96        |
| Open Container          | 3          | 5     | 3        | 8     | 6              | 4        | 15    | 11    | 7               | 3        | 2     | 1              | 68        |
| Youthful Offender       | 3          | 4     | 3        | 4     | 4              | 5        | 1     | 2     | 4               | 2        | 2     | 4              | 38        |
| Public Intoxication     | 4          | 4     | 4        | 4     | 4              | 9        | 8     | 8     | 5               | 5        | 5     | 3              | 63        |
| Minor in Establishment  | 9          | 1     | 2        | 3     | 7              | 8        | 2     | 4     | 1               | 0        | 0     | 3              | 40        |
| Furnish to Minor        | 3          | 3     | 9        | 9     | 9              | 6        | 9     | 8     | 3               | 4        | 8     | 3              | 74        |
| Sell to Minor           | 1          | 0     | 0        | 10    | 8              | 0        | 3     | 1     | 0               | 14       | 2     | 2              | 41        |
| False ID                | 4          | 1     | 5        | 7     | 5              | 1        | 2     | 4     | 5               | 4        | 3     | 1              | 42        |
| Parental Prior          | 1          | 0     | 1        | 4     | 3              | 0        | 0     | 1     | 0               | 0        | 0     | 0              | 10        |
| BAC                     |            |       |          |       |                |          |       |       |                 |          |       |                |           |
| PBT                     | 0.107      | 0.089 | 0.110    | 0.100 | 0.089          | 0.115    | 0.100 | 0.129 | 0.129           | 0.100    | 0.111 | 0.102          | 0.107     |
| Intoximeter             | 0.149      | 0.149 | 0.098    | 0.152 | 0.205          | 0.135    | 0.102 | 0.122 | 0.117           | 0.096    | 0.083 | 0.118          | 0.127     |
| Refused                 | 12         | 11    | 12       | 18    | 19             | 6        | 22    | 37    | 43              | 17       | 9     | 6              | 212       |
| Accident Related        | 0          | 0     | 1        | 0     | 1              | 1        | 0     | 0     | 0               | 0        | 4     | 1              | 8         |