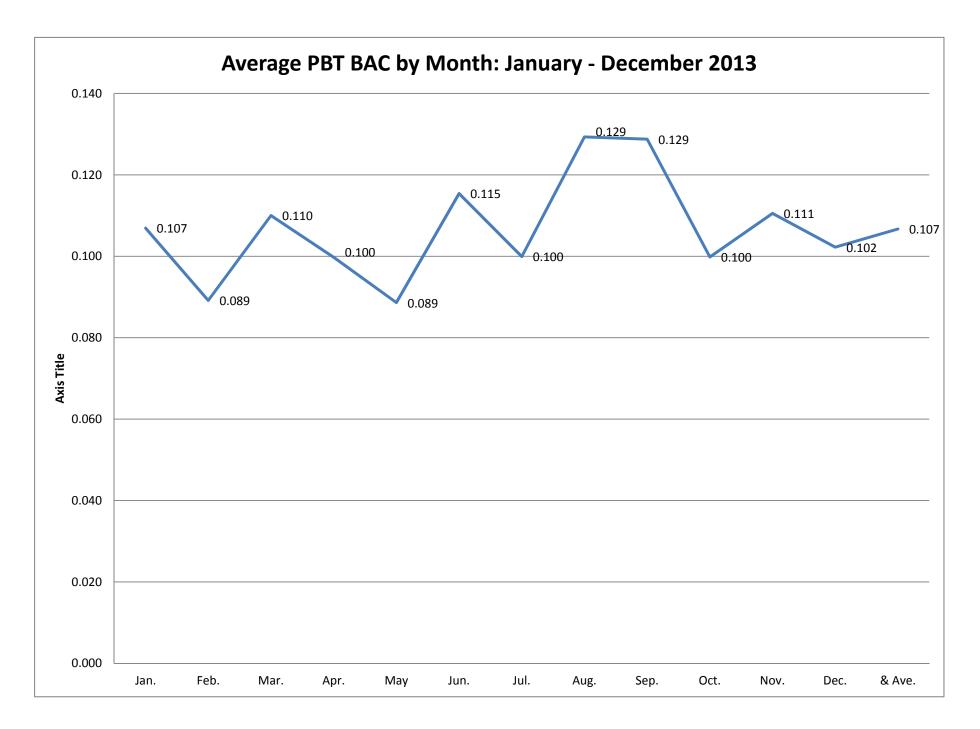

- ➤ Males age 15-17 were third in arrests/citations 264 (15%)
- Females age 15-17 were fourth in arrests/citations 130 (9)%
- 42 males age 14 and under were cited/arrested
- ➤ 41 females age 14 and under were cited/arrested
- ➤ Average BAC: PBT 0.107 Intoximeter - 0.127
- ➤ Law enforcement arrests involving youth and alcohol occurred more often between 10PM and 2AM − 1,094 of the total 1,942 (56%)
- ➤ 488 of the 1,942 total arrests occurred between 10PM and Midnight, 606 occurred between Midnight and 2AM, and 288 occurred between 2AM and 4AM
- ➤ Minor in Possession was the most frequent charge 1,564 of the total 1,778 underage arrests
- There were numerous incidences of accompanying charges for Assault, Curfew violations, Disorderly Conduct, Disturbing the Peace, Interference
- 96 underage youth were arrested for DUI
- ➤ Private Residences were most often involved 41%
- ➤ 85% of the time minors reported they obtained alcohol from a Party (69%) or Home (16%)
- ➤ 14% of the time minors obtained alcohol from a Bar or Liquor Store

January - December 2013

| January - December 2013 |            |       |          |       |                |          |       |       |                 |          |       |                | Totals    |
|-------------------------|------------|-------|----------|-------|----------------|----------|-------|-------|-----------------|----------|-------|----------------|-----------|
|                         | Jan.       | Feb.  | Mar.     | Apr.  | May            | Jun.     | Jul.  | Aug.  | Sep.            | Oct.     | Nov.  | Dec.           | & Ave.    |
| Total Arrests           | 129        | 150   | 158      | 152   | 128            | 146      | 190   | 224   | 233             | 210      | 122   | 100            | 1942      |
| Arrest                  | 20         | 29    | 32       | 47    | 25             | 27       | 38    | 47    | 41              | 35       | 35    | 23             | 399       |
| Cite/Release            | 104        | 121   | 126      | 105   | 103            | 119      | 152   | 175   | 186             | 166      | 87    | 77             | 1521      |
| Day of the Week         |            |       |          |       |                |          |       |       |                 |          |       |                |           |
| Monday                  | 5          | 22    | 18       | 13    | 3              | 15       | 6     | 14    | 6               | 9        | 7     | 3              | 121       |
| Tuesday                 | 19         | 10    | 17       | 11    | 6              | 31       | 11    | 21    | 4               | 12       | 17    | 6              | 165       |
| Wednesday               | 6          | 5     | 12       | 6     | 9              | 10       | 36    | 11    | 27              | 13       | 17    | 4              | 156       |
| Thursday                | 18         | 31    | 32       | 24    | 28             | 17       | 15    | 43    | 27              | 28       | 6     | 4              | 273       |
| Friday                  | 24         | 13    | 13       | 19    | 42             | 14       | 51    | 56    | 36              | 43       | 28    | 19             | 358       |
| Saturday                | 36         | 34    | 29       | 48    | 28             | 38       | 38    | 51    | 69              | 74       | 23    | 42             | 510       |
| Sunday                  | 21         | 35    | 34       | 31    | 12             | 21       | 33    | 28    | 64              | 31       | 23    | 22             | 355       |
| Time                    |            |       |          |       |                |          |       |       | !               | !        |       | ļ.             |           |
| 10am-4pm                | 4          | 5     | 9        | 10    | 9              | 14       | 7     | 8     | 33              | 39       | 9     | 1              | 148       |
| 4pm-10pm                | 20         | 11    | 18       | 37    | 38             | 29       | 42    | 14    | 24              | 26       | 19    | 17             | 295       |
| 10pm-12am               | 34         | 39    | 35       | 38    | 31             | 29       | 56    | 87    | 42              | 37       | 24    | 36             | 488       |
| 12am-2am                | 52         | 57    | 49       | 49    | 30             | 33       | 58    | 58    | 80              | 71       | 46    | 23             | 606       |
| 2am-4am                 | 15         | 28    | 41       | 15    | 18             | 21       | 23    | 40    | 37              | 22       | 11    | 17             | 288       |
| 4am-10am                | 4          | 10    | 6        | 3     | 2              | 20       | 4     | 17    | 17              | 15       | 13    | 6              | 117       |
| Age and Gender          |            |       |          |       | _              |          |       |       |                 | 10       | 10    | Ū              |           |
| Female 14 and under     | 3          | 8     | 1        | 0     | 3              | 9        | 1     | 1     | 4               | 9        | 1     | 1              | 41        |
| Female 15-17            | 8          | 10    | 10       | 8     | 11             | 20       | 19    | 21    | 12              | 26       | 9     | 7              | 161       |
| Female 18-20            | 38         | 41    | 39       | 35    | 19             | 19       | 56    | 45    | 40              | 33       | 13    | 28             | 406       |
| Female over 21          | 0          | 1     | 4        | 9     | 12             | 0        | 4     | 3     | 3               | 8        | 3     | 2              | 49        |
| Female no age           | 0          | 0     | 0        | 0     | 0              | 0        | 0     | 0     | 0               | 0        | 0     | 0              | 0         |
| Male 14 and under       | 0          | 3     | 6        | 1     | 2              | 6        | 2     | 5     | 7               | 5        | 3     | 2              | 42        |
| Male 15-17              | 15         | 19    | 15       | 15    | 13             | 31       | 18    | 29    | 29              | 42       | 26    | 12             | 264       |
| Male 18-20              | 54         | 63    | 78       | 63    | 54             | 54       | 79    | 103   | 127             | 79       | 62    | 46             | 862       |
| Male over 21            | 11         | 5     | 5        | 20    | 14             | 7        | 11    | 103   | 11              | 8        | 5     | 1              | 115       |
|                         |            | _     | -        | _     |                | -        |       | 0     |                 | _        | _     | •              |           |
| Male no age             | 9 <b>5</b> | 0     | 0<br>128 | 98    | 0<br><b>84</b> | 0<br>117 | 0     | 182   | 0<br><b>200</b> | 0<br>182 | 0     | 0<br><b>84</b> | 1<br>1564 |
|                         |            | 127   |          |       |                |          | 164   |       |                 |          | 103   |                |           |
| DUI                     | 10         | 11    | 9        | 9     | 5              | 2        | 11    | 9     | 11              | 4        | 10    | 5              | 96        |
| Open Container          | 3          | 5     | 3        | 8     | 6              | 4        | 15    | 11    | 7               | 3        | 2     | 1              | 68        |
| Youthful Offender       | 3          | 4     | 3        | 4     | 4              | 5        | 1     | 2     | 4               | 2        | 2     | 4              | 38        |
| Public Intoxication     | 4          | 4     | 4        | 4     | 4              | 9        | 8     | 8     | 5               | 5        | 5     | 3              | 63        |
| Minor in Establishment  | 9          | 1     | 2        | 3     | 7              | 8        | 2     | 4     | 1               | 0        | 0     | 3              | 40        |
| Furnish to Minor        | 3          | 3     | 9        | 9     | 9              | 6        | 9     | 8     | 3               | 4        | 8     | 3              | 74        |
| Sell to Minor           | 1          | 0     | 0        | 10    | 8              | 0        | 3     | 1     | 0               | 14       | 2     | 2              | 41        |
| False ID                | 4          | 1     | 5        | 7     | 5              | 1        | 2     | 4     | 5               | 4        | 3     | 1              | 42        |
| Parental Prior          | 1          | 0     | 1        | 4     | 3              | 0        | 0     | 1     | 0               | 0        | 0     | 0              | 10        |
| BAC                     |            |       |          |       |                |          |       |       |                 |          |       |                |           |
| PBT                     | 0.107      | 0.089 | 0.110    | 0.100 | 0.089          | 0.115    | 0.100 | 0.129 | 0.129           | 0.100    | 0.111 | 0.102          | 0.107     |
| Intoximeter             | 0.149      | 0.149 | 0.098    | 0.152 | 0.205          | 0.135    | 0.102 | 0.122 | 0.117           | 0.096    | 0.083 | 0.118          | 0.127     |
| Refused                 | 12         | 11    | 12       | 18    | 19             | 6        | 22    | 37    | 43              | 17       | 9     | 6              | 212       |
| Accident Related        | 0          | 0     | 1        | 0     | 1              | 1        | 0     | 0     | 0               | 0        | 4     | 1              | 8         |