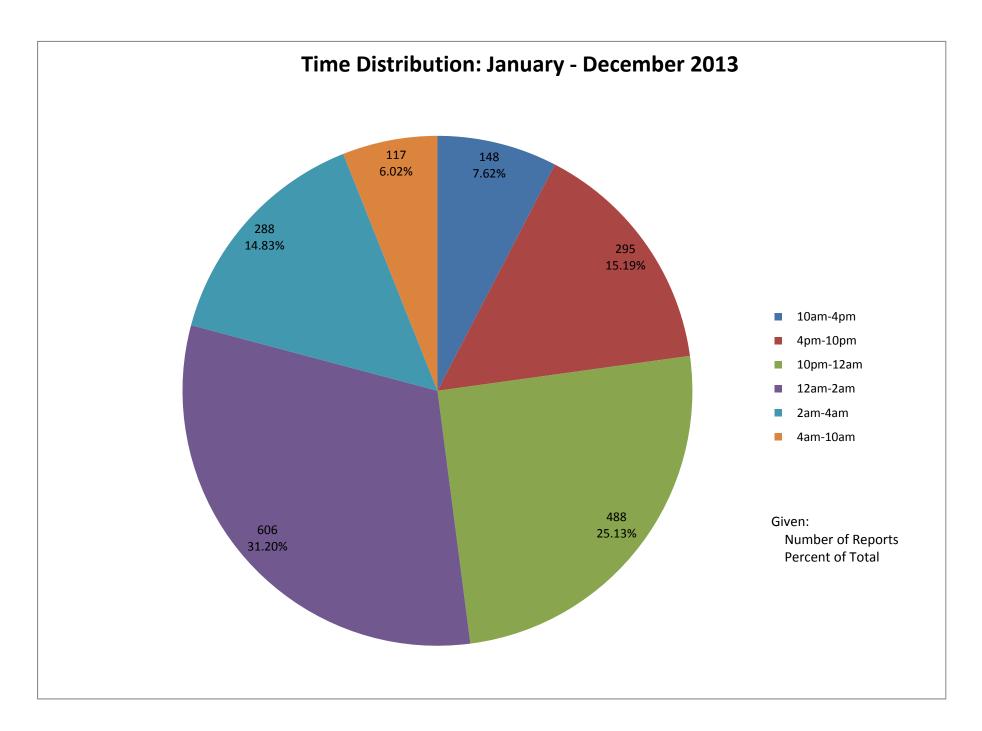

- ➤ Males age 15-17 were third in arrests/citations 264 (15%)
- Females age 15-17 were fourth in arrests/citations 130 (9)%
- 42 males age 14 and under were cited/arrested
- ➤ 41 females age 14 and under were cited/arrested
- ➤ Average BAC: PBT 0.107 Intoximeter - 0.127
- ➤ Law enforcement arrests involving youth and alcohol occurred more often between 10PM and 2AM − 1,094 of the total 1,942 (56%)
- ➤ 488 of the 1,942 total arrests occurred between 10PM and Midnight, 606 occurred between Midnight and 2AM, and 288 occurred between 2AM and 4AM
- ➤ Minor in Possession was the most frequent charge 1,564 of the total 1,778 underage arrests
- There were numerous incidences of accompanying charges for Assault, Curfew violations, Disorderly Conduct, Disturbing the Peace, Interference
- 96 underage youth were arrested for DUI
- ➤ Private Residences were most often involved 41%
- ➤ 85% of the time minors reported they obtained alcohol from a Party (69%) or Home (16%)
- ➤ 14% of the time minors obtained alcohol from a Bar or Liquor Store

January - December 2013

| January - December 2013 |            |       |          |       |                |          |       |       |                 |          |       |                | Totals    |
|-------------------------|------------|-------|----------|-------|----------------|----------|-------|-------|-----------------|----------|-------|----------------|-----------|
|                         | Jan.       | Feb.  | Mar.     | Apr.  | May            | Jun.     | Jul.  | Aug.  | Sep.            | Oct.     | Nov.  | Dec.           | & Ave.    |
| Total Arrests           | 129        | 150   | 158      | 152   | 128            | 146      | 190   | 224   | 233             | 210      | 122   | 100            | 1942      |
| Arrest                  | 20         | 29    | 32       | 47    | 25             | 27       | 38    | 47    | 41              | 35       | 35    | 23             | 399       |
| Cite/Release            | 104        | 121   | 126      | 105   | 103            | 119      | 152   | 175   | 186             | 166      | 87    | 77             | 1521      |
| Day of the Week         |            |       |          |       |                |          |       |       |                 |          |       |                |           |
| Monday                  | 5          | 22    | 18       | 13    | 3              | 15       | 6     | 14    | 6               | 9        | 7     | 3              | 121       |
| Tuesday                 | 19         | 10    | 17       | 11    | 6              | 31       | 11    | 21    | 4               | 12       | 17    | 6              | 165       |
| Wednesday               | 6          | 5     | 12       | 6     | 9              | 10       | 36    | 11    | 27              | 13       | 17    | 4              | 156       |
| Thursday                | 18         | 31    | 32       | 24    | 28             | 17       | 15    | 43    | 27              | 28       | 6     | 4              | 273       |
| Friday                  | 24         | 13    | 13       | 19    | 42             | 14       | 51    | 56    | 36              | 43       | 28    | 19             | 358       |
| Saturday                | 36         | 34    | 29       | 48    | 28             | 38       | 38    | 51    | 69              | 74       | 23    | 42             | 510       |
| Sunday                  | 21         | 35    | 34       | 31    | 12             | 21       | 33    | 28    | 64              | 31       | 23    | 22             | 355       |
| Time                    |            |       |          |       |                |          |       |       | !               | !        |       | ļ.             |           |
| 10am-4pm                | 4          | 5     | 9        | 10    | 9              | 14       | 7     | 8     | 33              | 39       | 9     | 1              | 148       |
| 4pm-10pm                | 20         | 11    | 18       | 37    | 38             | 29       | 42    | 14    | 24              | 26       | 19    | 17             | 295       |
| 10pm-12am               | 34         | 39    | 35       | 38    | 31             | 29       | 56    | 87    | 42              | 37       | 24    | 36             | 488       |
| 12am-2am                | 52         | 57    | 49       | 49    | 30             | 33       | 58    | 58    | 80              | 71       | 46    | 23             | 606       |
| 2am-4am                 | 15         | 28    | 41       | 15    | 18             | 21       | 23    | 40    | 37              | 22       | 11    | 17             | 288       |
| 4am-10am                | 4          | 10    | 6        | 3     | 2              | 20       | 4     | 17    | 17              | 15       | 13    | 6              | 117       |
| Age and Gender          |            |       |          |       | _              |          |       |       |                 | 10       | 10    | Ū              |           |
| Female 14 and under     | 3          | 8     | 1        | 0     | 3              | 9        | 1     | 1     | 4               | 9        | 1     | 1              | 41        |
| Female 15-17            | 8          | 10    | 10       | 8     | 11             | 20       | 19    | 21    | 12              | 26       | 9     | 7              | 161       |
| Female 18-20            | 38         | 41    | 39       | 35    | 19             | 19       | 56    | 45    | 40              | 33       | 13    | 28             | 406       |
| Female over 21          | 0          | 1     | 4        | 9     | 12             | 0        | 4     | 3     | 3               | 8        | 3     | 2              | 49        |
| Female no age           | 0          | 0     | 0        | 0     | 0              | 0        | 0     | 0     | 0               | 0        | 0     | 0              | 0         |
| Male 14 and under       | 0          | 3     | 6        | 1     | 2              | 6        | 2     | 5     | 7               | 5        | 3     | 2              | 42        |
| Male 15-17              | 15         | 19    | 15       | 15    | 13             | 31       | 18    | 29    | 29              | 42       | 26    | 12             | 264       |
| Male 18-20              | 54         | 63    | 78       | 63    | 54             | 54       | 79    | 103   | 127             | 79       | 62    | 46             | 862       |
| Male over 21            | 11         | 5     | 5        | 20    | 14             | 7        | 11    | 103   | 11              | 8        | 5     | 1              | 115       |
|                         |            | _     | -        | _     |                | -        |       | 0     |                 | _        | _     | •              |           |
| Male no age             | 9 <b>5</b> | 0     | 0<br>128 | 98    | 0<br><b>84</b> | 0<br>117 | 0     | 182   | 0<br><b>200</b> | 0<br>182 | 0     | 0<br><b>84</b> | 1<br>1564 |
|                         |            | 127   |          |       |                |          | 164   |       |                 |          | 103   |                |           |
| DUI                     | 10         | 11    | 9        | 9     | 5              | 2        | 11    | 9     | 11              | 4        | 10    | 5              | 96        |
| Open Container          | 3          | 5     | 3        | 8     | 6              | 4        | 15    | 11    | 7               | 3        | 2     | 1              | 68        |
| Youthful Offender       | 3          | 4     | 3        | 4     | 4              | 5        | 1     | 2     | 4               | 2        | 2     | 4              | 38        |
| Public Intoxication     | 4          | 4     | 4        | 4     | 4              | 9        | 8     | 8     | 5               | 5        | 5     | 3              | 63        |
| Minor in Establishment  | 9          | 1     | 2        | 3     | 7              | 8        | 2     | 4     | 1               | 0        | 0     | 3              | 40        |
| Furnish to Minor        | 3          | 3     | 9        | 9     | 9              | 6        | 9     | 8     | 3               | 4        | 8     | 3              | 74        |
| Sell to Minor           | 1          | 0     | 0        | 10    | 8              | 0        | 3     | 1     | 0               | 14       | 2     | 2              | 41        |
| False ID                | 4          | 1     | 5        | 7     | 5              | 1        | 2     | 4     | 5               | 4        | 3     | 1              | 42        |
| Parental Prior          | 1          | 0     | 1        | 4     | 3              | 0        | 0     | 1     | 0               | 0        | 0     | 0              | 10        |
| BAC                     |            |       |          |       |                |          |       |       |                 |          |       |                |           |
| PBT                     | 0.107      | 0.089 | 0.110    | 0.100 | 0.089          | 0.115    | 0.100 | 0.129 | 0.129           | 0.100    | 0.111 | 0.102          | 0.107     |
| Intoximeter             | 0.149      | 0.149 | 0.098    | 0.152 | 0.205          | 0.135    | 0.102 | 0.122 | 0.117           | 0.096    | 0.083 | 0.118          | 0.127     |
| Refused                 | 12         | 11    | 12       | 18    | 19             | 6        | 22    | 37    | 43              | 17       | 9     | 6              | 212       |
| Accident Related        | 0          | 0     | 1        | 0     | 1              | 1        | 0     | 0     | 0               | 0        | 4     | 1              | 8         |