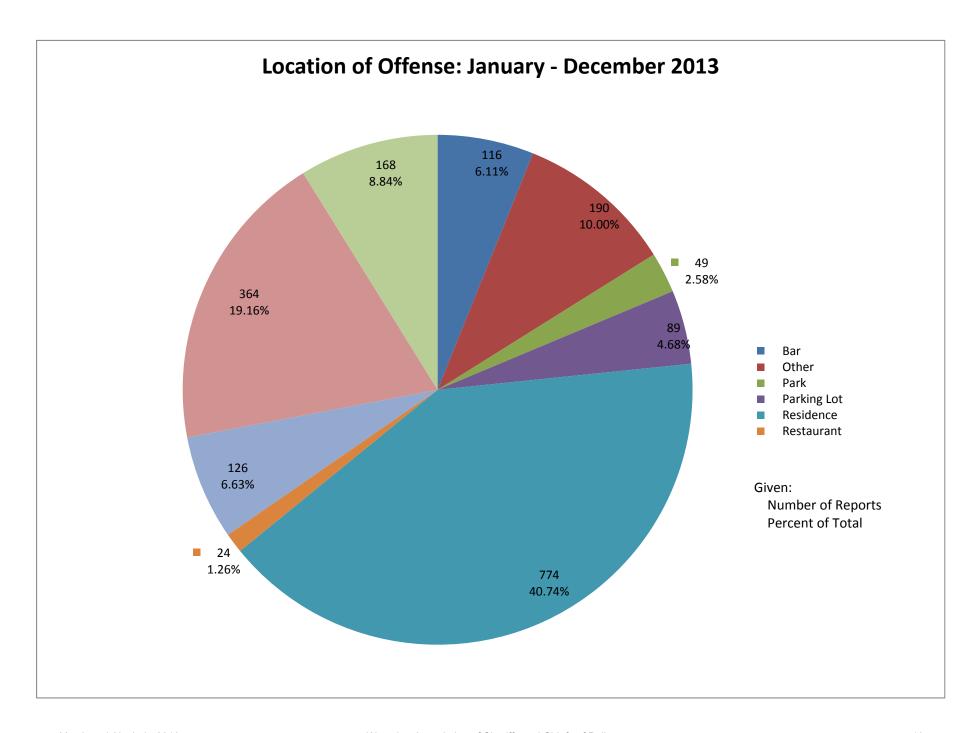

An assortment of charts and graphs of aggregated data collected in the seventeen communities are included in this report. Highlighted below are some significant, useful statistics:

- ➤ 1,778 underage youth were arrested or cited for involvement with alcohol (32 less than last year)
- 164 adults (male and female) were arrested during alcohol-involved incidents where underage drinkers were arrested (41 more than last year)
- ➤ 6.91% of the juveniles were arrested and taken into custody 93.09% were cited and released
- ➤ Males age 18-20 accounted for the most arrests/citations 862 (49%)
- Females age 18-20 were second in arrests and citations 406 (23%)

- ➤ Males age 15-17 were third in arrests/citations 264 (15%)
- Females age 15-17 were fourth in arrests/citations 130 (9)%
- 42 males age 14 and under were cited/arrested
- ➤ 41 females age 14 and under were cited/arrested
- ➤ Average BAC: PBT 0.107 Intoximeter - 0.127
- ➤ Law enforcement arrests involving youth and alcohol occurred more often between 10PM and 2AM − 1,094 of the total 1,942 (56%)
- ➤ 488 of the 1,942 total arrests occurred between 10PM and Midnight, 606 occurred between Midnight and 2AM, and 288 occurred between 2AM and 4AM
- ➤ Minor in Possession was the most frequent charge 1,564 of the total 1,778 underage arrests
- There were numerous incidences of accompanying charges for Assault, Curfew violations, Disorderly Conduct, Disturbing the Peace, Interference
- 96 underage youth were arrested for DUI
- ➤ Private Residences were most often involved 41%
- ➤ 85% of the time minors reported they obtained alcohol from a Party (69%) or Home (16%)
- ➤ 14% of the time minors obtained alcohol from a Bar or Liquor Store