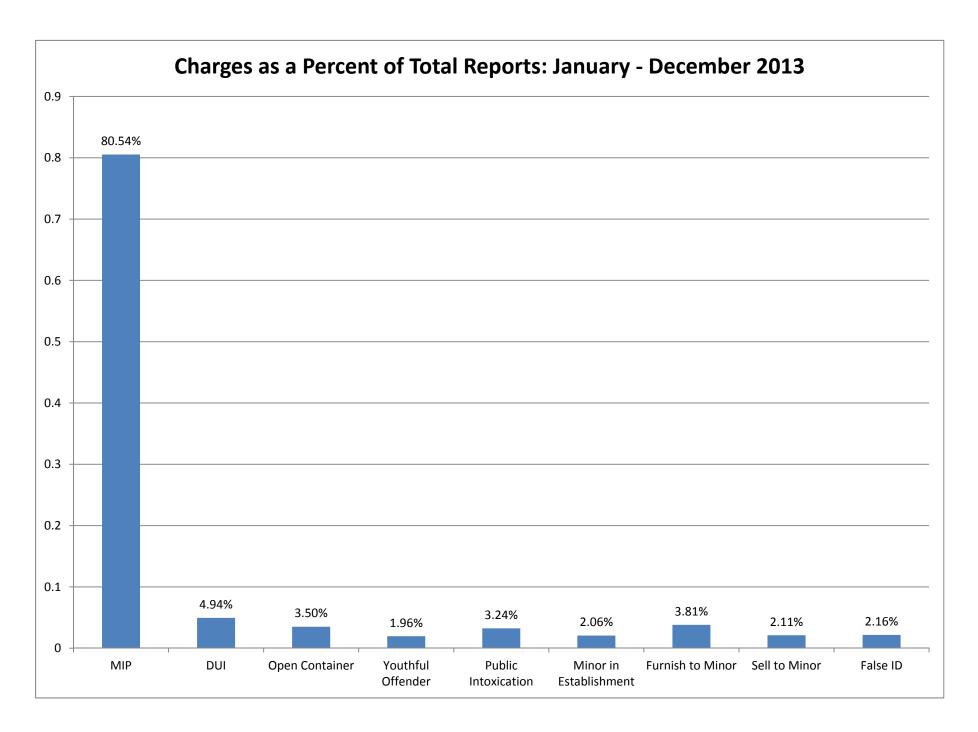

An assortment of charts and graphs of aggregated data collected in the seventeen communities are included in this report. Highlighted below are some significant, useful statistics:

- ➤ 1,778 underage youth were arrested or cited for involvement with alcohol (32 less than last year)
- 164 adults (male and female) were arrested during alcohol-involved incidents where underage drinkers were arrested (41 more than last year)
- ➤ 6.91% of the juveniles were arrested and taken into custody 93.09% were cited and released
- ➤ Males age 18-20 accounted for the most arrests/citations 862 (49%)
- Females age 18-20 were second in arrests and citations 406 (23%)

- ➤ Males age 15-17 were third in arrests/citations 264 (15%)
- Females age 15-17 were fourth in arrests/citations 130 (9)%
- 42 males age 14 and under were cited/arrested
- ➤ 41 females age 14 and under were cited/arrested
- ➤ Average BAC: PBT 0.107 Intoximeter - 0.127
- ➤ Law enforcement arrests involving youth and alcohol occurred more often between 10PM and 2AM − 1,094 of the total 1,942 (56%)
- ➤ 488 of the 1,942 total arrests occurred between 10PM and Midnight, 606 occurred between Midnight and 2AM, and 288 occurred between 2AM and 4AM
- ➤ Minor in Possession was the most frequent charge 1,564 of the total 1,778 underage arrests
- There were numerous incidences of accompanying charges for Assault, Curfew violations, Disorderly Conduct, Disturbing the Peace, Interference
- 96 underage youth were arrested for DUI
- ➤ Private Residences were most often involved 41%
- ➤ 85% of the time minors reported they obtained alcohol from a Party (69%) or Home (16%)
- ➤ 14% of the time minors obtained alcohol from a Bar or Liquor Store