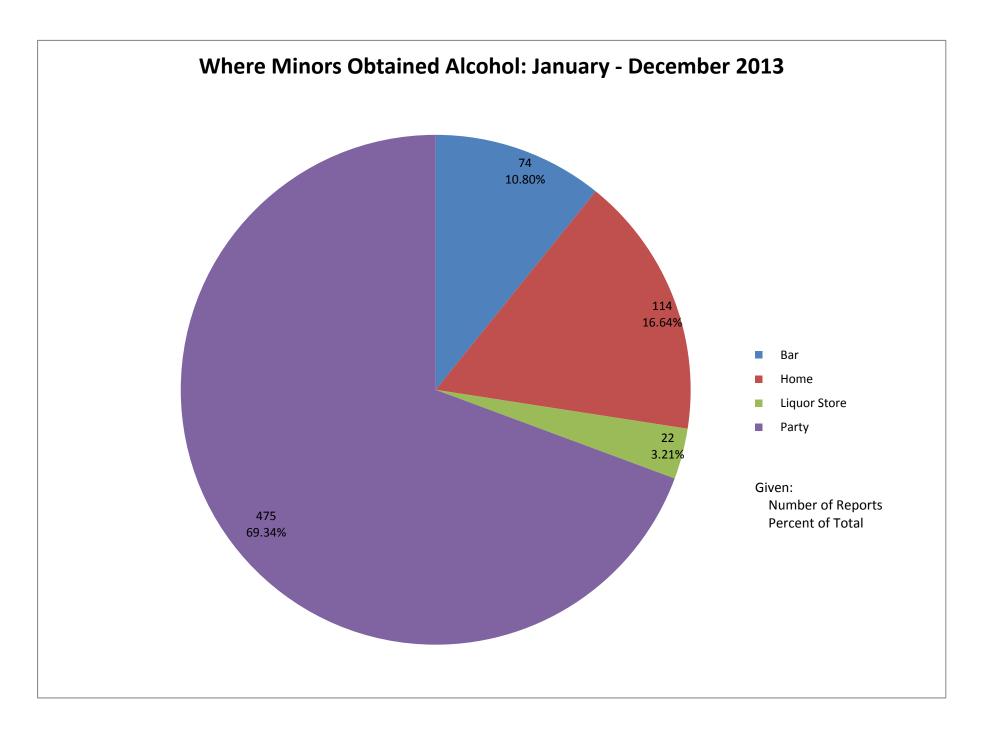

An assortment of charts and graphs of aggregated data collected in the seventeen communities are included in this report. Highlighted below are some significant, useful statistics:

- ➤ 1,778 underage youth were arrested or cited for involvement with alcohol (32 less than last year)
- 164 adults (male and female) were arrested during alcohol-involved incidents where underage drinkers were arrested (41 more than last year)
- ➤ 6.91% of the juveniles were arrested and taken into custody 93.09% were cited and released
- ➤ Males age 18-20 accounted for the most arrests/citations 862 (49%)
- Females age 18-20 were second in arrests and citations 406 (23%)

- ➤ Males age 15-17 were third in arrests/citations 264 (15%)
- Females age 15-17 were fourth in arrests/citations 130 (9)%
- 42 males age 14 and under were cited/arrested
- ➤ 41 females age 14 and under were cited/arrested
- ➤ Average BAC: PBT 0.107 Intoximeter - 0.127
- ➤ Law enforcement arrests involving youth and alcohol occurred more often between 10PM and 2AM − 1,094 of the total 1,942 (56%)
- ➤ 488 of the 1,942 total arrests occurred between 10PM and Midnight, 606 occurred between Midnight and 2AM, and 288 occurred between 2AM and 4AM
- ➤ Minor in Possession was the most frequent charge 1,564 of the total 1,778 underage arrests
- There were numerous incidences of accompanying charges for Assault, Curfew violations, Disorderly Conduct, Disturbing the Peace, Interference
- 96 underage youth were arrested for DUI
- ➤ Private Residences were most often involved 41%
- ➤ 85% of the time minors reported they obtained alcohol from a Party (69%) or Home (16%)
- ➤ 14% of the time minors obtained alcohol from a Bar or Liquor Store