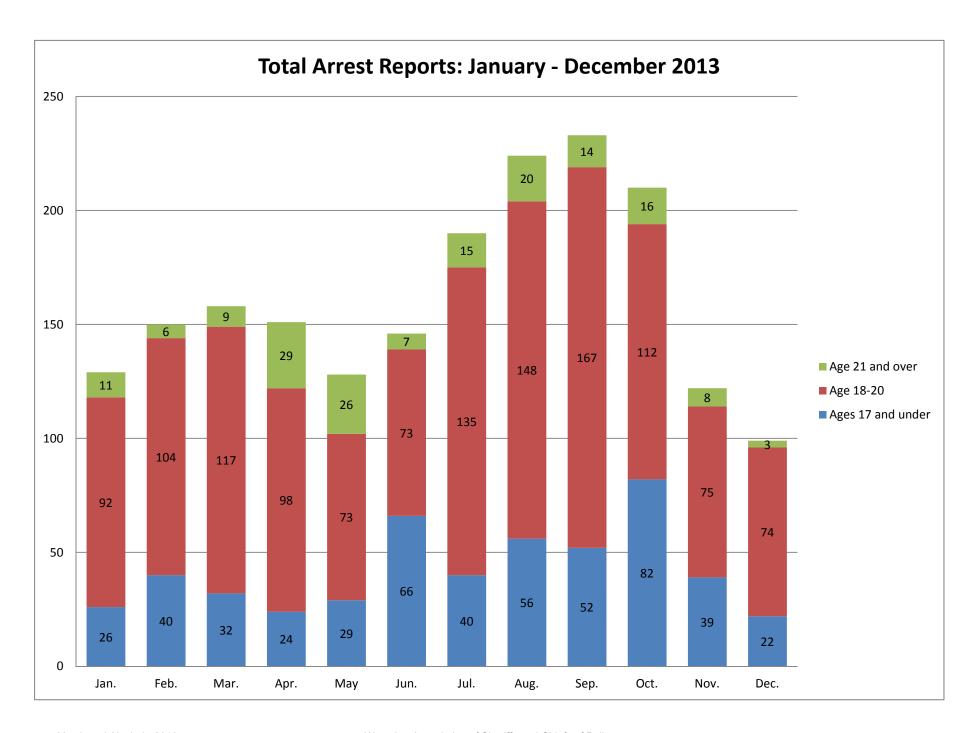

An assortment of charts and graphs of aggregated data collected in the seventeen communities are included in this report. Highlighted below are some significant, useful statistics:

- ➤ 1,778 underage youth were arrested or cited for involvement with alcohol (32 less than last year)
- 164 adults (male and female) were arrested during alcohol-involved incidents where underage drinkers were arrested (41 more than last year)
- ➤ 6.91% of the juveniles were arrested and taken into custody 93.09% were cited and released
- ➤ Males age 18-20 accounted for the most arrests/citations 862 (49%)
- Females age 18-20 were second in arrests and citations 406 (23%)

- ➤ Males age 15-17 were third in arrests/citations 264 (15%)
- Females age 15-17 were fourth in arrests/citations 130 (9)%
- 42 males age 14 and under were cited/arrested
- ➤ 41 females age 14 and under were cited/arrested
- ➤ Average BAC: PBT 0.107 Intoximeter - 0.127
- ➤ Law enforcement arrests involving youth and alcohol occurred more often between 10PM and 2AM − 1,094 of the total 1,942 (56%)
- ➤ 488 of the 1,942 total arrests occurred between 10PM and Midnight, 606 occurred between Midnight and 2AM, and 288 occurred between 2AM and 4AM
- ➤ Minor in Possession was the most frequent charge 1,564 of the total 1,778 underage arrests
- There were numerous incidences of accompanying charges for Assault, Curfew violations, Disorderly Conduct, Disturbing the Peace, Interference
- 96 underage youth were arrested for DUI
- ➤ Private Residences were most often involved 41%
- ➤ 85% of the time minors reported they obtained alcohol from a Party (69%) or Home (16%)
- ➤ 14% of the time minors obtained alcohol from a Bar or Liquor Store

January - December 2013

| January - December 2013 |            |       |          |       |                |          |       |       |                 |          |       |                | Totals    |
|-------------------------|------------|-------|----------|-------|----------------|----------|-------|-------|-----------------|----------|-------|----------------|-----------|
|                         | Jan.       | Feb.  | Mar.     | Apr.  | May            | Jun.     | Jul.  | Aug.  | Sep.            | Oct.     | Nov.  | Dec.           | & Ave.    |
| Total Arrests           | 129        | 150   | 158      | 152   | 128            | 146      | 190   | 224   | 233             | 210      | 122   | 100            | 1942      |
| Arrest                  | 20         | 29    | 32       | 47    | 25             | 27       | 38    | 47    | 41              | 35       | 35    | 23             | 399       |
| Cite/Release            | 104        | 121   | 126      | 105   | 103            | 119      | 152   | 175   | 186             | 166      | 87    | 77             | 1521      |
| Day of the Week         |            |       |          |       |                |          |       |       |                 |          |       |                |           |
| Monday                  | 5          | 22    | 18       | 13    | 3              | 15       | 6     | 14    | 6               | 9        | 7     | 3              | 121       |
| Tuesday                 | 19         | 10    | 17       | 11    | 6              | 31       | 11    | 21    | 4               | 12       | 17    | 6              | 165       |
| Wednesday               | 6          | 5     | 12       | 6     | 9              | 10       | 36    | 11    | 27              | 13       | 17    | 4              | 156       |
| Thursday                | 18         | 31    | 32       | 24    | 28             | 17       | 15    | 43    | 27              | 28       | 6     | 4              | 273       |
| Friday                  | 24         | 13    | 13       | 19    | 42             | 14       | 51    | 56    | 36              | 43       | 28    | 19             | 358       |
| Saturday                | 36         | 34    | 29       | 48    | 28             | 38       | 38    | 51    | 69              | 74       | 23    | 42             | 510       |
| Sunday                  | 21         | 35    | 34       | 31    | 12             | 21       | 33    | 28    | 64              | 31       | 23    | 22             | 355       |
| Time                    |            |       |          |       |                |          |       |       | !               | !        |       | ļ.             |           |
| 10am-4pm                | 4          | 5     | 9        | 10    | 9              | 14       | 7     | 8     | 33              | 39       | 9     | 1              | 148       |
| 4pm-10pm                | 20         | 11    | 18       | 37    | 38             | 29       | 42    | 14    | 24              | 26       | 19    | 17             | 295       |
| 10pm-12am               | 34         | 39    | 35       | 38    | 31             | 29       | 56    | 87    | 42              | 37       | 24    | 36             | 488       |
| 12am-2am                | 52         | 57    | 49       | 49    | 30             | 33       | 58    | 58    | 80              | 71       | 46    | 23             | 606       |
| 2am-4am                 | 15         | 28    | 41       | 15    | 18             | 21       | 23    | 40    | 37              | 22       | 11    | 17             | 288       |
| 4am-10am                | 4          | 10    | 6        | 3     | 2              | 20       | 4     | 17    | 17              | 15       | 13    | 6              | 117       |
| Age and Gender          |            |       |          |       | _              |          |       |       |                 | 10       | 10    | Ū              |           |
| Female 14 and under     | 3          | 8     | 1        | 0     | 3              | 9        | 1     | 1     | 4               | 9        | 1     | 1              | 41        |
| Female 15-17            | 8          | 10    | 10       | 8     | 11             | 20       | 19    | 21    | 12              | 26       | 9     | 7              | 161       |
| Female 18-20            | 38         | 41    | 39       | 35    | 19             | 19       | 56    | 45    | 40              | 33       | 13    | 28             | 406       |
| Female over 21          | 0          | 1     | 4        | 9     | 12             | 0        | 4     | 3     | 3               | 8        | 3     | 2              | 49        |
| Female no age           | 0          | 0     | 0        | 0     | 0              | 0        | 0     | 0     | 0               | 0        | 0     | 0              | 0         |
| Male 14 and under       | 0          | 3     | 6        | 1     | 2              | 6        | 2     | 5     | 7               | 5        | 3     | 2              | 42        |
| Male 15-17              | 15         | 19    | 15       | 15    | 13             | 31       | 18    | 29    | 29              | 42       | 26    | 12             | 264       |
| Male 18-20              | 54         | 63    | 78       | 63    | 54             | 54       | 79    | 103   | 127             | 79       | 62    | 46             | 862       |
| Male over 21            | 11         | 5     | 5        | 20    | 14             | 7        | 11    | 103   | 11              | 8        | 5     | 1              | 115       |
|                         |            | _     | -        | _     |                | -        |       | 0     |                 | _        | _     | •              |           |
| Male no age             | 9 <b>5</b> | 0     | 0<br>128 | 98    | 0<br><b>84</b> | 0<br>117 | 0     | 182   | 0<br><b>200</b> | 0<br>182 | 0     | 0<br><b>84</b> | 1<br>1564 |
|                         |            | 127   |          |       |                |          | 164   |       |                 |          | 103   |                |           |
| DUI                     | 10         | 11    | 9        | 9     | 5              | 2        | 11    | 9     | 11              | 4        | 10    | 5              | 96        |
| Open Container          | 3          | 5     | 3        | 8     | 6              | 4        | 15    | 11    | 7               | 3        | 2     | 1              | 68        |
| Youthful Offender       | 3          | 4     | 3        | 4     | 4              | 5        | 1     | 2     | 4               | 2        | 2     | 4              | 38        |
| Public Intoxication     | 4          | 4     | 4        | 4     | 4              | 9        | 8     | 8     | 5               | 5        | 5     | 3              | 63        |
| Minor in Establishment  | 9          | 1     | 2        | 3     | 7              | 8        | 2     | 4     | 1               | 0        | 0     | 3              | 40        |
| Furnish to Minor        | 3          | 3     | 9        | 9     | 9              | 6        | 9     | 8     | 3               | 4        | 8     | 3              | 74        |
| Sell to Minor           | 1          | 0     | 0        | 10    | 8              | 0        | 3     | 1     | 0               | 14       | 2     | 2              | 41        |
| False ID                | 4          | 1     | 5        | 7     | 5              | 1        | 2     | 4     | 5               | 4        | 3     | 1              | 42        |
| Parental Prior          | 1          | 0     | 1        | 4     | 3              | 0        | 0     | 1     | 0               | 0        | 0     | 0              | 10        |
| BAC                     |            |       |          |       |                |          |       |       |                 |          |       |                |           |
| PBT                     | 0.107      | 0.089 | 0.110    | 0.100 | 0.089          | 0.115    | 0.100 | 0.129 | 0.129           | 0.100    | 0.111 | 0.102          | 0.107     |
| Intoximeter             | 0.149      | 0.149 | 0.098    | 0.152 | 0.205          | 0.135    | 0.102 | 0.122 | 0.117           | 0.096    | 0.083 | 0.118          | 0.127     |
| Refused                 | 12         | 11    | 12       | 18    | 19             | 6        | 22    | 37    | 43              | 17       | 9     | 6              | 212       |
| Accident Related        | 0          | 0     | 1        | 0     | 1              | 1        | 0     | 0     | 0               | 0        | 4     | 1              | 8         |