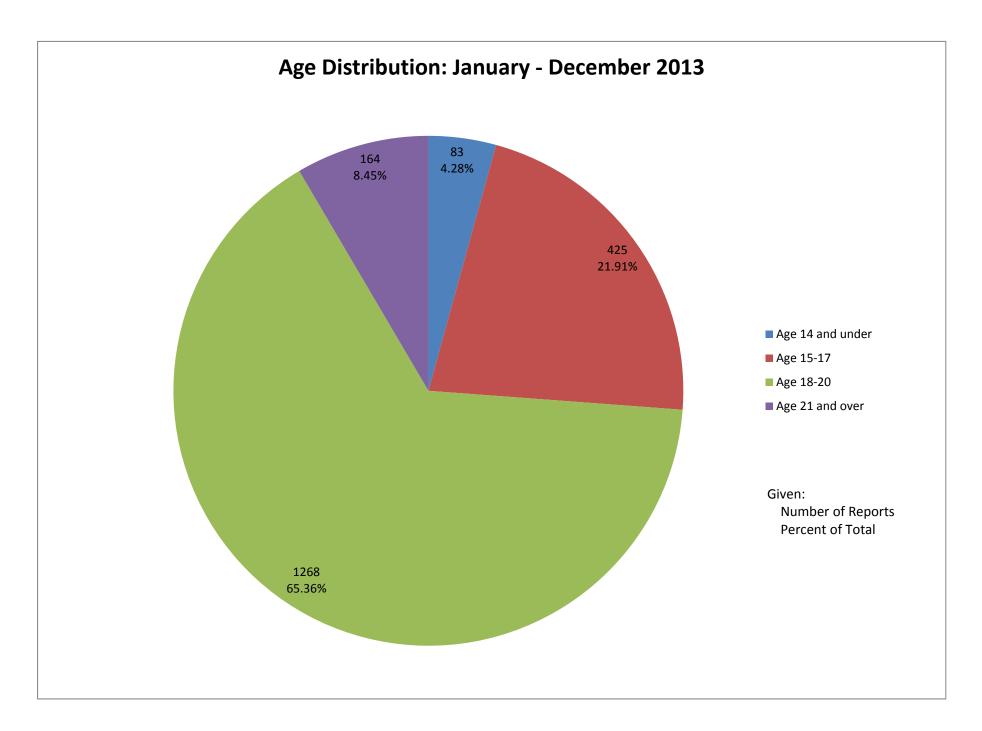

An assortment of charts and graphs of aggregated data collected in the seventeen communities are included in this report. Highlighted below are some significant, useful statistics:

- ➤ 1,778 underage youth were arrested or cited for involvement with alcohol (32 less than last year)
- 164 adults (male and female) were arrested during alcohol-involved incidents where underage drinkers were arrested (41 more than last year)
- ➤ 6.91% of the juveniles were arrested and taken into custody 93.09% were cited and released
- ➤ Males age 18-20 accounted for the most arrests/citations 862 (49%)
- Females age 18-20 were second in arrests and citations 406 (23%)

- ➤ Males age 15-17 were third in arrests/citations 264 (15%)
- Females age 15-17 were fourth in arrests/citations 130 (9)%
- 42 males age 14 and under were cited/arrested
- ➤ 41 females age 14 and under were cited/arrested
- ➤ Average BAC: PBT 0.107 Intoximeter - 0.127
- ➤ Law enforcement arrests involving youth and alcohol occurred more often between 10PM and 2AM − 1,094 of the total 1,942 (56%)
- ➤ 488 of the 1,942 total arrests occurred between 10PM and Midnight, 606 occurred between Midnight and 2AM, and 288 occurred between 2AM and 4AM
- ➤ Minor in Possession was the most frequent charge 1,564 of the total 1,778 underage arrests
- There were numerous incidences of accompanying charges for Assault, Curfew violations, Disorderly Conduct, Disturbing the Peace, Interference
- 96 underage youth were arrested for DUI
- ➤ Private Residences were most often involved 41%
- ➤ 85% of the time minors reported they obtained alcohol from a Party (69%) or Home (16%)
- ➤ 14% of the time minors obtained alcohol from a Bar or Liquor Store