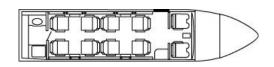

# AIRCRAFT FLOOR PLAN

The Citation X's eight executive, fully reclining seats are arranged in double club configuration. The cabin includes a private lavatory with plenty of space to double as a dressing room. There is a full galley, bar, microwave amenities and a closet for coats and small bags. The aircraft has 82 cubic feet of space for up to nearly 770 pounds of luggage.