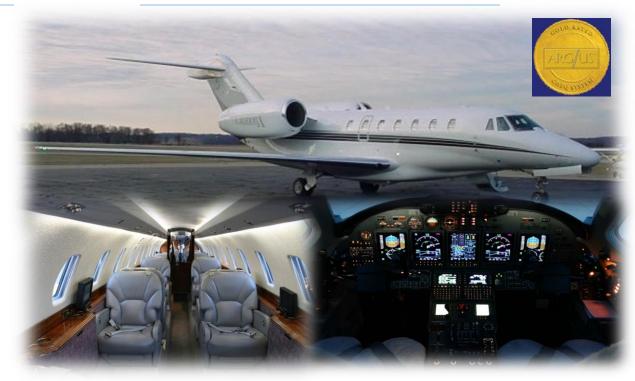

# **CESSNA CITATION X**

As one of the fastest private business jets available, the Citation X is the largest of Cessna's fleet, with the highest speed and greatest range. The stand-up cabin seats eight passengers comfortably and the aircraft's luggage compartments are heated and pressurized to keep baggage in top shape.

The Citation X's eight executive, fully reclining seats are arranged in double club configuration. The cabin includes a private lavatory with plenty of space to double as a dressing room. There is a full galley, bar, microwave amenities and a closet for coats and small bags. The aircraft has 82 cubic feet of space for up to nearly 770 pounds of luggage.

### **AIRCRAFT FEATURES**

| Passengers   | 8-9                |
|--------------|--------------------|
| Crew         | 2                  |
| Range        | 3,000 Miles        |
| Speed        | Mach .92 / 530 KTS |
| Lavatory     | Enclosed           |
| Cabin Size   | 593 Cu Ft          |
| Cabin Height | 5 Ft. 7 In.        |
| Baggage Size | 82 Cu. Ft.         |