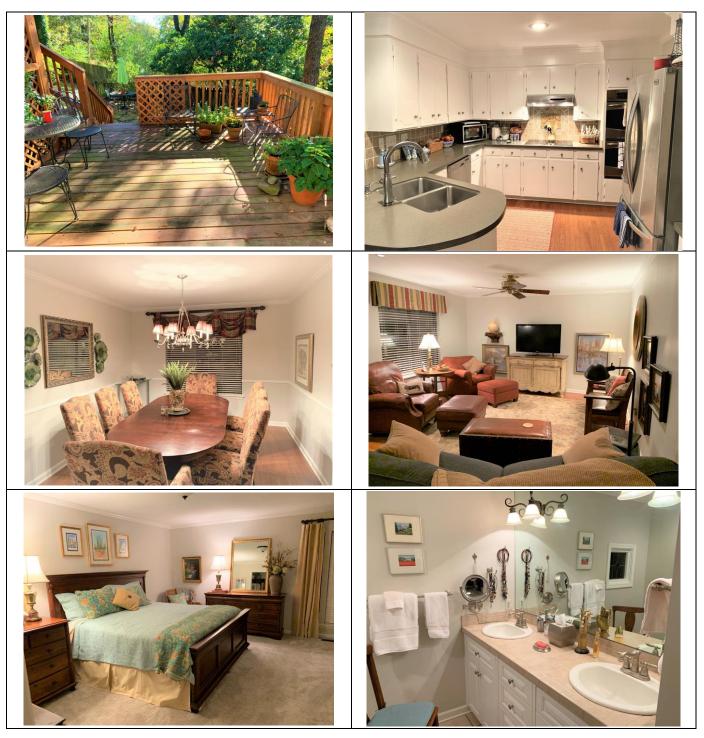

### Sales Price: \$259,900

- 2,590 Square Feet
- 4 bed
- 3 Bath
- 3 Living Areas

Outdoor Living: front porch, back patio, and 2level deck

#### List of some of the updates/improvements since purchased in 2000:

- New Appliances/Kitchen Counter/Tile Backsplash/dishwasher/oven and refrigerator 2009
  - Flagstone Patio/Sprinkler System/Sod (Horticare)
  - New Deck 2014, new wood floors upstairs-2009
  - Entire Interior Repainted, New Carpet -bedrooms and stairs
  - Renovated Master Bathroom/removed wall in family room