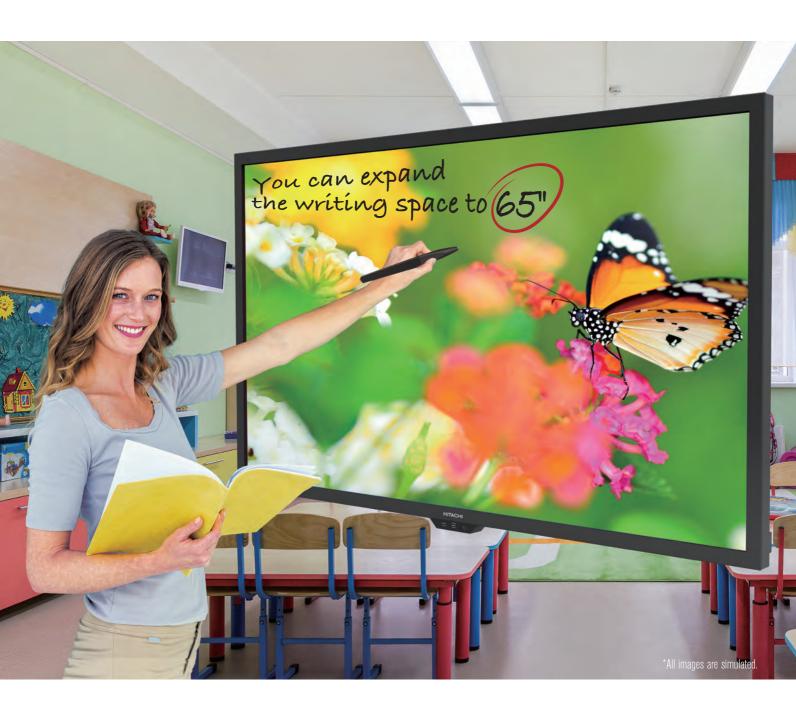

## 65 inch FHD Interactive Flat Panel Display

- **65 inch Full HD Resolution Panel** All-in-one solution with 65 inch Full HD panel.
- Up to 10 point of touch (simultaneo Ideal function for class rooms.
   You can write from both right and left sides.
- Stereo speakers (20W total) 20W stereo speakers facilitate to deliver the sound to your audience directly.

- Front HDMI and USB inputs
  Simply plug in your computer with HDMI and
  USB for touch control and you are ready to go.
- Up to 10 point of touch (simultaneous) Both Windows® and Mac OS® compatible
  - More convenient features are available, including LAN port for control, OPS slot, magnetic stylus pens.