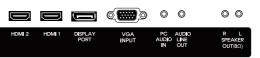

## **Technical Specifications**

| LED PANEL                   |                                                                                                                                                                                           |
|-----------------------------|-------------------------------------------------------------------------------------------------------------------------------------------------------------------------------------------|
| Diagonal size               | 64.53"/ 163.9(cm)                                                                                                                                                                         |
| Display Resolution (Max.)   | 1,920 x 1,080 (FHD)                                                                                                                                                                       |
| Brightness (average)        | 350 cd/m <sup>2</sup>                                                                                                                                                                     |
| Viewing Angle               | H: 176° / V: 176°                                                                                                                                                                         |
| Contrast ratio              | 5000:1 (Typ.)                                                                                                                                                                             |
| Supported Colors            | 16.7M colors (8bit)                                                                                                                                                                       |
| Response Time               | 6.5ms (Gray to Gray)                                                                                                                                                                      |
| Display Frame Rate          | 60Hz (Actual)                                                                                                                                                                             |
| Installation                | Landscape Orientation                                                                                                                                                                     |
| TOUCH                       |                                                                                                                                                                                           |
| Detect area                 | 1428.5(H) x 803.5(V) mm / 56.24"(H) x 31.63"(V)                                                                                                                                           |
| Detection method            | Infrared blocking Detection Method                                                                                                                                                        |
| Touch tool                  | Hand or other solid object                                                                                                                                                                |
| Accuracy                    | ±2mm                                                                                                                                                                                      |
| Response time               | < 12ms                                                                                                                                                                                    |
| Available Touch Point       | 10 Points                                                                                                                                                                                 |
| Operating Systems           | Windows7, 8, 10/ Mac OS 10.10-10.12                                                                                                                                                       |
| PC connector                | USB                                                                                                                                                                                       |
| SIGNAL CONNECTIVITY         |                                                                                                                                                                                           |
| Video Input                 | HDMI x 2 (Rear x1, Only for inside OPS x1),<br>Display Port x1, VGA x1                                                                                                                    |
| Audio                       | RCA Speaker Out(R/L), Stereo Mini Lineout, Stereo Mini Inpu                                                                                                                               |
| Communication Port          | RJ45(LAN), RS-232C(D-sub 9-pin), USB-B (Only for touch control) x<br>(Either front or rear port is workable)                                                                              |
| Front Input                 | HDMI x1 (as specified in "Video Input"), USB-B(only for touch control as specified in "Communication Port")x1, USB-A x1                                                                   |
| MECHANICAL                  |                                                                                                                                                                                           |
| Dimensions Landscape        | 1506 x 902 x 92 mm                                                                                                                                                                        |
| Weight (Mass)               | 44.3 kg (97.6 lbs)                                                                                                                                                                        |
| VESA mount                  | 400 x 200 (mm), M8 Screw                                                                                                                                                                  |
| Front Glass                 | Tempered Glass 4.0t (Anti-glare Type)                                                                                                                                                     |
| ELECTRICAL                  |                                                                                                                                                                                           |
| Power Requirement           | 100 - 240V AC, 50/60 Hz                                                                                                                                                                   |
| Power Consumption           | Max. 185W                                                                                                                                                                                 |
| Power Consumption (Standby) | < 0.5W                                                                                                                                                                                    |
| Speaker Output              | 10W + 10W Stereo (8-ohms)                                                                                                                                                                 |
| ENVIRONMENTAL               |                                                                                                                                                                                           |
| Operating Temperature       | 0 ~ 40 °C (32 ~104 °F)                                                                                                                                                                    |
| Storage Temperature         | - 20 ~ 60 °C (-4 ~ 140 °F)                                                                                                                                                                |
| Operating Humidity          | 20% to 80% RH (no condensation)                                                                                                                                                           |
| OSD FUNCTIONS               |                                                                                                                                                                                           |
| OSD Language Function       | English / Français / Deutsch / Spanish / Portugues / Italiano<br>/ Danish / Swedish / Norwegian / Suomi / Russian / Polish<br>/ Turkish / Hungarian / Chesky / Korean / Dutch / Vietnames |
| OSD Key Lock Function       | Support                                                                                                                                                                                   |
| ACCESSORIES                 |                                                                                                                                                                                           |
|                             |                                                                                                                                                                                           |