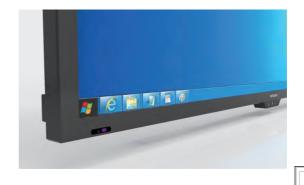

- Front HDMI and USB inputs
  Simply plug in your computer with HDMI and
  USB for touch control and you are ready to go.
- Up to 10 point of touch (simultaneous) Both Windows® and Mac OS® compatible
  - More convenient features are available, including LAN port for control, OPS slot, magnetic stylus pens.