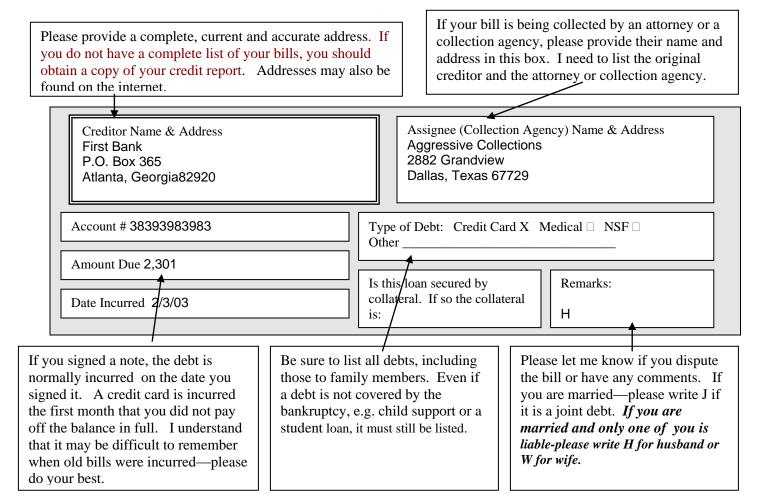

Please list all of your creditors on the following pages. Please be sure to list all debts. If you fail to list a debt it is very likely that the bankruptcy will not discharge the debt. You must list debts owed to family members. If you are not sure about whether or not you actually owe a debt please discuss it with me.

The questionnaire asks you to list the name and address of an assignee. Typically, a collection agency will have a claim assigned from the original creditor. Regardless, you need to list both the original creditor and the assigned creditor (usually and attorney or a collection agency).

| Creditor Name & Address | Assignee (Collection Agency) Name & Address                  |
|-------------------------|--------------------------------------------------------------|
| Account #               | Type of Debt: Credit Card   Medical   NSF  Other             |
| Amount Due              |                                                              |
| Date Incurred           | Is this loan secured by collateral. If so the collateral is: |
| Creditor Name & Address | Assignee (Collection Agency) Name & Address                  |
| Account #               | Type of Debt: Credit Card   Medical   NSF   Other            |
| Amount Due              | Is this loan secured by Remarks:                             |
| Date Incurred           | collateral. If so the collateral is:                         |
| Creditor Name & Address | Assignee (Collection Agency) Name & Address                  |
| Account #               | Type of Debt: Credit Card   Medical   NSF  Other             |
| Amount Due              | Is this loan secured by Remarks:                             |
| Date Incurred           | collateral. If so the collateral is:                         |
| Creditor Name & Address | Assignee (Collection Agency) Name & Address                  |
| Account #               | Type of Debt: Credit Card   Medical   NSF  Other             |
| Amount Due              | Is this loan secured by Remarks:                             |
| Date Incurred           | collateral. If so the collateral is:                         |