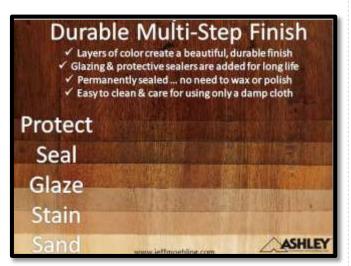

# **Beautiful & Durable**

# Multi-Step Finish

- Layers of color bathe the wood to create a beautiful, durable finish
- Glazing and protective sealers added for long life
- Brings out the beautiful grain patterns of the wood (Cathedrals & Character lines of the wood.
- Sunblock, anti-fade built-in to finish
- Durability is built into the finish
- Easy to clean with just soap & water.
- Polyurethane top coat adds long lasting durability.

**Durable Finishes** 