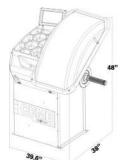

**Shipping Weight:** 

110V Manual 30" (765 mm) 20" (510 mm) 36" (914 mm) 165 lbs. (75 kg) 280 lbs. (118 kg) CONTACT