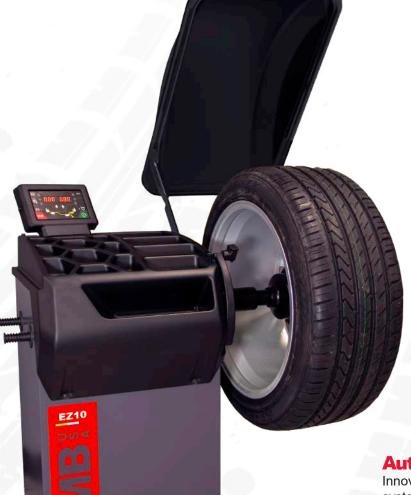

# **EZ10** Space-Saver wheel balancer, with exclusive direct weight placement 3D inner data entry arm uses 3D Virtual Sonar and AutoAdaptive enhancement software to provide a faster, higher quality wheel balance service. Eliminates the time and hassle of caliper rim width data entry. Motorized, fast 5-second average cycle time. www.cemb-usa.com f die O in

### Multi-Function LED Display

Accurate with simple to use interface.

#### **Virtual Sonar**

Software for a 3D wheel measurement.

### Fast 5-second Cycle Time

With simple and accurate tape-on weight placement.

## Quick Clamping Wing Nut

Supplied standard.

#### **Electro-Magnetic Brake**

Holds the wheel for more accurate weight placement.

#### **AutoAdaptive Mode**

Innovative tolerance calculation system that will cancel any vibration perceived on the steering wheel.

Power Supply: Wheel Clamping Type: Max. Rim Diameter:

Max. Rim Diameter: Max. Rim Width: Max. Tire Diameter: Max. Wheel Weight: