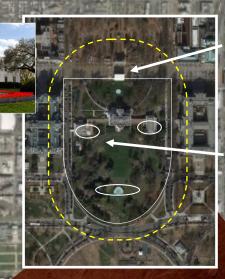

## 

The purpose of this illustration is to show that the District of Columbia with the Pentagon emphasis is configured to the Cydonia, Maris Pleiadian pattern. This pattern is present in all the other major world capitals. There are 3 main components that involve a financial city that is build up, then there is an oval type of structure to correspond to the Face of Mars, as in this case the Oval Office. The Pentagon corresponds to the D&M Pyramid that is usually a fortress or prominent building. The entire Cydonia, Mars complex configures a nexagram that when superposed to the Columbia area produces an approximate correspondence with prominent landmarks at the junctures. Along with the ley-lines, there are unique measurements that span the distances from one component to the next. The measurements are an approximation based on GoogleEarth coordinates. All the prominent world capitals have this motif as a signature of a sacred knowledge that is very important and hidden in plain sight. Who are the peoples behind this worldwide composition that extends back to the ancient pyramid sites of the world?

In this rendition of the reflection from the Pleiades in the Cydonia, Mars configuration has the position flipped horizontally, truly a mirrored image on Earth as it is on mars. This pattern in DC is almost in the same position as that of the City of London with the financial skyscrapers corresponding to the stars of the constellation.