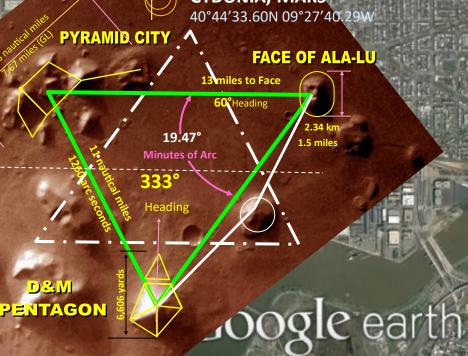

## 

The purpose of this illustration is to show that the District of Columbia with the Pentagon emphasis is configured to the Cydonia, Maris Pleiadian pattern. This pattern is present in all the other major world capitals. There are 3 main components that involve a financial city that is build up, then there is an oval type of structure to correspond to the Face of Mars, as in this case the Oval Office. The Pentagon corresponds to the D&M Pyramid that is usually a fortress or prominent building. The entire Cydonia, Mars complex configures a nexagram that when superposed to the Columbia area produces an approximate correspondence with prominent landmarks at the junctures. Along with the ley-lines, there are unique measurements that span the distances from one component to the next. The measurements are an approximation based on GoogleEarth coordinates. All the prominent world capitals have this motif as a signature of a sacred knowledge that is very important and hidden in plain sight. Who are the peoples behind this worldwide composition that extends back to the ancient pyramid sites of the world?

LUIS B. VEGA vegapost@hotmail.com ww.PostScripst.org

SOME SOURCES TheAstronomer.org arth.Google.com

FOR ILLUSTRATION PURPOSES ONLY

ion & Some Graphics by

**PYRAMID CITY Roswell, Virginia** 

19.47° Minutes of Arc

CYDONIA, MARS

/º03'24.86" W elev 6 ft eve alt 34588 ft 🖸