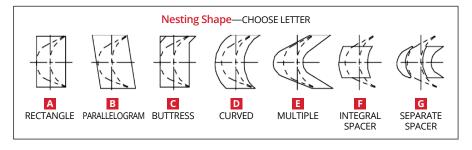

Zip Code: Unit Type:

|           |    |             |                 | Airfoil Dimensions |    |                       |                |                | Root Dimensions |    |       |              |                  |                           |                     |
|-----------|----|-------------|-----------------|--------------------|----|-----------------------|----------------|----------------|-----------------|----|-------|--------------|------------------|---------------------------|---------------------|
| Stag<br># | ge | Load<br>Qty | Extra<br>Blades | AL                 | AW | Stellite<br>SL<br>Y/N | Twisted<br>Y/N | Tenon<br>Shape | RL              | RW | Pitch | Root<br>Type | Nesting<br>Shape | Integral<br>Shroud<br>Y/N | Tire<br>Wire<br>Y/N |