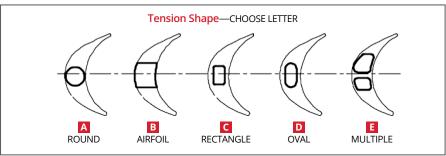

Zip Code: Unit Type:

|           |    |             |                 | Airfoil Dimensions |    |                       |                |                | Root Dimensions |    |       |              |                  |                           |                     |
|-----------|----|-------------|-----------------|--------------------|----|-----------------------|----------------|----------------|-----------------|----|-------|--------------|------------------|---------------------------|---------------------|
| Stag<br># | ge | Load<br>Qty | Extra<br>Blades | AL                 | AW | Stellite<br>SL<br>Y/N | Twisted<br>Y/N | Tenon<br>Shape | RL              | RW | Pitch | Root<br>Type | Nesting<br>Shape | Integral<br>Shroud<br>Y/N | Tire<br>Wire<br>Y/N |