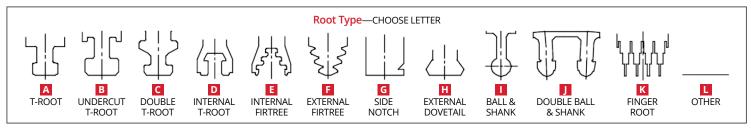

Zip Code: Unit Type:

|           |    |             |                 | Airfoil Dimensions |    |                       |                |                | Root Dimensions |    |       |              |                  |                           |                     |
|-----------|----|-------------|-----------------|--------------------|----|-----------------------|----------------|----------------|-----------------|----|-------|--------------|------------------|---------------------------|---------------------|
| Stag<br># | ge | Load<br>Qty | Extra<br>Blades | AL                 | AW | Stellite<br>SL<br>Y/N | Twisted<br>Y/N | Tenon<br>Shape | RL              | RW | Pitch | Root<br>Type | Nesting<br>Shape | Integral<br>Shroud<br>Y/N | Tire<br>Wire<br>Y/N |