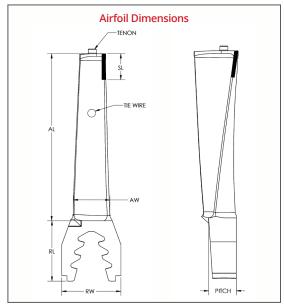

Zip Code: Unit Type:

|           |    |             |                 | Airfoil Dimensions |    |                       |                |                | Root Dimensions |    |       |              |                  |                           |                     |
|-----------|----|-------------|-----------------|--------------------|----|-----------------------|----------------|----------------|-----------------|----|-------|--------------|------------------|---------------------------|---------------------|
| Stag<br># | ge | Load<br>Qty | Extra<br>Blades | AL                 | AW | Stellite<br>SL<br>Y/N | Twisted<br>Y/N | Tenon<br>Shape | RL              | RW | Pitch | Root<br>Type | Nesting<br>Shape | Integral<br>Shroud<br>Y/N | Tire<br>Wire<br>Y/N |