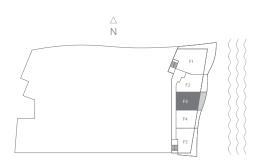

# RESIDENCE F3 1BEDROOM1BATH

 $\hbox{Interior 800 sq ft / 74.32 m}^2 \quad \hbox{Terraces 175 sq ft / 16.26 m}^2 \quad \hbox{Total 975 sq ft / 90.58 m}^2$ 