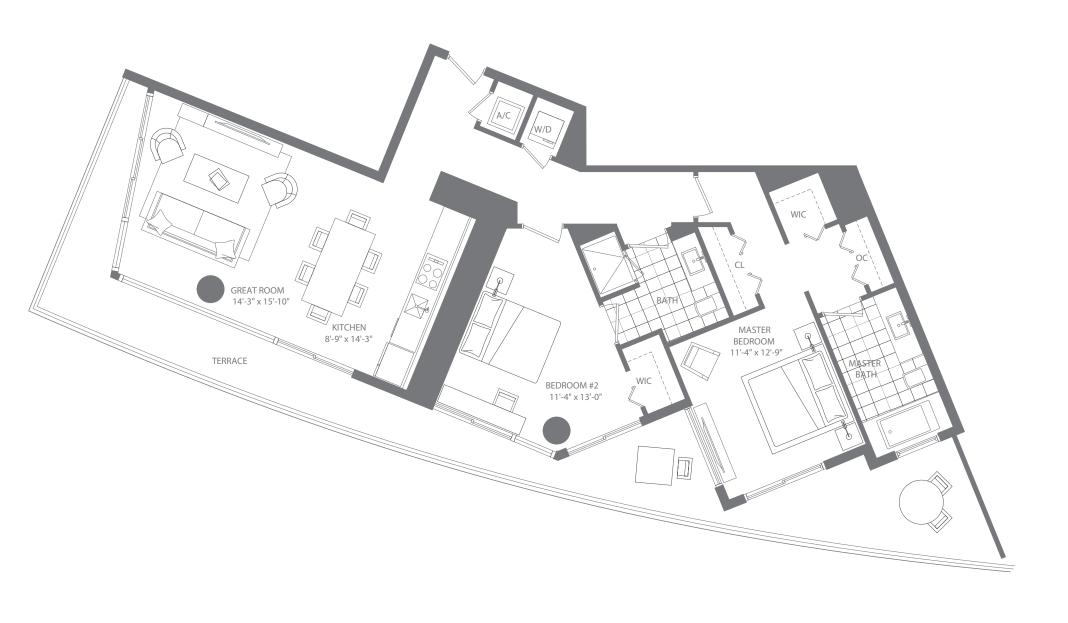

#### RESIDENCE 11 2 BEDROOMS 2 BATHS

 $\hbox{Interior 1,273 sq ft / 118.27 } m^2 \qquad \hbox{Terraces 510 sq ft / 47.38 } m^2 \qquad \hbox{Total 1,783 sq ft / 165.65 } m^2$ 