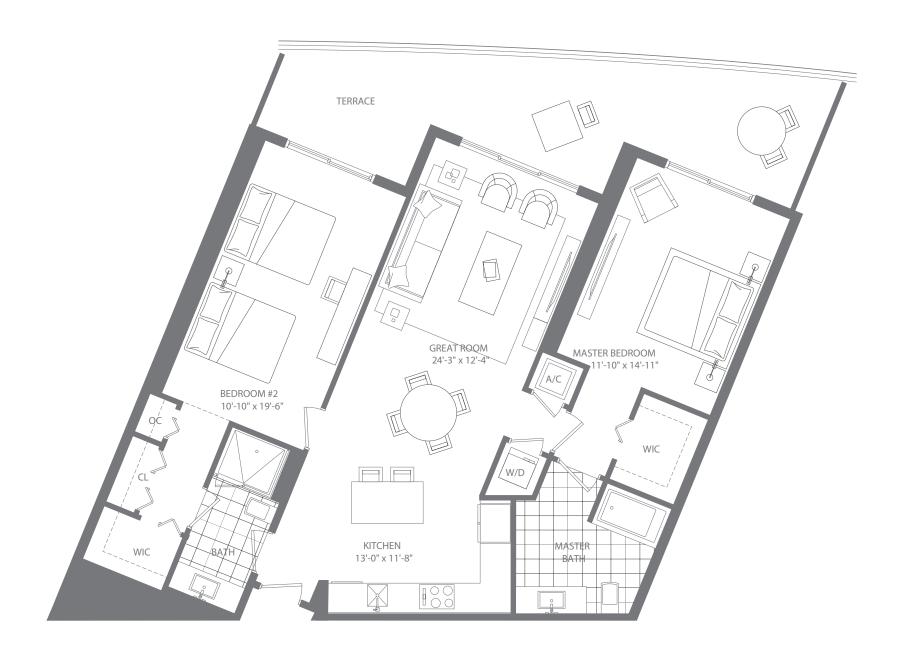

### RESIDENCE 02 2 BEDROOMS 2 BATHS

Interior 1,310 sq ft / 121.70  $m^2$  Terraces 600 sq ft / 55.74  $m^2$  Total 1,910 sq ft / 177.44  $m^2$ 