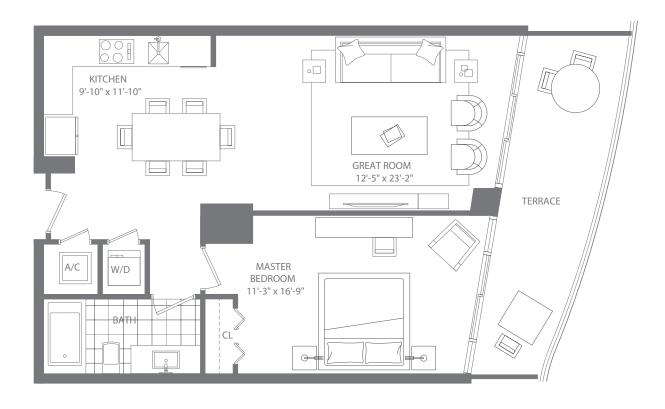

#### RESIDENCE F2 1BEDROOM1BATH

 $\text{Interior } 904 \, \text{sq ft} \, / \, 83.98 \, \, \text{m}^2 \qquad \text{Terraces } 175 \, \text{sq ft} \, / \, 16.26 \, \, \text{m}^2 \qquad \text{Total } 1,079 \, \text{sq ft} \, / \, 100.24 \, \, \text{m}^2$ 