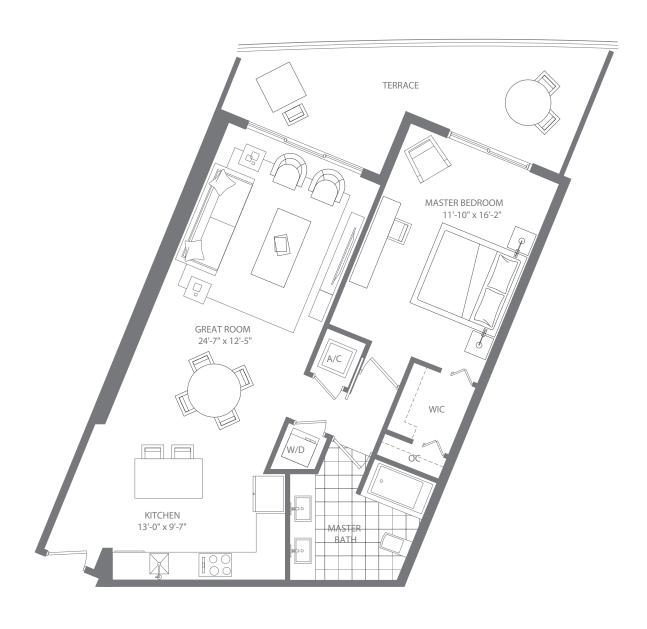

### RESIDENCE 01 3 BEDROOMS 3 BATHS

 $\hbox{Interior 1,917 sq ft / 178.10 } \ m^2 \ \hbox{Terraces 634 sq ft / 58.90 } \ m^2 \ \hbox{Total 2,551 sq ft / 237 } \ m^2$ 