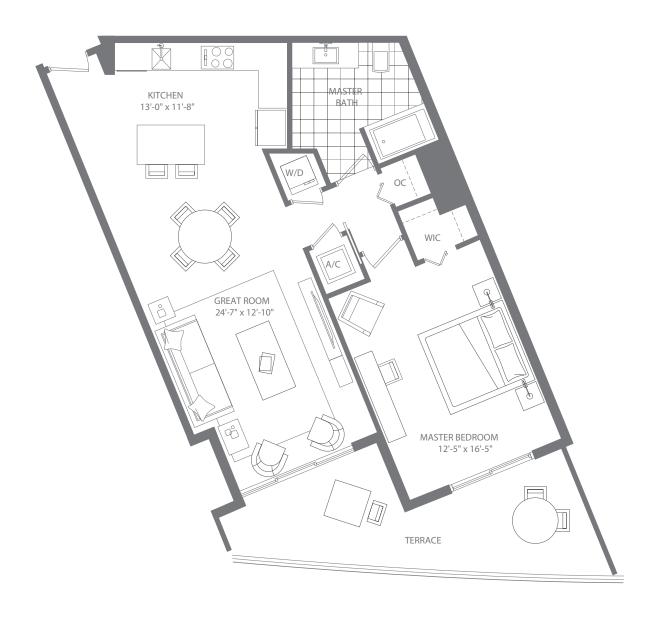

### RESIDENCE 02 2 BEDROOMS 2 BATHS

Interior 1,310 sq ft / 121.70  $m^2$  Terraces 600 sq ft / 55.74  $m^2$  Total 1,910 sq ft / 177.44  $m^2$ 