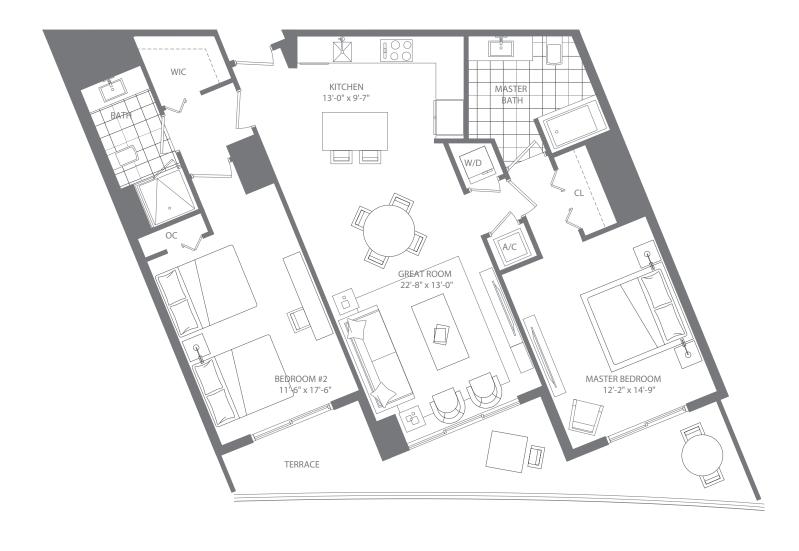

#### RESIDENCE 11 2 BEDROOMS 2 BATHS

 $\hbox{Interior 1,273 sq ft / 118.27 } m^2 \qquad \hbox{Terraces 510 sq ft / 47.38 } m^2 \qquad \hbox{Total 1,783 sq ft / 165.65 } m^2$ 