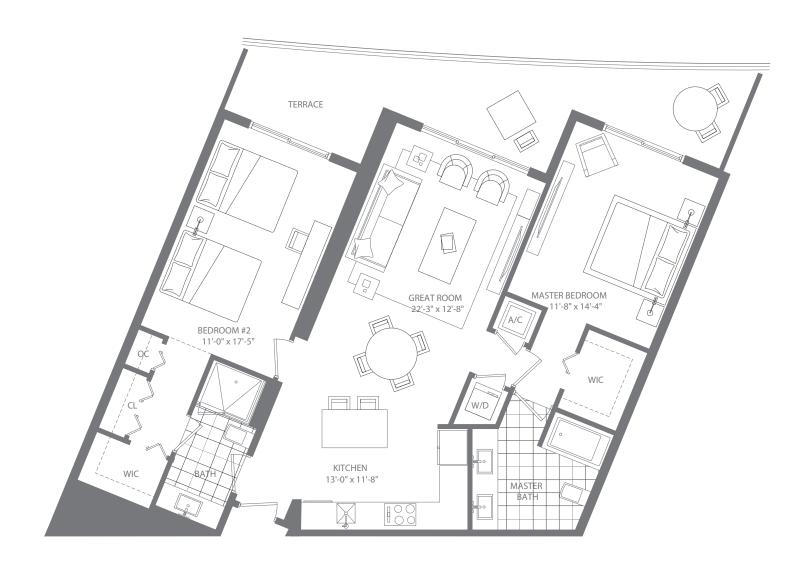

### RESIDENCE 02 2 BEDROOMS 2 BATHS

Interior 1,310 sq ft / 121.70  $m^2$  Terraces 600 sq ft / 55.74  $m^2$  Total 1,910 sq ft / 177.44  $m^2$ 