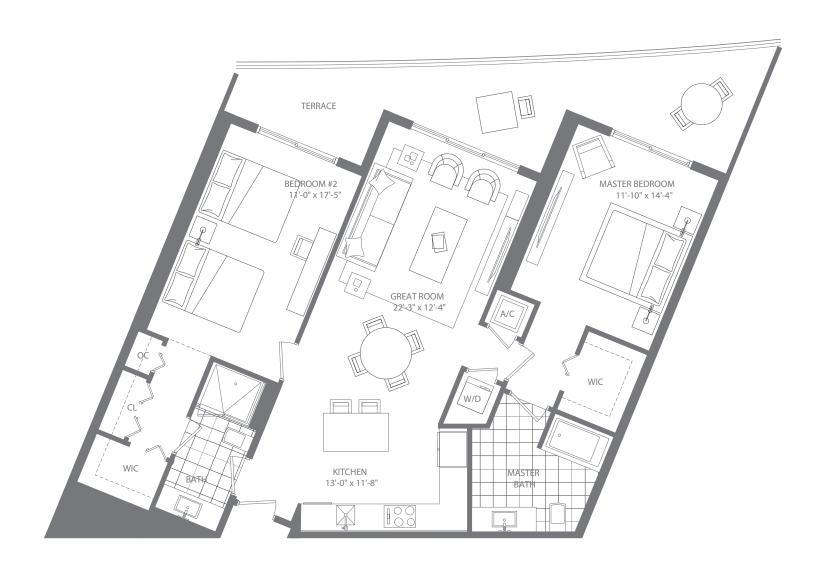

#### RESIDENCE 11 2 BEDROOMS 2 BATHS

 $\hbox{Interior 1,273 sq ft / 118.27 } m^2 \qquad \hbox{Terraces 510 sq ft / 47.38 } m^2 \qquad \hbox{Total 1,783 sq ft / 165.65 } m^2$ 