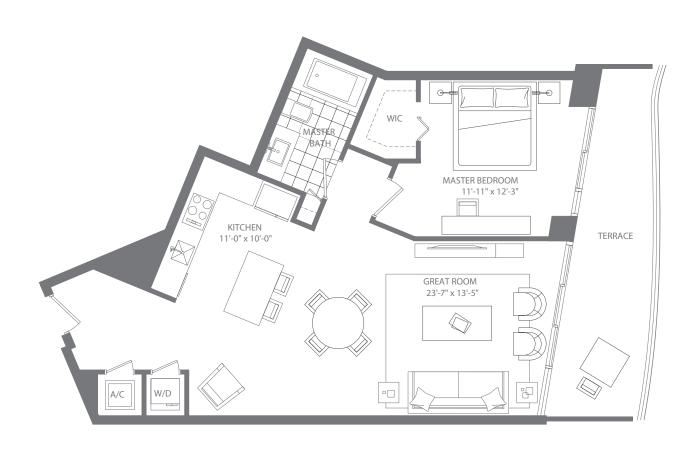

^2$} \quad \hbox{Total 1,590 sq ft / 147.71 m$^2$}$ 









#### RESIDENCE 09 1BEDROOM1BATH

 $Interior\ 915\ sq\ ft\ /\ 85.00\ m^2\qquad Terraces\ 208\ sq\ ft\ /\ 19.32\ m^2\qquad Total\ 1,123\ sq\ ft\ /\ 104.33\ m^2$ 









#### RESIDENCE 10 1BEDROOM1BATH

 $\hbox{Interior 928 sq ft / 86.21 } m^2 \qquad \hbox{Terraces 210 sq ft / 19.50 } m^2 \qquad \hbox{Total 1,138 sq ft / 105.72 } m^2$ 









#### RESIDENCE 11 2 BEDROOMS 2 BATHS

 $\hbox{Interior 1,273 sq ft / 118.27 } m^2 \qquad \hbox{Terraces 510 sq ft / 47.38 } m^2 \qquad \hbox{Total 1,783 sq ft / 165.65 } m^2$ 







#### RESIDENCE 12 1BEDROOM1BATH

 $Interior\ 950\ sq\ ft\ /\ 88.26\ m^2\qquad Terraces\ 340\ sq\ ft\ /\ 31.59\ m^2\qquad Total\ 1,290\ sq\ ft\ /\ 119.84\ m^2$ 









## RESIDENCE F1 2 BEDROOMS 2 BATHS









#### RESIDENCE F2 1BEDROOM1BATH

 $\text{Interior } 904 \, \text{sq ft} \, / \, 83.98 \, \, \text{m}^2 \qquad \text{Terraces } 175 \, \text{sq ft} \, / \, 16.26 \, \, \text{m}^2 \qquad \text{Total } 1,079 \, \text{sq ft} \, / \, 100.24 \, \, \text{m}^2$ 







# RESIDENCE F3 1BEDROOM1BATH

 $\hbox{Interior 800 sq ft / 74.32 m}^2 \quad \hbox{Terraces 175 sq ft / 16.26 m}^2 \quad \hbox{Total 975 sq ft / 90.58 m}^2$ 







# RESIDENCE F4 1BEDROOM1BATH









# RESIDENCE F5 1BEDROOM1BATH

 $\hbox{Interior 760 sq ft / 70.61 m$^2$} \quad \hbox{Terraces 342 sq ft / 31.77 m$^2$} \quad \hbox{Total 1,102 sq ft / 102.38 m$^2$}$