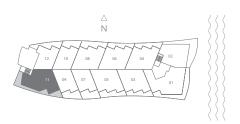

### RESIDENCE 01 3 BEDROOMS 3 BATHS

 $\hbox{Interior 1,917 sq ft / 178.10 } \ m^2 \ \hbox{Terraces 634 sq ft / 58.90 } \ m^2 \ \hbox{Total 2,551 sq ft / 237 } \ m^2$ 