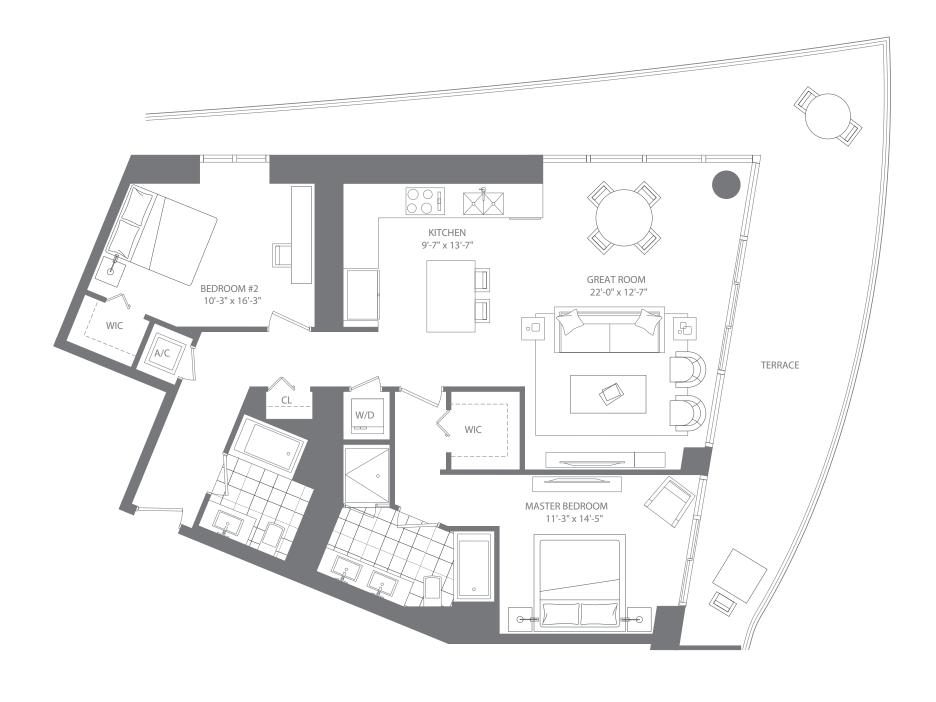

$} \quad \hbox{Terraces 315 sq ft / 29.26 m$^2$} \quad \hbox{Total 1,590 sq ft / 147.71 m$^2$}$ 









#### RESIDENCE 09 1BEDROOM1BATH

 $Interior\ 915\ sq\ ft\ /\ 85.00\ m^2\qquad Terraces\ 208\ sq\ ft\ /\ 19.32\ m^2\qquad Total\ 1,123\ sq\ ft\ /\ 104.33\ m^2$ 









#### RESIDENCE 10 1BEDROOM1BATH

 $\hbox{Interior 928 sq ft / 86.21 } m^2 \qquad \hbox{Terraces 210 sq ft / 19.50 } m^2 \qquad \hbox{Total 1,138 sq ft / 105.72 } m^2$ 









#### RESIDENCE 11 2 BEDROOMS 2 BATHS

 $\hbox{Interior 1,273 sq ft / 118.27 } m^2 \qquad \hbox{Terraces 510 sq ft / 47.38 } m^2 \qquad \hbox{Total 1,783 sq ft / 165.65 } m^2$ 







#### RESIDENCE 12 1BEDROOM1BATH

 $Interior\ 950\ sq\ ft\ /\ 88.26\ m^2\qquad Terraces\ 340\ sq\ ft\ /\ 31.59\ m^2\qquad Total\ 1,290\ sq\ ft\ /\ 119.84\ m^2$ 









## RESIDENCE F1 2 BEDROOMS 2 BATHS









#### RESIDENCE F2 1BEDROOM1BATH

 $\text{Interior } 904 \, \text{sq ft} \, / \, 83.98 \, \, \text{m}^2 \qquad \text{Terraces } 175 \, \text{sq ft} \, / \, 16.26 \, \, \text{m}^2 \qquad \text{Total } 1,079 \, \text{sq ft} \, / \, 100.24 \, \, \text{m}^2$ 







# RESIDENCE F3 1BEDROOM1BATH

 $\hbox{Interior 800 sq ft / 74.32 m}^2 \quad \hbox{Terraces 175 sq ft / 16.26 m}^2 \quad \hbox{Total 975 sq ft / 90.58 m}^2$ 







# RESIDENCE F4 1BEDROOM1BATH









# RESIDENCE F5 1BEDROOM1BATH

 $\hbox{Interior 760 sq ft / 70.61 m$^2$} \quad \hbox{Terraces 342 sq ft / 31.77 m$^2$} \quad \hbox{Total 1,102 sq ft / 102.38 m$^2$}$