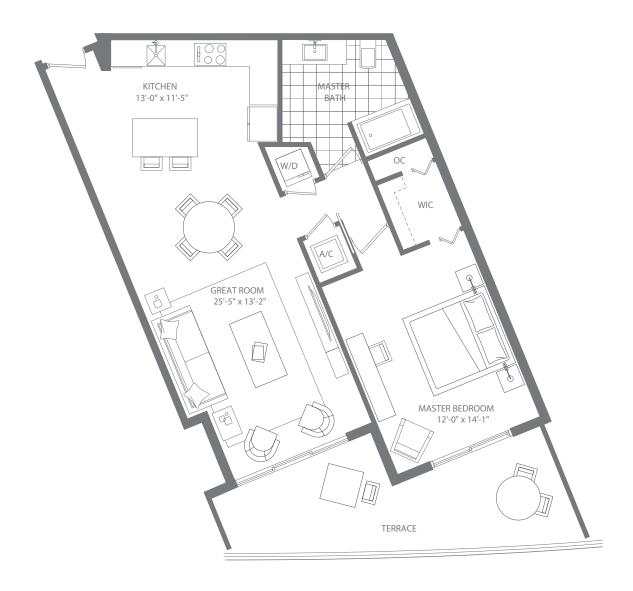

### RESIDENCE 05 2 BEDROOMS 2 BATHS

 $\hbox{Interior 1,265 sq ft / 117.52 m}^2 \quad \hbox{Terraces 288 sq ft / 26.76 m}^2 \quad \hbox{Total 1,553 sq ft / 144.28 m}^2$ 