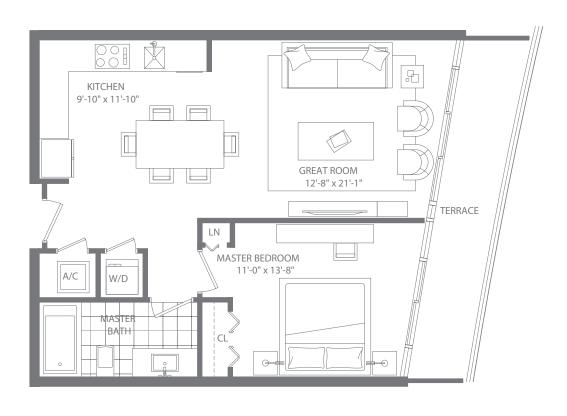

# RESIDENCE F3 1BEDROOM1BATH

 $\hbox{Interior 800 sq ft / 74.32 m}^2 \quad \hbox{Terraces 175 sq ft / 16.26 m}^2 \quad \hbox{Total 975 sq ft / 90.58 m}^2$ 