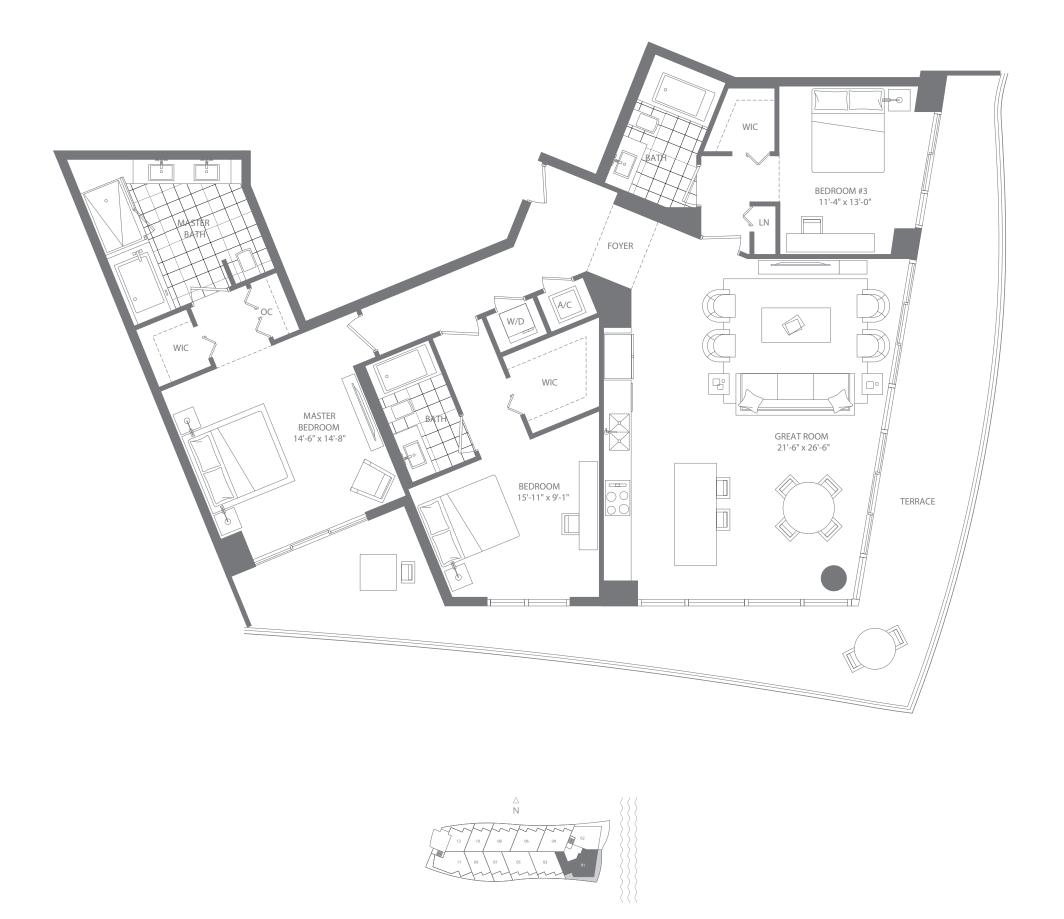

### RESIDENCE 01 3 BEDROOMS 3 BATHS

 $\hbox{Interior 1,917 sq ft / 178.10 } \ m^2 \ \hbox{Terraces 634 sq ft / 58.90 } \ m^2 \ \hbox{Total 2,551 sq ft / 237 } \ m^2$ 