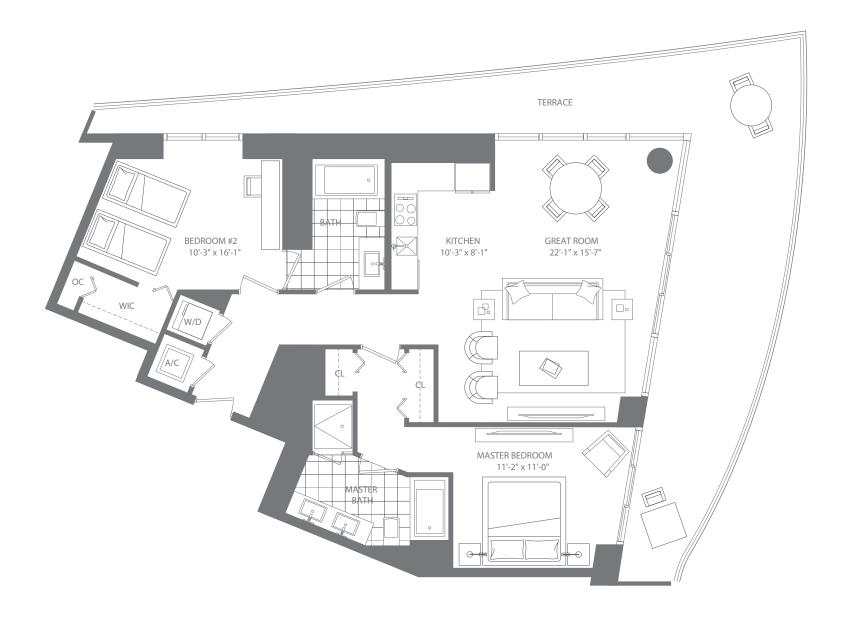

### RESIDENCE 02 2 BEDROOMS 2 BATHS

Interior 1,310 sq ft / 121.70  $m^2$  Terraces 600 sq ft / 55.74  $m^2$  Total 1,910 sq ft / 177.44  $m^2$ 