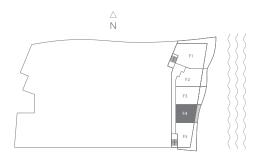

# RESIDENCE F5 1BEDROOM1BATH

 $\hbox{Interior 760 sq ft / 70.61 m$^2$} \quad \hbox{Terraces 342 sq ft / 31.77 m$^2$} \quad \hbox{Total 1,102 sq ft / 102.38 m$^2$}$