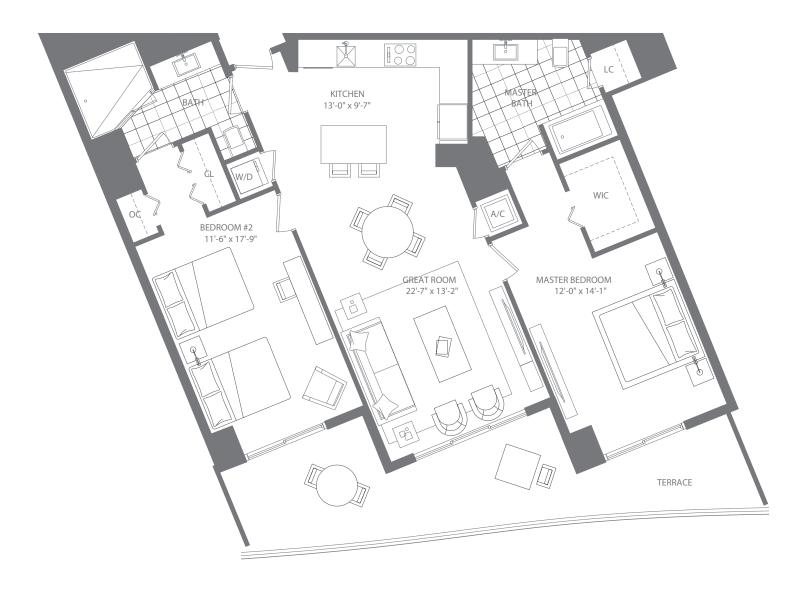

#### RESIDENCE 11 2 BEDROOMS 2 BATHS

 $\hbox{Interior 1,273 sq ft / 118.27 } m^2 \qquad \hbox{Terraces 510 sq ft / 47.38 } m^2 \qquad \hbox{Total 1,783 sq ft / 165.65 } m^2$ 