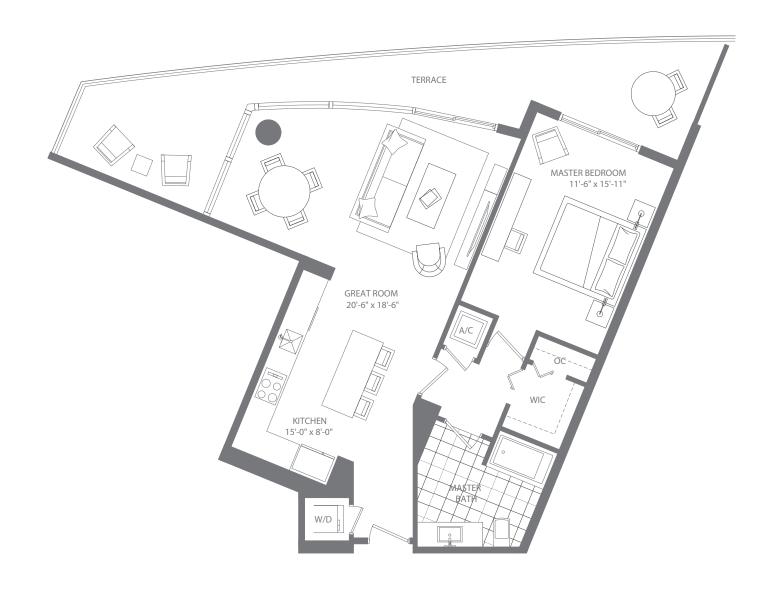

### RESIDENCE 01 3 BEDROOMS 3 BATHS

 $\hbox{Interior 1,917 sq ft / 178.10 } \ m^2 \ \hbox{Terraces 634 sq ft / 58.90 } \ m^2 \ \hbox{Total 2,551 sq ft / 237 } \ m^2$ 