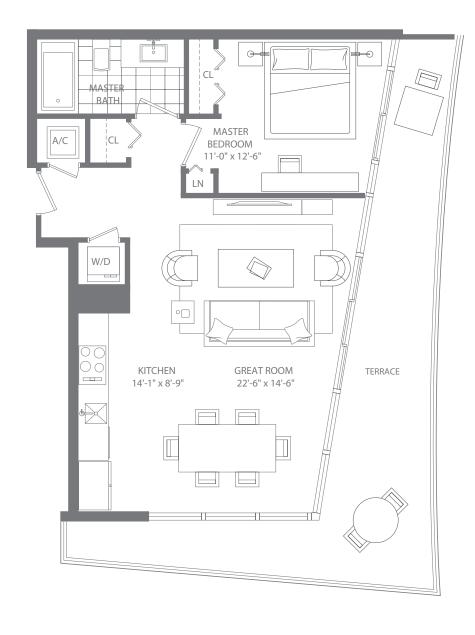

# RESIDENCE F5 1BEDROOM1BATH

 $\hbox{Interior 760 sq ft / 70.61 m$^2$} \quad \hbox{Terraces 342 sq ft / 31.77 m$^2$} \quad \hbox{Total 1,102 sq ft / 102.38 m$^2$}$