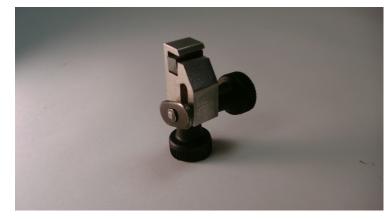

## The Grid Clip Assembly is a very important part of the EDGE Guard Dust Free Barrier System.

Our grid clips have been specially designed to secure the top rail of our Adjustable Panels to suspended type ceiling grid.

The low profile top section allows the clip to fit around the edge of the grid without disturbing the ceiling tile (flat or tegular). A plastic pinch block prevents damage to the grid.

Our clips work with standard 15/16" grid, fine line grid and extruded aluminum gasketed grid.

Grid Clips slide along the entire length of the panel top rail to adapt to the grid layout. **No tools are required.**Grid Clips are included with our panel assemblies or may be purchased separately @ www.edge-guard.com

217-552-5418 FAX 866-927-4650

GRID CLIP ASSEMBLY P/N-3001

**Patent Pending**