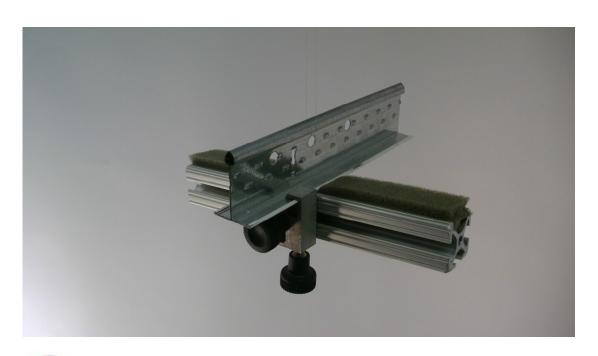

## The Grid Clip Assembly is a very important part of the EDGE Guard Dust Free Barrier System.

Our grid clips have been specially designed to secure the top rail of our Adjustable Panels to suspended type ceiling grid.

The low profile top section allows the clip to fit around the edge of the grid without disturbing the ceiling tile (flat or tegular). A plastic pinch block prevents damage to the grid.

Our clips work with standard 15/16" grid, fine line grid and extruded aluminum gasketed grid.

Grid Clips slide along the entire length of the panel top rail to adapt to the grid layout. **No tools are required.**Grid Clips are included with our panel assemblies or may be purchased separately @ www.edge-guard.com