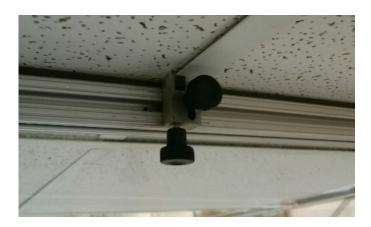

## The Grid Clip Assembly is a very important part of the EDGE Guard Dust Free Barrier System.

Our grid clips have been specially designed to secure the top rail of our Adjustable Panels to suspended type ceiling grid.

The low profile top section allows the clip to fit around the edge of the grid without disturbing the ceiling tile (flat or tegular). A plastic pinch block prevents damage to the grid.

Our clips work with standard 15/16" grid, fine line grid and extruded aluminum gasketed grid.

Grid Clips slide along the entire length of the panel top rail to adapt to the grid layout. **No tools are required.**Grid Clips are included with our panel assemblies or may be purchased separately @ www.edge-guard.com